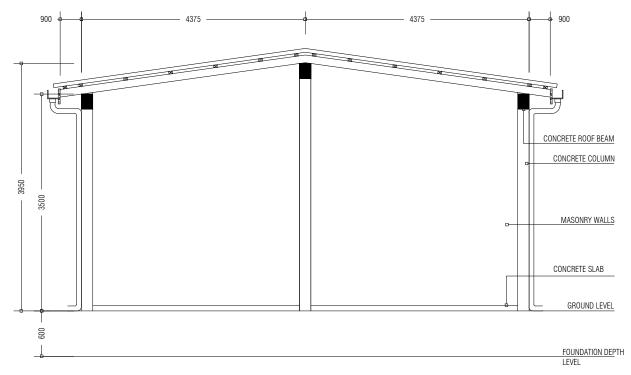

ORGANIC WASTE PROCESSING BUIDING SECTION

OFFICE / LOCKER BUILDING SECTION

| PREPARED BY                                                                                                                                                                  | PROJECT                 | DESIGN BY          |  |
|------------------------------------------------------------------------------------------------------------------------------------------------------------------------------|-------------------------|--------------------|--|
|                                                                                                                                                                              | CONSTRUCTION OF IWRMC   | AFRAZ              |  |
|                                                                                                                                                                              | TH.VANDH00              |                    |  |
| MCEP<br>MINISTRY OF ENVIRONMENT<br>GREEN BUILDING, HANDHUVAREE HIGUN,<br>MAAFANNU, MALE' (20392), REPUBLIC OF MALDIVES,<br>TEL: +960-3018431, +960-3018300, FAX: +960-328301 | TITLE                   | STRUCTURE BY       |  |
|                                                                                                                                                                              | ELEVATIONS AND SECTIONS | AFRAZ              |  |
|                                                                                                                                                                              | CLIENT DEPARTMENT       | DRAWN BY           |  |
|                                                                                                                                                                              | WMPC DEPARTMENT         | AFRAZ              |  |
|                                                                                                                                                                              | PAPER SIZE A3           | SCALE NTS          |  |
|                                                                                                                                                                              | PAGE NO. 09             | DWG NO. TVAN-A2-09 |  |
|                                                                                                                                                                              |                         | DATE 20.04.2021    |  |