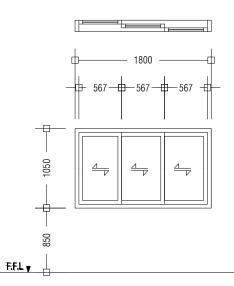

| W1)       | ALUNINIUM LOUVER WINDOW                                               | <b>W2</b> | ALUMINIUM SLIDING WINDOW                                                     |
|-----------|-----------------------------------------------------------------------|-----------|------------------------------------------------------------------------------|
| REMARKS   | ALUMINUM FRAMED, ALUMINIUM LOUVERED, FINISHED WITH WHITE COATED PAINT | REMARKS   | ALUMINUM FRAMED, TINTED BLACK GLASS, FINISHED WITH WHITE POWDER COATED PAINT |
| LOCATION  | GROUND FLOOR                                                          | LOCATION  | GROUND FLOOR                                                                 |
| QUANTITY  | NO.S 2                                                                | QUANTITY  | NO.S 02                                                                      |
| OPEN AREA | 0.25 m <sup>2</sup>                                                   | OPEN AREA | 1.89 m²                                                                      |