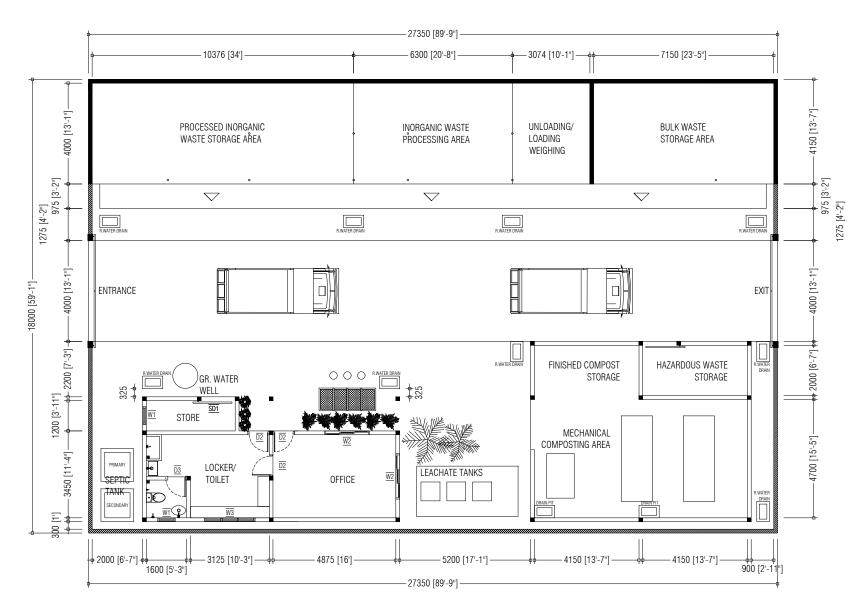

OFFICE / ORGANIC WASTE BUILDING WALLS

3500mm HEIGHT MASONRY WALL

BOUNDARY FENCE

| PREPARED BY                                                                                                                                                                  | PROJECT               | DESIGN BY           |  |
|------------------------------------------------------------------------------------------------------------------------------------------------------------------------------|-----------------------|---------------------|--|
|                                                                                                                                                                              | CONSTRUCTION OF IWRMC | AFRAZ               |  |
|                                                                                                                                                                              | TH.VANDHOO            |                     |  |
| MCEP<br>MINISTRY OF ENVIRONMENT<br>GREEN BUILDING, HANDHUVAREE HIGUN,<br>MAAFANNU, MALE' (20392), REPUBLIC OF MALDIVES,<br>TEL: +960-3018431, +960-3018300, FAX: +960-328301 | TITLE                 | STRUCTURE BY        |  |
|                                                                                                                                                                              | PROPOSED FLOOR PLAN   | AFRAZ               |  |
|                                                                                                                                                                              | CLIENT DEPARTMENT     | DRAWN BY            |  |
|                                                                                                                                                                              | WMPC DEPARTMENT       | AFRAZ               |  |
|                                                                                                                                                                              | PAPER SIZE A3         | SCALE 1:150         |  |
|                                                                                                                                                                              | PAGE NO. 02B          | DWG NO. TVAN-A1-02B |  |
|                                                                                                                                                                              |                       | DATE 20.04.2021     |  |