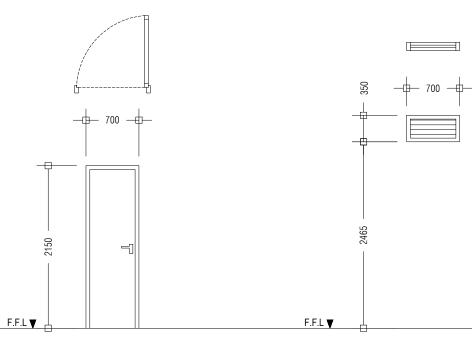

| D2        | SWING TYPE DOOR                                                                                                                   |
|-----------|-----------------------------------------------------------------------------------------------------------------------------------|
| REMARKS   | ALUMINUM DOOR WITH CLEAR GLASS PANEL<br>01 DOOR KNOB WITH LOCK SET<br>04 HINGES<br>DOOR STOPPER, FINISHED WITH WHITE COATED PAINT |
| LOCATION  | GROUND FLOOR                                                                                                                      |
| QUANTITY  | NO.S 04                                                                                                                           |
| OPEN AREA | 1.83 m <sup>2</sup>                                                                                                               |

| W1)       | ALUNINIUM LOUVER WINDOW                                               | <b>W2</b> | ALUMINIUM SLIDING WINDOW                                                     |
|-----------|-----------------------------------------------------------------------|-----------|------------------------------------------------------------------------------|
| REMARKS   | ALUMINUM FRAMED, ALUMINIUM LOUVERED, FINISHED WITH WHITE COATED PAINT | REMARKS   | ALUMINUM FRAMED, TINTED BLACK GLASS, FINISHED WITH WHITE POWDER COATED PAINT |
| LOCATION  | GROUND FLOOR                                                          | LOCATION  | GROUND FLOOR                                                                 |
| QUANTITY  | NO.S 2                                                                | QUANTITY  | NO.S 02                                                                      |
| OPEN AREA | 0.25 m <sup>2</sup>                                                   | OPEN AREA | 1.89 m²                                                                      |