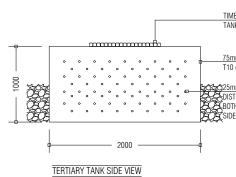

# RAINWATER DRAIN PIT: SECTION VIEW

| PREPARED BY                                                                                                                                                                  | PROJECT                             | DESIGN BY    |            |  |
|------------------------------------------------------------------------------------------------------------------------------------------------------------------------------|-------------------------------------|--------------|------------|--|
| MCEP<br>MINISTRY OF ENVIRONMENT<br>GREEN BUILDING, HANDHUVAREE HIGUN,<br>MAAFANNU, MALE' (20392), REPUBLIC OF MALDIVES,<br>TEL: +960-3018431, +960-3018300, FAX: +960-328301 | CONSTRUCTION OF IWRMC<br>TH.VANDHOO | AFRAZ        |            |  |
|                                                                                                                                                                              | TITLE                               | STRUCTURE BY |            |  |
|                                                                                                                                                                              | SEPTIC TANK DETAILS                 | AFRAZ        |            |  |
|                                                                                                                                                                              | CLIENT DEPARTMENT                   | DRAWN BY     |            |  |
|                                                                                                                                                                              | WMPC DEPARTMENT                     | AFRAZ        |            |  |
|                                                                                                                                                                              | PAPER SIZE A3                       | SCALE        | 1:50       |  |
|                                                                                                                                                                              | PAGE NO. 13                         | DWG NO.      | TVAN-D1-13 |  |
|                                                                                                                                                                              |                                     | DATE         | 20.04.2021 |  |