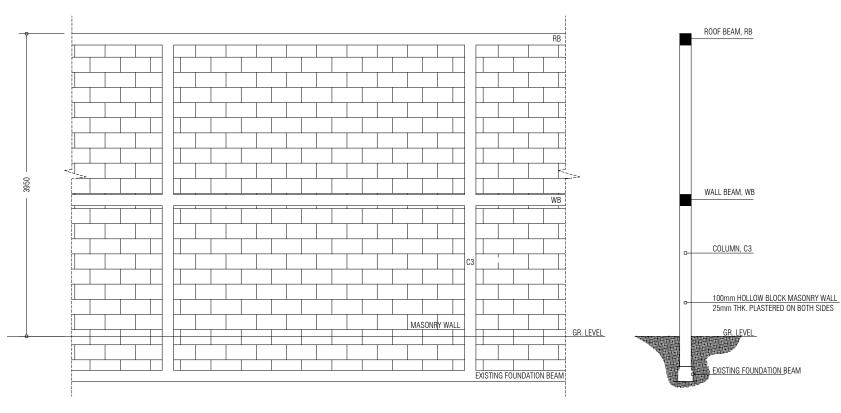

4

NOTE: 1. RB/WB TO BE CAST ON TOP OF MASONRY WALLS 2. MASONRY WALLS 2. MASONRY WALLS TO BE PLACED ON TB 3. C3 BELOW GL ALREADY CAST

### COLUMN, BEAM AND EXPANSION JOINT DETAILS 1:20

| PREPARED BY                                                                          | PROJECT               | DESIGN BY              |  |
|--------------------------------------------------------------------------------------|-----------------------|------------------------|--|
|                                                                                      | CONSTRUCTION OF IWRMC | AFRAZ                  |  |
|                                                                                      | TH.VANDHOO            |                        |  |
| MCEP                                                                                 | TITLE                 | STRUCTURE BY           |  |
| MINISTRY OF ENVIRONMENT                                                              | STRUCTURAL DETAILS    | AFRAZ                  |  |
| GREEN BUILDING, HANDHUVAREE HIGUN,<br>MAAFANNU, MALE' (20392), REPUBLIC OF MALDIVES, | CLIENT DEPARTMENT     | DRAWN BY               |  |
| TEL: +960-3018431, +960-3018300, FAX: +960-328301                                    | WMPC DEPARTMENT       | AFRAZ                  |  |
|                                                                                      | PAPER SIZE A3         | SCALE 1:50, 1:20, 1:10 |  |
|                                                                                      | PAGE NO. 11           | DWG NO. TVAN-D1-11     |  |
|                                                                                      |                       | DATE 20.04.2021        |  |