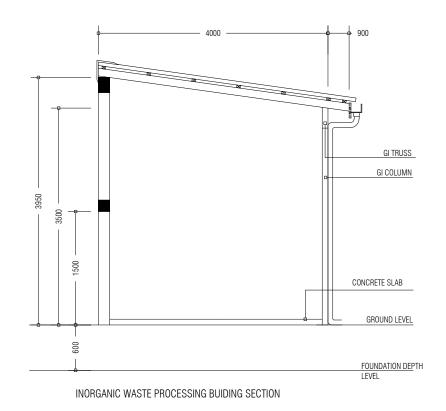

ORGANIC WASTE PROCESSING BUIDING SECTION

OFFICE / LOCKER BUILDING SECTION

| PREPARED BY                                                                                                                                                                  | PROJECT                 | DESIGN BY          |  |
|------------------------------------------------------------------------------------------------------------------------------------------------------------------------------|-------------------------|--------------------|--|
|                                                                                                                                                                              | CONSTRUCTION OF IWRMC   | AFRAZ              |  |
|                                                                                                                                                                              | TH.VANDH00              |                    |  |
| MCEP<br>MINISTRY OF ENVIRONMENT<br>GREEN BUILDING, HANDHUVAREE HIGUN,<br>MAAFANNU, MALE' (20392), REPUBLIC OF MALDIVES,<br>TEL: +960-3018431, +960-3018300, FAX: +960-328301 | TITLE                   | STRUCTURE BY       |  |
|                                                                                                                                                                              | ELEVATIONS AND SECTIONS | AFRAZ              |  |
|                                                                                                                                                                              | CLIENT DEPARTMENT       | DRAWN BY           |  |
|                                                                                                                                                                              | WMPC DEPARTMENT         | AFRAZ              |  |
|                                                                                                                                                                              | PAPER SIZE A3           | SCALE NTS          |  |
|                                                                                                                                                                              | PAGE NO. 09             | DWG NO. TVAN-A2-09 |  |
|                                                                                                                                                                              |                         | DATE 20.04.2021    |  |