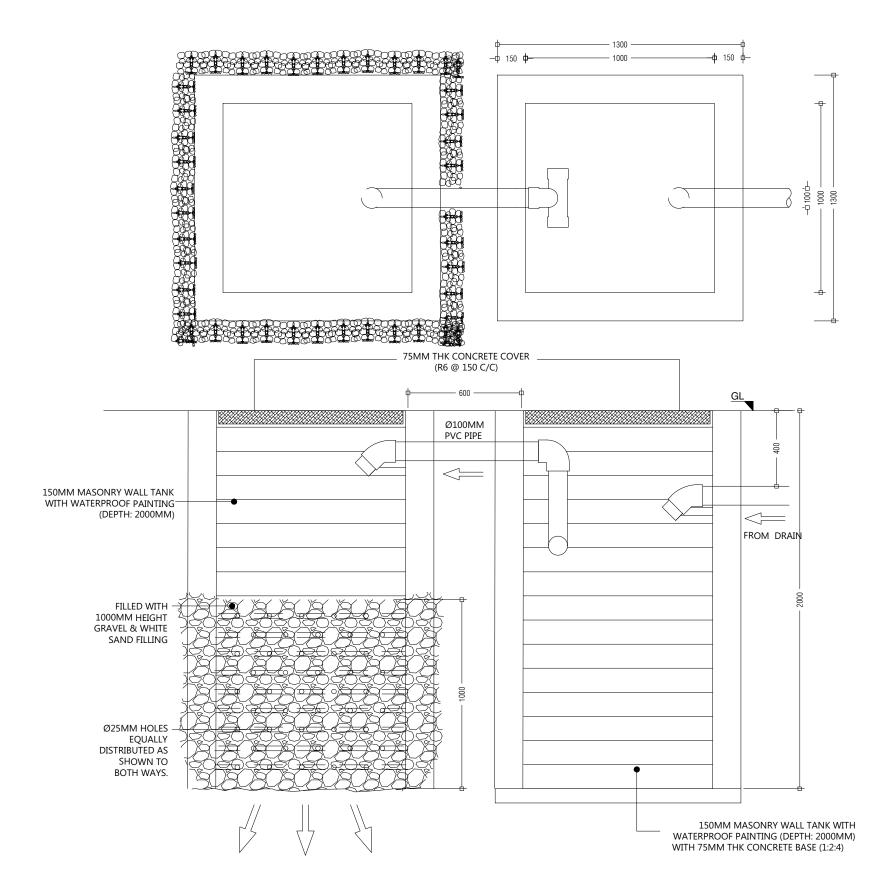

\_\_\_\_\_

000

LEACHATE WELL

#### LEACHATE WELL

RAINWATER DRAIN PIT: SIDE VIEW

- 800 -

RAINWATER DRAIN PIT: TOP VIEW

#### GROUND WATER WELL

| PREPARED BY                                                                                                                                                                  | PROJECT                                                                                                  | DESIGN BY    |            |  |
|------------------------------------------------------------------------------------------------------------------------------------------------------------------------------|----------------------------------------------------------------------------------------------------------|--------------|------------|--|
|                                                                                                                                                                              | CONSTRUCTION OF IWRMC                                                                                    | AFRAZ        |            |  |
|                                                                                                                                                                              | TH.VANDHOO                                                                                               |              |            |  |
| MCEP<br>MINISTRY OF ENVIRONMENT<br>GREEN BUILDING, HANDHUVAREE HIGUN,<br>MAAFANNU, MALE' (20392), REPUBLIC OF MALDIVES,<br>TEL: +960-3018431, +960-3018300, FAX: +960-328301 | TITLE                                                                                                    | STRUCTURE BY |            |  |
|                                                                                                                                                                              | LEACHATE WELL, GROUND WATER WELL, RAINWATER DRAIN PIT AND WASTE<br>MANAGEMENT BUILDING DRAIN PIT DETAILS | AFRAZ        |            |  |
|                                                                                                                                                                              | CLIENT DEPARTMENT                                                                                        | DRAWN BY     |            |  |
|                                                                                                                                                                              | WMPC DEPARTMENT                                                                                          | AFRAZ        |            |  |
|                                                                                                                                                                              | PAPER SIZE A3                                                                                            | SCALE        | 1:50       |  |
|                                                                                                                                                                              | PAGE NO. 12                                                                                              | DWG NO.      | TVAN-D1-12 |  |
|                                                                                                                                                                              |                                                                                                          | DATE         | 20.04.2021 |  |