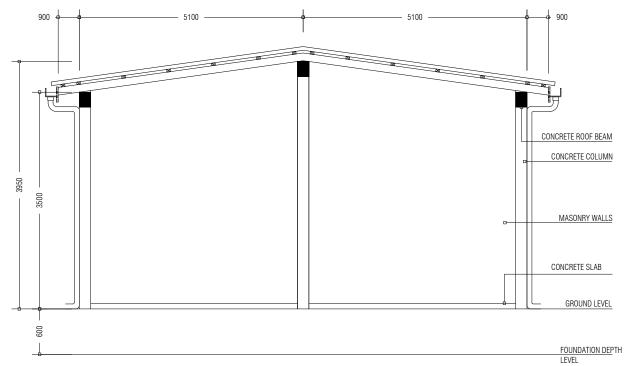

ORGANIC WASTE PROCESSING BUIDING SECTION

OFFICE / LOCKER BUILDING SECTION

| PREPARED BY                                                                                                                                                                  | PROJECT                 | DESIGN BY          |  |
|------------------------------------------------------------------------------------------------------------------------------------------------------------------------------|-------------------------|--------------------|--|
|                                                                                                                                                                              | CONSTRUCTION OF IWRMC   | AFRAZ              |  |
|                                                                                                                                                                              | TH.VANDH00              |                    |  |
| MCEP<br>MINISTRY OF ENVIRONMENT<br>GREEN BUILDING, HANDHUVAREE HIGUN,<br>MAAFANNU, MALE' (20392), REPUBLIC OF MALDIVES,<br>TEL: +960-3018431, +960-3018300, FAX: +960-328301 | TITLE                   | STRUCTURE BY       |  |
|                                                                                                                                                                              | ELEVATIONS AND SECTIONS | AFRAZ              |  |
|                                                                                                                                                                              | CLIENT DEPARTMENT       | DRAWN BY           |  |
|                                                                                                                                                                              | WMPC DEPARTMENT         | AFRAZ              |  |
|                                                                                                                                                                              | PAPER SIZE A3           | SCALE NTS          |  |
|                                                                                                                                                                              | PAGE NO. 09             | DWG NO. TVAN-A2-09 |  |
|                                                                                                                                                                              |                         | DATE 20.04.2021    |  |