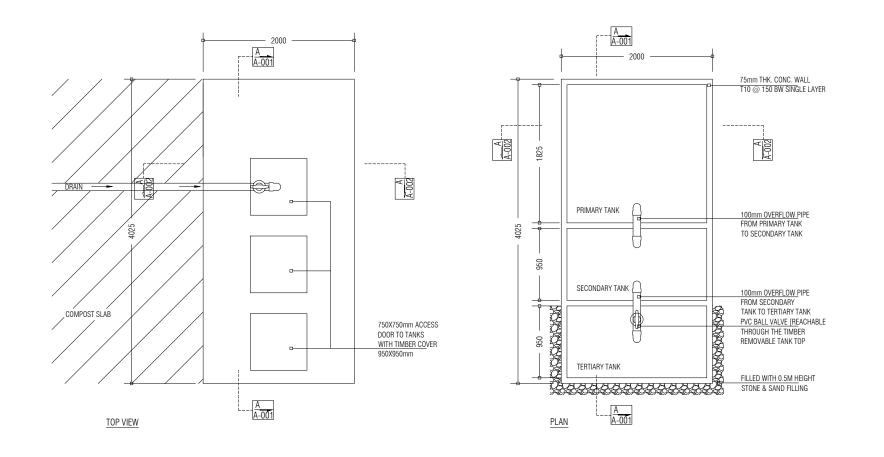

50mm OVERFLOW PIPE FROM PRIMARY TANK TO SECONDARY

TIMBER REMOVABLE TANK TOP

PVC BALL VALVE [REACHABLE THROUGH THE TIMBER REMOVABLE TANK TOP 75mm THK. CONC. WALL T10 @ 150 BW SINGLE LAYER

TIMBER REMOVABLE TANK TOP

75mm THK. CONC. WALL T10 @ 150 BW SINGLE LAYER

CONSTRUCTION OF CONTROL OF CONTRO

DRAIN PIT: TOP VIEW

DRAIN PIT: SECTION VIEW

# RAINWATER DRAIN PIT: SECTION VIEW

| PREPARED BY                                                                                                                                                                  | PROJECT                             | DESIGN BY    |            |  |
|------------------------------------------------------------------------------------------------------------------------------------------------------------------------------|-------------------------------------|--------------|------------|--|
| MCEP<br>MINISTRY OF ENVIRONMENT<br>GREEN BUILDING, HANDHUVAREE HIGUN,<br>MAAFANNU, MALE' (20392), REPUBLIC OF MALDIVES,<br>TEL: +960-3018431, +960-3018300, FAX: +960-328301 | CONSTRUCTION OF IWRMC<br>TH.VANDHOO | AFRAZ        |            |  |
|                                                                                                                                                                              | TITLE                               | STRUCTURE BY |            |  |
|                                                                                                                                                                              | SEPTIC TANK DETAILS                 | AFRAZ        |            |  |
|                                                                                                                                                                              | CLIENT DEPARTMENT                   | DRAWN BY     |            |  |
|                                                                                                                                                                              | WMPC DEPARTMENT                     | AFRAZ        |            |  |
|                                                                                                                                                                              | PAPER SIZE A3                       | SCALE        | 1:50       |  |
|                                                                                                                                                                              | PAGE NO. 13                         | DWG NO.      | TVAN-D1-13 |  |
|                                                                                                                                                                              |                                     | DATE         | 20.04.2021 |  |