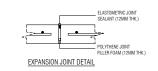

# EXPANSION JOINTS

| PREPARED BY                                                                                                                               | PROJECT               | DESIGN BY          |  |
|-------------------------------------------------------------------------------------------------------------------------------------------|-----------------------|--------------------|--|
|                                                                                                                                           | CONSTRUCTION OF IWRMC | AFRAZ              |  |
|                                                                                                                                           | TH.VANDHOO            |                    |  |
| MCEP                                                                                                                                      | TITLE                 | STRUCTURE BY       |  |
| GREEN BUILDING, HANDHUVAREE HIGUN,<br>MAAFANNU, MALE' (20392), REPUBLIC OF MALDIVES,<br>TEL: +960-3018431, +960-3018300, FAX: +960-328301 | FLOOR SLAB PLAN       | AFRAZ              |  |
|                                                                                                                                           | CLIENT DEPARTMENT     | DRAWN BY           |  |
|                                                                                                                                           | WMPC DEPARTMENT       | AFRAZ              |  |
|                                                                                                                                           | PAPER SIZE A3         | SCALE 1:150        |  |
|                                                                                                                                           | PAGE NO. 04           | DWG NO. TVAN-A1-04 |  |
|                                                                                                                                           |                       | DATE 20.04.2021    |  |

### COLUMN, BEAM AND EXPANSION JOINT DETAILS 1:20

| PREPARED BY                                                                          | PROJECT               | DESIGN BY              |  |
|--------------------------------------------------------------------------------------|-----------------------|------------------------|--|
|                                                                                      | CONSTRUCTION OF IWRMC | AFRAZ                  |  |
|                                                                                      | TH.VANDHOO            |                        |  |
| MCEP                                                                                 | TITLE                 | STRUCTURE BY           |  |
| MINISTRY OF ENVIRONMENT                                                              | STRUCTURAL DETAILS    | AFRAZ                  |  |
| GREEN BUILDING, HANDHUVAREE HIGUN,<br>MAAFANNU, MALE' (20392), REPUBLIC OF MALDIVES, | CLIENT DEPARTMENT     | DRAWN BY               |  |
| TEL: +960-3018431, +960-3018300, FAX: +960-328301                                    | WMPC DEPARTMENT       | AFRAZ                  |  |
|                                                                                      | PAPER SIZE A3         | SCALE 1:50, 1:20, 1:10 |  |
|                                                                                      | PAGE NO. 11           | DWG NO. TVAN-D1-11     |  |
|                                                                                      |                       | DATE 20.04.2021        |  |