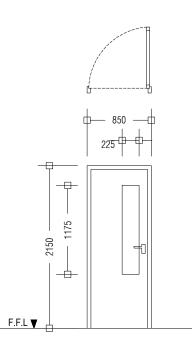

| D2        | SWING TYPE DOOR                                                                                                                   |
|-----------|-----------------------------------------------------------------------------------------------------------------------------------|
| REMARKS   | ALUMINUM DOOR WITH CLEAR GLASS PANEL<br>01 DOOR KNOB WITH LOCK SET<br>04 HINGES<br>DOOR STOPPER, FINISHED WITH WHITE COATED PAINT |
| LOCATION  | GROUND FLOOR                                                                                                                      |
| QUANTITY  | NO.S 04                                                                                                                           |
| OPEN AREA | 1.83 m <sup>2</sup>                                                                                                               |

| <b>D3</b> | SWING TYPE DOOR                                           |
|-----------|-----------------------------------------------------------|
| REMARKS   | ALUMINIUM DOOR WITH DOOR KNOB AND 1 LOCK SET<br>04 HINGES |
| LOCATION  | GROUND FLOOR                                              |
| QUANTITY  | NO.S 01                                                   |
| OPEN AREA | 1.51m <sup>2</sup>                                        |

|                                                                                                                                                                              | OPEN AREA 0.75 m <sup>2</sup> |                | HAZADIOUS WASTE / STORE <u>SD1</u> |
|------------------------------------------------------------------------------------------------------------------------------------------------------------------------------|-------------------------------|----------------|------------------------------------|
| PREPARED BY                                                                                                                                                                  | PROJECT                       | DESIGN BY      |                                    |
|                                                                                                                                                                              | CONSTRUCTION OF IWRMC         | AFRAZ          |                                    |
|                                                                                                                                                                              | TH.VANDHO0                    |                |                                    |
| MCEP<br>MINISTRY OF ENVIRONMENT<br>GREEN BUILDING, HANDHUVAREE HIGUN,<br>MAAFANNU, MALE' (20392), REPUBLIC OF MALDIVES,<br>TEL: +960-3018431, +960-3018300, FAX: +960-328301 | TITLE                         | STRUCTURE BY   |                                    |
|                                                                                                                                                                              | DOOR AND WINDOW SCHEDULE      | AFRAZ          |                                    |
|                                                                                                                                                                              | CLIENT DEPARTMENT             | DRAWN BY       |                                    |
|                                                                                                                                                                              | WMPC DEPARTMENT               | AFRAZ          |                                    |
|                                                                                                                                                                              | PAPER SIZE A3                 | SCALE          | 1:50                               |
|                                                                                                                                                                              | PAGE NO. 14                   | DWG NO. TVAN-/ | A2-14                              |
|                                                                                                                                                                              |                               | DATE 20.04     | .2021                              |