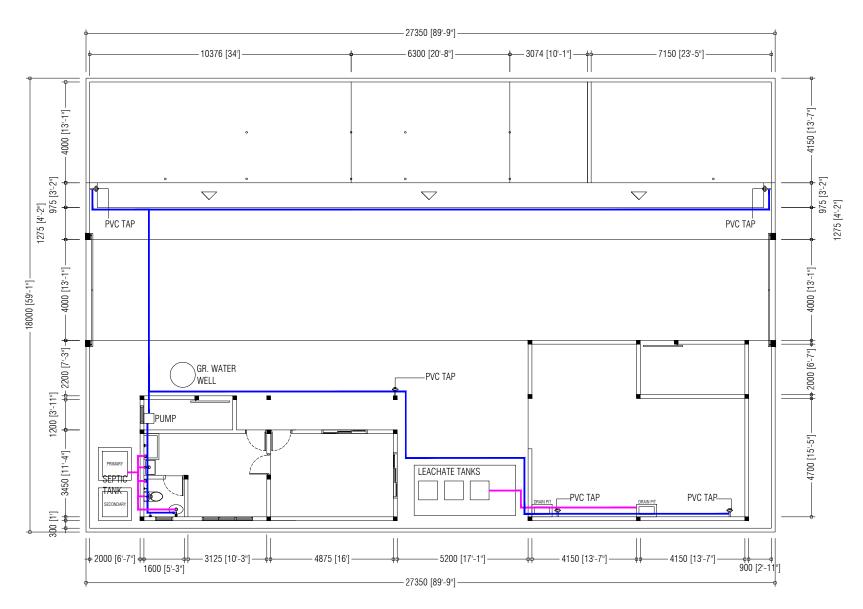

| PREPARED BY                                                                                                                                                          | PROJECT               | DESIGN BY          |  |
|----------------------------------------------------------------------------------------------------------------------------------------------------------------------|-----------------------|--------------------|--|
|                                                                                                                                                                      | CONSTRUCTION OF IWRMC | AFRAZ              |  |
|                                                                                                                                                                      | TH.VANDHOO            |                    |  |
| MCEP                                                                                                                                                                 | TITLE                 | STRUCTURE BY       |  |
| MINISTRY OF ENVIRONMENT<br>GREEN BUILDING, HANDHUVAREE HIGUN,<br>MAAFANNU, MALE' (20392), REPUBLIC OF MALDIVES,<br>TEL: +960-3018431, +960-3018300, FAX: +960-328301 | PLUMBING PLAN         | AFRAZ              |  |
|                                                                                                                                                                      | CLIENT DEPARTMENT     | DRAWN BY           |  |
|                                                                                                                                                                      | WMPC DEPARTMENT       | AFRAZ              |  |
|                                                                                                                                                                      | PAPER SIZE A3         | SCALE NTS          |  |
|                                                                                                                                                                      | PAGE NO. 07           | DWG NO. TVAN-A1-07 |  |
|                                                                                                                                                                      |                       | DATE 20.04.2021    |  |