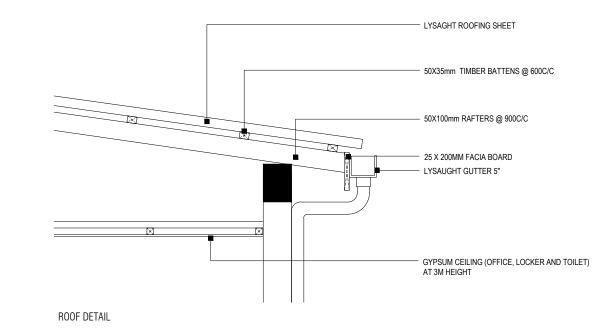

| PREPARED BY                                                                                                                                                                  | PROJECT               | DESIGN BY    |            |  |  |
|------------------------------------------------------------------------------------------------------------------------------------------------------------------------------|-----------------------|--------------|------------|--|--|
|                                                                                                                                                                              | CONSTRUCTION OF IWRMC | AFRAZ        |            |  |  |
|                                                                                                                                                                              | TH.VANDHOO            |              |            |  |  |
| MCEP<br>MINISTRY OF ENVIRONMENT<br>GREEN BUILDING, HANDHUVAREE HIGUN,<br>MAAFANNU, MALE' (20392), REPUBLIC OF MALDIVES,<br>TEL: +960-3018431, +960-3018300, FAX: +960-328301 | TITLE                 | STRUCTURE BY |            |  |  |
|                                                                                                                                                                              | ROOF PLAN             | AFRAZ        |            |  |  |
|                                                                                                                                                                              | CLIENT DEPARTMENT     | DRAWN BY     |            |  |  |
|                                                                                                                                                                              | WMPC DEPARTMENT       | AFRAZ        |            |  |  |
|                                                                                                                                                                              | PAPER SIZE A3         | SCALE        | 1:150      |  |  |
|                                                                                                                                                                              | PAGE NO. 05           | DWG NO.      | TVAN-A1-05 |  |  |
|                                                                                                                                                                              |                       | DATE         | 20.04.2021 |  |  |

| PREPARED BY                                                                                                                                                                  | PROJECT               | DESIGN BY    |            |  |
|------------------------------------------------------------------------------------------------------------------------------------------------------------------------------|-----------------------|--------------|------------|--|
|                                                                                                                                                                              | CONSTRUCTION OF IWRMC | AFRAZ        |            |  |
|                                                                                                                                                                              | TH.VANDHOO            |              |            |  |
| MCEP<br>MINISTRY OF ENVIRONMENT<br>GREEN BUILDING, HANDHUVAREE HIGUN,<br>MAAFANNU, MALE' (20392), REPUBLIC OF MALDIVES,<br>TEL: +960-3018431, +960-3018300, FAX: +960-328301 | TITLE                 | STRUCTURE BY |            |  |
|                                                                                                                                                                              | ROOF STRUCTURE PLAN   | AFRAZ        |            |  |
|                                                                                                                                                                              | CLIENT DEPARTMENT     | DRAWN BY     |            |  |
|                                                                                                                                                                              | WMPC DEPARTMENT       | AFRAZ        |            |  |
|                                                                                                                                                                              | PAPER SIZE A3         | SCALE        | NTS        |  |
|                                                                                                                                                                              | PAGE NO. 06           | DWG NO.      | TVAN-A1-06 |  |
|                                                                                                                                                                              |                       | DATE         | 20.04.2021 |  |