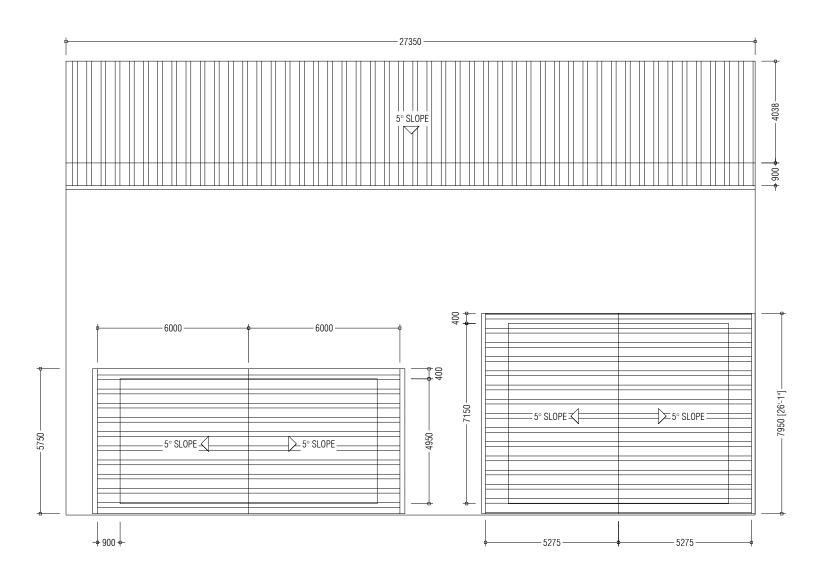

| PREPARED BY                                                                                                                                                                  | PROJECT               | DESIGN BY    |            |  |  |
|------------------------------------------------------------------------------------------------------------------------------------------------------------------------------|-----------------------|--------------|------------|--|--|
|                                                                                                                                                                              | CONSTRUCTION OF IWRMC | AFRAZ        |            |  |  |
|                                                                                                                                                                              | TH.VANDHOO            |              |            |  |  |
| MCEP<br>MINISTRY OF ENVIRONMENT<br>GREEN BUILDING, HANDHUVAREE HIGUN,<br>MAAFANNU, MALE' (20392), REPUBLIC OF MALDIVES,<br>TEL: +960-3018431, +960-3018300, FAX: +960-328301 | TITLE                 | STRUCTURE BY |            |  |  |
|                                                                                                                                                                              | ROOF PLAN             | AFRAZ        |            |  |  |
|                                                                                                                                                                              | CLIENT DEPARTMENT     | DRAWN BY     |            |  |  |
|                                                                                                                                                                              | WMPC DEPARTMENT       | AFRAZ        |            |  |  |
|                                                                                                                                                                              | PAPER SIZE A3         | SCALE        | 1:150      |  |  |
|                                                                                                                                                                              | PAGE NO. 05           | DWG NO.      | TVAN-A1-05 |  |  |
|                                                                                                                                                                              |                       | DATE         | 20.04.2021 |  |  |