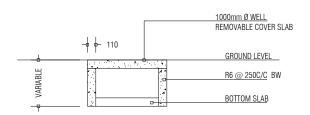

\_\_\_\_\_

000

LEACHATE WELL

#### LEACHATE WELL

RAINWATER DRAIN PIT: SIDE VIEW

- 800 -

RAINWATER DRAIN PIT: TOP VIEW

#### GROUND WATER WELL

| PREPARED BY                                                                                                                                                                  | PROJECT                                                                                                  | DESIGN BY    |            |  |
|------------------------------------------------------------------------------------------------------------------------------------------------------------------------------|----------------------------------------------------------------------------------------------------------|--------------|------------|--|
|                                                                                                                                                                              | CONSTRUCTION OF IWRMC                                                                                    | AFRAZ        |            |  |
|                                                                                                                                                                              | TH.VANDHOO                                                                                               |              |            |  |
| MCEP<br>MINISTRY OF ENVIRONMENT<br>GREEN BUILDING, HANDHUVAREE HIGUN,<br>MAAFANNU, MALE' (20392), REPUBLIC OF MALDIVES,<br>TEL: +960-3018431, +960-3018300, FAX: +960-328301 | TITLE                                                                                                    | STRUCTURE BY |            |  |
|                                                                                                                                                                              | LEACHATE WELL, GROUND WATER WELL, RAINWATER DRAIN PIT AND WASTE<br>MANAGEMENT BUILDING DRAIN PIT DETAILS | AFRAZ        |            |  |
|                                                                                                                                                                              | CLIENT DEPARTMENT                                                                                        | DRAWN BY     |            |  |
|                                                                                                                                                                              | WMPC DEPARTMENT                                                                                          | AFRAZ        |            |  |
|                                                                                                                                                                              | PAPER SIZE A3                                                                                            | SCALE        | 1:50       |  |
|                                                                                                                                                                              | PAGE NO. 12                                                                                              | DWG NO.      | TVAN-D1-12 |  |
|                                                                                                                                                                              |                                                                                                          | DATE         | 20.04.2021 |  |