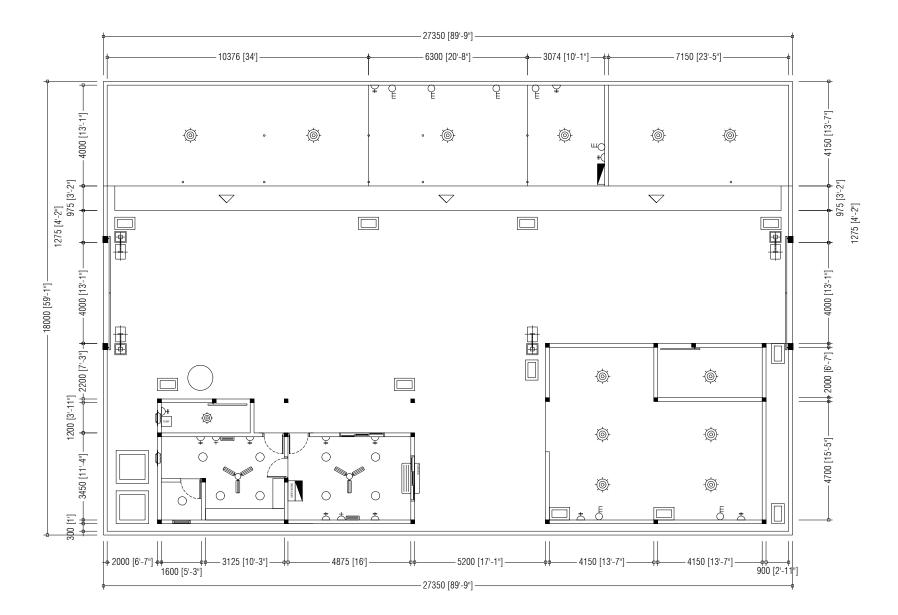

| PREPARED BY                                                                                                                                                                  | PROJECT               | DESIGN BY           |  |
|------------------------------------------------------------------------------------------------------------------------------------------------------------------------------|-----------------------|---------------------|--|
|                                                                                                                                                                              | CONSTRUCTION OF IWRMC | AFRAZ               |  |
|                                                                                                                                                                              | TH.VANDHOO            |                     |  |
| MCEP<br>MINISTRY OF ENVIRONMENT<br>GREEN BUILDING, HANDHUVAREE HIGUN,<br>MAAFANNU, MALE' (20392), REPUBLIC OF MALDIVES,<br>TEL: +960-3018431, +960-3018300, FAX: +960-328301 | TITLE                 | STRUCTURE BY        |  |
|                                                                                                                                                                              | FLOOR PLAN            | AFRAZ               |  |
|                                                                                                                                                                              | CLIENT DEPARTMENT     | DRAWN BY            |  |
|                                                                                                                                                                              | WMPC DEPARTMENT       | AFRAZ               |  |
|                                                                                                                                                                              | PAPER SIZE A3         | SCALE 1:150         |  |
|                                                                                                                                                                              | PAGE NO. 02A          | DWG NO. TVAN-A1-02A |  |
|                                                                                                                                                                              |                       | DATE 20.04.2021     |  |

OFFICE / ORGANIC WASTE BUILDING WALLS

3500mm HEIGHT MASONRY WALL

BOUNDARY FENCE

| PREPARED BY                                                                                                                                                                  | PROJECT               | DESIGN BY           |  |
|------------------------------------------------------------------------------------------------------------------------------------------------------------------------------|-----------------------|---------------------|--|
|                                                                                                                                                                              | CONSTRUCTION OF IWRMC | AFRAZ               |  |
|                                                                                                                                                                              | TH.VANDHOO            |                     |  |
| MCEP<br>MINISTRY OF ENVIRONMENT<br>GREEN BUILDING, HANDHUVAREE HIGUN,<br>MAAFANNU, MALE' (20392), REPUBLIC OF MALDIVES,<br>TEL: +960-3018431, +960-3018300, FAX: +960-328301 | TITLE                 | STRUCTURE BY        |  |
|                                                                                                                                                                              | PROPOSED FLOOR PLAN   | AFRAZ               |  |
|                                                                                                                                                                              | CLIENT DEPARTMENT     | DRAWN BY            |  |
|                                                                                                                                                                              | WMPC DEPARTMENT       | AFRAZ               |  |
|                                                                                                                                                                              | PAPER SIZE A3         | SCALE 1:150         |  |
|                                                                                                                                                                              | PAGE NO. 02B          | DWG NO. TVAN-A1-02B |  |
|                                                                                                                                                                              |                       | DATE 20.04.2021     |  |