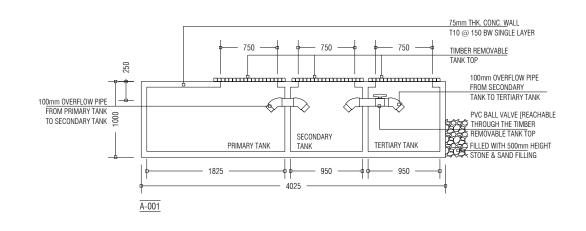

50mm OVERFLOW PIPE FROM PRIMARY TANK TO SECONDARY

TIMBER REMOVABLE TANK TOP

PVC BALL VALVE [REACHABLE THROUGH THE TIMBER REMOVABLE TANK TOP 75mm THK. CONC. WALL T10 @ 150 BW SINGLE LAYER

TIMBER REMOVABLE TANK TOP

75mm THK. CONC. WALL T10 @ 150 BW SINGLE LAYER

CONSTRUCTION OF CONTROL OF CONTRO

DRAIN PIT: TOP VIEW

DRAIN PIT: SECTION VIEW

# RAINWATER DRAIN PIT: SECTION VIEW

| PREPARED BY                                                                                                                                                                  | PROJECT                             | DESIGN BY    |            |  |
|------------------------------------------------------------------------------------------------------------------------------------------------------------------------------|-------------------------------------|--------------|------------|--|
| MCEP<br>MINISTRY OF ENVIRONMENT<br>GREEN BUILDING, HANDHUVAREE HIGUN,<br>MAAFANNU, MALE' (20392), REPUBLIC OF MALDIVES,<br>TEL: +960-3018431, +960-3018300, FAX: +960-328301 | CONSTRUCTION OF IWRMC<br>TH.VANDHOO | AFRAZ        |            |  |
|                                                                                                                                                                              | TITLE                               | STRUCTURE BY |            |  |
|                                                                                                                                                                              | SEPTIC TANK DETAILS                 | AFRAZ        |            |  |
|                                                                                                                                                                              | CLIENT DEPARTMENT                   | DRAWN BY     |            |  |
|                                                                                                                                                                              | WMPC DEPARTMENT                     | AFRAZ        |            |  |
|                                                                                                                                                                              | PAPER SIZE A3                       | SCALE        | 1:50       |  |
|                                                                                                                                                                              | PAGE NO. 13                         | DWG NO.      | TVAN-D1-13 |  |
|                                                                                                                                                                              |                                     | DATE         | 20.04.2021 |  |