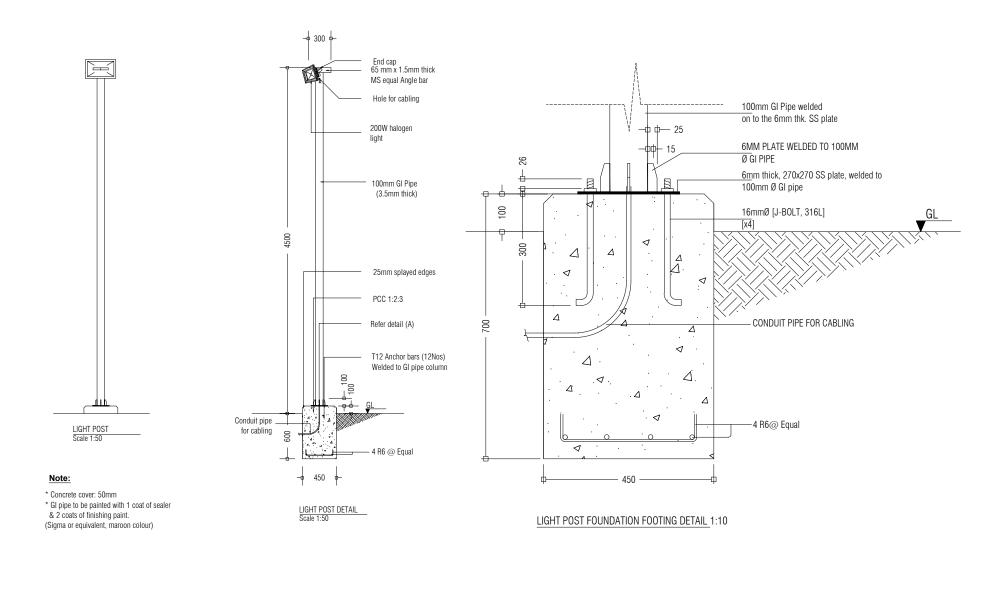

NOTE: ALL WELDS FOR THE GI MEMBERS ARE 5mm FILLET WELDS

DETAIL A: <u>RAMP DETAIL 1:50</u>

- 150 -

RB

ф — 200 -

<u>C7</u>

50

C4,TB

### COLUMN, BEAM AND EXPANSION JOINT DETAILS 1:20

| PREPARED BY                                                                          | PROJECT               | DESIGN BY              |  |
|--------------------------------------------------------------------------------------|-----------------------|------------------------|--|
|                                                                                      | CONSTRUCTION OF IWRMC | AFRAZ                  |  |
|                                                                                      | TH.VANDHOO            |                        |  |
| MCEP                                                                                 | TITLE                 | STRUCTURE BY           |  |
| MINISTRY OF ENVIRONMENT                                                              | STRUCTURAL DETAILS    | AFRAZ                  |  |
| GREEN BUILDING, HANDHUVAREE HIGUN,<br>MAAFANNU, MALE' (20392), REPUBLIC OF MALDIVES, | CLIENT DEPARTMENT     | DRAWN BY               |  |
| TEL: +960-3018431, +960-3018300, FAX: +960-328301                                    | WMPC DEPARTMENT       | AFRAZ                  |  |
|                                                                                      | PAPER SIZE A3         | SCALE 1:50, 1:20, 1:10 |  |
|                                                                                      | PAGE NO. 11           | DWG NO. TVAN-D1-11     |  |
|                                                                                      |                       | DATE 20.04.2021        |  |