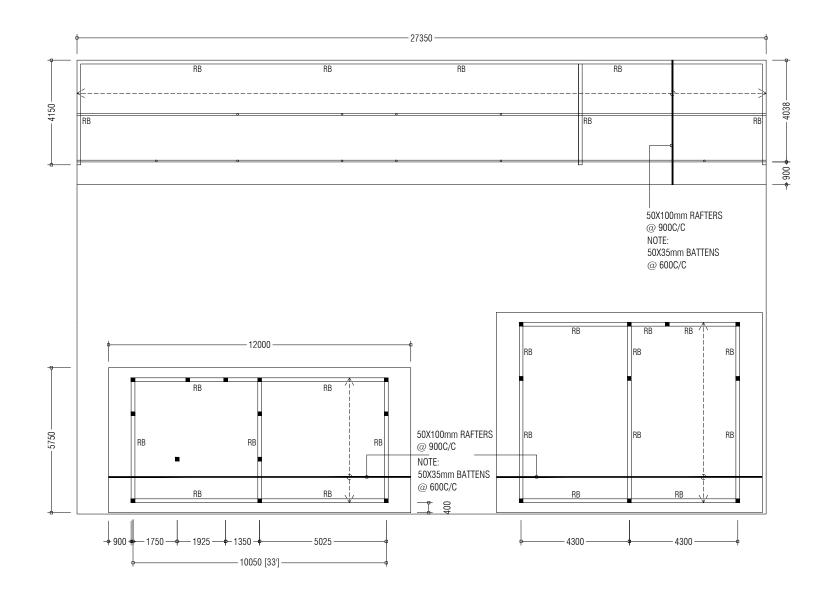

| PREPARED BY                                                                                                                                                                  | PROJECT               | DESIGN BY    |            |  |
|------------------------------------------------------------------------------------------------------------------------------------------------------------------------------|-----------------------|--------------|------------|--|
|                                                                                                                                                                              | CONSTRUCTION OF IWRMC | AFRAZ        |            |  |
|                                                                                                                                                                              | TH.VANDHOO            |              |            |  |
| MCEP<br>MINISTRY OF ENVIRONMENT<br>GREEN BUILDING, HANDHUVAREE HIGUN,<br>MAAFANNU, MALE' (20392), REPUBLIC OF MALDIVES,<br>TEL: +960-3018431, +960-3018300, FAX: +960-328301 | TITLE                 | STRUCTURE BY |            |  |
|                                                                                                                                                                              | ROOF STRUCTURE PLAN   | AFRAZ        |            |  |
|                                                                                                                                                                              | CLIENT DEPARTMENT     | DRAWN BY     |            |  |
|                                                                                                                                                                              | WMPC DEPARTMENT       | AFRAZ        |            |  |
|                                                                                                                                                                              | PAPER SIZE A3         | SCALE        | NTS        |  |
|                                                                                                                                                                              | PAGE NO. 06           | DWG NO.      | TVAN-A1-06 |  |
|                                                                                                                                                                              |                       | DATE         | 20.04.2021 |  |