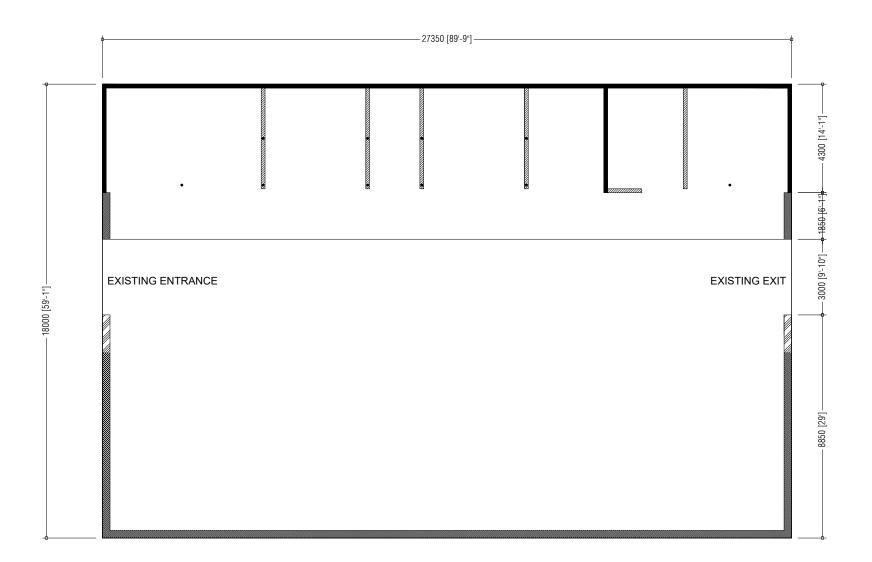

|   | EXISTING 1500mm HEIGHT WALL TO BE EXTENDED                                                                    |
|---|---------------------------------------------------------------------------------------------------------------|
|   | EXISTING 1500mm HEIGHT WALL TO BE DEMOLISHED                                                                  |
|   | EXISTING BOUNDARY FENCE MASONRY WALL AND GI PIPE<br>COLUMN TO BE DEMOLISHED (TO MAKE PROVISION FOR GATE)      |
|   | EXISTING BOUNDARY FENCE MASONRY WALL AND GI PIPE COLUMNS<br>(HORIZONTAL GI PIPES AND MESH NEEDS TO BE PLACED) |
| ٠ | EXISTING GI PIPE COLUMNS TO BE CUT ACCORDING<br>TO BUILDING HEIGHT                                            |

| PREPARED BY                                                                                                                                                                  | PROJECT               | DESIGN BY           |  |
|------------------------------------------------------------------------------------------------------------------------------------------------------------------------------|-----------------------|---------------------|--|
|                                                                                                                                                                              | CONSTRUCTION OF IWRMC | AFRAZ               |  |
|                                                                                                                                                                              | TH.VANDHOO            |                     |  |
| MCEP<br>MINISTRY OF ENVIRONMENT<br>GREEN BUILDING, HANDHUVAREE HIGUN,<br>MAAFANNU, MALE' (20392), REPUBLIC OF MALDIVES,<br>TEL: +960-3018431, +960-3018300, FAX: +960-328301 | TITLE                 | STRUCTURE BY        |  |
|                                                                                                                                                                              | FLOOR PLAN            | AFRAZ               |  |
|                                                                                                                                                                              | CLIENT DEPARTMENT     | DRAWN BY            |  |
|                                                                                                                                                                              | WMPC DEPARTMENT       | AFRAZ               |  |
|                                                                                                                                                                              | PAPER SIZE A3         | SCALE 1:150         |  |
|                                                                                                                                                                              | PAGE NO. 02A          | DWG NO. TVAN-A1-02A |  |
|                                                                                                                                                                              |                       | DATE 20.04.2021     |  |