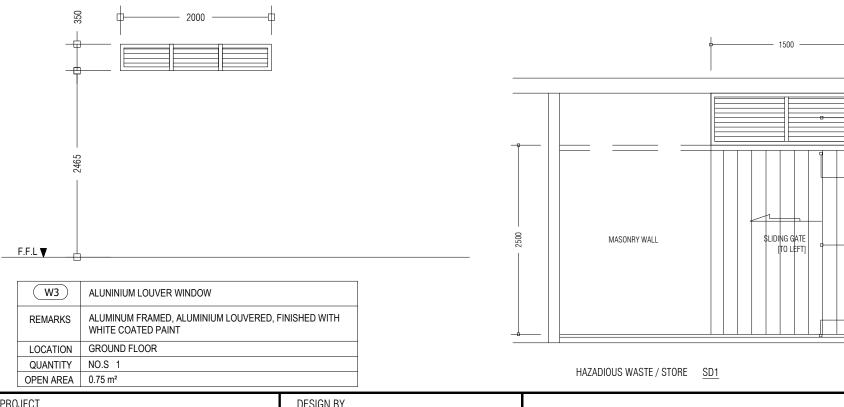

|                                                                                                                                                                              | OPEN AREA 0.75 m <sup>2</sup> |                | HAZADIOUS WASTE / STORE <u>SD1</u> |
|------------------------------------------------------------------------------------------------------------------------------------------------------------------------------|-------------------------------|----------------|------------------------------------|
| PREPARED BY                                                                                                                                                                  | PROJECT                       | DESIGN BY      |                                    |
|                                                                                                                                                                              | CONSTRUCTION OF IWRMC         | AFRAZ          |                                    |
|                                                                                                                                                                              | TH.VANDHO0                    |                |                                    |
| MCEP<br>MINISTRY OF ENVIRONMENT<br>GREEN BUILDING, HANDHUVAREE HIGUN,<br>MAAFANNU, MALE' (20392), REPUBLIC OF MALDIVES,<br>TEL: +960-3018431, +960-3018300, FAX: +960-328301 | TITLE                         | STRUCTURE BY   |                                    |
|                                                                                                                                                                              | DOOR AND WINDOW SCHEDULE      | AFRAZ          |                                    |
|                                                                                                                                                                              | CLIENT DEPARTMENT             | DRAWN BY       |                                    |
|                                                                                                                                                                              | WMPC DEPARTMENT               | AFRAZ          |                                    |
|                                                                                                                                                                              | PAPER SIZE A3                 | SCALE          | 1:50                               |
|                                                                                                                                                                              | PAGE NO. 14                   | DWG NO. TVAN-/ | A2-14                              |
|                                                                                                                                                                              |                               | DATE 20.04     | .2021                              |

| FIXED ALUMINIUM              |
|------------------------------|
| <br>LOUVERS                  |
|                              |
| GUIDE RAIL                   |
| 2.5M HEIGHT                  |
| SLIDING DOOR<br>6MM MS SHEET |
| GUIDE RAIL                   |
| GROUND LEVEL                 |