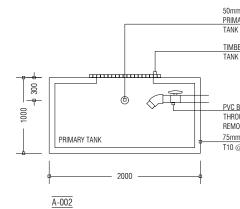

50mm OVERFLOW PIPE FROM PRIMARY TANK TO SECONDARY

TIMBER REMOVABLE TANK TOP

PVC BALL VALVE [REACHABLE THROUGH THE TIMBER REMOVABLE TANK TOP 75mm THK. CONC. WALL T10 @ 150 BW SINGLE LAYER

TIMBER REMOVABLE TANK TOP

# RAINWATER DRAIN PIT: SECTION VIEW

| PREPARED BY                                                                                                                                                                  | PROJECT                             | DESIGN BY    |            |  |
|------------------------------------------------------------------------------------------------------------------------------------------------------------------------------|-------------------------------------|--------------|------------|--|
| MCEP<br>MINISTRY OF ENVIRONMENT<br>GREEN BUILDING, HANDHUVAREE HIGUN,<br>MAAFANNU, MALE' (20392), REPUBLIC OF MALDIVES,<br>TEL: +960-3018431, +960-3018300, FAX: +960-328301 | CONSTRUCTION OF IWRMC<br>TH.VANDHOO | AFRAZ        |            |  |
|                                                                                                                                                                              | TITLE                               | STRUCTURE BY |            |  |
|                                                                                                                                                                              | SEPTIC TANK DETAILS                 | AFRAZ        |            |  |
|                                                                                                                                                                              | CLIENT DEPARTMENT                   | DRAWN BY     |            |  |
|                                                                                                                                                                              | WMPC DEPARTMENT                     | AFRAZ        |            |  |
|                                                                                                                                                                              | PAPER SIZE A3                       | SCALE        | 1:50       |  |
|                                                                                                                                                                              | PAGE NO. 13                         | DWG NO.      | TVAN-D1-13 |  |
|                                                                                                                                                                              |                                     | DATE         | 20.04.2021 |  |