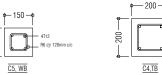

NOTE: ALL WELDS FOR THE GI MEMBERS ARE 5mm FILLET WELDS

DETAIL A: <u>RAMP DETAIL 1:50</u>

- 150 -

RB

ф — 200 -

<u>C7</u>

50

C4,TB