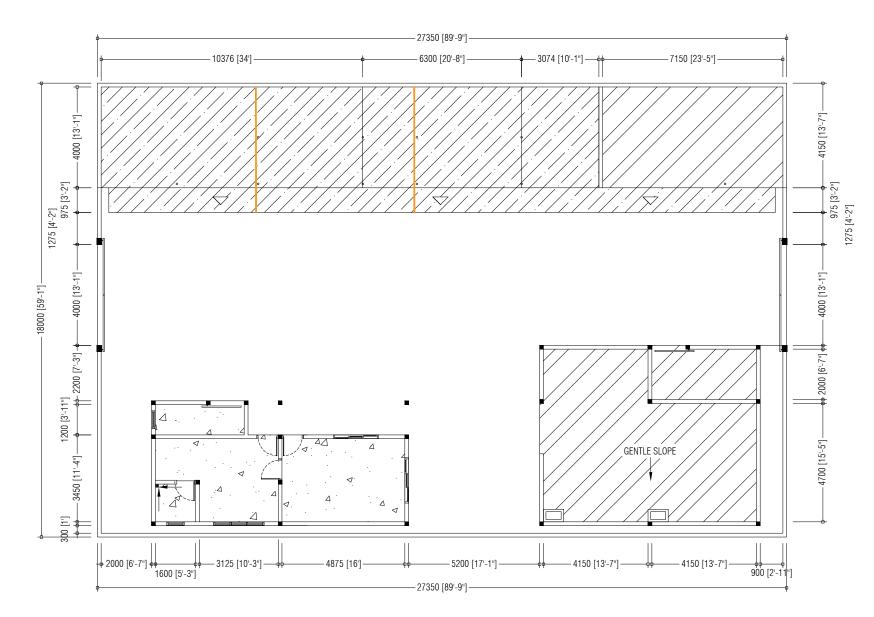

| PREPARED BY                                                                                                                                                                  | PROJECT               | DESIGN BY           |  |
|------------------------------------------------------------------------------------------------------------------------------------------------------------------------------|-----------------------|---------------------|--|
|                                                                                                                                                                              | CONSTRUCTION OF IWRMC | AFRAZ               |  |
|                                                                                                                                                                              | TH.VANDHOO            |                     |  |
| MCEP<br>MINISTRY OF ENVIRONMENT<br>GREEN BUILDING, HANDHUVAREE HIGUN,<br>MAAFANNU, MALE' (20392), REPUBLIC OF MALDIVES,<br>TEL: +960-3018431, +960-3018300, FAX: +960-328301 | TITLE                 | STRUCTURE BY        |  |
|                                                                                                                                                                              | FLOOR PLAN            | AFRAZ               |  |
|                                                                                                                                                                              | CLIENT DEPARTMENT     | DRAWN BY            |  |
|                                                                                                                                                                              | WMPC DEPARTMENT       | AFRAZ               |  |
|                                                                                                                                                                              | PAPER SIZE A3         | SCALE 1:150         |  |
|                                                                                                                                                                              | PAGE NO. 02A          | DWG NO. TVAN-A1-02A |  |
|                                                                                                                                                                              |                       | DATE 20.04.2021     |  |

OFFICE / ORGANIC WASTE BUILDING WALLS

3500mm HEIGHT MASONRY WALL

BOUNDARY FENCE

| PREPARED BY                                                                                                                                                                  | PROJECT               | DESIGN BY           |  |
|------------------------------------------------------------------------------------------------------------------------------------------------------------------------------|-----------------------|---------------------|--|
|                                                                                                                                                                              | CONSTRUCTION OF IWRMC | AFRAZ               |  |
|                                                                                                                                                                              | TH.VANDHOO            |                     |  |
| MCEP<br>MINISTRY OF ENVIRONMENT<br>GREEN BUILDING, HANDHUVAREE HIGUN,<br>MAAFANNU, MALE' (20392), REPUBLIC OF MALDIVES,<br>TEL: +960-3018431, +960-3018300, FAX: +960-328301 | TITLE                 | STRUCTURE BY        |  |
|                                                                                                                                                                              | PROPOSED FLOOR PLAN   | AFRAZ               |  |
|                                                                                                                                                                              | CLIENT DEPARTMENT     | DRAWN BY            |  |
|                                                                                                                                                                              | WMPC DEPARTMENT       | AFRAZ               |  |
|                                                                                                                                                                              | PAPER SIZE A3         | SCALE 1:150         |  |
|                                                                                                                                                                              | PAGE NO. 02B          | DWG NO. TVAN-A1-02B |  |
|                                                                                                                                                                              |                       | DATE 20.04.2021     |  |