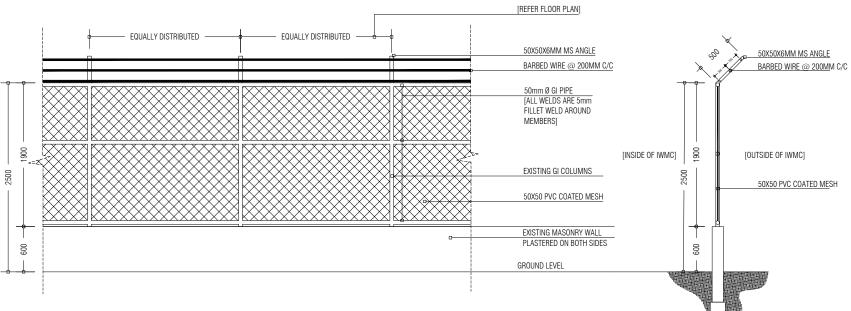

|   | EXISTING 1500mm HEIGHT WALL TO BE EXTENDED                                                                    |
|---|---------------------------------------------------------------------------------------------------------------|
|   | EXISTING 1500mm HEIGHT WALL TO BE DEMOLISHED                                                                  |
|   | EXISTING BOUNDARY FENCE MASONRY WALL AND GI PIPE<br>COLUMN TO BE DEMOLISHED (TO MAKE PROVISION FOR GATE)      |
|   | EXISTING BOUNDARY FENCE MASONRY WALL AND GI PIPE COLUMNS<br>(HORIZONTAL GI PIPES AND MESH NEEDS TO BE PLACED) |
| ٠ | EXISTING GI PIPE COLUMNS TO BE CUT ACCORDING<br>TO BUILDING HEIGHT                                            |

BOUNDARY FENCE ELEVATION

#### BOUNDARY FENCE SECTION

| PREPARED BY                                                                                                                                                          | PROJECT                                             | DESIGN BY    |            |  |
|----------------------------------------------------------------------------------------------------------------------------------------------------------------------|-----------------------------------------------------|--------------|------------|--|
|                                                                                                                                                                      | CONSTRUCTION OF IWRMC<br>TH.VANDHOO                 | AFRAZ        |            |  |
| MCEP                                                                                                                                                                 | TITLE                                               | STRUCTURE BY |            |  |
| MINISTRY OF ENVIRONMENT<br>GREEN BUILDING, HANDHUVAREE HIGUN,<br>MAAFANNU, MALE' (20392), REPUBLIC OF MALDIVES,<br>TEL: +960-3018431, +960-3018300, FAX: +960-328301 | ELEVATION AND SECTIONS: GATE DETAILS, FENCE DETAILS | AFRAZ        |            |  |
|                                                                                                                                                                      | CLIENT DEPARTMENT                                   | DRAWN BY     |            |  |
|                                                                                                                                                                      | WMPC DEPARTMENT                                     | AFRAZ        |            |  |
|                                                                                                                                                                      | PAPER SIZE A3                                       | SCALE        | 1:50       |  |
|                                                                                                                                                                      | PAGE NO. 10                                         | DWG NO.      | TVAN-A2-10 |  |
|                                                                                                                                                                      |                                                     | DATE         | 20.04.2021 |  |