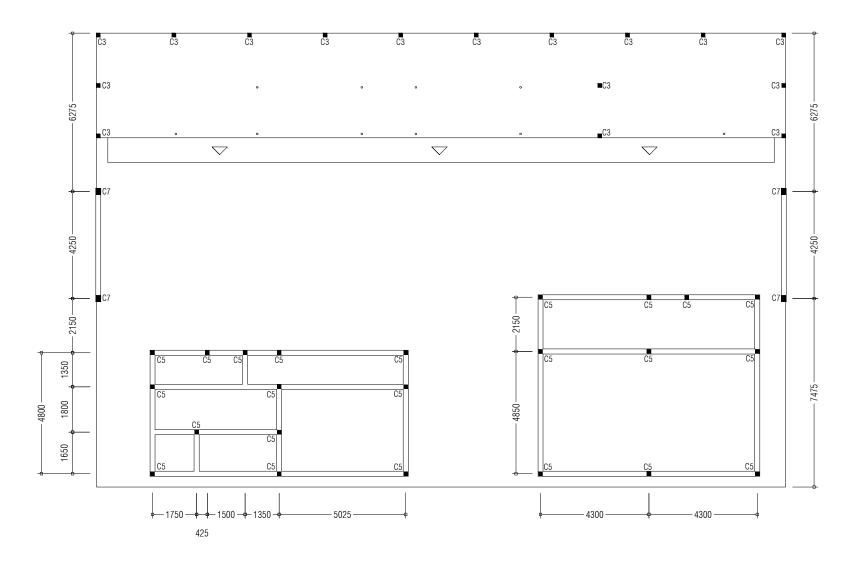

TIE BEAMS [200X200mm]

| PREPARED BY                                                                                                                                                                  | PROJECT               | DESIGN BY          |  |
|------------------------------------------------------------------------------------------------------------------------------------------------------------------------------|-----------------------|--------------------|--|
|                                                                                                                                                                              | CONSTRUCTION OF IWRMC | AFRAZ              |  |
|                                                                                                                                                                              | TH.VANDHOO            |                    |  |
| MCEP<br>MINISTRY OF ENVIRONMENT<br>GREEN BUILDING, HANDHUVAREE HIGUN,<br>MAAFANNU, MALE' (20392), REPUBLIC OF MALDIVES,<br>TEL: +960-3018431, +960-3018300, FAX: +960-328301 | TITLE                 | STRUCTURE BY       |  |
|                                                                                                                                                                              | FOUNDATION PLAN       | AFRAZ              |  |
|                                                                                                                                                                              | CLIENT DEPARTMENT     | DRAWN BY           |  |
|                                                                                                                                                                              | WMPC DEPARTMENT       | AFRAZ              |  |
|                                                                                                                                                                              | PAPER SIZE A3         | SCALE 1:150        |  |
|                                                                                                                                                                              | PAGE NO. 03           | DWG NO. TVAN-A1-03 |  |
|                                                                                                                                                                              |                       | DATE 20.04.2021    |  |