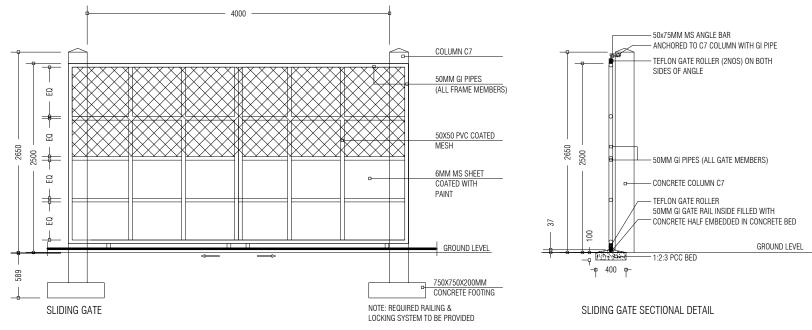

BOUNDARY FENCE ELEVATION

#### BOUNDARY FENCE SECTION

| PREPARED BY                                                                                                                                                          | PROJECT                                             | DESIGN BY    |            |  |
|----------------------------------------------------------------------------------------------------------------------------------------------------------------------|-----------------------------------------------------|--------------|------------|--|
|                                                                                                                                                                      | CONSTRUCTION OF IWRMC<br>TH.VANDHOO                 | AFRAZ        |            |  |
| MCEP                                                                                                                                                                 | TITLE                                               | STRUCTURE BY |            |  |
| MINISTRY OF ENVIRONMENT<br>GREEN BUILDING, HANDHUVAREE HIGUN,<br>MAAFANNU, MALE' (20392), REPUBLIC OF MALDIVES,<br>TEL: +960-3018431, +960-3018300, FAX: +960-328301 | ELEVATION AND SECTIONS: GATE DETAILS, FENCE DETAILS | AFRAZ        |            |  |
|                                                                                                                                                                      | CLIENT DEPARTMENT                                   | DRAWN BY     |            |  |
|                                                                                                                                                                      | WMPC DEPARTMENT                                     | AFRAZ        |            |  |
|                                                                                                                                                                      | PAPER SIZE A3                                       | SCALE        | 1:50       |  |
|                                                                                                                                                                      | PAGE NO. 10                                         | DWG NO.      | TVAN-A2-10 |  |
|                                                                                                                                                                      |                                                     | DATE         | 20.04.2021 |  |