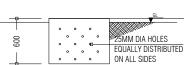

50mm OVERFLOW PIPE FROM PRIMARY TANK TO SECONDARY

TIMBER REMOVABLE TANK TOP

PVC BALL VALVE [REACHABLE THROUGH THE TIMBER REMOVABLE TANK TOP 75mm THK. CONC. WALL T10 @ 150 BW SINGLE LAYER

TIMBER REMOVABLE TANK TOP

75mm THK. CONC. WALL T10 @ 150 BW SINGLE LAYER

CONSTRUCTION OF CONTROL OF CONTRO

DRAIN PIT: TOP VIEW

DRAIN PIT: SECTION VIEW

# RAINWATER DRAIN PIT: SECTION VIEW

| PREPARED BY                                                                                                                                                                  | PROJECT                             | DESIGN BY    |            |  |
|------------------------------------------------------------------------------------------------------------------------------------------------------------------------------|-------------------------------------|--------------|------------|--|
| MCEP<br>MINISTRY OF ENVIRONMENT<br>GREEN BUILDING, HANDHUVAREE HIGUN,<br>MAAFANNU, MALE' (20392), REPUBLIC OF MALDIVES,<br>TEL: +960-3018431, +960-3018300, FAX: +960-328301 | CONSTRUCTION OF IWRMC<br>TH.VANDHOO | AFRAZ        |            |  |
|                                                                                                                                                                              | TITLE                               | STRUCTURE BY |            |  |
|                                                                                                                                                                              | SEPTIC TANK DETAILS                 | AFRAZ        |            |  |
|                                                                                                                                                                              | CLIENT DEPARTMENT                   | DRAWN BY     |            |  |
|                                                                                                                                                                              | WMPC DEPARTMENT                     | AFRAZ        |            |  |
|                                                                                                                                                                              | PAPER SIZE A3                       | SCALE        | 1:50       |  |
|                                                                                                                                                                              | PAGE NO. 13                         | DWG NO.      | TVAN-D1-13 |  |
|                                                                                                                                                                              |                                     | DATE         | 20.04.2021 |  |