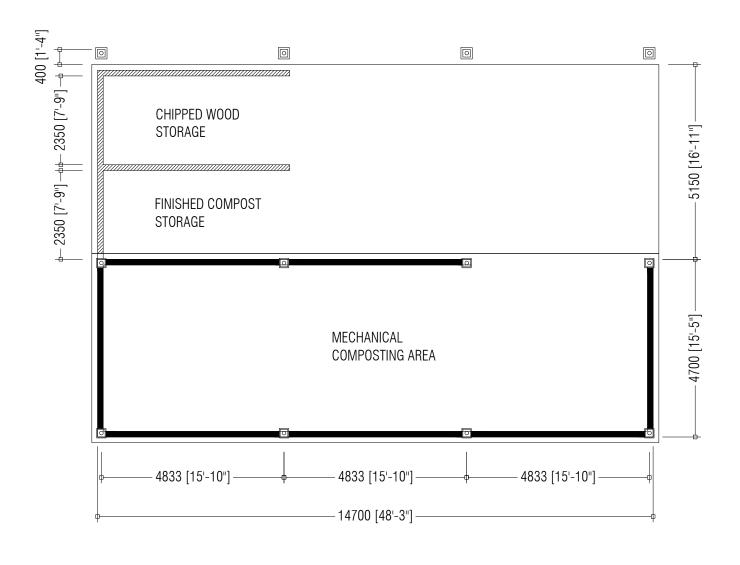

2500mm HEIGHT MASONRY WALLS + LOUVER ON TOP

| PREPARED BY                                                                       | PROJECT                                 | DESIGN BY          | AMENDMENTS |
|-----------------------------------------------------------------------------------|-----------------------------------------|--------------------|------------|
|                                                                                   | UPGRADING OF IWRMC                      | AFRAZ              |            |
|                                                                                   | DH.RINBUDH00                            |                    |            |
| MCEP MCEP                                                                         | TITLE                                   | STRUCTURE BY       |            |
| MINISTRY OF ENVIRONMENT                                                           | PROPOSED MECH. COMPOSTING BUILDING PLAN | AFRAZ              |            |
| GREEN BUILDING, HANDHUVAREE HIGUN, MAAFANNU, MALE' (20392), REPUBLIC OF MALDIVES, | CLIENT DEPARTMENT                       | DRAWN BY           |            |
| TEL: +960-3018431, +960-3018300, FAX: +960-328301                                 | WMPC DEPARTMENT                         | AFRAZ              |            |
|                                                                                   | PAPER SIZE A3                           | SCALE 1:150        |            |
|                                                                                   | PAGE NO. 02                             | DWG NO. RINB-A1-02 |            |
|                                                                                   |                                         | DATE 26.04.2021    |            |