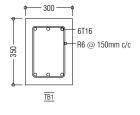

| PREPARED BY                                                                       | PROJECT                         | DESIGN BY    |            | AMENDMENTS |
|-----------------------------------------------------------------------------------|---------------------------------|--------------|------------|------------|
|                                                                                   | UPGRADING OF IWRMC DH.RINBUDHOO | AFRAZ        |            |            |
| MCEP MCEP                                                                         | TITLE                           | STRUCTURE BY |            |            |
| MINISTRY OF ENVIRONMENT                                                           | FOOTING AND COLUMN DETAILS      | AFRAZ        |            |            |
| GREEN BUILDING, HANDHUVAREE HIGUN, MAAFANNU, MALE' (20392), REPUBLIC OF MALDIVES, | CLIENT DEPARTMENT               | DRAWN BY     |            |            |
| TEL: +960-3018431, +960-3018300, FAX: +960-328301                                 | WMPC DEPARTMENT                 | AFRAZ        |            |            |
|                                                                                   | PAPER SIZE A3                   | SCALE        | 1:50       |            |
|                                                                                   | PAGE NO. 09                     | DWG NO.      | RINB-D1-9  |            |
|                                                                                   |                                 | DATE         | 26.04.2021 |            |