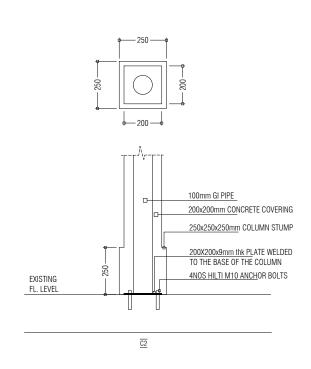

| PREPARED BY                                                                       | PROJECT                         | DESIGN BY    |            | AMENDMENTS |
|-----------------------------------------------------------------------------------|---------------------------------|--------------|------------|------------|
|                                                                                   | UPGRADING OF IWRMC DH.RINBUDHOO | AFRAZ        |            |            |
| MCEP MCEP                                                                         | TITLE                           | STRUCTURE BY |            |            |
| MINISTRY OF ENVIRONMENT                                                           | FOOTING AND COLUMN DETAILS      | AFRAZ        |            |            |
| GREEN BUILDING, HANDHUVAREE HIGUN, MAAFANNU, MALE' (20392), REPUBLIC OF MALDIVES, | CLIENT DEPARTMENT               | DRAWN BY     |            |            |
| TEL: +960-3018431, +960-3018300, FAX: +960-328301                                 | WMPC DEPARTMENT                 | AFRAZ        |            |            |
|                                                                                   | PAPER SIZE A3                   | SCALE        | 1:50       |            |
|                                                                                   | PAGE NO. 09                     | DWG NO.      | RINB-D1-9  |            |
|                                                                                   |                                 | DATE         | 26.04.2021 |            |