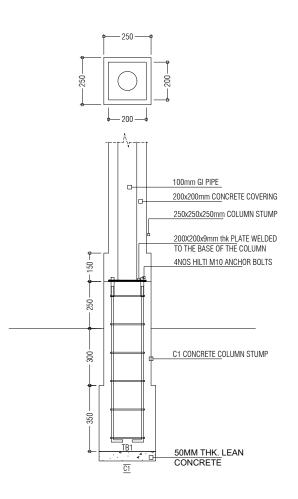

| PREPARED BY                                                                       | PROJECT                         | DESIGN BY    |            | AMENDMENTS |
|-----------------------------------------------------------------------------------|---------------------------------|--------------|------------|------------|
|                                                                                   | UPGRADING OF IWRMC DH.RINBUDHOO | AFRAZ        |            |            |
| MCEP MCEP                                                                         | TITLE                           | STRUCTURE BY |            |            |
| MINISTRY OF ENVIRONMENT                                                           | FOOTING AND COLUMN DETAILS      | AFRAZ        |            |            |
| GREEN BUILDING, HANDHUVAREE HIGUN, MAAFANNU, MALE' (20392), REPUBLIC OF MALDIVES, | CLIENT DEPARTMENT               | DRAWN BY     |            |            |
| TEL: +960-3018431, +960-3018300, FAX: +960-328301                                 | WMPC DEPARTMENT                 | AFRAZ        |            |            |
|                                                                                   | PAPER SIZE A3                   | SCALE        | 1:50       |            |
|                                                                                   | PAGE NO. 09                     | DWG NO.      | RINB-D1-9  |            |
|                                                                                   |                                 | DATE         | 26.04.2021 |            |