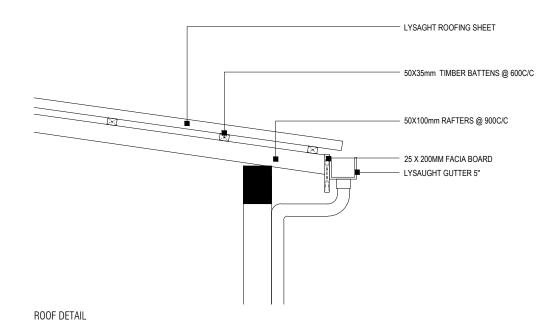

| PREPARED BY                                                                                                                                                      | PROJECT                           | DESIGN BY             |                   | AMENDMENT |
|------------------------------------------------------------------------------------------------------------------------------------------------------------------|-----------------------------------|-----------------------|-------------------|-----------|
| MCEP MINISTRY OF ENVIRONMENT GREEN BUILDING, HANDHUVAREE HIGUN, MAAFANNU, MALE' (20392), REPUBLIC OF MALDIVES, TEL: +960-3018431, +960-3018300, FAX: +960-328301 | UPGRADING OF IWRMC DH.RINBUDHOO   | AFRAZ                 |                   |           |
|                                                                                                                                                                  | TITLE ROOF STRUCTURE PLAN         | STRUCTURE BY<br>AFRAZ |                   |           |
|                                                                                                                                                                  | CLIENT DEPARTMENT WMPC DEPARTMENT | DRAWN BY<br>AFRAZ     |                   |           |
|                                                                                                                                                                  | PAPER SIZE A3 PAGE NO. 05         | SCALE DWG NO.         | NTS<br>RINB-A1-05 |           |
|                                                                                                                                                                  |                                   | DATE                  | 26.04.2021        |           |