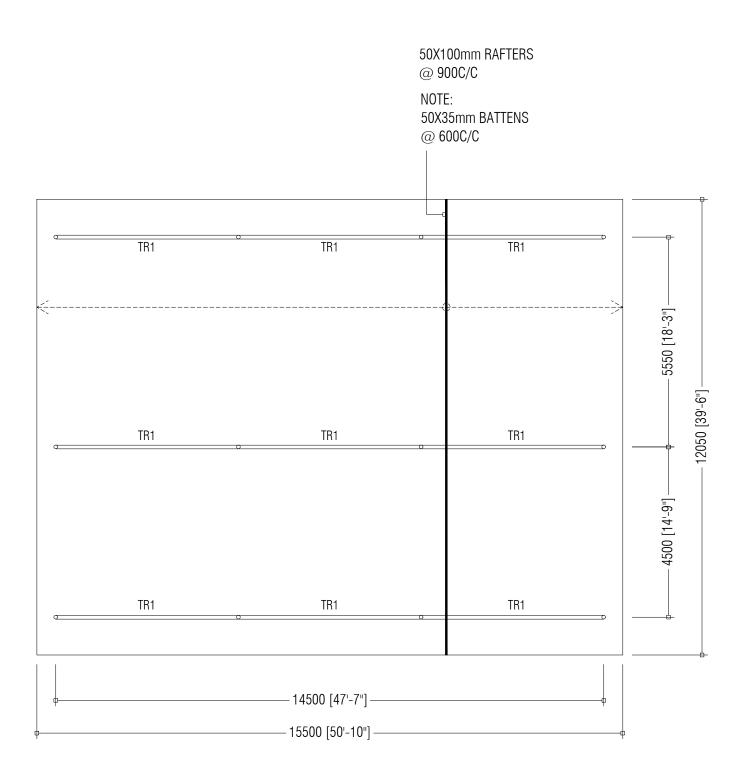

| PREPARED BY                                                                                                                                                      | PROJECT                           | DESIGN BY             |                   | AMENDMENT |
|------------------------------------------------------------------------------------------------------------------------------------------------------------------|-----------------------------------|-----------------------|-------------------|-----------|
| MCEP MINISTRY OF ENVIRONMENT GREEN BUILDING, HANDHUVAREE HIGUN, MAAFANNU, MALE' (20392), REPUBLIC OF MALDIVES, TEL: +960-3018431, +960-3018300, FAX: +960-328301 | UPGRADING OF IWRMC DH.RINBUDHOO   | AFRAZ                 |                   |           |
|                                                                                                                                                                  | TITLE ROOF STRUCTURE PLAN         | STRUCTURE BY<br>AFRAZ |                   |           |
|                                                                                                                                                                  | CLIENT DEPARTMENT WMPC DEPARTMENT | DRAWN BY<br>AFRAZ     |                   |           |
|                                                                                                                                                                  | PAPER SIZE A3 PAGE NO. 05         | SCALE DWG NO.         | NTS<br>RINB-A1-05 |           |
|                                                                                                                                                                  |                                   | DATE                  | 26.04.2021        |           |