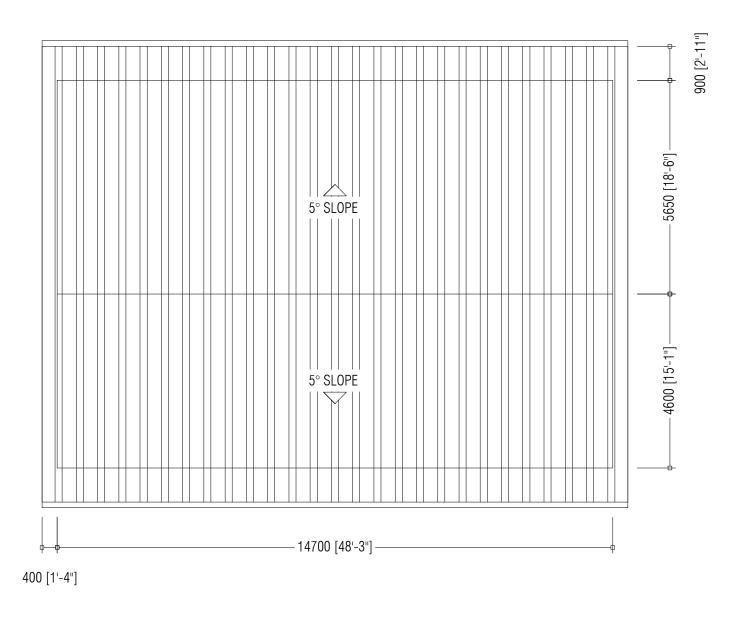

| PREPARED BY                                                                       | PROJECT            | DESIGN BY          | AMENDMENTS |
|-----------------------------------------------------------------------------------|--------------------|--------------------|------------|
|                                                                                   | UPGRADING OF IWRMC | AFRAZ              |            |
|                                                                                   | DH.RINBUDH00       |                    |            |
| MCEP MCEP                                                                         | TITLE              | STRUCTURE BY       |            |
| MINISTRY OF ENVIRONMENT                                                           | ROOF PLAN          | AFRAZ              |            |
| GREEN BUILDING, HANDHUVAREE HIGUN, MAAFANNU, MALE' (20392), REPUBLIC OF MALDIVES, | CLIENT DEPARTMENT  | DRAWN BY           |            |
| TEL: +960-3018431, +960-3018300, FAX: +960-328301                                 | WMPC DEPARTMENT    | AFRAZ              |            |
|                                                                                   | PAPER SIZE A3      | SCALE NTS          |            |
|                                                                                   | PAGE NO. 04        | DWG NO. RINB-A1-04 |            |
|                                                                                   |                    | DATE 26.04.2021    |            |