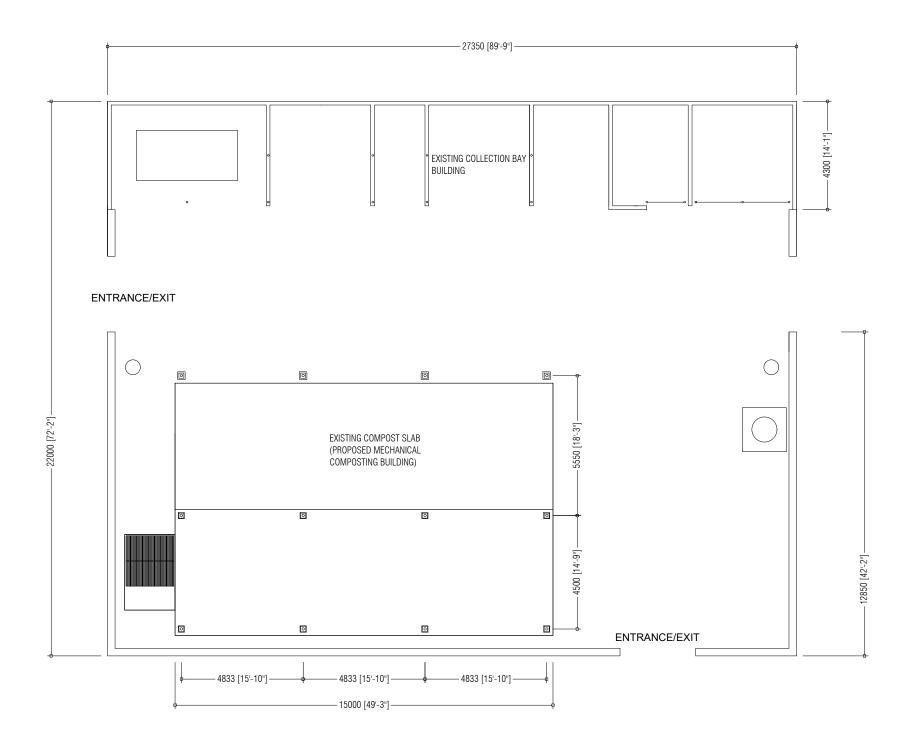

## UPGRADING OF DH.RINBUDHOO ISLAND WASTE AND RESOURCE MANAGEMENT CENTRE

PREPARED BY:

MALDIVES CLEAN ENVIRONMENT PROJECT MINISTRY OF ENVIRONMENT

APRIL 2021

| DDEDADED DV                                                                                         | DDO IECT           | DECICN DV    |            |   |
|-----------------------------------------------------------------------------------------------------|--------------------|--------------|------------|---|
| PREPARED BY                                                                                         | PROJECT            | DESIGN BY    |            |   |
|                                                                                                     | UPGRADING OF IWRMC | AFRAZ        |            |   |
|                                                                                                     | DH.RINBUDHOO       |              |            | 1 |
| MCEP MCEP                                                                                           | TITLE              | STRUCTURE BY |            |   |
| MINISTRY OF ENVIRONMENT                                                                             | EXISTING IWMC PLAN | AFRAZ        |            |   |
| GREEN BUILDING, HANDHUVAREE HIGUN, MAAFANNII, MAI F! (20392), BEPURI IC OF MAI DIVES                | CLIENT DEPARTMENT  | DRAWN BY     |            |   |
| MAAFANNU, MALE' (20392), REPUBLIC OF MALDIVES,<br>TEL: +960-3018431, +960-3018300, FAX: +960-328301 | WMPC DEPARTMENT    | AFRAZ        |            |   |
|                                                                                                     | PAPER SIZE A3      | SCALE        | 1:150      |   |
|                                                                                                     | PAGE NO. 01        | DWG NO.      | RINB-A1-01 |   |
|                                                                                                     |                    | DATE         | 26.04.2021 |   |