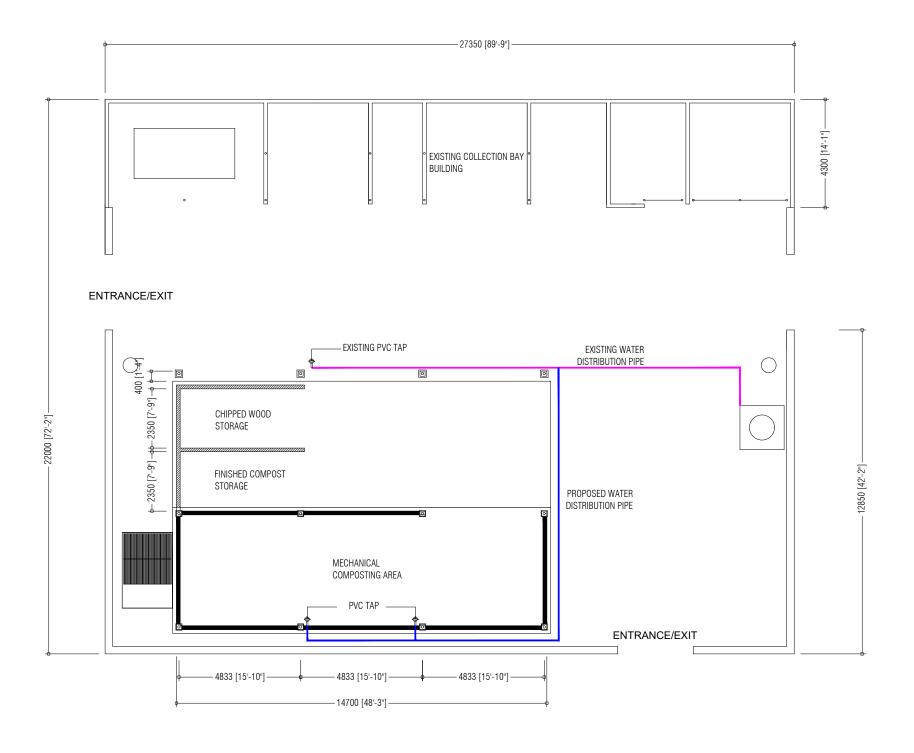

2500mm HEIGHT MASONRY WALLS + LOUVER ON TOP

| PREPARED BY                                                                       | PROJECT                                 | DESIGN BY          | AMENDMENTS |
|-----------------------------------------------------------------------------------|-----------------------------------------|--------------------|------------|
|                                                                                   | UPGRADING OF IWRMC                      | AFRAZ              |            |
|                                                                                   | DH.RINBUDH00                            |                    |            |
| MCEP MCEP                                                                         | TITLE                                   | STRUCTURE BY       |            |
| MINISTRY OF ENVIRONMENT                                                           | PROPOSED MECH. COMPOSTING BUILDING PLAN | AFRAZ              |            |
| GREEN BUILDING, HANDHUVAREE HIGUN, MAAFANNU, MALE' (20392), REPUBLIC OF MALDIVES, | CLIENT DEPARTMENT                       | DRAWN BY           |            |
| TEL: +960-3018431, +960-3018300, FAX: +960-328301                                 | WMPC DEPARTMENT                         | AFRAZ              |            |
|                                                                                   | PAPER SIZE A3                           | SCALE 1:150        |            |
|                                                                                   | PAGE NO. 02                             | DWG NO. RINB-A1-02 |            |
|                                                                                   |                                         | DATE 26.04.2021    |            |