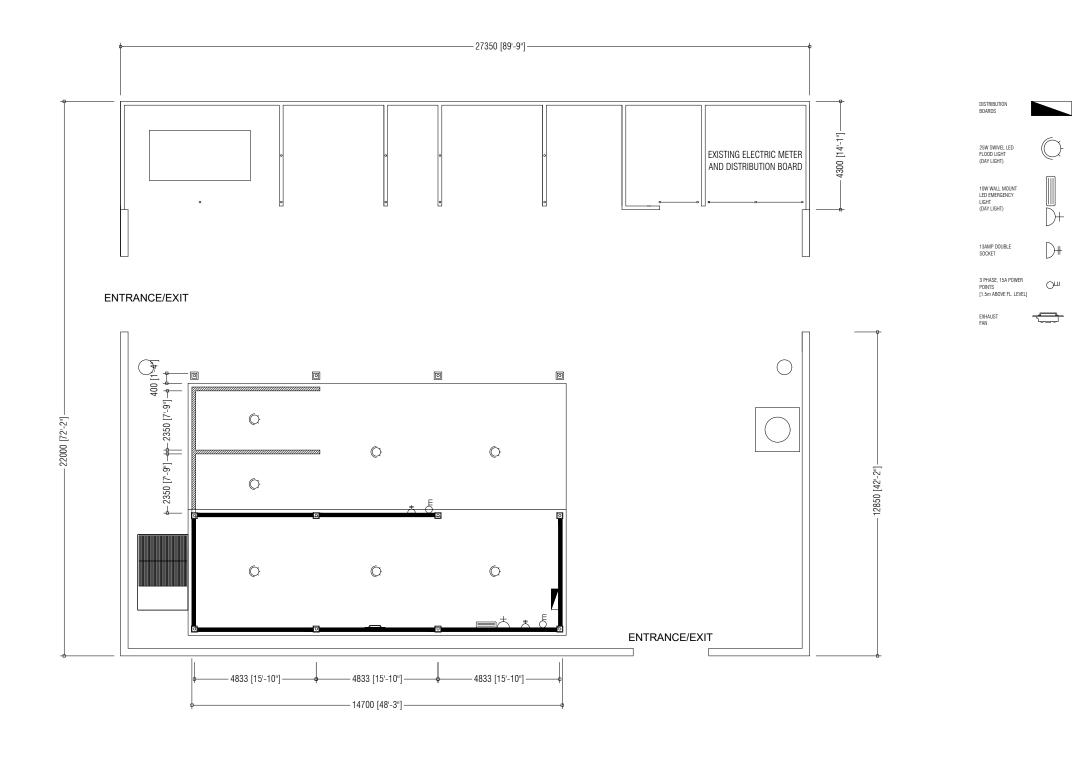

| PREPARED BY                                                                                                                         | PROJECT                           | DESIGN BY          |                          | AMENDMENTS |
|-------------------------------------------------------------------------------------------------------------------------------------|-----------------------------------|--------------------|--------------------------|------------|
|                                                                                                                                     | UPGRADING OF IWRMC DH.RINBUDHOO   | AFRAZ              |                          |            |
| MCEP MINISTRY OF ENVIRONMENT                                                                                                        | TITLE<br>ELECTRICAL PLAN          | STRUCTURE BY AFRAZ |                          |            |
| GREEN BUILDING, HANDHUVAREE HIGUN, MAAFANNU, MALE' (20392), REPUBLIC OF MALDIVES, TEL: +960-3018431, +960-3018300, FAX: +960-328301 | CLIENT DEPARTMENT WMPC DEPARTMENT | DRAWN BY  AFRAZ    |                          |            |
|                                                                                                                                     | PAPER SIZE A3                     | SCALE              | NTS                      |            |
|                                                                                                                                     | PAGE NO. 07                       | DWG NO.  DATE      | RINB-A1-07<br>26.04.2021 |            |