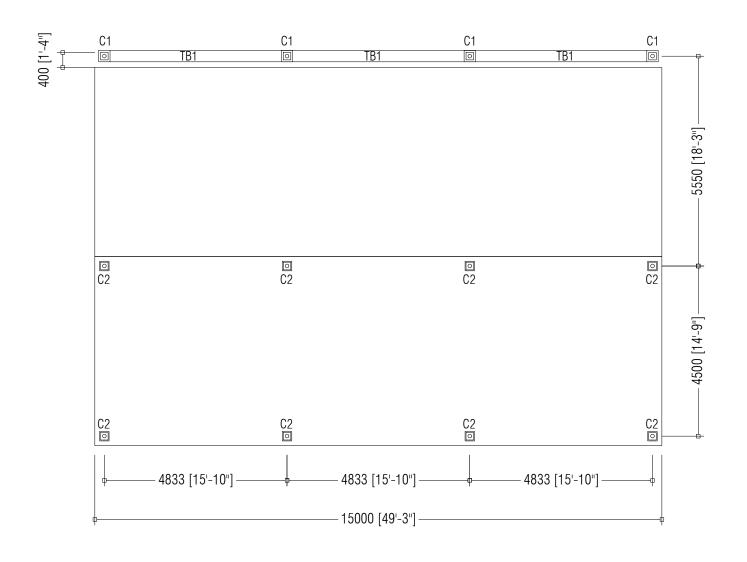

| PREPARED BY                                                                                                                                                      | PROJECT                           | DESIGN BY             |            | AMENDMENTS |
|------------------------------------------------------------------------------------------------------------------------------------------------------------------|-----------------------------------|-----------------------|------------|------------|
| MCEP MINISTRY OF ENVIRONMENT GREEN BUILDING, HANDHUVAREE HIGUN, MAAFANNU, MALE' (20392), REPUBLIC OF MALDIVES, TEL: +960-3018431, +960-3018300, FAX: +960-328301 | UPGRADING OF IWRMC DH.RINBUDHOO   | AFRAZ                 |            |            |
|                                                                                                                                                                  | TITLE FOUNDATION / COLUMNS PLAN   | STRUCTURE BY<br>AFRAZ |            |            |
|                                                                                                                                                                  | CLIENT DEPARTMENT WMPC DEPARTMENT | DRAWN BY<br>AFRAZ     |            |            |
|                                                                                                                                                                  | PAPER SIZE A3                     | SCALE                 | 1:100      |            |
|                                                                                                                                                                  | PAGE NO. 03                       | DWG NO.               | RINB-A1-03 |            |
|                                                                                                                                                                  |                                   | DATE                  | 26.04.2021 |            |