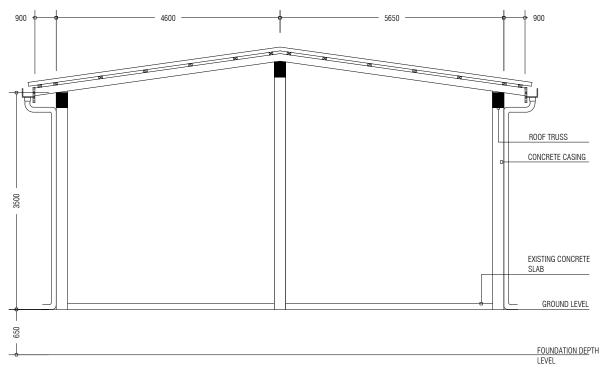

| PREPARED BY                                                                       | PROJECT                 | DESIGN BY          | AMENDMENTS |
|-----------------------------------------------------------------------------------|-------------------------|--------------------|------------|
|                                                                                   | UPGRADING OF IWRMC      | AFRAZ              |            |
|                                                                                   | DH.RINBUDH00            |                    |            |
| MCEP MCEP                                                                         | TITLE                   | STRUCTURE BY       |            |
| MINISTRY OF ENVIRONMENT                                                           | ELEVATIONS AND SECTIONS | AFRAZ              |            |
| GREEN BUILDING, HANDHUVAREE HIGUN, MAAFANNU, MALE' (20392), REPUBLIC OF MALDIVES, | CLIENT DEPARTMENT       | DRAWN BY           |            |
| TEL: +960-3018431, +960-3018300, FAX: +960-328301                                 | WMPC DEPARTMENT         | AFRAZ              |            |
|                                                                                   | PAPER SIZE A3           | SCALE NTS          |            |
|                                                                                   | PAGE NO. 08             | DWG NO. RINB-A2-08 |            |
|                                                                                   |                         | DATE 26.04.2021    |            |