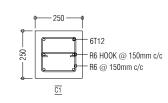

| PREPARED BY                                                                       | PROJECT                         | DESIGN BY    |            | AMENDMENTS |
|-----------------------------------------------------------------------------------|---------------------------------|--------------|------------|------------|
|                                                                                   | UPGRADING OF IWRMC DH.RINBUDHOO | AFRAZ        |            |            |
| MCEP MCEP                                                                         | TITLE                           | STRUCTURE BY |            |            |
| MINISTRY OF ENVIRONMENT                                                           | FOOTING AND COLUMN DETAILS      | AFRAZ        |            |            |
| GREEN BUILDING, HANDHUVAREE HIGUN, MAAFANNU, MALE' (20392), REPUBLIC OF MALDIVES, | CLIENT DEPARTMENT               | DRAWN BY     |            |            |
| TEL: +960-3018431, +960-3018300, FAX: +960-328301                                 | WMPC DEPARTMENT                 | AFRAZ        |            |            |
|                                                                                   | PAPER SIZE A3                   | SCALE        | 1:50       |            |
|                                                                                   | PAGE NO. 09                     | DWG NO.      | RINB-D1-9  |            |
|                                                                                   |                                 | DATE         | 26.04.2021 |            |