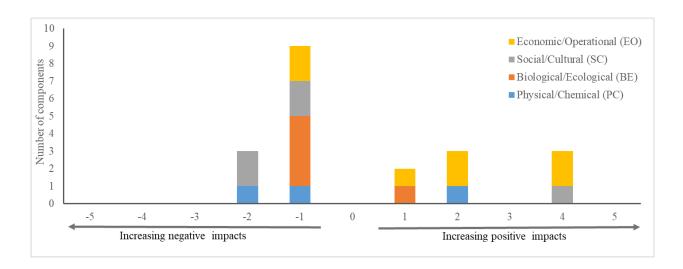

to the ambient noise due to waste sorting and processing                                                | 1  | -1   | 3        | 2      | 3  | -8               | -A          | -1       |
| EO 5 | Health and safety risks to the workers due to operation of waste facility                                       | 1  | -1   | 3        | 3      | 3  | -9               | -A          | -1       |
| EO 6 | Impact on island environment/soil due to waste handling and processing                                          | 1  | 2    | 3        | 2      | 3  | 16               | +B          | 2        |
| EO 7 | Impact to the groundwater due to waste handling and processing                                                  | 1  | 1    | 3        | 2      | 3  | 8                | +A          | 1        |



Figure 21. Graphic summary of RIAM analysis for the construction of IWRMC at L. Dhanbidhoo. Y-axis shows the number of components

## 6.2.1 Construction phase

## Impacts on noise pollution and disturbances (PC and SC)

The project site is at a distance of approximately 820m from the nearest residential area. While noise impacts during construction work is an unavoidable impact, the work entailed does not require use of much heavy machinery. This coupled with the distance between project site and residential area is hence envisaged to result in negligible impact due to noise during construction phase.

#### Impacts on groundwater table and quality due to construction work (PC)

Groundwater quality of the island is in good condition. Construction phase will utilise groundwater resource fo