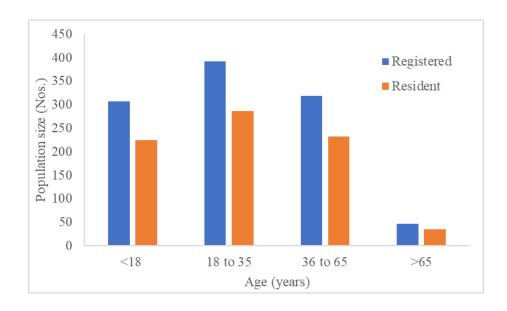

n L. Dhanbidhoo

The Old Mosque and Ziyaaraiy are located within the residential area of the island and hence separated from the project site by considerable distance. However, the 2 Havihtha are both located at the southern side of the island, near the farm plots an at distances of 70m and 120m from the project site.

#### 5.13 Socio-Economic Environment

Information on the current socio-economic environment was sourced from the Island Council office and statistics reported below are from the data obtained Secretariat of Dhanbidhoo Council, 2021).

# 5.13.1Demography

Total registered population of the island at present was reported to be 1,065 persons, while the current resident population is 780. The segregation of the total population by major age categories is depicted in Figure 20.



Figure 20. Current registered and resident population of L. Dhanbidhoo as reported by the Island Council

The total number of registered housing plots on the island are 297, of which 142 are at present empty plots and 5 are uninhabited houses. There are total 150 inhabited houses, of which 104 are households headed by females.

## 5.13.2 Economic activities and livelihood patterns

The main economic activity of the island is agriculture, followed by fisheries. Other areas through which income is earned includes construction and carpentry industry, employment in civil service and service provision sectors such as teaching and health sector, business operations and tourism. While majority of people involved in all sectors are Maldivians, there are a few foreigners involved in each sector.