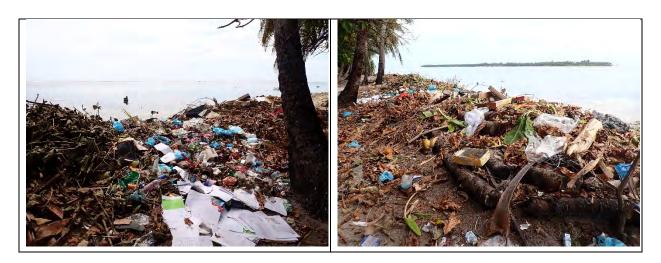

all waste types such as green waste (which accounted for about 70 to 80% of waste disposed), glass, plastic, food packaging and metal cans (Figure 6). Waste was disposed all along the vegetation buffer along the shoreline and even under the trees, in a pile of an approximate volume of 210m<sup>3</sup> (70m x 3m x 1m).



Figure 6. Condition of Open dumping site 2 (SE corner)

#### Site 3

Waste disposed at the site was unsorted and includes all waste types such as green waste (which accounted for about 50% of waste disposed), kitchen waste, plastic, glass, food packaging, metal cans and some electronic waste (Figure 7). Waste was disposed all along the vegetation buffer along the shoreline and even under the trees, in a pile of an approximate volume of 360m<sup>3</sup> (60m x 4m x 1.5m).



Figure 7. Condition of Open dumping site 3 (NE corner)

#### Site 4

Waste disposed at the site was unsorted and includes all waste types such as green waste (which accounted for about 60% of waste disposed), kitchen waste, plastic, glass, food packaging, metal cans etc (Figure 8). Waste was disposed all along the vegetation buffer along the shoreline and even under the trees, in 2 piles of approximate volumes of 97.5m<sup>3</sup> and 60m<sup>3</sup>



Figure 8. Condition of Open dumping site 4 (NW corner)

## 5.4 Existing Waste Management Centre

The Waste Management Centre (WMC) constructed through the UNDP LECReD project was previously being used by the island community for waste disposal. The centre is on the northern end of the island, however, the proximity of the centre to the sh