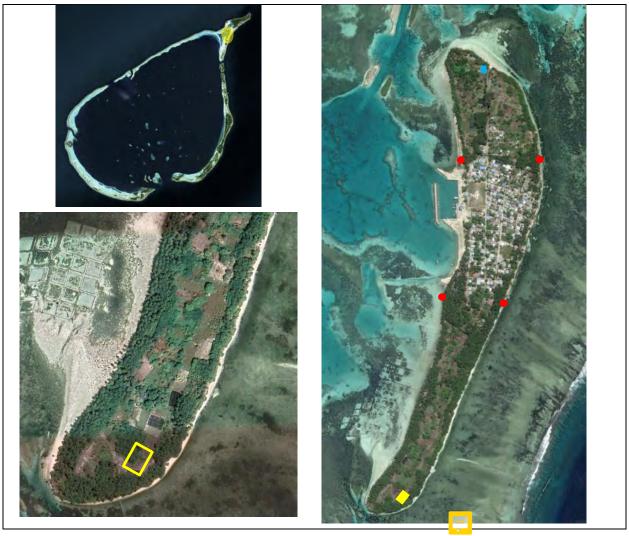

orth (approximately 3.5km distance) and several uninhabited islands to its south. With a total area of 56.2ha, inhabited area of the island which is at the central part of the island is about 16ha (Figure 1). The proposed work will be undertaken on the southern end of the island, away from residential area. The land area required for project development was allocated for the purpose and approved by Maldives Land and Survey Authority (MLSA) in 2017 (evidence of land area approval is given in Appendix 4). Waste disposal is currently undertaken at 4 sites closer to the inhabited area of the island (Figure 1). Figure 1 shows the location of Dhanbidhoo in Laamu Atoll and location of the existing WMC (not used at present) in the island. The closeup image also shows current waste dumping areas.



Figure 1. Location of Dhanbidhoo in Laamu Atoll (left top), proposed location of IWRMC (yellow), existing WMC (blue) and current waste dumping sites (red) (right) and closeup of proposed IWRMC (yellow outline) (left bottom)

## 4.2 Project components

The proposed project involves construction of a 750m<sup>2</sup> IWRMC in the MLSA approved site of Dhanbidhoo, which is located at the southern end of the island. IWRMC infrastructure will be developed to cater to the requirements of setting up of a proper IWRMC with mechanical composting setup. Figure 2 gives a schematic of the layout for proposed IWRMC. A larger scale drawing is given in Appendix 5 of this report.



Figure 2. Schematic layout of IWRMC proposed (scaled site plan given in Appendix 5)

## 4.2.1 Construction phase

The cons