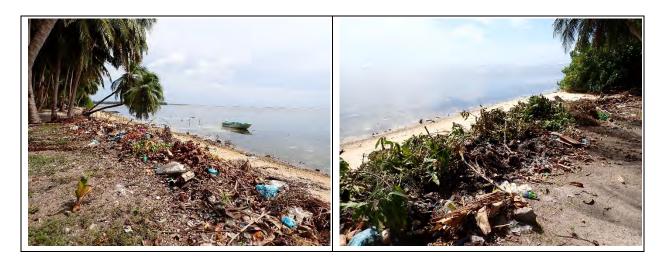

unsorted and includes all waste types such as green waste (which accounted for about 50% of waste disposed), clothes, plastic, food packaging, metal cans, electronic waste etc (Figure 5). Waste was disposed all along the vegetation buffer along the shoreline and under the trees, in a pile of an approximate volume of 450m<sup>3</sup> (150m x 3m x 1m).



Figure 5. Condition of Open dumping site 1 (SW corner)

#### Site 2

Waste disposed at the site was unsorted and includes all waste types such as green waste (which accounted for about 70 to 80% of waste disposed), glass, plastic, food packaging and metal cans (Figure 6). Waste was disposed all along the vegetation buffer along the shoreline and even under the trees, in a pile of an approximate volume of 210m<sup>3</sup> (70m x 3m x 1m).



Figure 6. Condition of Open dumping site 2 (SE corner)

#### Site 3

Waste disposed at the site was unsorted and includes all waste types such as green waste (which accounted for about 50% of waste disposed), kitchen waste, plastic, glass, food packaging, metal cans and some electronic waste (Figure 7). Waste was disposed all along the vegetation buffer along the shoreline and even under the trees, in a pile of an approximate volume of 360m<sup>3</sup> (60m x 4m x 1.5m).



Figure 7. Condition of Open dumping site 3 (NE corner)

#### Site 4

Waste disposed at the site was unsorted and includes all waste types such as green waste (which accounted for about 60% of waste disposed), kitchen waste, plastic, glass, food packaging, metal cans etc (Figure 8). Waste was disposed all along the veg