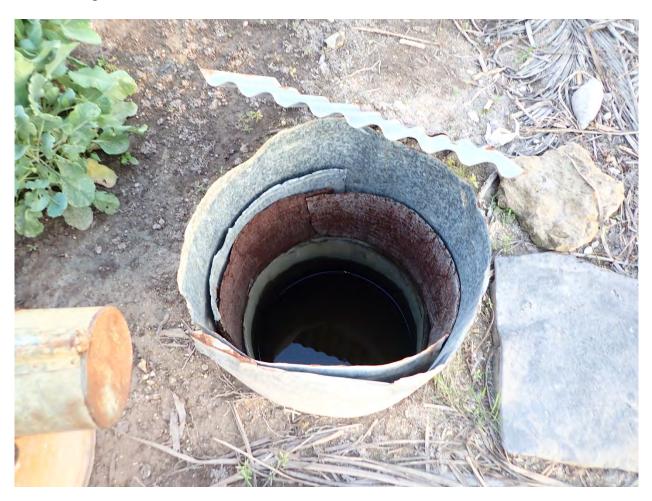

# ENVIRONMENTAL AND SOCIAL MANAGEMENT PLAN

Establishment of Island Waste Resource Management Centre with Aerobic technology using Composting machine at Dhanbidhoo, Laamu Atoll