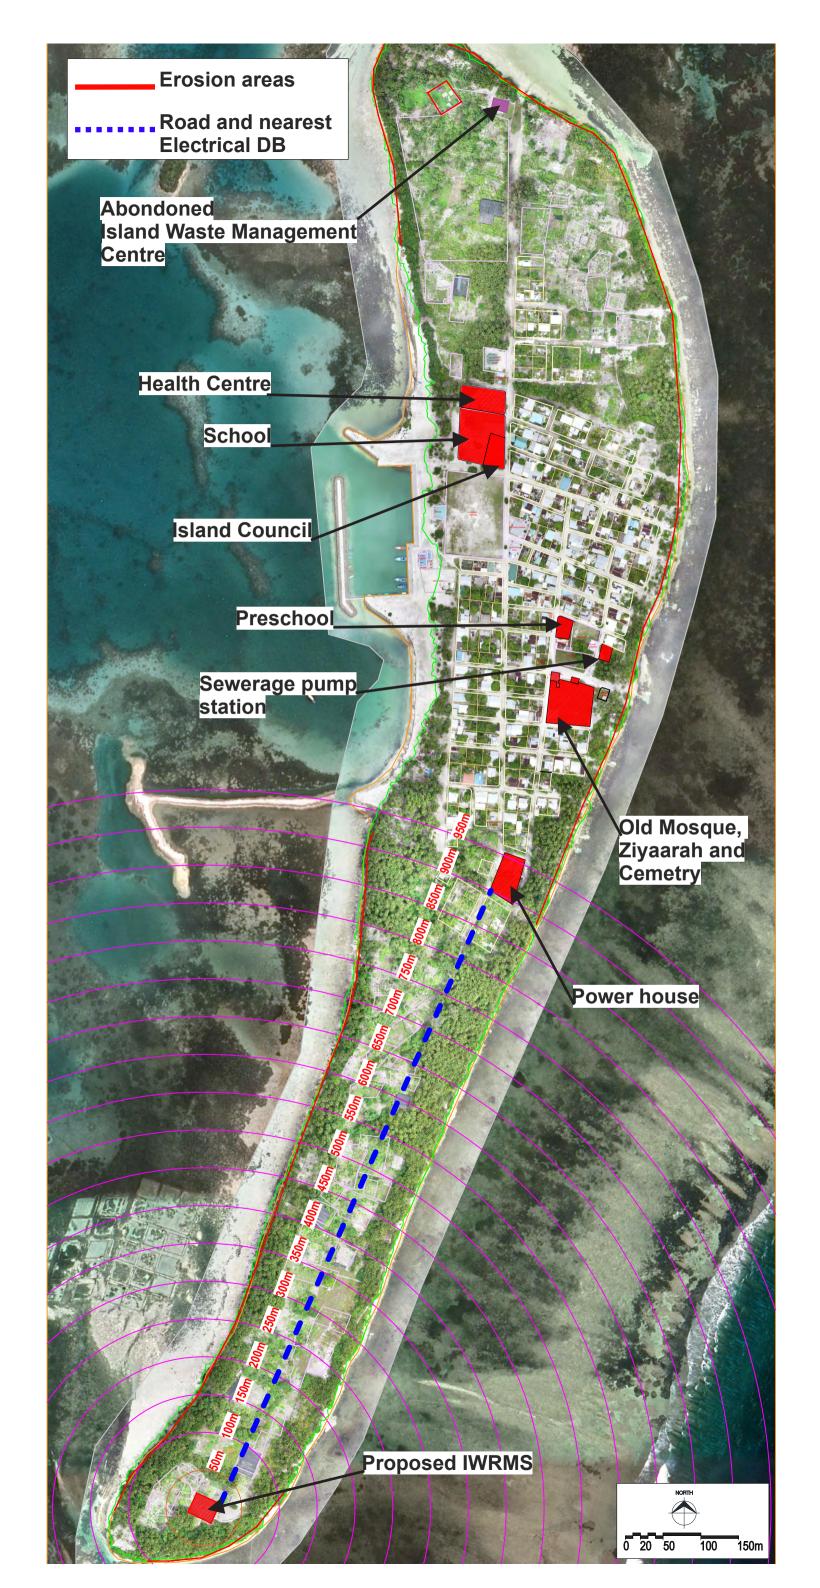

# ENVIRONMENTAL AND SOCIAL MANAGEMENT PLAN

Establishment of Island Waste Resource Management Centre with Aerobic technology using Composting machine at Dhanbidhoo, Laamu Atoll