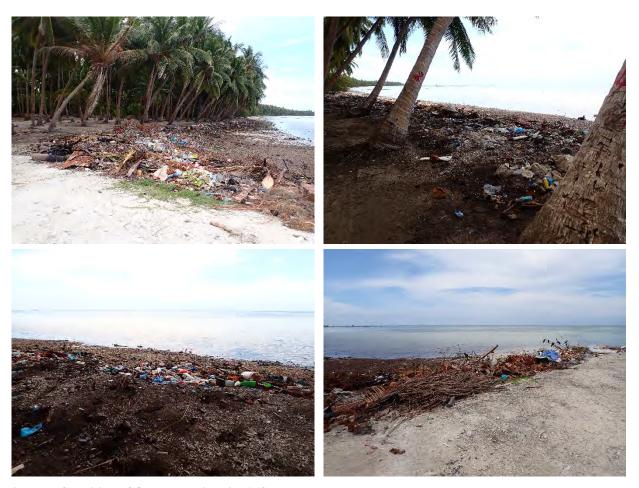

e sites.

Table 5. Coordinates of the 4 open (assigned) dumping areas

| Site               | Coordinates                   |
|--------------------|-------------------------------|
| Site 1 (SW corner) | N02° 5'34.67"; E073°32'38.59" |
| Site 2 (SE corner) | N02° 5'34.16"; E073°32'46.51" |
| Site 3 (NE corner) | N02° 5'54.68"; E073°32'51.57" |
| Site 4 (NW corner) | N02° 5'54.84"; E073°32'40.86" |

#### Site 1

Waste disposed at the site was unsorted and includes all waste types such as green waste (which accounted for about 50% of waste disposed), clothes, plastic, food packaging, metal cans, electronic waste etc (Figure 5). Waste was disposed all along the vegetation buffer along the shoreline and under the trees, in a pile of an approximate volume of 450m<sup>3</sup> (150m x 3m x 1m).



Figure 5. Condition of Open dumping site 1 (SW corner)

#### Site 2

Waste disposed at the site was unsorted and includes all waste types such as green waste (which accounted for about 70 to 80% of waste disposed), glass, plastic, food packaging and metal cans (Figure 6). Waste was disposed all along the vegetation buffer along the shoreline and even under the trees, in a pile of an approximate volume of 210m<sup>3</sup> (70m x 3m x 1m).



Figure 6. Condition of Open dumping site 2 (SE corner)

#### Site 3

Waste disposed at the site was unsorted and includes all waste types such as green waste (which accounted for about 50% of waste disposed), kitchen waste, plastic, glass, food packaging, metal cans and some electronic waste (Figure 7). Waste was disposed all along the vegetation buff