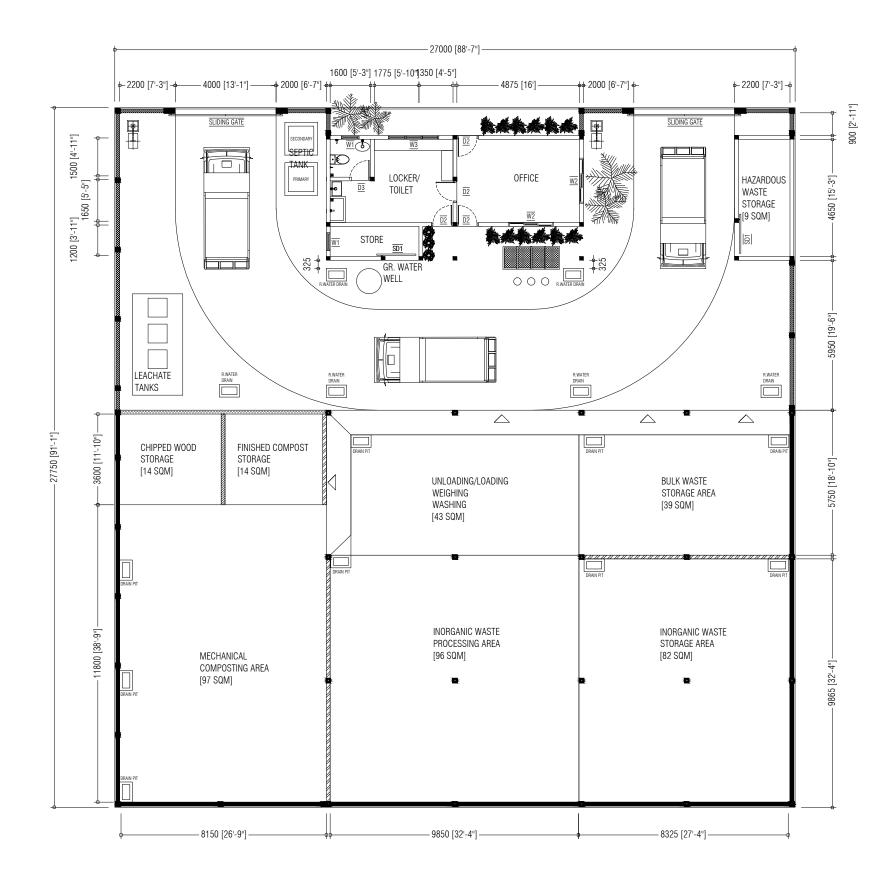

# ENVIRONMENTAL AND SOCIAL MANAGEMENT PLAN

Establishment of Island Waste Resource Management Centre with Aerobic technology using Composting machine at Dhanbidhoo, Laamu Atoll