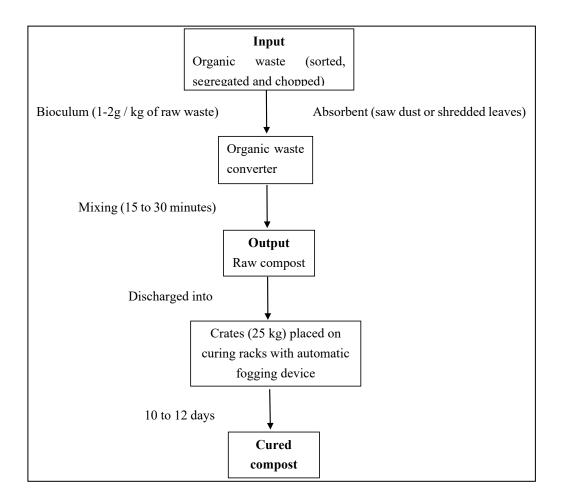

ural aerobic process. The Bioculum is added at the rate of 1-2g/kg of raw waste. If needed, an absorbent such as saw dust or shredded leaves can also be added at this stage to bring the mix to the desired moisture (40-45%).

The OWC unit is then operated for a period of 15 to 30 minutes, depending on size of unit and batch size. During this time the waste, Bioculum and absorbent are mixed to achieve a homogenous consistency.

At the end of the cycle, the raw compost is discharged into crates of 25kg capacity and these crates are then then placed in curing racks for a period of 10 to 12 days. The curing racks are equipped with an automatic fogging device that maintains moisture content at the correct level thereby ensuring curing is completed. Figure 3 shows a flow diagram of the process.



Figure 3. Flow diagram of the OWC machine / composting process

At the end of the curing period, the crates are emptied with the cured compost ready for use; however, after emptying the crate, leaving the cured compost for a further seven days enhances the composts maturity, providing a higher quality product. Typically, the cured compost amounts to approximately 25 - 35%, by weight, of the raw waste input.

The amount of waste that can be processed through the OWC each day is determined by the operating hours. This provides flexibility during times of unexpectedly high inputs or following unanticipated outages. It also allows increasing throughputs to be accommodated at minimal cost. The components of the system which require critical sizing is the curing system; however, additional rac