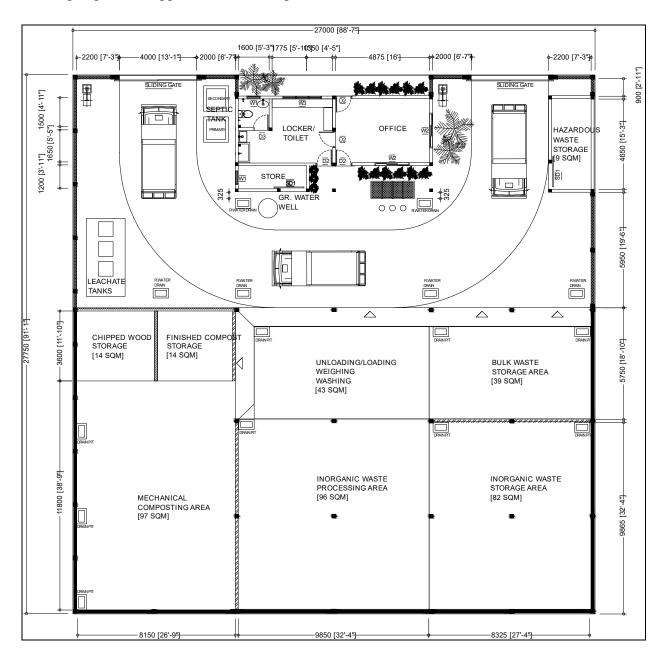

ocation of the existing WMC (not used at present) in the island. The closeup image also shows current waste dumping areas.



Figure 1. Location of Dhanbidhoo in Laamu Atoll (left top), proposed location of IWRMC (yellow), existing WMC (blue) and current waste dumping sites (red) (right) and closeup of proposed IWRMC (yellow outline) (left bottom)

## 4.2 Project components

The proposed project involves construction of a 750m<sup>2</sup> IWRMC in the MLSA approved site of Dhanbidhoo, which is located at the southern end of the island. IWRMC infrastructure will be developed to cater to the requirements of setting up of a proper IWRMC with mechanical composting setup. Figure 2 gives a schematic of the layout for proposed IWRMC. A larger scale drawing is given in Appendix 5 of this report.



Figure 2. Schematic layout of IWRMC proposed (scaled site plan given in Appendix 5)

## 4.2.1 Construction phase

The construction contractor for the project has not been identified yet. The contractor will be identified upon approval of ESMP. The contractor shall provide details of materials and methodology for construction subject to approval from the client. Hence, construction work will be carried out as per contract for various components of the project. Machinery and materials to be used (including sand required for construction) will be bought locally or imported if not available. The center includes the following infrastructure.

#### **Operational Infrastructure**

#### 1. Waste unloading, loading and weighing area

A roofed area of  $43\text{m}^2$  with concrete slab designated