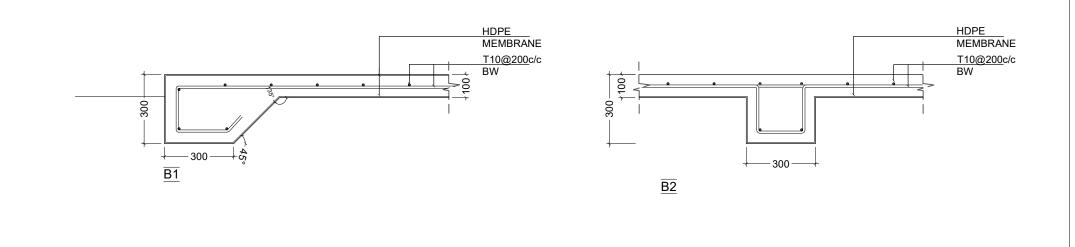

## SCALE: AS SHOWN

SECTION B 1:50

| PROVISION OF WATER SUPPLY SANITATION AND SOLID<br>WASTE MANAGEMENT PROJECT | PROJECT:                                      | SCALE: AS SHOWN |                              |
|----------------------------------------------------------------------------|-----------------------------------------------|-----------------|------------------------------|
| OPEC FUND FOR INTERNATIONAL DEVELOPMENT                                    | HA. HOARAFUSHI ISLAND WASTE MANAGEMENT CENTER | DATE: JULY 2017 | HORNE OF MULTIPLE CONTRACTOR |