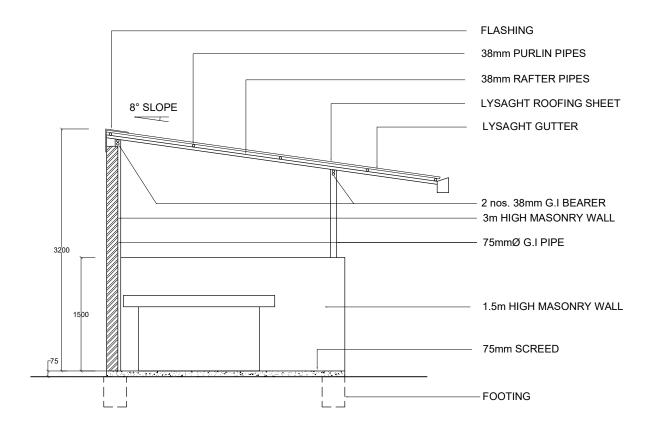

SECTION A 1:50

PROVISION OF WATER SUPPLY SANITATION AND SOLID WASTE MANAGEMENT PROJECT OPEC FUND FOR INTERNATIONAL DEVELOPMENT PROJECT: HA. HOARAFUSHI ISLAND WASTE MANAGEMENT CENTER

## SCALE: AS SHOWN

SECTION B 1:50

| PROVISION OF WATER SUPPLY SANITATION AND SOLID<br>WASTE MANAGEMENT PROJECT | PROJECT:                                      | SCALE: AS SHOWN |                              |
|----------------------------------------------------------------------------|-----------------------------------------------|-----------------|------------------------------|
| OPEC FUND FOR INTERNATIONAL DEVELOPMENT                                    | HA. HOARAFUSHI ISLAND WASTE MANAGEMENT CENTER | DATE: JULY 2017 | HORNE OF MULTIPLE CONTRACTOR |

SECTION C

1:50

| PROVISION OF WATER SUPPLY SANITATION AND SOLID<br>WASTE MANAGEMENT PROJECT<br>OPEC FUND FOR INTERNATIONAL DEVELOPMENT<br>PROJECT:<br>HA. HOARAFUSHI ISLAND WASTE MANAGEMENT CENTER | SCALE: AS SHOWN<br>DATE: JULY 2017 | SULD WARTE WARKSENT COMPORENT<br>ORD PROJECT<br>WINETRY OF ENVIRONMENT AND DERRY<br>WINETRY OF ENVIRONMENT AND TERRY<br>HERMEN OF WALKING WALF 2P-01 |
|------------------------------------------------------------------------------------------------------------------------------------------------------------------------------------|------------------------------------|------------------------------------------------------------------------------------------------------------------------------------------------------|
|------------------------------------------------------------------------------------------------------------------------------------------------------------------------------------|------------------------------------|------------------------------------------------------------------------------------------------------------------------------------------------------|