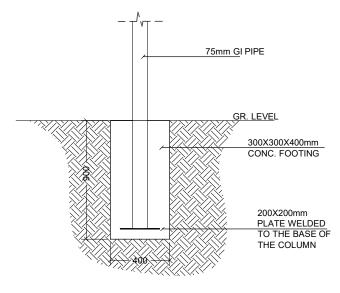

LIGHT POST FOUNDATION

WASTE SORTING AREA COLUMN FOUNDATION DETAIL

 PROVISION OF WATER SUPPLY SANITATION AND SOLID
 PROJECT:
 SCALE: AS SHOWN

 WASTE MANAGEMENT PROJECT
 HA. HOARAFUSHI ISLAND WASTE MANAGEMENT CENTER
 SCALE: AS SHOWN