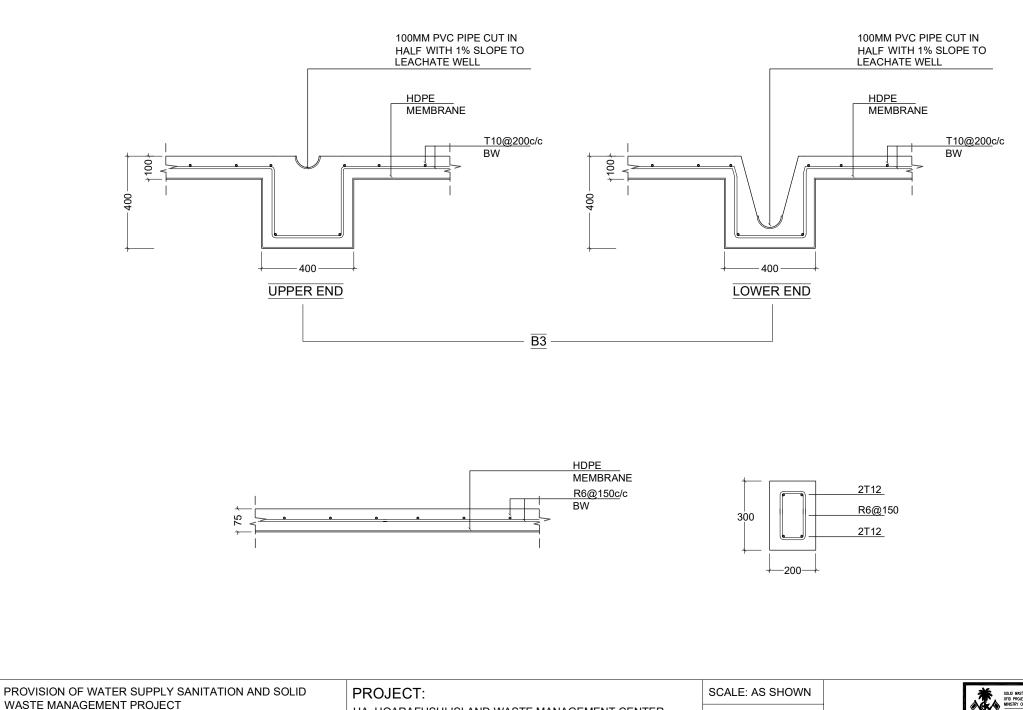

LEACHATE TANK DETAIL 1:30

| PROVISION OF WATER SUPPLY SANITATION AND SOLID<br>WASTE MANAGEMENT PROJECT | PROJECT:                                      | SCALE: AS SHOWN | SOLD INSTE WARGERINT COMPOSIT      |
|----------------------------------------------------------------------------|-----------------------------------------------|-----------------|------------------------------------|
| OPEC FUND FOR INTERNATIONAL DEVELOPMENT                                    | HA. HOARAFUSHI ISLAND WASTE MANAGEMENT CENTER | DATE: JULY 2017 | MARKET OF BUILDING AND DESCRIPTION |