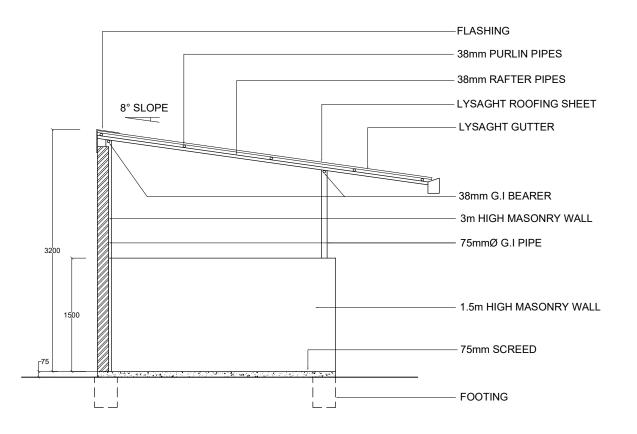

SECTION A 1:50

PROVISION OF WATER SUPPLY SANITATION AND SOLID WASTE MANAGEMENT PROJECT OPEC FUND FOR INTERNATIONAL DEVELOPMENT PROJECT: HA. HOARAFUSHI ISLAND WASTE MANAGEMENT CENTER

## SCALE: AS SHOWN

SECTION B 1:50

| PROVISION OF WATER SUPPLY SANITATION AND SOLID<br>WASTE MANAGEMENT PROJECT | PROJECT:                                      | SCALE: AS SHOWN |                              |
|----------------------------------------------------------------------------|-----------------------------------------------|-----------------|------------------------------|
| OPEC FUND FOR INTERNATIONAL DEVELOPMENT                                    | HA. HOARAFUSHI ISLAND WASTE MANAGEMENT CENTER | DATE: JULY 2017 | HORNE OF MULTIPLE CONTRACTOR |

SECTION C

1:50

| PROVISION OF WATER SUPPLY SANITATION AND SOLID<br>WASTE MANAGEMENT PROJECT<br>OPEC FUND FOR INTERNATIONAL DEVELOPMENT<br>PROJECT:<br>HA. HOARAFUSHI ISLAND WASTE MANAGEMENT CENTER | SCALE: AS SHOWN<br>DATE: JULY 2017 | SULD WARTE WARKSENT COMPORENT<br>ORD PROJECT<br>WINETRY OF ENVIRONMENT AND DERRY<br>WINETRY OF ENVIRONMENT AND TERRY<br>HERMEN OF WALKING WALF 2P-01 |
|------------------------------------------------------------------------------------------------------------------------------------------------------------------------------------|------------------------------------|------------------------------------------------------------------------------------------------------------------------------------------------------|
|------------------------------------------------------------------------------------------------------------------------------------------------------------------------------------|------------------------------------|------------------------------------------------------------------------------------------------------------------------------------------------------|