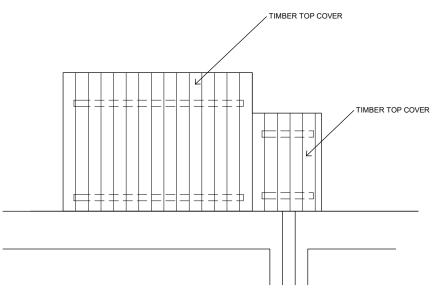

PERIMETER FENCE 1:50

| PROVISION OF WATER SUPPLY SANITATION AND SOLID                             | PROJECT:                                      | SCALE: AS SHOWN |                            |
|----------------------------------------------------------------------------|-----------------------------------------------|-----------------|----------------------------|
| WASTE MANAGEMENT PROJECT           OPEC FUND FOR INTERNATIONAL DEVELOPMENT | HA. HOARAFUSHI ISLAND WASTE MANAGEMENT CENTER | DATE: JULY 2017 | MARKET OF REASE WILL 20-01 |