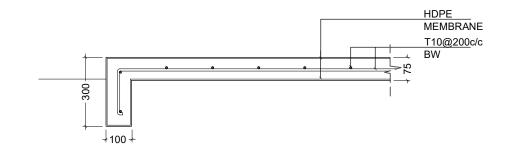

## PERIMETER WALL FOUNDATION DETAIL

|                                                                            | PROJECT:                                      | SCALE: AS SHOWN | SOLD WERE WANAZERT OWNORM                                                                                                                                                                                                                                                                                                                                                                                                                                                                                                                                                                                                                                                                                                                                                                                                                                                                                                                                                                                                                                                                                                                                                                                                                                                                                                                                                                                                                                                                                                                                                                                                                                                                                                                                                                                                                                                           |
|----------------------------------------------------------------------------|-----------------------------------------------|-----------------|-------------------------------------------------------------------------------------------------------------------------------------------------------------------------------------------------------------------------------------------------------------------------------------------------------------------------------------------------------------------------------------------------------------------------------------------------------------------------------------------------------------------------------------------------------------------------------------------------------------------------------------------------------------------------------------------------------------------------------------------------------------------------------------------------------------------------------------------------------------------------------------------------------------------------------------------------------------------------------------------------------------------------------------------------------------------------------------------------------------------------------------------------------------------------------------------------------------------------------------------------------------------------------------------------------------------------------------------------------------------------------------------------------------------------------------------------------------------------------------------------------------------------------------------------------------------------------------------------------------------------------------------------------------------------------------------------------------------------------------------------------------------------------------------------------------------------------------------------------------------------------------|
| WASTE MANAGEMENT PROJECT           OPEC FUND FOR INTERNATIONAL DEVELOPMENT | HA. HOARAFUSHI ISLAND WASTE MANAGEMENT CENTER | DATE: JULY 2017 | MIGHT DE ENRICHMENT |