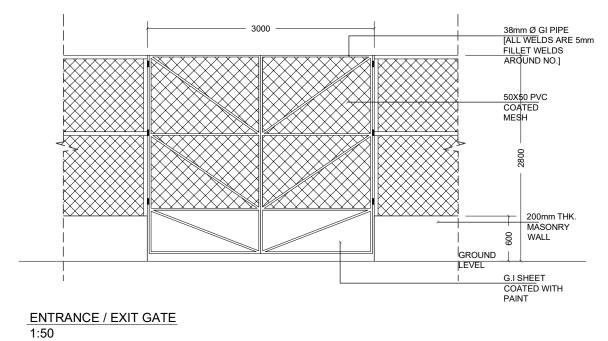

PERIMETER FENCE 1:50

| PROVISION OF WATER SUPPLY SANITATION AND SOLID                             | PROJECT:                                      | SCALE: AS SHOWN |                            |
|----------------------------------------------------------------------------|-----------------------------------------------|-----------------|----------------------------|
| WASTE MANAGEMENT PROJECT           OPEC FUND FOR INTERNATIONAL DEVELOPMENT | HA. HOARAFUSHI ISLAND WASTE MANAGEMENT CENTER | DATE: JULY 2017 | MARKET OF REASE WILL 20-01 |