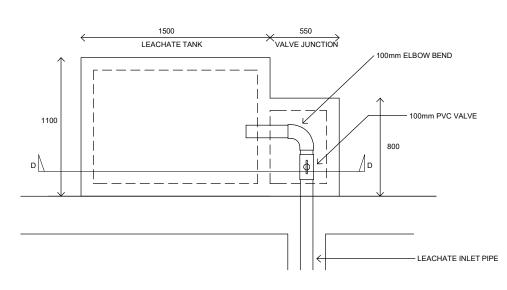

LEACHATE TANK DETAIL 1:30

| PROVISION OF WATER SUPPLY SANITATION AND SOLID<br>WASTE MANAGEMENT PROJECT | PROJECT:                                      | SCALE: AS SHOWN | SOLD INSTE WARGERINT COMPOSIT      |
|----------------------------------------------------------------------------|-----------------------------------------------|-----------------|------------------------------------|
| OPEC FUND FOR INTERNATIONAL DEVELOPMENT                                    | HA. HOARAFUSHI ISLAND WASTE MANAGEMENT CENTER | DATE: JULY 2017 | MARKET OF BUILDING AND DESCRIPTION |