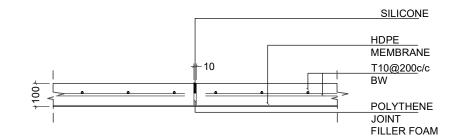

## SCALE: AS SHOWN

SECTION B 1:50

| PROVISION OF WATER SUPPLY SANITATION AND SOLID<br>WASTE MANAGEMENT PROJECT | PROJECT:                                      | SCALE: AS SHOWN |                              |
|----------------------------------------------------------------------------|-----------------------------------------------|-----------------|------------------------------|
| OPEC FUND FOR INTERNATIONAL DEVELOPMENT                                    | HA. HOARAFUSHI ISLAND WASTE MANAGEMENT CENTER | DATE: JULY 2017 | HORNE OF MULTIPLE CONTRACTOR |