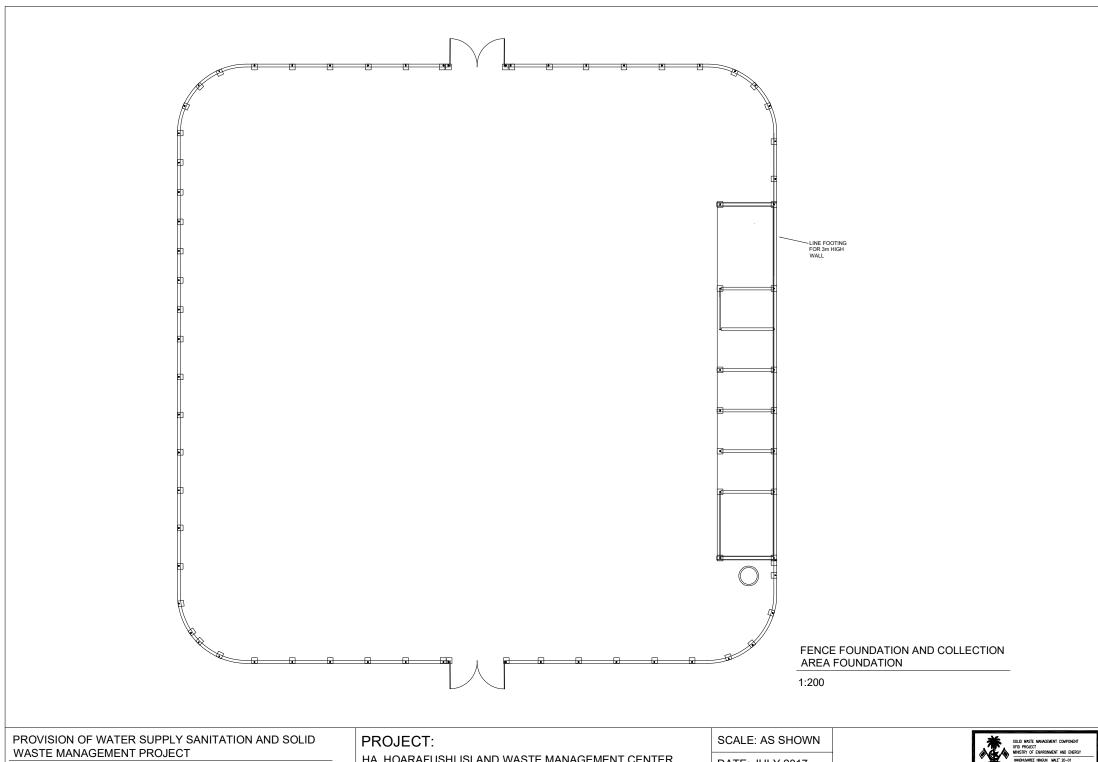

PERIMETER FENCE 1:50

| PROVISION OF WATER SUPPLY SANITATION AND SOLID                             | PROJECT:                                      | SCALE: AS SHOWN |                            |
|----------------------------------------------------------------------------|-----------------------------------------------|-----------------|----------------------------|
| WASTE MANAGEMENT PROJECT           OPEC FUND FOR INTERNATIONAL DEVELOPMENT | HA. HOARAFUSHI ISLAND WASTE MANAGEMENT CENTER | DATE: JULY 2017 | MARKET OF REASE WILL 20-01 |

## FENCE FOUNDATION DETAIL