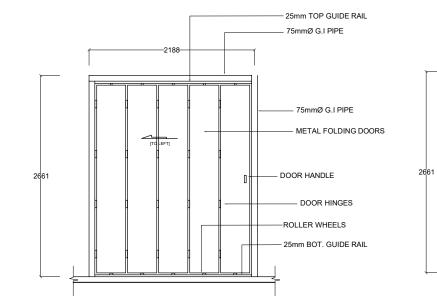

HAZARDOUS WASTE AREA FOLDING DOOR DETAIL

1:50

EQUIPMENT ROOM FOLDING DOOR DETAIL 1:50

| PROVISION OF WATER SUPPLY SANITATION AND SOLID                             | PROJECT:                                      | SCALE: AS SHOWN | SOLD WISTE WWWZENERI CONFINENT |
|----------------------------------------------------------------------------|-----------------------------------------------|-----------------|--------------------------------|
| WASTE MANAGEMENT PROJECT           OPEC FUND FOR INTERNATIONAL DEVELOPMENT | HA. HOARAFUSHI ISLAND WASTE MANAGEMENT CENTER | DATE: JULY 2017 |                                |