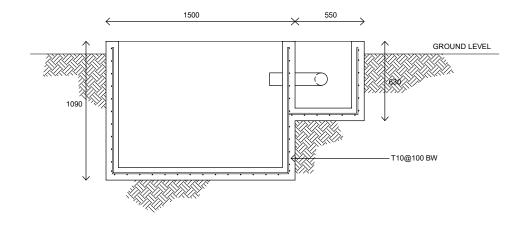

LEACHATE TANK DETAIL 1:30

| PROVISION OF WATER SUPPLY SANITATION AND SOLID<br>WASTE MANAGEMENT PROJECT | PROJECT:                                      | SCALE: AS SHOWN | SOLD INSTE WARGERINT COMPOSIT      |
|----------------------------------------------------------------------------|-----------------------------------------------|-----------------|------------------------------------|
| OPEC FUND FOR INTERNATIONAL DEVELOPMENT                                    | HA. HOARAFUSHI ISLAND WASTE MANAGEMENT CENTER | DATE: JULY 2017 | MARKET OF BUILDING AND DESCRIPTION |