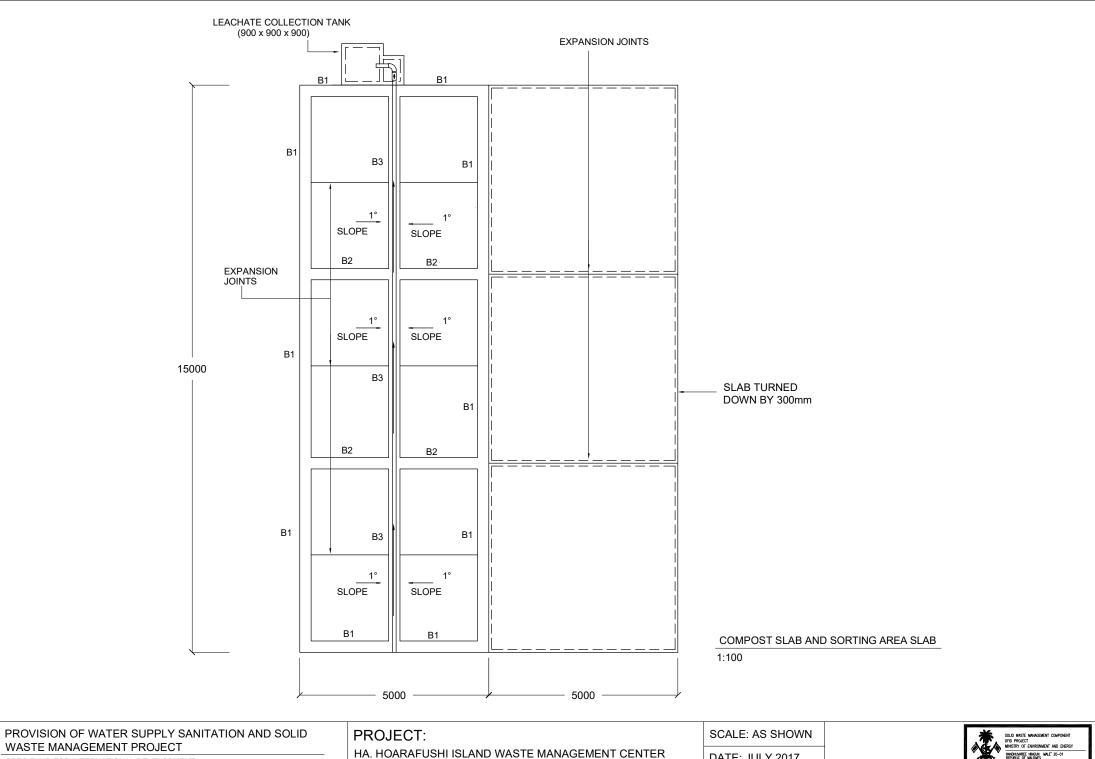

LEACHATE TANK DETAIL 1:30

| PROVISION OF WATER SUPPLY SANITATION AND SOLID<br>WASTE MANAGEMENT PROJECT | PROJECT:                                      | SCALE: AS SHOWN | SOLD INSTE WARGERINT COMPOSIT      |
|----------------------------------------------------------------------------|-----------------------------------------------|-----------------|------------------------------------|
| OPEC FUND FOR INTERNATIONAL DEVELOPMENT                                    | HA. HOARAFUSHI ISLAND WASTE MANAGEMENT CENTER | DATE: JULY 2017 | MARKET OF BUILDING AND DESCRIPTION |