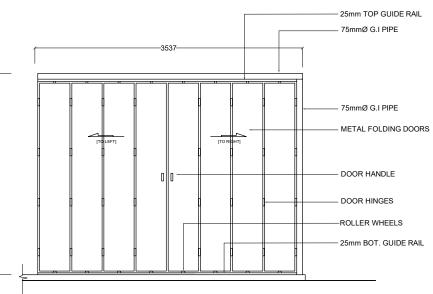

HAZARDOUS WASTE AREA FOLDING DOOR DETAIL

1:50

EQUIPMENT ROOM FOLDING DOOR DETAIL 1:50

| PROVISION OF WATER SUPPLY SANITATION AND SOLID                             | PROJECT:                                      | SCALE: AS SHOWN | SOLD WISTE WWWZENERI CONFINENT |
|----------------------------------------------------------------------------|-----------------------------------------------|-----------------|--------------------------------|
| WASTE MANAGEMENT PROJECT           OPEC FUND FOR INTERNATIONAL DEVELOPMENT | HA. HOARAFUSHI ISLAND WASTE MANAGEMENT CENTER | DATE: JULY 2017 |                                |