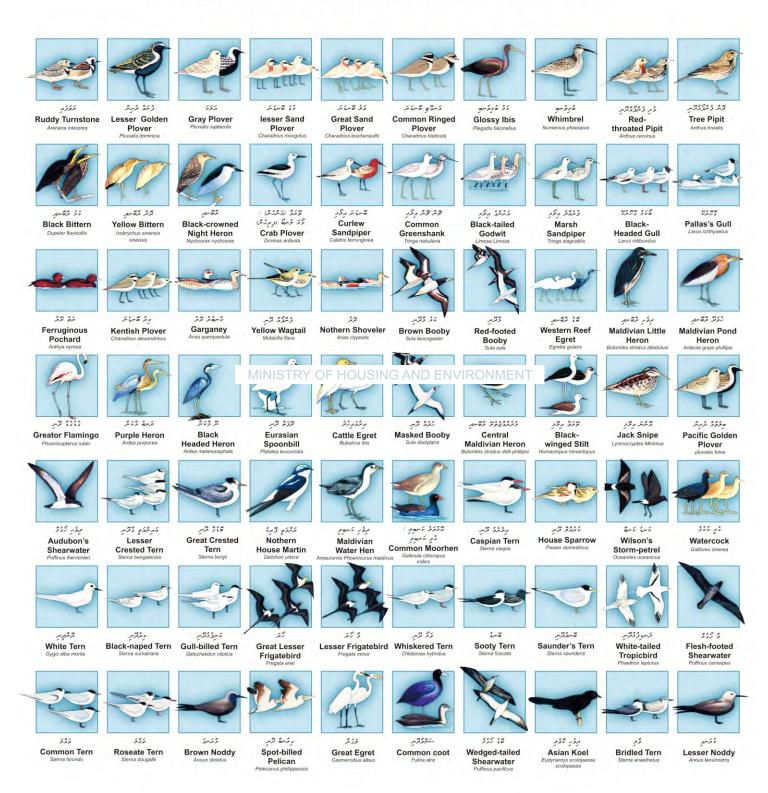

### Birds protected in Maldives under the Environment Protection and Preservation Act: 4/93

| יו ני | ם א אם ט<br>תית פעעתב                               | מנים מנית<br>המת מפק מנית                                                                                                                                                      |                     | מ'נ'ינ'נ' מ' <sub>א</sub> ק |
|-------------------------------------------|-----------------------------------------------------|--------------------------------------------------------------------------------------------------------------------------------------------------------------------------------|---------------------|-----------------------------|
|                                           | מיני ה המשפת מיני מיני מיני מיני מיני מיני מיני מינ |                                                                                                                                                                                |                     |                             |
| 1995 مربع 1                               | 4°33′N, 73°22′E                                     | رُورِدِدِ مُسرِيْدِ مِنْ (رُورِدِدِ دُرَسِرِيْدِ)<br>دُمَسِرُورُ مُسرِيْدِ مِنْ (رُمُورِدِ (رُمُسرِيْدِ (رُمُسرِيْدِ)                                                          | V                   | 1                           |
| 1995 🚜 200× 1                             | 4°24′N, 73°20′E                                     | ארים ציארת פיתר ביים ציא                                                                                                                                                       | ν                   | 2                           |
| 1995 🚜 200× 1                             | 4°19′N, 73°34′5″E                                   | י כ כ כני י<br>המינים מדק הפת                                                                                                                                                  | ν                   | 3                           |
| 1995 200 1                                | 4°14′5′′N, 73°32′E                                  | گُوْدِيم ( مُدُوْرُدِيم وْيُرْسُوْرِي رُوْسُوْرُ)                                                                                                                              | ν                   | 4                           |
| 1995 🚧 200× 1                             | 4°13′N, 73°24′E                                     | ט / כ כ / כ ט<br>2 אפ איע ז / אי<br>2 אפ איע ז / אי                                                                                                                            | ν                   | 5                           |
| 1995 200 1                                | 4°11′N, 73°25′5″E                                   | ) כ כ ' ק' כ') ' כ' ' ק' כ'<br>'' מקמיעת הפידע האינים אינים                                | ν                   | 6                           |
| 1995 200 1                                | 4°10′5′′N, 73°28′E                                  | د ردی در ۱۵۰ ×۵۰ ×۵۰ (د ردی<br>دیونورد و فرود ارسرسر میرروسر (دیونورد                                                                                                          | ν                   | 7                           |
|                                           |                                                     | ני ני מיני ני ני ני<br>תעות בית בתמות באתם)                                                                                                                                    |                     |                             |
| 1995 🚜 1                                  | 4°5′N, 73°32′E                                      | ) כככר / כ×<br>מתשב מתגות ל                                                                                                                                                    | ν                   | 8                           |
| 1995 مربع م                               | 3°54′N, 73°28′E                                     | ב ארב על האל (ב ארב ב בעל ב אינה ב                                                                | ν                   | 9                           |
|                                           |                                                     | x° , 'x' x'                                                                                                                                   |                     |                             |
| 1 مربع مربع م                             | 4°5′N, 72°51′5″E                                    | ב<br>ב<br>ב<br>ת                                                                                                                                                               | 11                  | 10                          |
| 1 مربع مربع م                             | 3°58′N, 72°57′E                                     | × , ° ° , ×<br>۱. برد—۱۹۶۶                                                                                                                                                     | 11                  | 11                          |
| 1995 🚜 1                                  | , 3°56′N 72°55′E                                    | وْرونْ ووجور                                                                                                                                                                   | 11                  | 12                          |
| 1995 🚧 200× 1                             | 3°34′N, 72°55′E                                     | 2 / ره /<br>۷ ± ۲۷ مردوو<br>۲ = ۲ مردووو                                                                                                                                       | 7                   | 13                          |
| 1995 🚜 1                                  | 'E29°3°34'N, 73                                     | בתיניעל (תקלים בעימת המפא                                                                                                                                                      | 9                   | 14                          |
|                                           |                                                     | رَسِرَةِ الْرِيرِ)                                                                                                                                                             |                     |                             |
| 1 مربع مربع م                             | 5°29′N, 73°31′E                                     | تُورِهُ تُرْهِيُو (تُورِيُرِيُ دِي رِيْدُونِ (بِيرِيْرِيْرِ)                                                                                                                   | ٤                   | 15                          |
| 21 مرسط کا م                              | 5°0′′N, 72°58′4′′                                   | אפרפיל ( פרביל מפינה בית במר המינה בית במר המינה בית                                                                                       | بر                  | 16                          |
|                                           |                                                     | رُيرُوَعُ وَرُوْوُ رُسُرْسُ وَوَكُو                                                                                                                                            |                     |                             |
| 21 مرسط کا م                              | 5°8′N, 72°2′E                                       | تری و "/× در دو<br>تری و /// بره قرمور (راه یو را برخره و بره                                                                                                                  | 8                   | 17                          |
|                                           |                                                     | יני) אנינר ינים י<br>בדופת אמדו במשמע הדן דקציף צמצ                                                                                                                            |                     |                             |
|                                           |                                                     | ( : : ( : ( )<br>( مرفر ما شرمر )                                                                                                                                              |                     |                             |
| 21 رُمْعُ صُرِ 1999                       | 5°33′5″N, 73°29′0″E                                 | ליסני על האל (ליסני על בא האל האל האל פאל) על האל מיתו האל מיתו אל האל האל האל האל האל האל האל האל האל                                                                         | ٤                   | 18                          |
| 21 رُمْعُ صُرِ 1999                       | °32′E34°17′N, 7                                     | وَسُرْمَاسُرْهِ وَ ﴿ وَسُرْمَاسُرُ وَسُرُوْدٍ \$ 1.5 مِوْدٍ جَايْرُ                                                                                                            | 7                   | 19                          |
|                                           |                                                     | ژخیسر دین.)                                                                                                                                                                    |                     |                             |
| 21 مرسطي شير 1999                         | °57′2′′E24°5′6′′N, 7                                | ﴿ رَحُسِرِهِ سُونَ<br>مَا بِرِهُ مُرْمِهِ وَ ﴿ رِيدِ رَبِهِ وَالْمِدَى رِيْرُورُ مِيرُسُرِنَّهُۥ<br>مَا بِرِهُ مُرْمِهِ وَ ﴿ رِيدِ رَبِهِ وَالْمِدَى رِيْرُورُ مِيرُسُرَنِّهُۥ | 11                  | 20                          |
|                                           |                                                     | وَ وَ وَكُرُورُو وَ رِدُورُوسِ ()                                                                                                                                              |                     |                             |
| 21 مرسط عام 1999                          | 72°43′5″E                                           | ' ( ( ( ' ' ' ' ' ' ' ' ' ' ' ' ' ' ' '                                                                                                                                        | <i>ר</i> ב <i>ק</i> | 21                          |
| 21 مرسط شاعر 1999                         | 3° 13′N, 73°25′5″E                                  | פ'ר ה'ר ('פ'ר ה'ר ה'ר) ה'ר ה'ר)<br>פ'רש"א מיתו (פ'רש"א מיתו במצו במית')                                                                                                        | 9                   | 22                          |