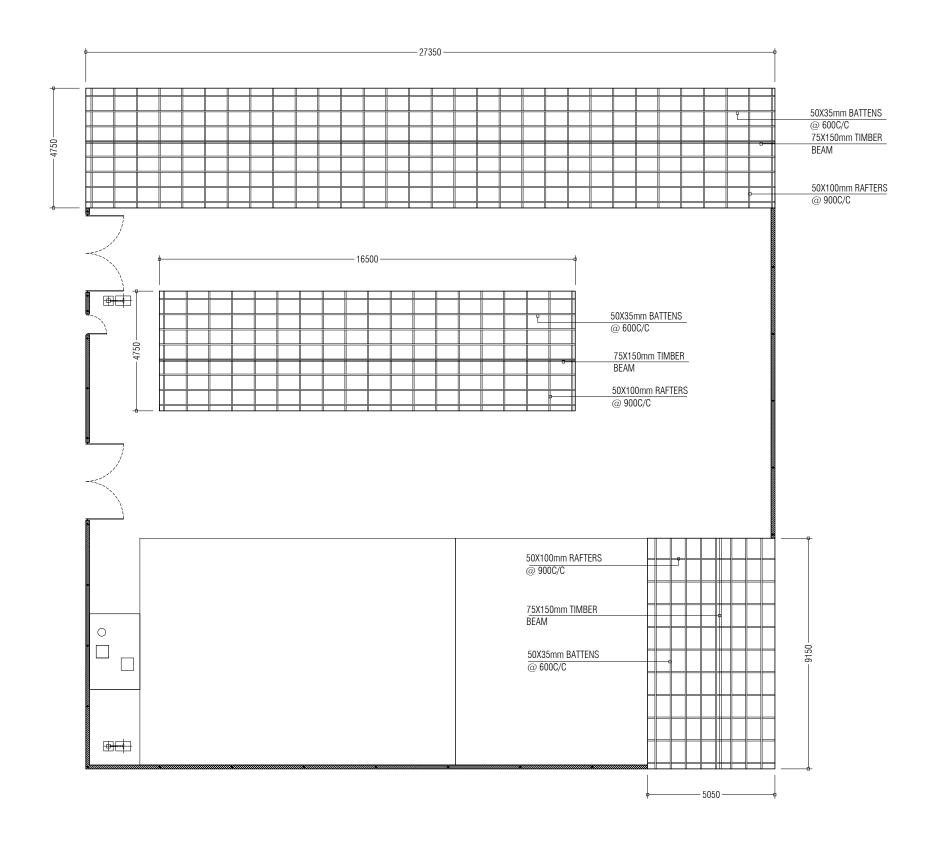

| APPROVED BY                                                                                                                                                            |                                                   | PROJECT                                 | DESIGN BY    |               |
|------------------------------------------------------------------------------------------------------------------------------------------------------------------------|---------------------------------------------------|-----------------------------------------|--------------|---------------|
|                                                                                                                                                                        |                                                   | CONSTRUCTION OF WASTE MANAGEMENT CENTRE | AFRAZ        |               |
|                                                                                                                                                                        |                                                   | TH. MADIFUSHI                           |              |               |
|                                                                                                                                                                        | MCEP                                              | TITLE                                   | STRUCTURE BY |               |
| MINISTRY OF ENVIROMENT AND ENERGY  GREEN BUILDING, HANDHUVAREE HIGUN, MAAFANNU, MALE' (20392), REPUBLIC OF MALDIVES, TEL: +960-3018431, +960-3018300, FAX: +960-328301 |                                                   | ROOF FRAMING                            | AFRAZ        |               |
|                                                                                                                                                                        |                                                   | CLIENT DEPARTMENT                       | DRAWN BY     |               |
|                                                                                                                                                                        | TEL: +960-3018431, +960-3018300, FAX: +960-328301 | WMPC DEPARTMENT                         | AFRAZ        |               |
|                                                                                                                                                                        |                                                   | PAPER SIZE A3                           | SCALE        | 1:150         |
|                                                                                                                                                                        |                                                   | PAGE NO. 06                             | DWG NO.      | MADI-R3 A1-06 |
|                                                                                                                                                                        |                                                   |                                         | DATE         | 18.04.2018    |