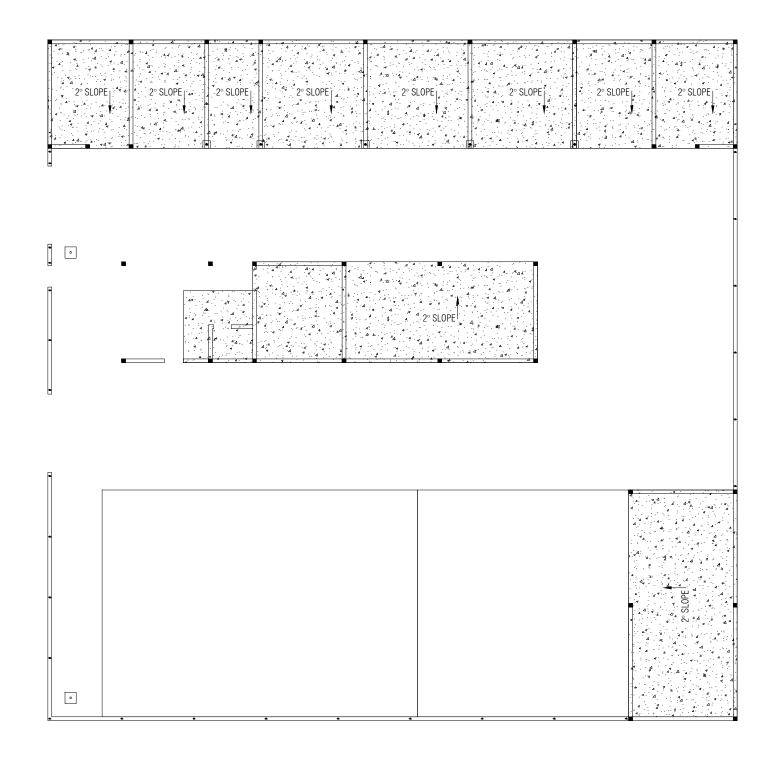

| APPROVED BY                                                                                                                                                                | PROJECT                                 | DESIGN BY    |               | AMENDMENTS |
|----------------------------------------------------------------------------------------------------------------------------------------------------------------------------|-----------------------------------------|--------------|---------------|------------|
|                                                                                                                                                                            | CONSTRUCTION OF WASTE MANAGEMENT CENTRE | AFRAZ        |               |            |
|                                                                                                                                                                            | TH. MADIFUSHI                           |              |               |            |
| MCEP MINISTRY OF ENVIROMENT AND ENERGY GREEN BUILDING, HANDHUVAREE HIGUN, MAAFANNU, MALE' (20392), REPUBLIC OF MALDIVES, TEL: +960-3018431, +960-3018300, FAX: +960-328301 | TITLE                                   | STRUCTURE BY |               |            |
|                                                                                                                                                                            | FLOOR SCREED PLAN                       | AFRAZ        |               |            |
|                                                                                                                                                                            | CLIENT DEPARTMENT                       | DRAWN BY     |               |            |
| TEL: +960-3018431, +960-3018300, FAX: +960-328301                                                                                                                          | WMPC DEPARTMENT                         | AFRAZ        |               |            |
|                                                                                                                                                                            | PAPER SIZE A3                           | SCALE        | 1:150         |            |
|                                                                                                                                                                            | PAGE NO. 04                             | DWG NO.      | MADI-R3 A1-04 |            |
|                                                                                                                                                                            |                                         | DATE         | 18.04.2018    |            |