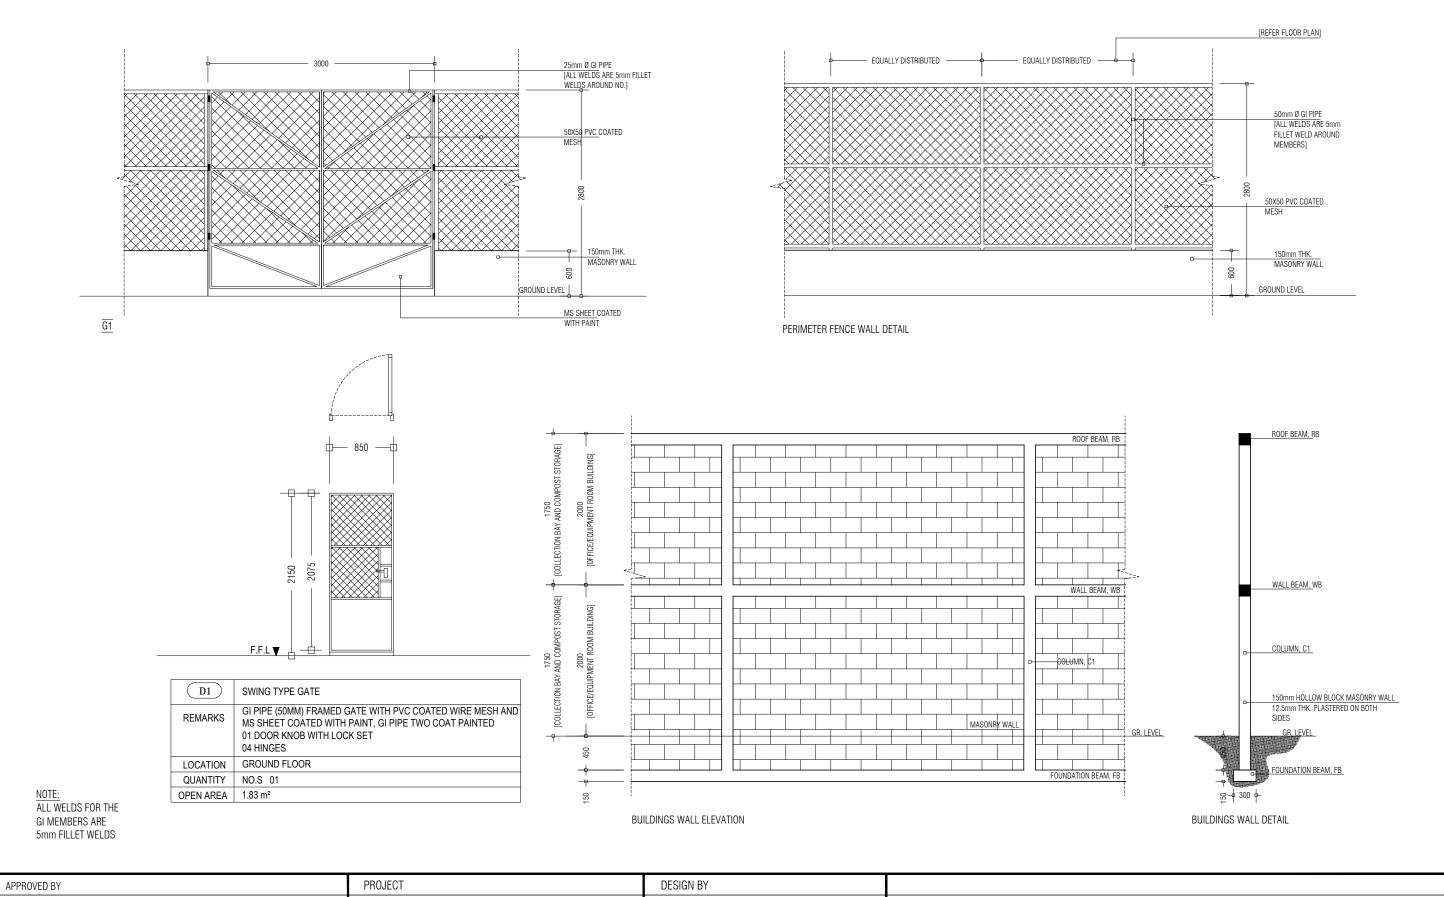

|                                                                                   | CONSTRUCTION OF WASTE MANAGEMENT CENTRE    | AFRAZ                 |  |
|-----------------------------------------------------------------------------------|--------------------------------------------|-----------------------|--|
|                                                                                   | TH. MADIFUSHI                              |                       |  |
| MCEP MCEP                                                                         | TITLE                                      | STRUCTURE BY          |  |
| MINISTRY OF ENVIROMENT AND ENERGY                                                 | GATE SCHEDULE, FENCING DETAIL, WALL DETAIL | AFRAZ                 |  |
| GREEN BUILDING, HANDHUVAREE HIGUN, MAAFANNU, MALE' (20392), REPUBLIC OF MALDIVES, | CLIENT DEPARTMENT                          | DRAWN BY              |  |
| TEL: +960-3018431, +960-3018300, FAX: +960-328301                                 | WMPC DEPARTMENT                            | AFRAZ                 |  |
|                                                                                   | PAPER SIZE A3                              | SCALE 1:50            |  |
|                                                                                   | PAGE NO. 13                                | DWG NO. MADI-R3 A1-13 |  |
|                                                                                   |                                            | DATE 18.04.2018       |  |