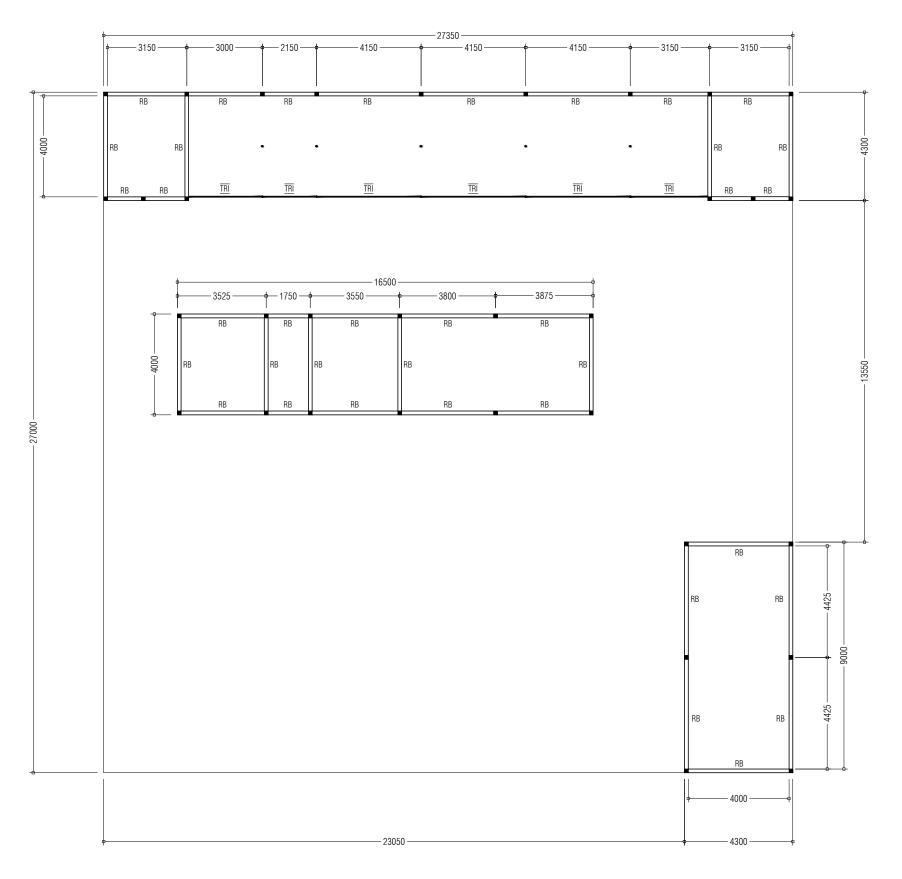

| APPROVED BY |                                                                                                                                     | PROJECT                                               | DESIGN BY          |               |
|-------------|-------------------------------------------------------------------------------------------------------------------------------------|-------------------------------------------------------|--------------------|---------------|
|             |                                                                                                                                     | CONSTRUCTION OF WASTE MANAGEMENT CENTRE TH. MADIFUSHI | AFRAZ              |               |
| ***         | MCEP MINISTRY OF ENVIROMENT AND ENERGY                                                                                              | TITLE ROOF BEAM PLAN                                  | STRUCTURE BY AFRAZ |               |
|             | GREEN BUILDING, HANDHUVAREE HIGUN, MAAFANNU, MALE' (20392), REPUBLIC OF MALDIVES, TEL: +960-3018431, +960-3018300, FAX: +960-328301 | CLIENT DEPARTMENT WMPC DEPARTMENT                     | DRAWN BY  AFRAZ    |               |
|             |                                                                                                                                     | PAPER SIZE A3                                         | SCALE              | 1:150         |
|             |                                                                                                                                     | PAGE NO. 07                                           | DWG NO.            | MADI-R3 A1-07 |
|             |                                                                                                                                     |                                                       | DATE               | 18.04.2018    |

| APPROVED BY                                                                                                                                                                | PROJECT                                               | DESIGN BY          |               | AME |
|----------------------------------------------------------------------------------------------------------------------------------------------------------------------------|-------------------------------------------------------|--------------------|---------------|-----|
| MCEP MINISTRY OF ENVIROMENT AND ENERGY GREEN BUILDING, HANDHUVAREE HIGUN, MAAFANNU, MALE' (20392), REPUBLIC OF MALDIVES, TEL: +960-3018431, +960-3018300, FAX: +960-328301 | CONSTRUCTION OF WASTE MANAGEMENT CENTRE TH. MADIFUSHI | AFRAZ              |               |     |
|                                                                                                                                                                            | TITLE ROOF BEAM PLAN                                  | STRUCTURE BY AFRAZ |               |     |
|                                                                                                                                                                            | CLIENT DEPARTMENT WMPC DEPARTMENT                     | DRAWN BY<br>AFRAZ  |               |     |
|                                                                                                                                                                            | PAPER SIZE A3                                         | SCALE              | 1:150         | 7   |
|                                                                                                                                                                            | PAGE NO. 08                                           | DWG NO.            | MADI-R3 A1-08 |     |
|                                                                                                                                                                            |                                                       | DATE               | 18.04.2018    |     |