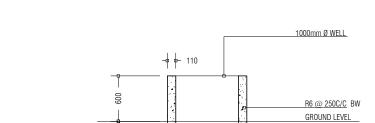

25mm HOLES EQUALLY DISTRIBUTED AS SHOWN BOTH WAYS, IN ALL THREE SESIDES OF TERTIARY TANK

1000

| APPROVED BY                                                                                                                         | PROJECT                                                                                                | DESIGN BY             | AMENDMENTS |
|-------------------------------------------------------------------------------------------------------------------------------------|--------------------------------------------------------------------------------------------------------|-----------------------|------------|
|                                                                                                                                     | CONSTRUCTION OF WASTE MANAGEMENT CENTRE                                                                | AFRAZ                 |            |
|                                                                                                                                     | TH. MADIFUSHI                                                                                          |                       |            |
| MCEP MCEP                                                                                                                           | TITLE                                                                                                  | STRUCTURE BY          |            |
| MINISTRY OF ENVIROMENT AND ENERGY                                                                                                   | LEACHATE WELL [PLAN, SECTION, ELEVATION], GROUND WATER WELL SECTION SORTING PLATFORM [PLAN, ELEVATION] | AFRAZ                 |            |
| GREEN BUILDING, HANDHUVAREE HIGUN, MAAFANNU, MALE' (20392), REPUBLIC OF MALDIVES, TEL: +960-3018431. +960-3018300. FAX: +960-328301 | CLIENT DEPARTMENT                                                                                      | DRAWN BY              |            |
| TEL: +960-3018431, +960-3018300, FAX: +960-328301                                                                                   | WMPC DEPARTMENT                                                                                        | AFRAZ                 |            |
|                                                                                                                                     | PAPER SIZE A3                                                                                          | SCALE 1:50            |            |
|                                                                                                                                     | PAGE NO. 11                                                                                            | DWG NO. MADI-R3 A1-11 |            |
|                                                                                                                                     |                                                                                                        | DATE 18.04.2018       |            |