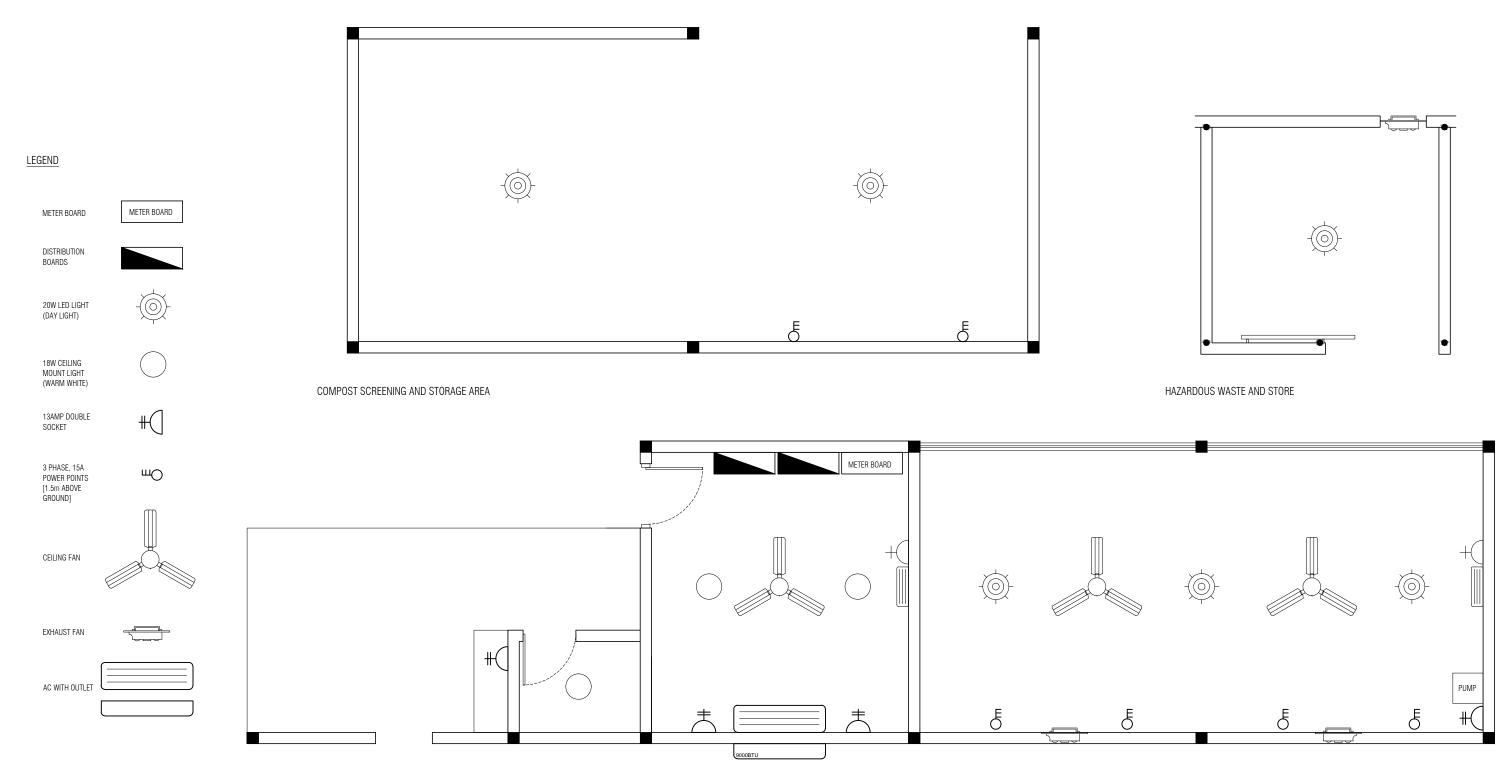

## EQUIPMENT ROOM, OFFICE AND STAFF QUARTERS ELECTRICAL PLAN

| APPROVED BY                                                                                                                         | PROJECT                                               | DESIGN BY             | AMENDMENTS |
|-------------------------------------------------------------------------------------------------------------------------------------|-------------------------------------------------------|-----------------------|------------|
|                                                                                                                                     | CONSTRUCTION OF WASTE MANAGEMENT CENTRE TH. MADIFUSHI | AFRAZ                 |            |
| MCEP MINISTRY OF ENVIROMENT AND ENERGY                                                                                              | TITLE ELECTRICAL PLAN                                 | STRUCTURE BY AFRAZ    |            |
| GREEN BUILDING, HANDHUVAREE HIGUN, MAAFANNU, MALE' (20392), REPUBLIC OF MALDIVES, TEL: +960-3018431, +960-3018300, FAX: +960-328301 | CLIENT DEPARTMENT WMPC DEPARTMENT                     | DRAWN BY<br>AFRAZ     |            |
|                                                                                                                                     | PAPER SIZE A3                                         | SCALE 1:150           |            |
|                                                                                                                                     | PAGE NO. 10                                           | DWG NO. MADI-R3 A1-10 |            |
|                                                                                                                                     |                                                       | DATE 18.04.2018       |            |