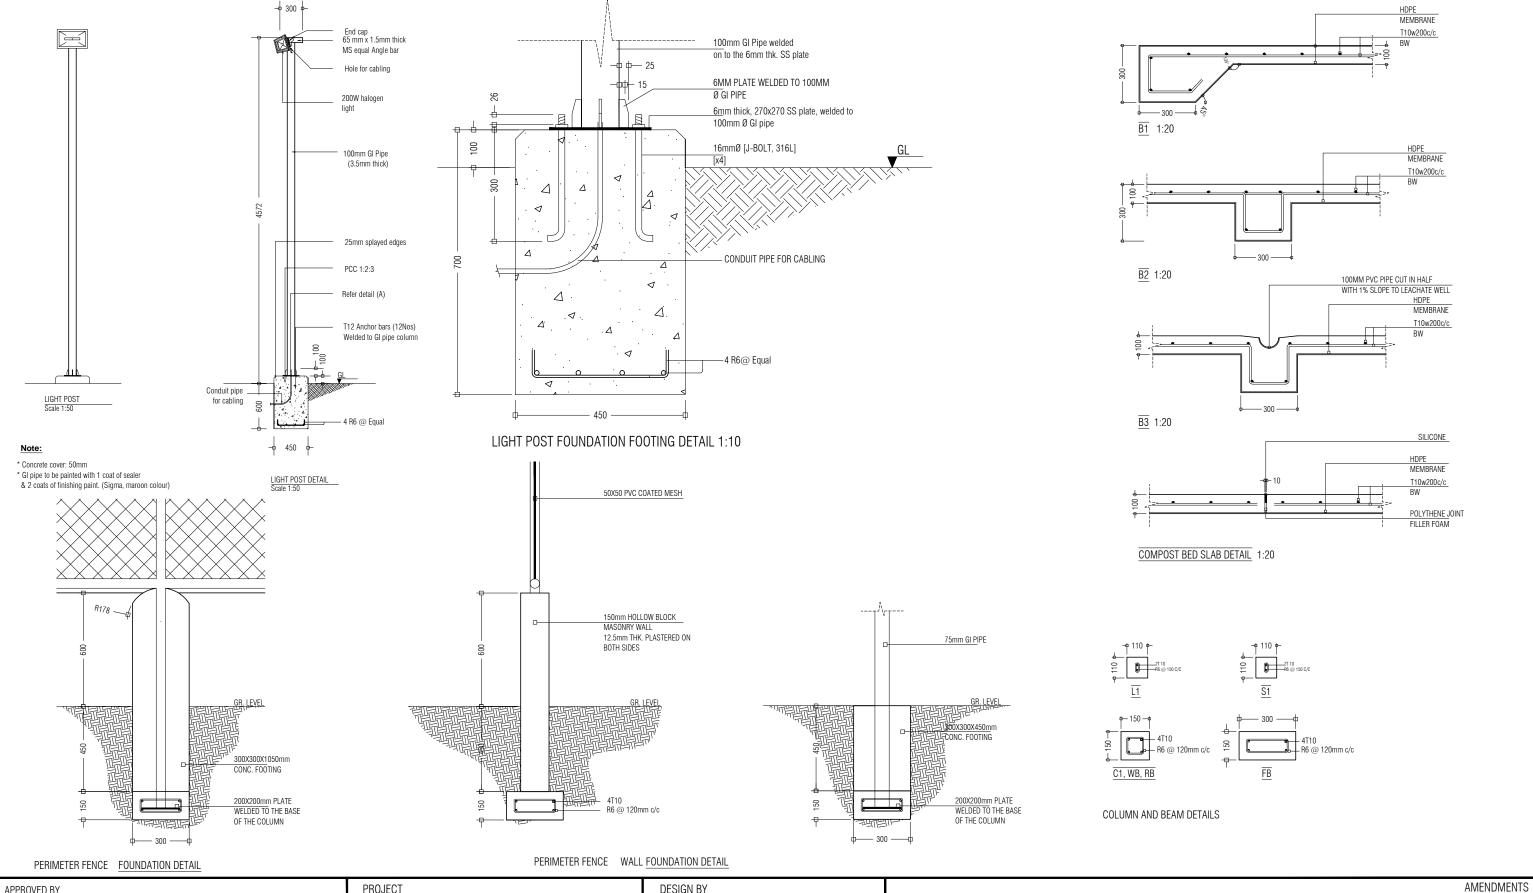

| APPROVED BY                                                                       | PROJECT                                 | DESIGN BY              | AMENDIMENTS |
|-----------------------------------------------------------------------------------|-----------------------------------------|------------------------|-------------|
|                                                                                   | CONSTRUCTION OF WASTE MANAGEMENT CENTRE | AFRAZ                  |             |
|                                                                                   | TH. MADIFUSHI                           |                        |             |
| MCEP MCEP                                                                         | TITLE                                   | STRUCTURE BY           |             |
| MINISTRY OF ENVIROMENT AND ENERGY                                                 | DETAILS                                 | AFRAZ                  |             |
| GREEN BUILDING, HANDHUVAREE HIGUN, MAAFANNU, MALE' (20392), REPUBLIC OF MALDIVES, | CLIENT DEPARTMENT                       | DRAWN BY               |             |
| TEL: +960-3018431, +960-3018300, FAX: +960-328301                                 | WMPC DEPARTMENT                         | AFRAZ                  |             |
|                                                                                   | PAPER SIZE A3                           | SCALE 1:50, 1:20, 1:10 |             |
|                                                                                   | PAGE NO. 12                             | DWG NO. MADI-R3 A1-12  |             |
|                                                                                   |                                         | DATE 18.04.2018        |             |