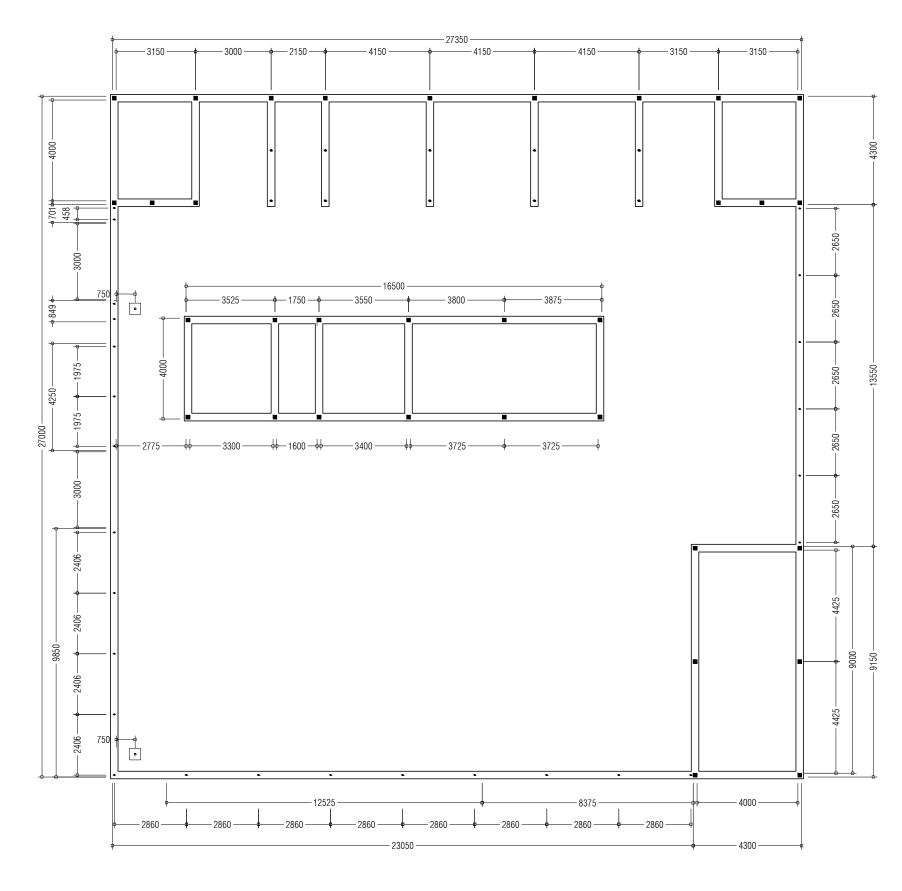

NOTE:

FOUNDATION BEAMS [300mm width]

COLUMN, C1 [150X150mm]

COLLECTION BAY FOOTING [300X300mm]

LAMP POST FOOTING [450X450mm]

| APPROVED BY                                                                       | PROJECT                                 | DESIGN BY             |  |
|-----------------------------------------------------------------------------------|-----------------------------------------|-----------------------|--|
|                                                                                   | CONSTRUCTION OF WASTE MANAGEMENT CENTRE | AFRAZ                 |  |
|                                                                                   | TH. MADIFUSHI                           |                       |  |
| <b>★</b> MCEP                                                                     | TITLE                                   | STRUCTURE BY          |  |
| MINISTRY OF ENVIROMENT AND ENERGY                                                 | FOUNDATION BEAM PLAN                    | AFRAZ                 |  |
| GREEN BUILDING, HANDHUVAREE HIGUN, MAAFANNU, MALE' (20392), REPUBLIC OF MALDIVES, | CLIENT DEPARTMENT                       | DRAWN BY              |  |
| TEL: +960-3018431, +960-3018300, FAX: +960-328301                                 | WMPC DEPARTMENT                         | AFRAZ                 |  |
|                                                                                   | PAPER SIZE A3                           | SCALE 1:150           |  |
|                                                                                   | PAGE NO. 02                             | DWG NO. MADI-R3 A1-02 |  |
|                                                                                   |                                         | DATE 18.04.2018       |  |