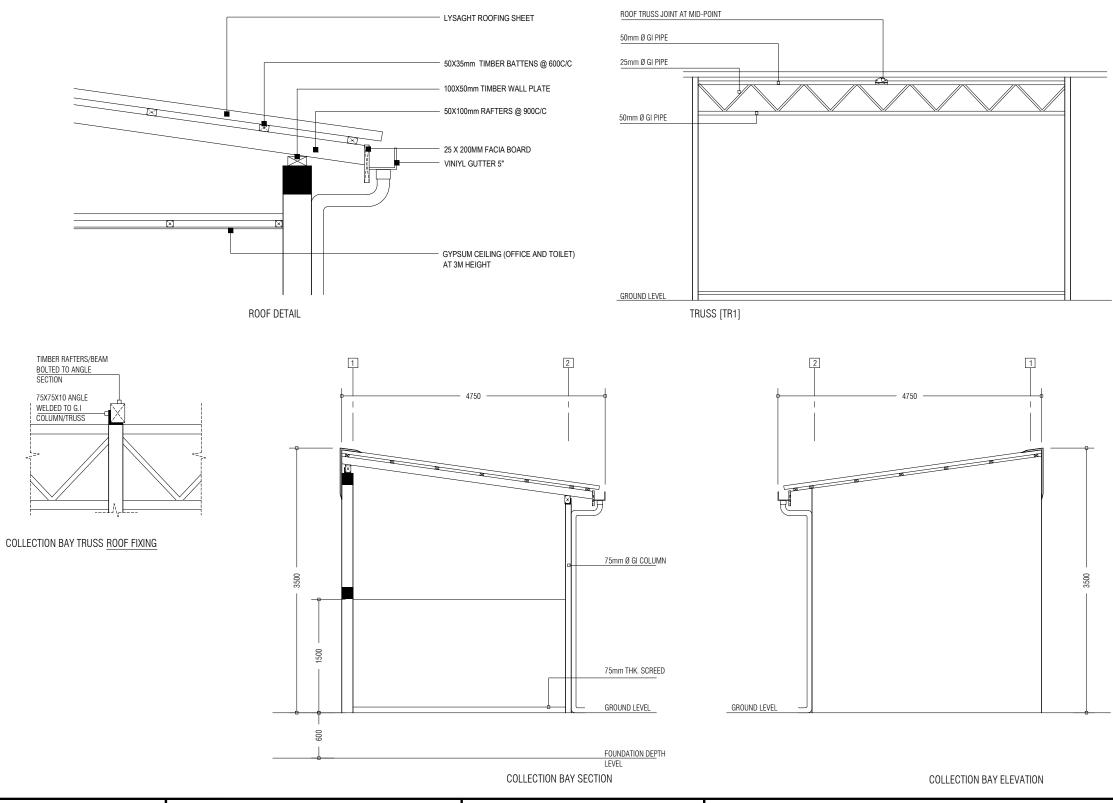

| APPROVED BY                                                                                                                                                            |                                                   | PROJECT                                 | DESIGN BY    |               |
|------------------------------------------------------------------------------------------------------------------------------------------------------------------------|---------------------------------------------------|-----------------------------------------|--------------|---------------|
|                                                                                                                                                                        |                                                   | CONSTRUCTION OF WASTE MANAGEMENT CENTRE | AFRAZ        |               |
|                                                                                                                                                                        |                                                   | TH. MADIFUSHI                           |              |               |
|                                                                                                                                                                        | MCEP                                              | TITLE                                   | STRUCTURE BY |               |
| MINISTRY OF ENVIROMENT AND ENERGY  GREEN BUILDING, HANDHUVAREE HIGUN, MAAFANNU, MALE' (20392), REPUBLIC OF MALDIVES, TEL: +960-3018431, +960-3018300, FAX: +960-328301 |                                                   | ROOF FRAMING                            | AFRAZ        |               |
|                                                                                                                                                                        |                                                   | CLIENT DEPARTMENT                       | DRAWN BY     |               |
|                                                                                                                                                                        | TEL: +960-3018431, +960-3018300, FAX: +960-328301 | WMPC DEPARTMENT                         | AFRAZ        |               |
|                                                                                                                                                                        |                                                   | PAPER SIZE A3                           | SCALE        | 1:150         |
|                                                                                                                                                                        |                                                   | PAGE NO. 06                             | DWG NO.      | MADI-R3 A1-06 |
|                                                                                                                                                                        |                                                   |                                         | DATE         | 18.04.2018    |

| APPROVED BY |                                                                                                                                     | PROJECT                                               | DESIGN BY          |               |
|-------------|-------------------------------------------------------------------------------------------------------------------------------------|-------------------------------------------------------|--------------------|---------------|
|             |                                                                                                                                     | CONSTRUCTION OF WASTE MANAGEMENT CENTRE TH. MADIFUSHI | AFRAZ              |               |
| ***         | MCEP MINISTRY OF ENVIROMENT AND ENERGY                                                                                              | TITLE ROOF BEAM PLAN                                  | STRUCTURE BY AFRAZ |               |
|             | GREEN BUILDING, HANDHUVAREE HIGUN, MAAFANNU, MALE' (20392), REPUBLIC OF MALDIVES, TEL: +960-3018431, +960-3018300, FAX: +960-328301 | CLIENT DEPARTMENT WMPC DEPARTMENT                     | DRAWN BY  AFRAZ    |               |
|             |                                                                                                                                     | PAPER SIZE A3                                         | SCALE              | 1:150         |
|             |                                                                                                                                     | PAGE NO. 07                                           | DWG NO.            | MADI-R3 A1-07 |
|             |                                                                                                                                     |                                                       | DATE               | 18.04.2018    |

| APPROVED BY                                                                                                                                                                | PROJECT                                               | DESIGN BY          |               | AME |
|----------------------------------------------------------------------------------------------------------------------------------------------------------------------------|-------------------------------------------------------|--------------------|---------------|-----|
| MCEP MINISTRY OF ENVIROMENT AND ENERGY GREEN BUILDING, HANDHUVAREE HIGUN, MAAFANNU, MALE' (20392), REPUBLIC OF MALDIVES, TEL: +960-3018431, +960-3018300, FAX: +960-328301 | CONSTRUCTION OF WASTE MANAGEMENT CENTRE TH. MADIFUSHI | AFRAZ              |               |     |
|                                                                                                                                                                            | TITLE ROOF BEAM PLAN                                  | STRUCTURE BY AFRAZ |               |     |
|                                                                                                                                                                            | CLIENT DEPARTMENT WMPC DEPARTMENT                     | DRAWN BY<br>AFRAZ  |               |     |
|                                                                                                                                                                            | PAPER SIZE A3                                         | SCALE              | 1:150         | 7   |
|                                                                                                                                                                            | PAGE NO. 08                                           | DWG NO.            | MADI-R3 A1-08 |     |
|                                                                                                                                                                            |                                                       | DATE               | 18.04.2018    |     |