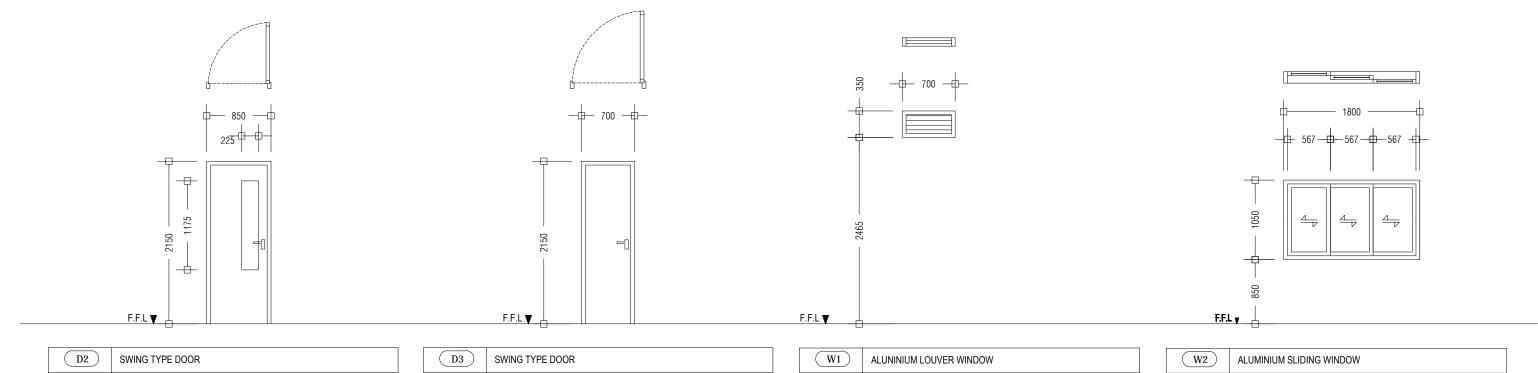

HAZADIOUS WASTE <u>SD1</u>

| APPROVED BY                                                                                                                  | PROJECT                                               | DESIGN BY             | AMENDMEN |
|------------------------------------------------------------------------------------------------------------------------------|-------------------------------------------------------|-----------------------|----------|
| MCEP MINISTRY OF ENVIROMENT AND ENERGY                                                                                       | CONSTRUCTION OF WASTE MANAGEMENT CENTRE TH. MADIFUSHI | AFRAZ                 |          |
|                                                                                                                              | TITLE  DOOR AND WINDOW SCHEDULE                       | STRUCTURE BY  AFRAZ   |          |
| GREEN BUILDING, HANDHUVAREE HIGUN,<br>MAAFANNU, MALE' (20392), REPUBLIC OF MALE<br>TEL: +960-3018431, +960-3018300, FAX: +98 | CLIENT DEPARTMENT  WMPC DEPARTMENT  WMPC DEPARTMENT   | DRAWN BY  AFRAZ       |          |
|                                                                                                                              | PAPER SIZE A3                                         | SCALE 1:50            |          |
|                                                                                                                              | PAGE NO. 14                                           | DWG NO. MADI-R3 A1-14 |          |
|                                                                                                                              |                                                       | DATE 18.04.2018       |          |

AMENDMENTS

| D2        | SWING TYPE DOOR                                                                                                          |
|-----------|--------------------------------------------------------------------------------------------------------------------------|
| REMARKS   | ALUMINUM DOOR WITH CLEAR GLASS PANEL 01 DOOR KNOB WITH LOCK SET 04 HINGES DOOR STOPPER, FINISHED WITH WHITE COATED PAINT |
| LOCATION  | GROUND FLOOR                                                                                                             |
| QUANTITY  | NO.S 01                                                                                                                  |
| OPEN AREA | 1.83 m²                                                                                                                  |

|           | SWING TYPE DOOR                              |
|-----------|----------------------------------------------|
| REMARKS   | ALUMINIUM DOOR WITH DOOR KNOB AND 1 LOCK SET |
|           |                                              |
| LOCATION  | GROUND FLOOR                                 |
| QUANTITY  | NO.S 07                                      |
| OPEN AREA | 1.51m²                                       |

| W1        | ALUNINIUM LOUVER WINDOW                                               |  |
|-----------|-----------------------------------------------------------------------|--|
| REMARKS   | ALUMINUM FRAMED, ALUMINIUM LOUVERED, FINISHED WITH WHITE COATED PAINT |  |
| LOCATION  | GROUND FLOOR                                                          |  |
| QUANTITY  | NO.S 1                                                                |  |
| OPEN AREA | 0.15 m <sup>2</sup>                                                   |  |

| W2        | ALUMINIUM SLIDING WINDOW                                                      |  |
|-----------|-------------------------------------------------------------------------------|--|
| REMARKS   | ALUMINUM FRAMED, TINTED BLACK GLASS, FINISHED WITH TIMBER POWDER COATED PAINT |  |
| LOCATION  | GROUND FLOOR                                                                  |  |
| QUANTITY  | NO.S 02                                                                       |  |
| OPEN AREA | 1.89 m²                                                                       |  |