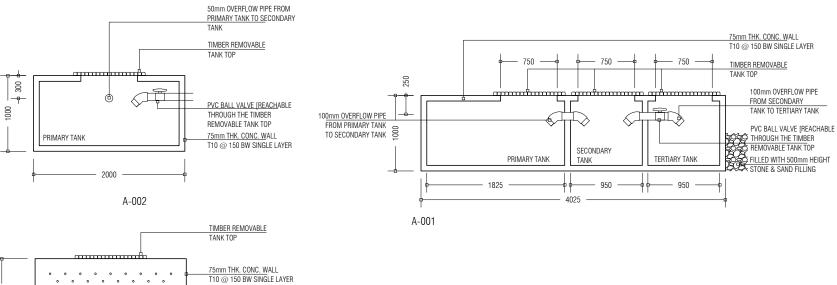

25mm HOLES EQUALLY DISTRIBUTED AS SHOWN BOTH WAYS, IN ALL THREE SESIDES OF TERTIARY TANK

1000

| APPROVED BY                                                                                                                         | PROJECT                                                                                                | DESIGN BY             | AMENDMENTS |
|-------------------------------------------------------------------------------------------------------------------------------------|--------------------------------------------------------------------------------------------------------|-----------------------|------------|
|                                                                                                                                     | CONSTRUCTION OF WASTE MANAGEMENT CENTRE                                                                | AFRAZ                 |            |
|                                                                                                                                     | TH. MADIFUSHI                                                                                          |                       |            |
| MCEP MCEP                                                                                                                           | TITLE                                                                                                  | STRUCTURE BY          |            |
| MINISTRY OF ENVIROMENT AND ENERGY                                                                                                   | LEACHATE WELL [PLAN, SECTION, ELEVATION], GROUND WATER WELL SECTION SORTING PLATFORM [PLAN, ELEVATION] | AFRAZ                 |            |
| GREEN BUILDING, HANDHUVAREE HIGUN, MAAFANNU, MALE' (20392), REPUBLIC OF MALDIVES, TEL: +960-3018431. +960-3018300. FAX: +960-328301 | CLIENT DEPARTMENT                                                                                      | DRAWN BY              |            |
| TEL: +960-3018431, +960-3018300, FAX: +960-328301                                                                                   | WMPC DEPARTMENT                                                                                        | AFRAZ                 |            |
|                                                                                                                                     | PAPER SIZE A3                                                                                          | SCALE 1:50            |            |
|                                                                                                                                     | PAGE NO. 11                                                                                            | DWG NO. MADI-R3 A1-11 |            |
|                                                                                                                                     |                                                                                                        | DATE 18.04.2018       |            |