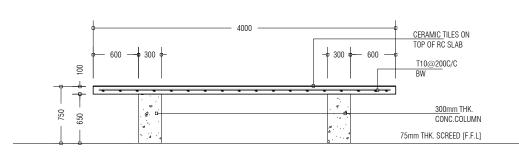

| APPROVED BY                                                                                                                                                                | PROJECT                                 | DESIGN BY    |               | AMENDMENTS |
|----------------------------------------------------------------------------------------------------------------------------------------------------------------------------|-----------------------------------------|--------------|---------------|------------|
|                                                                                                                                                                            | CONSTRUCTION OF WASTE MANAGEMENT CENTRE | AFRAZ        |               |            |
|                                                                                                                                                                            | TH. MADIFUSHI                           |              |               |            |
| MCEP MINISTRY OF ENVIROMENT AND ENERGY GREEN BUILDING, HANDHUVAREE HIGUN, MAAFANNU, MALE' (20392), REPUBLIC OF MALDIVES, TEL: +960-3018431, +960-3018300, FAX: +960-328301 | TITLE                                   | STRUCTURE BY |               |            |
|                                                                                                                                                                            | FLOOR SCREED PLAN                       | AFRAZ        |               |            |
|                                                                                                                                                                            | CLIENT DEPARTMENT                       | DRAWN BY     |               |            |
| TEL: +960-3018431, +960-3018300, FAX: +960-328301                                                                                                                          | WMPC DEPARTMENT                         | AFRAZ        |               |            |
|                                                                                                                                                                            | PAPER SIZE A3                           | SCALE        | 1:150         |            |
|                                                                                                                                                                            | PAGE NO. 04                             | DWG NO.      | MADI-R3 A1-04 |            |
|                                                                                                                                                                            |                                         | DATE         | 18.04.2018    |            |