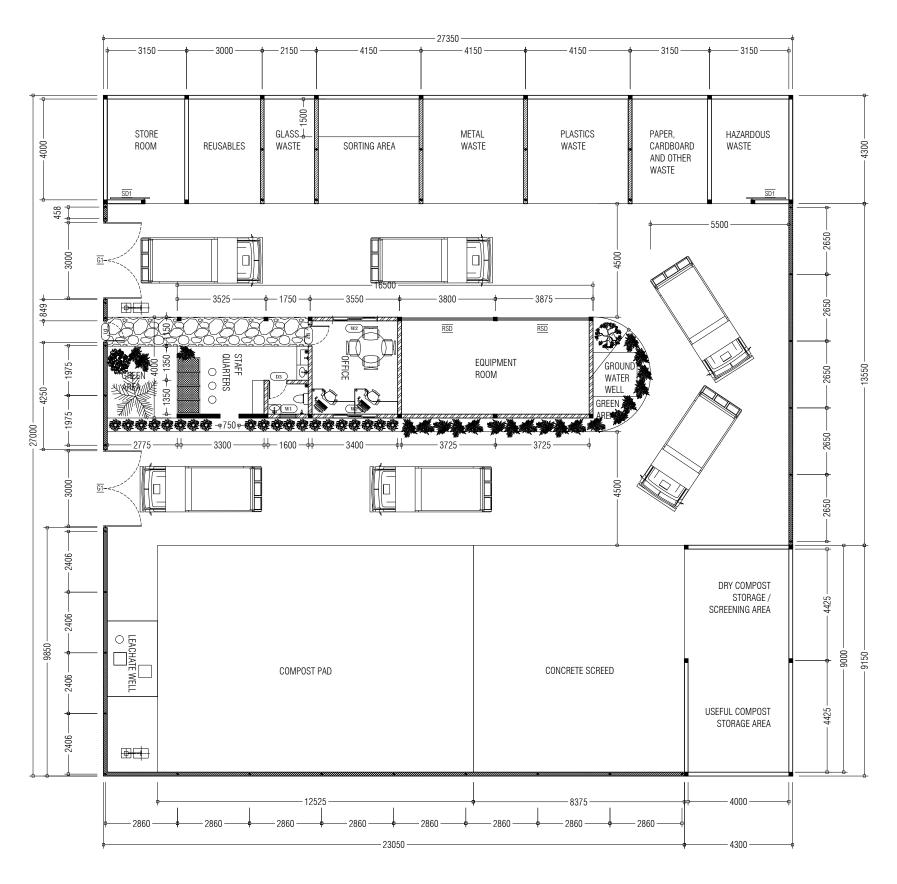

## CONSTRUCTION OF TH. MADIFUSHI ISLAND WASTE MANAGEMENT CENTRE

PREPARED BY:

MALDIVES CLEAN ENVIRONMENT PROJECT MINISTRY OF ENVIRONMENT AND ENERGY

NOTE:

750mm HEIGHT WALL [150mm HOLLOW BOCK]

1500mm HEIGHT WALL [150mm HOLLOW BOCK]

3500mm HEIGHT WALL [150mm HOLLOW BOCK]

4000mm HEIGHT WALL [150mm HOLLOW BOCK]

PERIMETER FENCE [150mm HOLLOW BOCK]

| APPROVED BY                                                                                                                                                                | PROJECT                                               | DESIGN BY          | AMENDM |
|----------------------------------------------------------------------------------------------------------------------------------------------------------------------------|-------------------------------------------------------|--------------------|--------|
| MCEP MINISTRY OF ENVIROMENT AND ENERGY GREEN BUILDING, HANDHUVAREE HIGUN, MAAFANNU, MALE' (20392), REPUBLIC OF MALDIVES, TEL: +960-3018431, +960-3018300, FAX: +960-328301 | CONSTRUCTION OF WASTE MANAGEMENT CENTRE TH. MADIFUSHI | AFRAZ              |        |
|                                                                                                                                                                            | TITLE FLOOR PLAN                                      | STRUCTURE BY AFRAZ |        |
|                                                                                                                                                                            | CLIENT DEPARTMENT WMPC DEPARTMENT                     | DRAWN BY AFRAZ     |        |
|                                                                                                                                                                            | PAPER SIZE A3                                         | SCALE 1:1          |        |
|                                                                                                                                                                            | PAGE NO. 01                                           | DWG NO. MADI-R3 A1 | п      |
|                                                                                                                                                                            |                                                       | DATE 18.04.20      | В      |