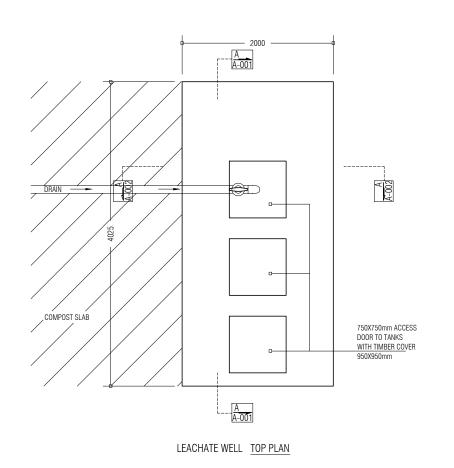

SORTING PLATFORM: TOP VIEW

SORTING PLATFORM: FRONT VIEW

BOTTOM SLAB

GRO<u>dnado awateera aw</u>ell

| TERTIAR' | $I \perp V \mid V$ | CIDE | \/IE\// |
|----------|----------------------------------------------------------------------------|------|---------|
| ILITIAN  | I I AIVIN                                                                  | JUL  | VILVV   |

25mm HOLES EQUALLY DISTRIBUTED AS SHOWN BOTH WAYS, IN ALL THREE SESIDES OF TERTIARY TANK

1000

| APPROVED BY                                                                                                                         | PROJECT                                                                                                | DESIGN BY             | AMENDMENTS |
|-------------------------------------------------------------------------------------------------------------------------------------|--------------------------------------------------------------------------------------------------------|-----------------------|------------|
|                                                                                                                                     | CONSTRUCTION OF WASTE MANAGEMENT CENTRE                                                                | AFRAZ                 |            |
|                                                                                                                                     | TH. MADIFUSHI                                                                                          |                       |            |
| MCEP MCEP                                                                                                                           | TITLE                                                                                                  | STRUCTURE BY          |            |
| MINISTRY OF ENVIROMENT AND ENERGY                                                                                                   | LEACHATE WELL [PLAN, SECTION, ELEVATION], GROUND WATER WELL SECTION SORTING PLATFORM [PLAN, ELEVATION] | AFRAZ                 |            |
| GREEN BUILDING, HANDHUVAREE HIGUN, MAAFANNU, MALE' (20392), REPUBLIC OF MALDIVES, TEL: +960-3018431. +960-3018300. FAX: +960-328301 | CLIENT DEPARTMENT                                                                                      | DRAWN BY              |            |
| TEL: +960-3018431, +960-3018300, FAX: +960-328301                                                                                   | WMPC DEPARTMENT                                                                                        | AFRAZ                 |            |
|                                                                                                                                     | PAPER SIZE A3                                                                                          | SCALE 1:50            |            |
|                                                                                                                                     | PAGE NO. 11                                                                                            | DWG NO. MADI-R3 A1-11 |            |
|                                                                                                                                     |                                                                                                        | DATE 18.04.2018       |            |