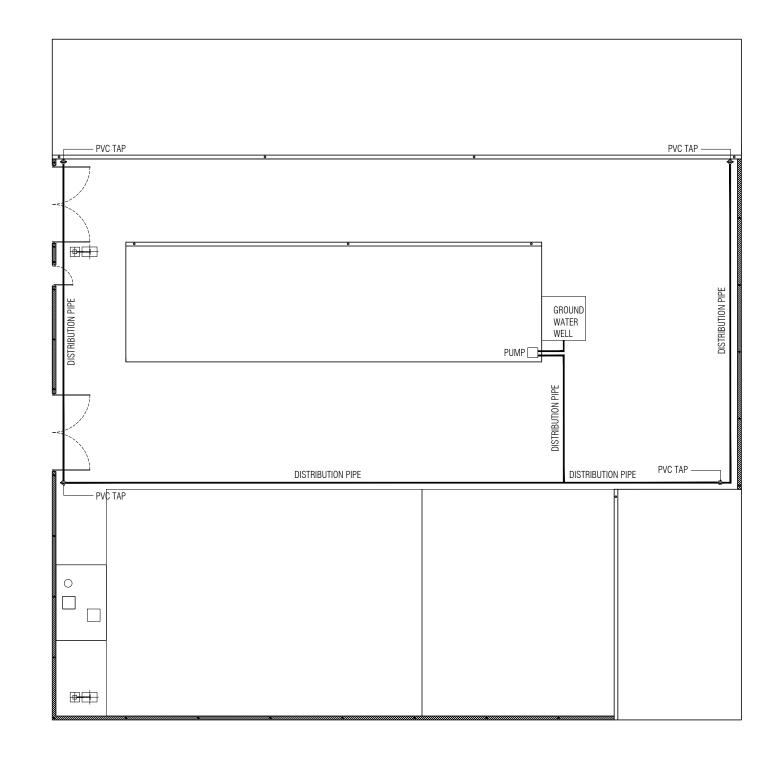

## EQUIPMENT ROOM, OFFICE AND STAFF QUARTERS ELECTRICAL PLAN

| APPROVED BY                                                                                                                         | PROJECT                                               | DESIGN BY             | AMENDMENTS |
|-------------------------------------------------------------------------------------------------------------------------------------|-------------------------------------------------------|-----------------------|------------|
|                                                                                                                                     | CONSTRUCTION OF WASTE MANAGEMENT CENTRE TH. MADIFUSHI | AFRAZ                 |            |
| MCEP MINISTRY OF ENVIROMENT AND ENERGY                                                                                              | TITLE ELECTRICAL PLAN                                 | STRUCTURE BY AFRAZ    |            |
| GREEN BUILDING, HANDHUVAREE HIGUN, MAAFANNU, MALE' (20392), REPUBLIC OF MALDIVES, TEL: +960-3018431, +960-3018300, FAX: +960-328301 | CLIENT DEPARTMENT WMPC DEPARTMENT                     | DRAWN BY<br>AFRAZ     |            |
|                                                                                                                                     | PAPER SIZE A3                                         | SCALE 1:150           |            |
|                                                                                                                                     | PAGE NO. 10                                           | DWG NO. MADI-R3 A1-10 |            |
|                                                                                                                                     |                                                       | DATE 18.04.2018       |            |