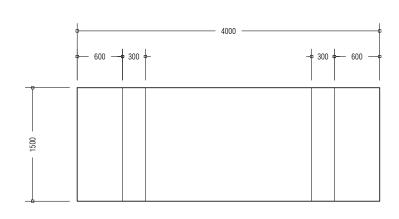

## CONSTRUCTION OF TH. MADIFUSHI ISLAND WASTE MANAGEMENT CENTRE

PREPARED BY:

MALDIVES CLEAN ENVIRONMENT PROJECT MINISTRY OF ENVIRONMENT AND ENERGY

NOTE:

750mm HEIGHT WALL [150mm HOLLOW BOCK]

1500mm HEIGHT WALL [150mm HOLLOW BOCK]

3500mm HEIGHT WALL [150mm HOLLOW BOCK]

4000mm HEIGHT WALL [150mm HOLLOW BOCK]

PERIMETER FENCE [150mm HOLLOW BOCK]

| APPROVED BY                                                                                                                                                                | PROJECT                                               | DESIGN BY          | AMENDM |
|----------------------------------------------------------------------------------------------------------------------------------------------------------------------------|-------------------------------------------------------|--------------------|--------|
| MCEP MINISTRY OF ENVIROMENT AND ENERGY GREEN BUILDING, HANDHUVAREE HIGUN, MAAFANNU, MALE' (20392), REPUBLIC OF MALDIVES, TEL: +960-3018431, +960-3018300, FAX: +960-328301 | CONSTRUCTION OF WASTE MANAGEMENT CENTRE TH. MADIFUSHI | AFRAZ              |        |
|                                                                                                                                                                            | TITLE FLOOR PLAN                                      | STRUCTURE BY AFRAZ |        |
|                                                                                                                                                                            | CLIENT DEPARTMENT WMPC DEPARTMENT                     | DRAWN BY AFRAZ     |        |
|                                                                                                                                                                            | PAPER SIZE A3                                         | SCALE 1:1          |        |
|                                                                                                                                                                            | PAGE NO. 01                                           | DWG NO. MADI-R3 A1 | п      |
|                                                                                                                                                                            |                                                       | DATE 18.04.20      | В      |