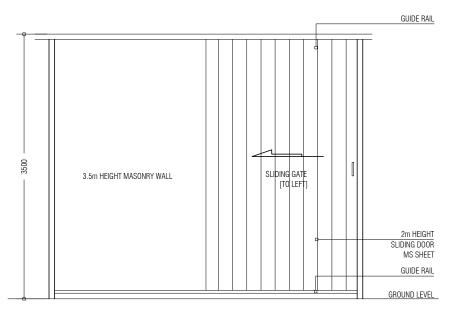

|                                                                                   | CONSTRUCTION OF WASTE MANAGEMENT CENTRE    | AFRAZ                 |  |
|-----------------------------------------------------------------------------------|--------------------------------------------|-----------------------|--|
|                                                                                   | TH. MADIFUSHI                              |                       |  |
| MCEP MCEP                                                                         | TITLE                                      | STRUCTURE BY          |  |
| MINISTRY OF ENVIROMENT AND ENERGY                                                 | GATE SCHEDULE, FENCING DETAIL, WALL DETAIL | AFRAZ                 |  |
| GREEN BUILDING, HANDHUVAREE HIGUN, MAAFANNU, MALE' (20392), REPUBLIC OF MALDIVES, | CLIENT DEPARTMENT                          | DRAWN BY              |  |
| TEL: +960-3018431, +960-3018300, FAX: +960-328301                                 | WMPC DEPARTMENT                            | AFRAZ                 |  |
|                                                                                   | PAPER SIZE A3                              | SCALE 1:50            |  |
|                                                                                   | PAGE NO. 13                                | DWG NO. MADI-R3 A1-13 |  |
|                                                                                   |                                            | DATE 18.04.2018       |  |