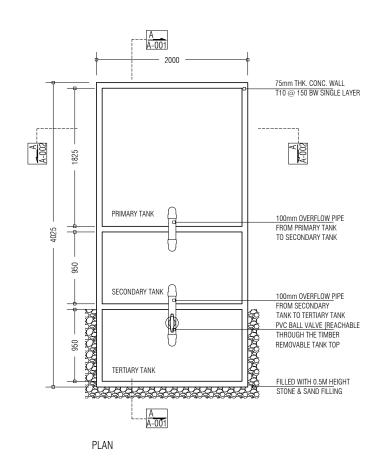

25mm HOLES EQUALLY DISTRIBUTED AS SHOWN BOTH WAYS, IN ALL THREE SESIDES OF TERTIARY TANK

1000

| APPROVED BY                                                                                                                         | PROJECT                                                                                                | DESIGN BY             | AMENDMENTS |
|-------------------------------------------------------------------------------------------------------------------------------------|--------------------------------------------------------------------------------------------------------|-----------------------|------------|
|                                                                                                                                     | CONSTRUCTION OF WASTE MANAGEMENT CENTRE                                                                | AFRAZ                 |            |
|                                                                                                                                     | TH. MADIFUSHI                                                                                          |                       |            |
| MCEP MCEP                                                                                                                           | TITLE                                                                                                  | STRUCTURE BY          |            |
| MINISTRY OF ENVIROMENT AND ENERGY                                                                                                   | LEACHATE WELL [PLAN, SECTION, ELEVATION], GROUND WATER WELL SECTION SORTING PLATFORM [PLAN, ELEVATION] | AFRAZ                 |            |
| GREEN BUILDING, HANDHUVAREE HIGUN, MAAFANNU, MALE' (20392), REPUBLIC OF MALDIVES, TEL: +960-3018431. +960-3018300. FAX: +960-328301 | CLIENT DEPARTMENT                                                                                      | DRAWN BY              |            |
| TEL: +960-3018431, +960-3018300, FAX: +960-328301                                                                                   | WMPC DEPARTMENT                                                                                        | AFRAZ                 |            |
|                                                                                                                                     | PAPER SIZE A3                                                                                          | SCALE 1:50            |            |
|                                                                                                                                     | PAGE NO. 11                                                                                            | DWG NO. MADI-R3 A1-11 |            |
|                                                                                                                                     |                                                                                                        | DATE 18.04.2018       |            |