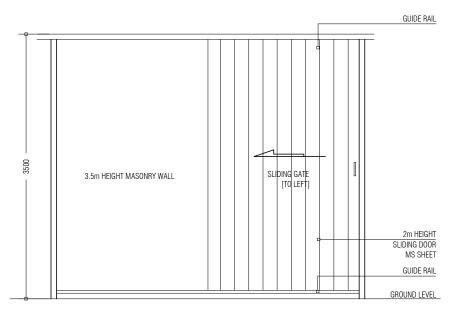

AMENDMENTS AFRAZ CONSTRUCTION OF WASTE MANAGEMENT CENTRE M. MULAH STRUCTURE BY MCEP GATE SCHEDULE, FENCING DETAIL, WALL DETAIL AFRAZ MINISTRY OF ENVIROMENT AND ENERGY GREEN BUILDING, HANDHUVAREE HIGUN, CLIENT DEPARTMENT DRAWN BY MAAFANNU, MALE' (20392), REPUBLIC OF MALDIVES, WMPC DEPARTMENT TEL: +960-3018431, +960-3018300, FAX: +960-328301 AFRAZ SCALE PAPER SIZE A3 PAGE NO. 13 DWG NO. MULA-R3 A1-13 DATE 18.04.2018