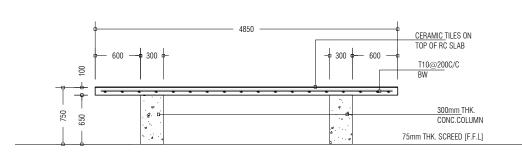

| APPROVED BY                                                                                                                                                                | PROJECT                                          | DESIGN BY          |               | AMENE |
|----------------------------------------------------------------------------------------------------------------------------------------------------------------------------|--------------------------------------------------|--------------------|---------------|-------|
| MCEP MINISTRY OF ENVIROMENT AND ENERGY GREEN BUILDING, HANDHUVAREE HIGUN, MAAFANNU, MALE' (20392), REPUBLIC OF MALDIVES, TEL: +960-3018431, +960-3018300, FAX: +960-328301 | CONSTRUCTION OF WASTE MANAGEMENT CENTRE M. MULAH | AFRAZ              |               |       |
|                                                                                                                                                                            | TITLE FLOOR SCREED PLAN                          | STRUCTURE BY AFRAZ |               |       |
|                                                                                                                                                                            | CLIENT DEPARTMENT WMPC DEPARTMENT                | DRAWN BY AFRAZ     |               |       |
|                                                                                                                                                                            | PAPER SIZE A3                                    | SCALE              | 1:150         |       |
|                                                                                                                                                                            | PAGE NO. 04                                      | DWG NO.            | MULA-R3 A1-04 |       |
|                                                                                                                                                                            |                                                  | DATE               | 18.04.2018    |       |