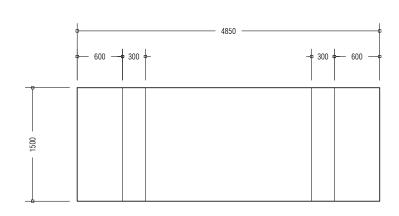

## CONSTRUCTION OF M.MULAH ISLAND WASTE MANAGEMENT CENTRE

PREPARED BY:

MALDIVES CLEAN ENVIRONMENT PROJECT MINISTRY OF ENVIRONMENT AND ENERGY

AMENDMENTS APPROVED BY AFRAZ CONSTRUCTION OF WASTE MANAGEMENT CENTRE M. MULAH TITLE STRUCTURE BY MCEP FLOOR PLAN AFRAZ MINISTRY OF ENVIROMENT AND ENERGY GREEN BUILDING, HANDHUVAREE HIGUN, MAAFANNU, MALE' (20392), REPUBLIC OF MALDIVES, TEL: +960-3018431, +960-3018300, FAX: +960-328301 CLIENT DEPARTMENT DRAWN BY WMPC DEPARTMENT AFRAZ SCALE PAPER SIZE 1:150 PAGE NO. DWG NO. MULA-R3 A1-01 DATE 18.04.2018