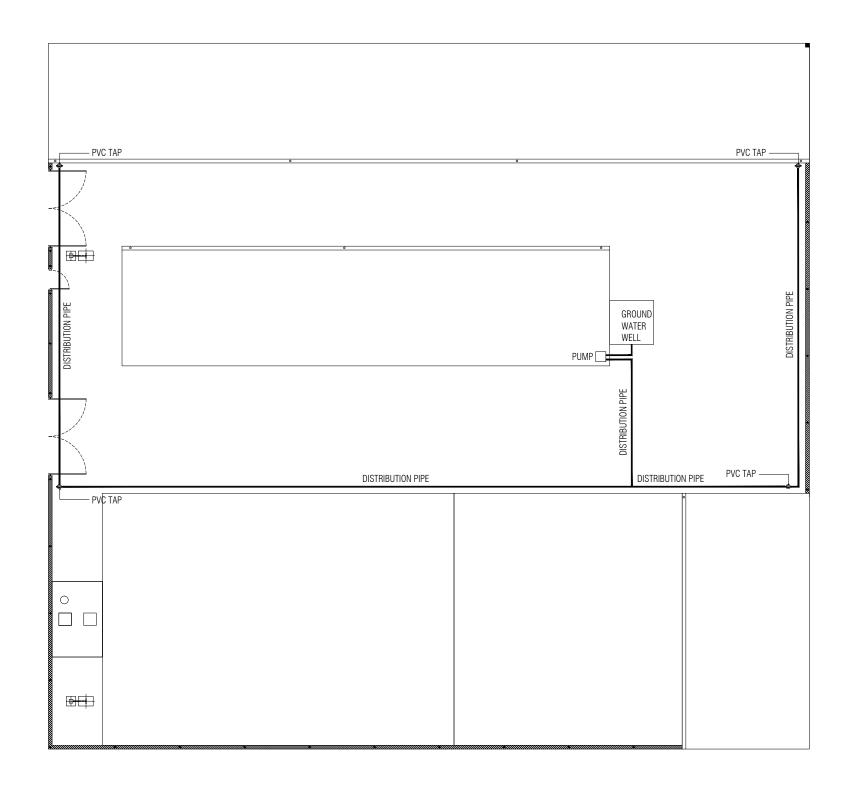

## EQUIPMENT ROOM, OFFICE AND STAFF QUARTERS ELECTRICAL PLAN

| APPROVED BY                                                                                                                         | PROJECT                                          | DESIGN BY             | AMENDMENTS |
|-------------------------------------------------------------------------------------------------------------------------------------|--------------------------------------------------|-----------------------|------------|
|                                                                                                                                     | CONSTRUCTION OF WASTE MANAGEMENT CENTRE M. MULAH | AFRAZ                 |            |
| MCEP MINISTRY OF ENVIROMENT AND ENERGY                                                                                              | TITLE ELECTRICAL PLAN                            | STRUCTURE BY AFRAZ    |            |
| GREEN BUILDING, HANDHUVAREE HIGUN, MAAFANNU, MALE' (20392), REPUBLIC OF MALDIVES, TEL: +960-3018431, +960-3018300, FAX: +960-328301 | CLIENT DEPARTMENT WMPC DEPARTMENT                | DRAWN BY<br>AFRAZ     |            |
|                                                                                                                                     | PAPER SIZE A3                                    | SCALE 1:150           |            |
|                                                                                                                                     | PAGE NO. 10                                      | DWG NO. MULA-R3 A1-10 |            |
|                                                                                                                                     |                                                  | DATE 18.04.2018       |            |