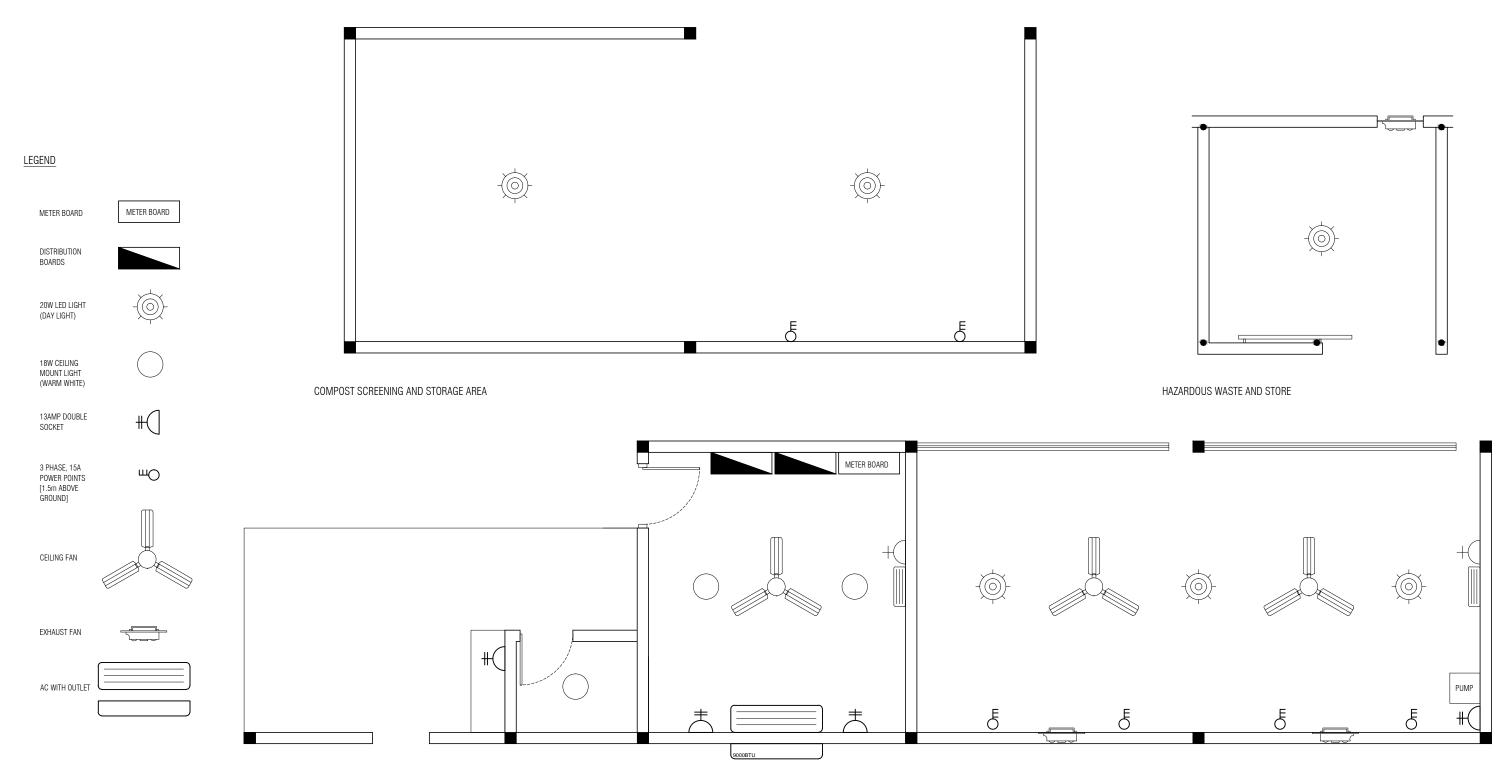

## EQUIPMENT ROOM, OFFICE AND STAFF QUARTERS ELECTRICAL PLAN

| APPROVED BY                                                                                                                         | PROJECT                                          | DESIGN BY             | AMENDMENTS |
|-------------------------------------------------------------------------------------------------------------------------------------|--------------------------------------------------|-----------------------|------------|
|                                                                                                                                     | CONSTRUCTION OF WASTE MANAGEMENT CENTRE M. MULAH | AFRAZ                 |            |
| MCEP MINISTRY OF ENVIROMENT AND ENERGY                                                                                              | TITLE ELECTRICAL PLAN                            | STRUCTURE BY AFRAZ    |            |
| GREEN BUILDING, HANDHUVAREE HIGUN, MAAFANNU, MALE' (20392), REPUBLIC OF MALDIVES, TEL: +960-3018431, +960-3018300, FAX: +960-328301 | CLIENT DEPARTMENT WMPC DEPARTMENT                | DRAWN BY<br>AFRAZ     |            |
|                                                                                                                                     | PAPER SIZE A3                                    | SCALE 1:150           |            |
|                                                                                                                                     | PAGE NO. 10                                      | DWG NO. MULA-R3 A1-10 |            |
|                                                                                                                                     |                                                  | DATE 18.04.2018       |            |