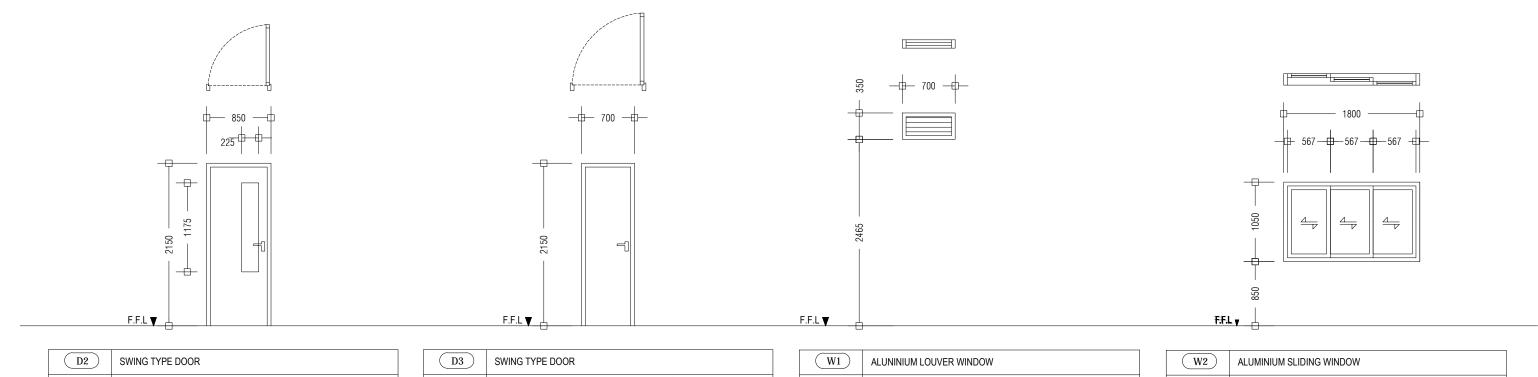

| D2        | SWING TYPE DOOR                                                                                                          |
|-----------|--------------------------------------------------------------------------------------------------------------------------|
| REMARKS   | ALUMINUM DOOR WITH CLEAR GLASS PANEL 01 DOOR KNOB WITH LOCK SET 04 HINGES DOOR STOPPER, FINISHED WITH WHITE COATED PAINT |
| LOCATION  | GROUND FLOOR                                                                                                             |
| QUANTITY  | NO.S 01                                                                                                                  |
| OPEN AREA | 1.83 m²                                                                                                                  |

|           | SWING TYPE DOOR                              |
|-----------|----------------------------------------------|
| REMARKS   | ALUMINIUM DOOR WITH DOOR KNOB AND 1 LOCK SET |
|           |                                              |
| LOCATION  | GROUND FLOOR                                 |
| QUANTITY  | NO.S 07                                      |
| OPEN AREA | 1.51m²                                       |

| W1        | ALUNINIUM LOUVER WINDOW                                               |
|-----------|-----------------------------------------------------------------------|
| REMARKS   | ALUMINUM FRAMED, ALUMINIUM LOUVERED, FINISHED WITH WHITE COATED PAINT |
| LOCATION  | GROUND FLOOR                                                          |
| QUANTITY  | NO.S 1                                                                |
| OPEN AREA | 0.15 m <sup>2</sup>                                                   |

| W2        | ALUMINIUM SLIDING WINDOW                                                      |
|-----------|-------------------------------------------------------------------------------|
| REMARKS   | ALUMINUM FRAMED, TINTED BLACK GLASS, FINISHED WITH TIMBER POWDER COATED PAINT |
| LOCATION  | GROUND FLOOR                                                                  |
| QUANTITY  | NO.S 02                                                                       |
| OPEN AREA | 1.89 m²                                                                       |

HAZADIOUS WASTE <u>SD1</u>

| APPROVED BY                                                                                                                                                                |                                                                                     | PROJECT                                 | DESIGN BY    |               |
|----------------------------------------------------------------------------------------------------------------------------------------------------------------------------|-------------------------------------------------------------------------------------|-----------------------------------------|--------------|---------------|
| MCEP MINISTRY OF ENVIROMENT AND ENERGY GREEN BUILDING, HANDHUVAREE HIGUN, MAAFANNU, MALE' (20392), REPUBLIC OF MALDIVES, TEL: +960-3018431, +960-3018300, FAX: +960-328301 |                                                                                     | CONSTRUCTION OF WASTE MANAGEMENT CENTRE | AFRAZ        |               |
|                                                                                                                                                                            |                                                                                     | M. MULAH                                |              |               |
|                                                                                                                                                                            | MCEP                                                                                | TITLE                                   | STRUCTURE BY |               |
|                                                                                                                                                                            | MINISTRY OF ENVIROMENT AND ENERGY                                                   | DOOR AND WINDOW SCHEDULE                | AFRAZ        |               |
|                                                                                                                                                                            | GREEN BUILDING, HANDHUVAREE HIGUN, MAAFANNI I MAI F (20392). REPLIBLIC OF MAI DIVES | CLIENT DEPARTMENT                       | DRAWN BY     |               |
|                                                                                                                                                                            | TEL: +960-3018431, +960-3018300, FAX: +960-328301                                   | WMPC DEPARTMENT                         | AFRAZ        |               |
|                                                                                                                                                                            |                                                                                     | PAPER SIZE A3                           | SCALE        | 1:50          |
|                                                                                                                                                                            |                                                                                     | PAGE NO. 14                             | DWG NO.      | MULA-R3 A1-14 |
|                                                                                                                                                                            |                                                                                     |                                         | DATE         | 18.04.2018    |