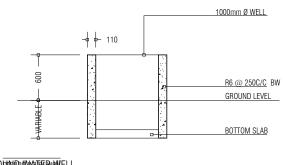

MAAFANNU, MALE' (20392), REPUBLIC OF MALDIVES, TEL: +960-3018431, +960-3018300, FAX: +960-328301

1000

| TERTIARY TANK SIDE | VIEW                                                                                                   |              |               |            |
|--------------------|--------------------------------------------------------------------------------------------------------|--------------|---------------|------------|
|                    | PROJECT                                                                                                | DESIGN BY    |               | AMENDMENTS |
|                    | CONSTRUCTION OF WASTE MANAGEMENT CENTRE M. MULAH                                                       | AFRAZ        |               |            |
|                    | TITLE                                                                                                  | STRUCTURE BY |               |            |
| ERGY               | LEACHATE WELL [PLAN, SECTION, ELEVATION], GROUND WATER WELL SECTION SORTING PLATFORM [PLAN, ELEVATION] | AFRAZ        |               |            |
| MALDIVES,          | CLIENT DEPARTMENT                                                                                      | DRAWN BY     |               |            |
| +960-328301        | WMPC DEPARTMENT                                                                                        | AFRAZ        |               |            |
|                    | PAPER SIZE A3                                                                                          | SCALE        | 1:50          |            |
|                    | PAGE NO. 11                                                                                            | DWG NO.      | MULA-R3 A1-11 |            |
|                    |                                                                                                        | DATE         | 18.04.2018    |            |