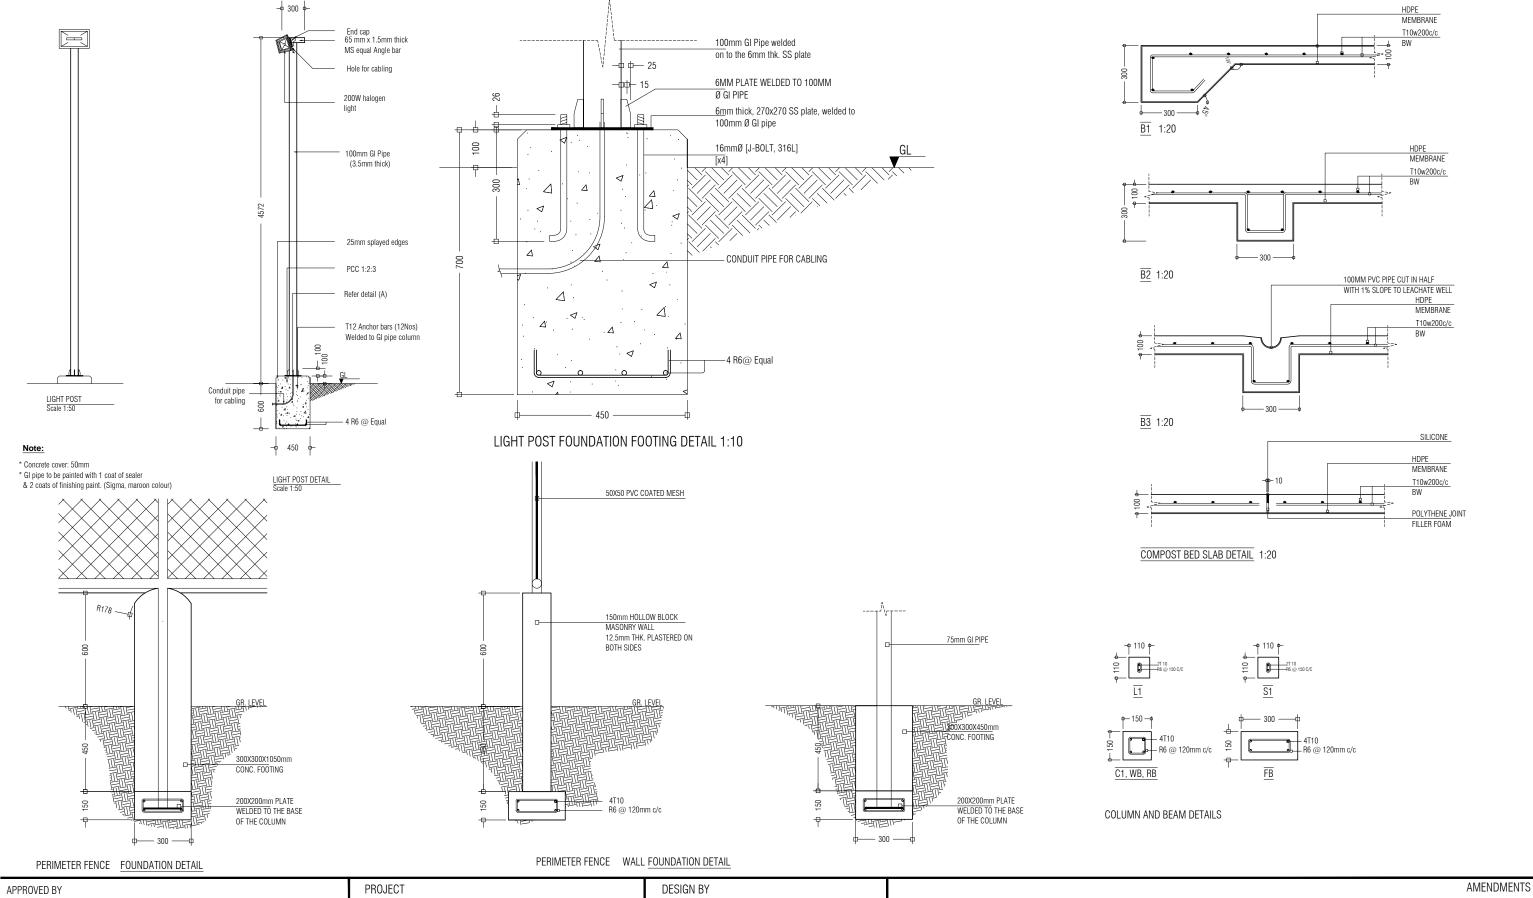

| MCEP MINISTRY OF ENVIROMENT AND ENERGY GREEN BUILDING, HANDHUVAREE HIGUN, MAAFANNU, MALE' (20392), REPUBLIC OF MALDIVES, TEL: +960-3018431, +960-3018300, FAX: +960-328301 | CONSTRUCTION OF WASTE MANAGEMENT CENTRE M. MULAH | AFRAZ                  |  |
|----------------------------------------------------------------------------------------------------------------------------------------------------------------------------|--------------------------------------------------|------------------------|--|
|                                                                                                                                                                            | TITLE DETAILS                                    | STRUCTURE BY AFRAZ     |  |
|                                                                                                                                                                            | CLIENT DEPARTMENT WMPC DEPARTMENT                | DRAWN BY AFRAZ         |  |
|                                                                                                                                                                            | PAPER SIZE A3                                    | SCALE 1:50, 1:20, 1:10 |  |
|                                                                                                                                                                            | PAGE NO. 12                                      | DWG NO. MULA-R3 A1-12  |  |
|                                                                                                                                                                            |                                                  | DATE 18.04.2018        |  |

AMENDMENTS AFRAZ CONSTRUCTION OF WASTE MANAGEMENT CENTRE M. MULAH STRUCTURE BY MCEP GATE SCHEDULE, FENCING DETAIL, WALL DETAIL AFRAZ MINISTRY OF ENVIROMENT AND ENERGY GREEN BUILDING, HANDHUVAREE HIGUN, CLIENT DEPARTMENT DRAWN BY MAAFANNU, MALE' (20392), REPUBLIC OF MALDIVES, WMPC DEPARTMENT TEL: +960-3018431, +960-3018300, FAX: +960-328301 AFRAZ SCALE PAPER SIZE A3 PAGE NO. 13 DWG NO. MULA-R3 A1-13 DATE 18.04.2018