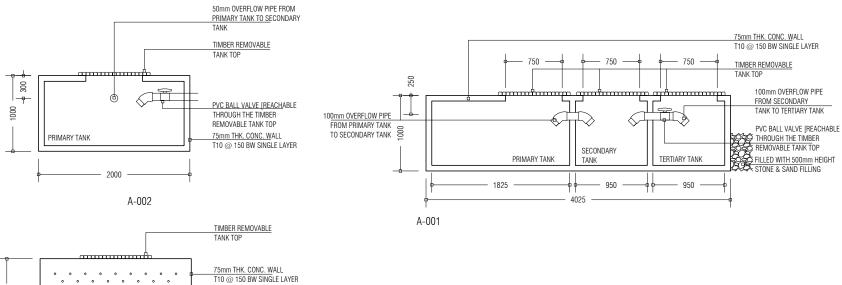

25mm HOLES EQUALLY DISTRIBUTED AS SHOWN BOTH WAYS, IN ALL THREE SESIDES OF TERTIARY TANK

SORTING PLATFORM: TOP VIEW

GRO<u>dnado alvartet rvavi</u>ell

| APPROVED BY |                                                                      |
|-------------|----------------------------------------------------------------------|
|             |                                                                      |
|             |                                                                      |
|             | MCEP                                                                 |
|             | MINISTRY OF ENVIROMENT AND ENERGY GREEN BUILDING, HANDHUVAREE HIGUN, |

MAAFANNU, MALE' (20392), REPUBLIC OF MALDIVES, TEL: +960-3018431, +960-3018300, FAX: +960-328301

1000

| TERTIARY TANK SIDE | VIEW                                                                                                   |              |               |            |
|--------------------|--------------------------------------------------------------------------------------------------------|--------------|---------------|------------|
|                    | PROJECT                                                                                                | DESIGN BY    |               | AMENDMENTS |
|                    | CONSTRUCTION OF WASTE MANAGEMENT CENTRE M. MULAH                                                       | AFRAZ        |               |            |
|                    | TITLE                                                                                                  | STRUCTURE BY |               |            |
| ERGY               | LEACHATE WELL [PLAN, SECTION, ELEVATION], GROUND WATER WELL SECTION SORTING PLATFORM [PLAN, ELEVATION] | AFRAZ        |               |            |
| MALDIVES,          | CLIENT DEPARTMENT                                                                                      | DRAWN BY     |               |            |
| +960-328301        | WMPC DEPARTMENT                                                                                        | AFRAZ        |               |            |
|                    | PAPER SIZE A3                                                                                          | SCALE        | 1:50          |            |
|                    | PAGE NO. 11                                                                                            | DWG NO.      | MULA-R3 A1-11 |            |
|                    |                                                                                                        | DATE         | 18.04.2018    |            |