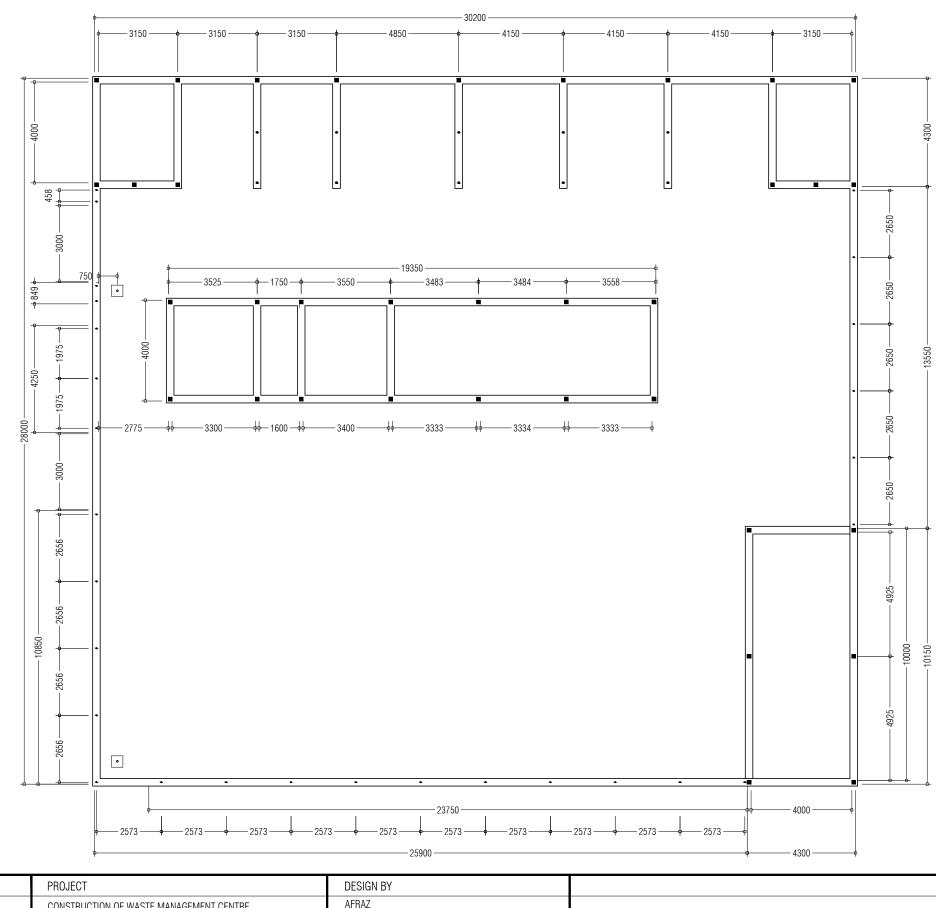

750mm HEIGHT WALL [150mm HOLLOW BOCK] 1500mm HEIGHT WALL [150mm HOLLOW BOCK] 3500mm HEIGHT WALL [150mm HOLLOW BOCK]

4000mm HEIGHT WALL [150mm HOLLOW BOCK]

PERIMETER FENCE [150mm HOLLOW BOCK]

| APPROVED BY                                                                                                                         | PROJECT                                 | DESIGN BY             |  |
|-------------------------------------------------------------------------------------------------------------------------------------|-----------------------------------------|-----------------------|--|
|                                                                                                                                     | CONSTRUCTION OF WASTE MANAGEMENT CENTRE | AFRAZ                 |  |
|                                                                                                                                     | M. MULAH                                |                       |  |
| MCEP MCEP                                                                                                                           | TITLE                                   | STRUCTURE BY          |  |
| MINISTRY OF ENVIROMENT AND ENERGY                                                                                                   | FOUNDATION BEAM PLAN                    | AFRAZ                 |  |
| GREEN BUILDING, HANDHUVAREE HIGUN, MAAFANNU, MALE' (20392), REPUBLIC OF MALDIVES, TEL: +960-3018431, +960-3018300, FAX: +960-328301 | CLIENT DEPARTMENT                       | DRAWN BY              |  |
|                                                                                                                                     | WMPC DEPARTMENT                         | AFRAZ                 |  |
|                                                                                                                                     | PAPER SIZE A3                           | SCALE 1:150           |  |
|                                                                                                                                     | PAGE NO. 02                             | DWG NO. MULA-R3 A1-02 |  |
|                                                                                                                                     |                                         | DATE 18.04.2018       |  |

NOTE:

•

•

FOUNDATION BEAMS [300mm width]
COLUMN, C1 [150X150mm]

LAMP POST FOOTING [450X450mm]

COLLECTION BAY FOOTING [300X300mm]

| APPROVED BY                                                                                                                         | PROJECT                                 | DESIGN BY             | A |
|-------------------------------------------------------------------------------------------------------------------------------------|-----------------------------------------|-----------------------|---|
|                                                                                                                                     | CONSTRUCTION OF WASTE MANAGEMENT CENTRE | AFRAZ                 |   |
|                                                                                                                                     | M. MULAH                                |                       |   |
| MCEP MCEP                                                                                                                           | TITLE                                   | STRUCTURE BY          |   |
| MINISTRY OF ENVIROMENT AND ENERGY                                                                                                   | COMPOST PAD FOUNDATION BEAM PLAN        | AFRAZ                 |   |
| GREEN BUILDING, HANDHUVAREE HIGUN, MAAFANNU, MALE' (20392), REPUBLIC OF MALDIVES, TEL: +960-3018431, +960-3018300, FAX: +960-328301 | CLIENT DEPARTMENT                       | DRAWN BY              |   |
|                                                                                                                                     | WMPC DEPARTMENT                         | AFRAZ                 |   |
|                                                                                                                                     | PAPER SIZE A3                           | SCALE 1:150           |   |
|                                                                                                                                     | PAGE NO. 03                             | DWG NO. MULA-R3 A1-03 |   |
|                                                                                                                                     |                                         | DATE 18.04.2018       |   |