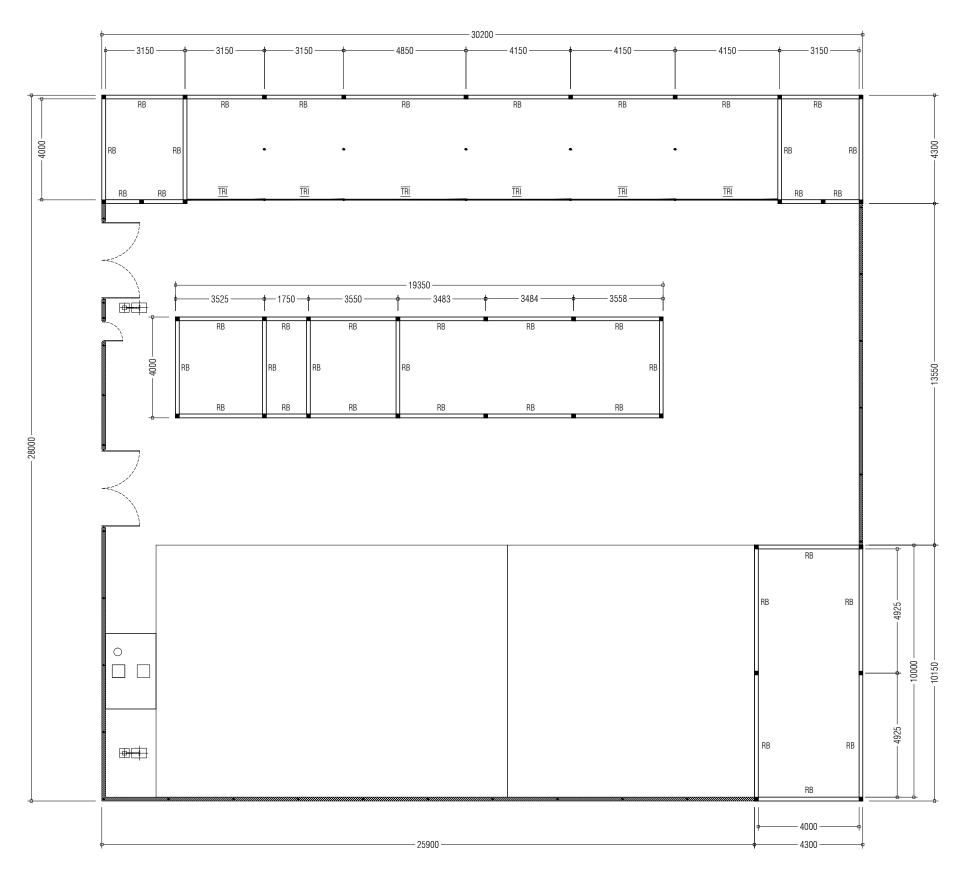

750mm HEIGHT WALL [150mm HOLLOW BOCK] 1500mm HEIGHT WALL [150mm HOLLOW BOCK] 3500mm HEIGHT WALL [150mm HOLLOW BOCK]

4000mm HEIGHT WALL [150mm HOLLOW BOCK]

PERIMETER FENCE [150mm HOLLOW BOCK]

| APPROVED BY                                                                                                                         | PROJECT                                 | DESIGN BY             |  |
|-------------------------------------------------------------------------------------------------------------------------------------|-----------------------------------------|-----------------------|--|
|                                                                                                                                     | CONSTRUCTION OF WASTE MANAGEMENT CENTRE | AFRAZ                 |  |
|                                                                                                                                     | M. MULAH                                |                       |  |
| MCEP MCEP                                                                                                                           | TITLE                                   | STRUCTURE BY          |  |
| MINISTRY OF ENVIROMENT AND ENERGY                                                                                                   | FOUNDATION BEAM PLAN                    | AFRAZ                 |  |
| GREEN BUILDING, HANDHUVAREE HIGUN, MAAFANNU, MALE' (20392), REPUBLIC OF MALDIVES, TEL: +960-3018431, +960-3018300, FAX: +960-328301 | CLIENT DEPARTMENT                       | DRAWN BY              |  |
|                                                                                                                                     | WMPC DEPARTMENT                         | AFRAZ                 |  |
|                                                                                                                                     | PAPER SIZE A3                           | SCALE 1:150           |  |
|                                                                                                                                     | PAGE NO. 02                             | DWG NO. MULA-R3 A1-02 |  |
|                                                                                                                                     |                                         | DATE 18.04.2018       |  |

NOTE:

•

•

FOUNDATION BEAMS [300mm width]
COLUMN, C1 [150X150mm]

LAMP POST FOOTING [450X450mm]

COLLECTION BAY FOOTING [300X300mm]

| APPROVED BY                                                                                                                         | PROJECT                                 | DESIGN BY             | A |
|-------------------------------------------------------------------------------------------------------------------------------------|-----------------------------------------|-----------------------|---|
|                                                                                                                                     | CONSTRUCTION OF WASTE MANAGEMENT CENTRE | AFRAZ                 |   |
|                                                                                                                                     | M. MULAH                                |                       |   |
| MCEP MCEP                                                                                                                           | TITLE                                   | STRUCTURE BY          |   |
| MINISTRY OF ENVIROMENT AND ENERGY                                                                                                   | COMPOST PAD FOUNDATION BEAM PLAN        | AFRAZ                 |   |
| GREEN BUILDING, HANDHUVAREE HIGUN, MAAFANNU, MALE' (20392), REPUBLIC OF MALDIVES, TEL: +960-3018431, +960-3018300, FAX: +960-328301 | CLIENT DEPARTMENT                       | DRAWN BY              |   |
|                                                                                                                                     | WMPC DEPARTMENT                         | AFRAZ                 |   |
|                                                                                                                                     | PAPER SIZE A3                           | SCALE 1:150           |   |
|                                                                                                                                     | PAGE NO. 03                             | DWG NO. MULA-R3 A1-03 |   |
|                                                                                                                                     |                                         | DATE 18.04.2018       |   |