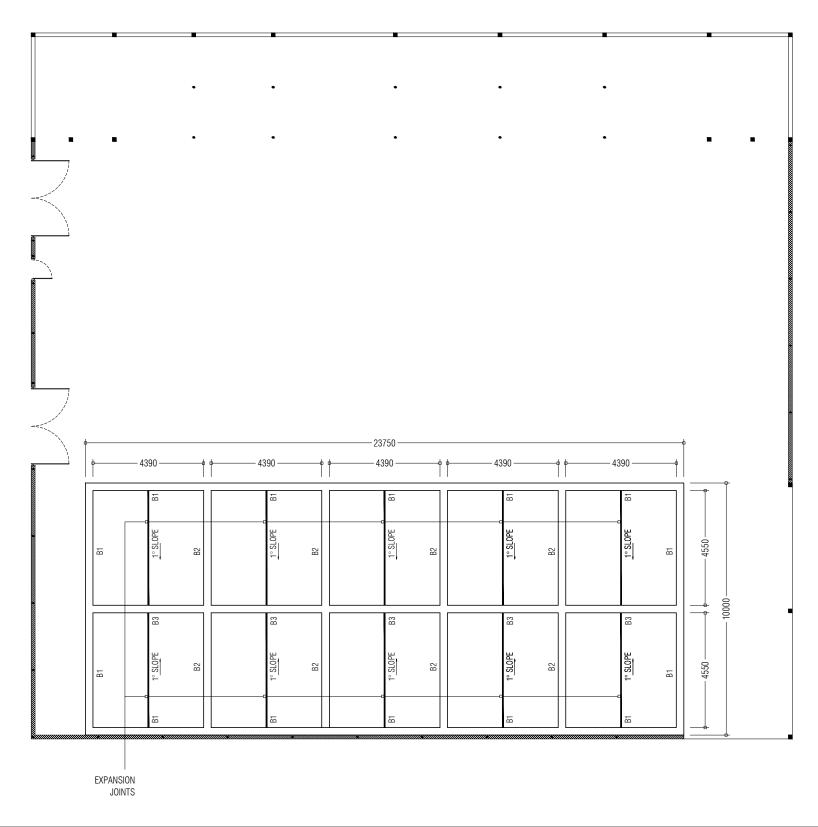

NOTE:

•

•

FOUNDATION BEAMS [300mm width]
COLUMN, C1 [150X150mm]

LAMP POST FOOTING [450X450mm]

COLLECTION BAY FOOTING [300X300mm]

| APPROVED BY                                                                                                                         | PROJECT                                 | DESIGN BY             | A |
|-------------------------------------------------------------------------------------------------------------------------------------|-----------------------------------------|-----------------------|---|
|                                                                                                                                     | CONSTRUCTION OF WASTE MANAGEMENT CENTRE | AFRAZ                 |   |
|                                                                                                                                     | M. MULAH                                |                       |   |
| MCEP MCEP                                                                                                                           | TITLE                                   | STRUCTURE BY          |   |
| MINISTRY OF ENVIROMENT AND ENERGY                                                                                                   | COMPOST PAD FOUNDATION BEAM PLAN        | AFRAZ                 |   |
| GREEN BUILDING, HANDHUVAREE HIGUN, MAAFANNU, MALE' (20392), REPUBLIC OF MALDIVES, TEL: +960-3018431, +960-3018300, FAX: +960-328301 | CLIENT DEPARTMENT                       | DRAWN BY              |   |
|                                                                                                                                     | WMPC DEPARTMENT                         | AFRAZ                 |   |
|                                                                                                                                     | PAPER SIZE A3                           | SCALE 1:150           |   |
|                                                                                                                                     | PAGE NO. 03                             | DWG NO. MULA-R3 A1-03 |   |
|                                                                                                                                     |                                         | DATE 18.04.2018       |   |