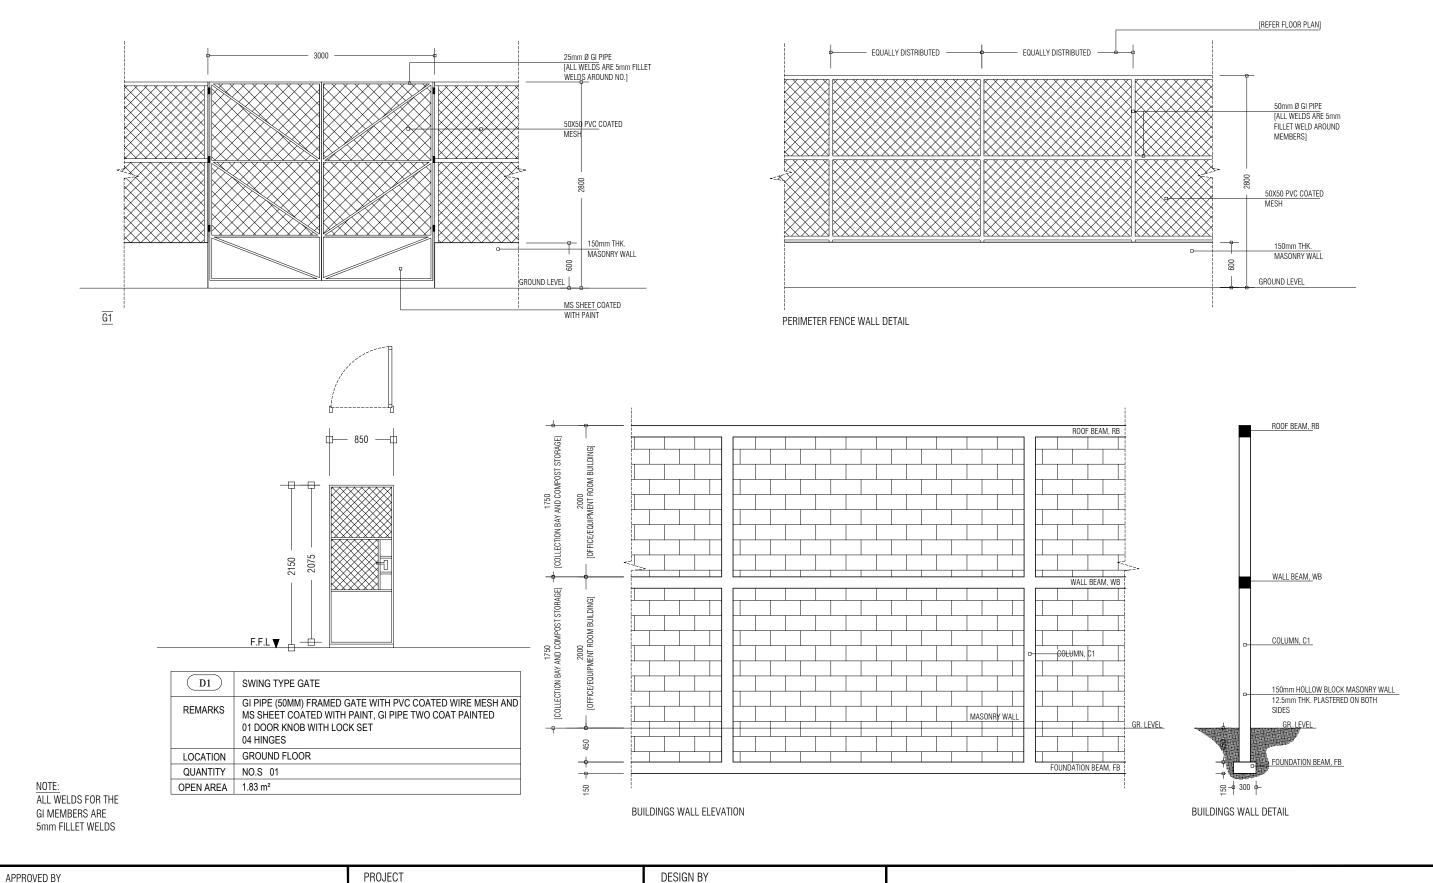

AMENDMENTS AFRAZ CONSTRUCTION OF WASTE MANAGEMENT CENTRE M. MULAH STRUCTURE BY MCEP GATE SCHEDULE, FENCING DETAIL, WALL DETAIL AFRAZ MINISTRY OF ENVIROMENT AND ENERGY GREEN BUILDING, HANDHUVAREE HIGUN, CLIENT DEPARTMENT DRAWN BY MAAFANNU, MALE' (20392), REPUBLIC OF MALDIVES, WMPC DEPARTMENT TEL: +960-3018431, +960-3018300, FAX: +960-328301 AFRAZ SCALE PAPER SIZE A3 PAGE NO. 13 DWG NO. MULA-R3 A1-13 DATE 18.04.2018