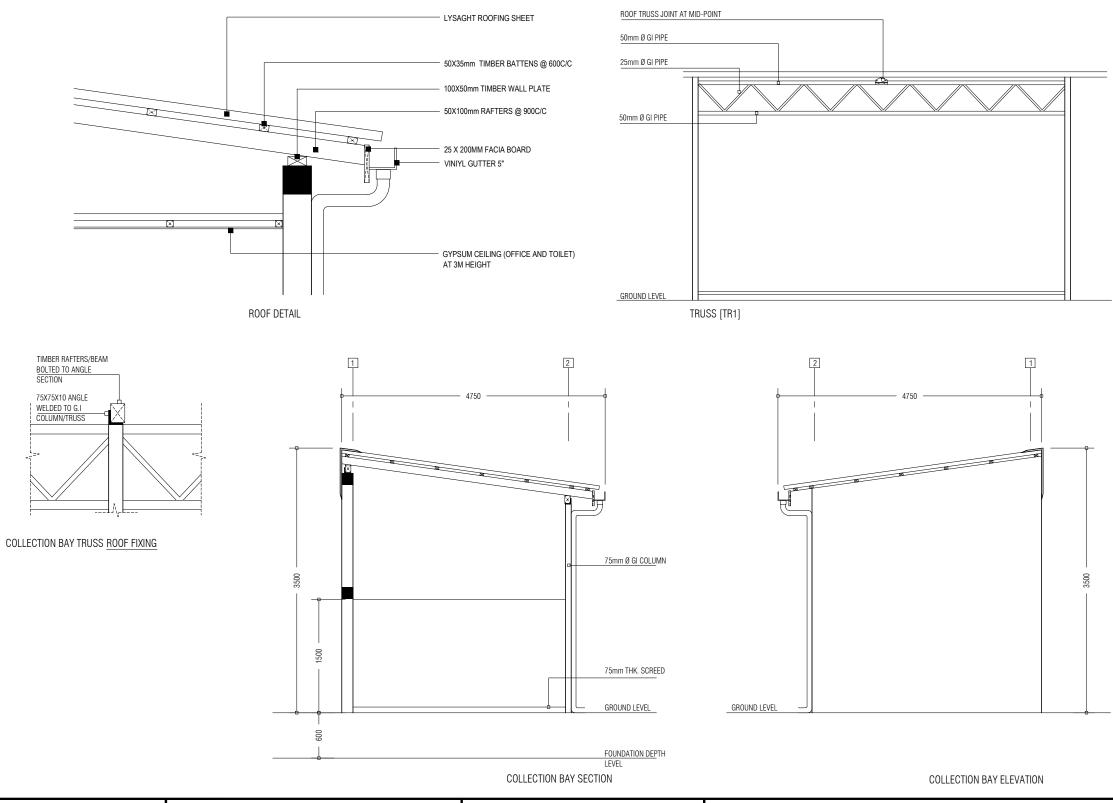

| APPROVED BY                                                                       | PROJECT                                 | DESIGN BY             | AMENDMENTS |
|-----------------------------------------------------------------------------------|-----------------------------------------|-----------------------|------------|
|                                                                                   | CONSTRUCTION OF WASTE MANAGEMENT CENTRE | AFRAZ                 |            |
|                                                                                   | M. MULAH                                |                       |            |
| MCEP MCEP                                                                         | TITLE                                   | STRUCTURE BY          |            |
| MINISTRY OF ENVIROMENT AND ENERGY                                                 | ROOF PLAN                               | AFRAZ                 |            |
| GREEN BUILDING, HANDHUVAREE HIGUN, MAAFANNU, MALE' (20392), REPUBLIC OF MALDIVES, | CLIENT DEPARTMENT                       | DRAWN BY              |            |
| TEL: +960-3018431, +960-3018300, FAX: +960-328301                                 | WMPC DEPARTMENT                         | AFRAZ                 |            |
|                                                                                   | PAPER SIZE A3                           | SCALE 1:150           |            |
|                                                                                   | PAGE NO. 05                             | DWG NO. MULA-R3 A1-05 |            |
|                                                                                   |                                         | DATE 18.04.2018       |            |

| 10000170 01/                                                                                                             | DD0 IFOT                                | DECION DV    |               | AMENDMENTS  |
|--------------------------------------------------------------------------------------------------------------------------|-----------------------------------------|--------------|---------------|-------------|
| APPROVED BY                                                                                                              | PROJECT                                 | DESIGN BY    |               | AMENDIMENTS |
| MCEP MINISTRY OF ENVIROMENT AND ENERGY GREEN BUILDING, HANDHUVAREE HIGUN, MAAFANNU, MALE' (20392), REPUBLIC OF MALDIVES, | CONSTRUCTION OF WASTE MANAGEMENT CENTRE | AFRAZ        |               |             |
|                                                                                                                          | M. MULAH                                |              |               |             |
|                                                                                                                          | TITLE                                   | STRUCTURE BY |               |             |
|                                                                                                                          | ROOF FRAMING                            | AFRAZ        |               |             |
|                                                                                                                          | CLIENT DEPARTMENT                       | DRAWN BY     |               |             |
| TEL: +960-3018431, +960-3018300, FAX: +960-328301                                                                        | WMPC DEPARTMENT                         | AFRAZ        |               |             |
|                                                                                                                          | PAPER SIZE A3                           | SCALE        | 1:150         |             |
|                                                                                                                          | PAGE NO. 06                             | DWG NO.      | MULA-R3 A1-06 |             |
|                                                                                                                          |                                         | DATE         | 18.04.2018    |             |

| APPROVED BY                                                                                                                                                                | PROJECT                                          | DESIGN BY            | AMENDMENTS |
|----------------------------------------------------------------------------------------------------------------------------------------------------------------------------|--------------------------------------------------|----------------------|------------|
| MCEP MINISTRY OF ENVIROMENT AND ENERGY GREEN BUILDING, HANDHUVAREE HIGUN, MAAFANNU, MALE' (20392), REPUBLIC OF MALDIVES, TEL: +960-3018431, +960-3018300, FAX: +960-328301 | CONSTRUCTION OF WASTE MANAGEMENT CENTRE M. MULAH | AFRAZ                |            |
|                                                                                                                                                                            | TITLE<br>ROOF BEAM PLAN                          | STRUCTURE BY AFRAZ   |            |
|                                                                                                                                                                            | CLIENT DEPARTMENT WMPC DEPARTMENT                | DRAWN BY AFRAZ       |            |
|                                                                                                                                                                            | PAPER SIZE A3                                    | SCALE 1:150          |            |
|                                                                                                                                                                            | PAGE NO. 07                                      | DWG NO. MULA-R3 A1-0 |            |
|                                                                                                                                                                            |                                                  | DATE 18.04.201       |            |

| APPROVED BY                                                                                                                                                           | PROJECT                                 | DESIGN BY             |
|-----------------------------------------------------------------------------------------------------------------------------------------------------------------------|-----------------------------------------|-----------------------|
|                                                                                                                                                                       | CONSTRUCTION OF WASTE MANAGEMENT CENTRE | AFRAZ                 |
|                                                                                                                                                                       | M. MULAH                                | OTDUSTURE DV          |
| MCEP                                                                                                                                                                  | TITLE                                   | STRUCTURE BY          |
| MINISTRY OF ENVIROMENT AND ENERGY GREEN BUILDING, HANDHUVAREE HIGUN, MAAFANNU, MALE' (20392), REPUBLIC OF MALDIVES, TEL: +960-3018431, +960-3018300, FAX: +960-328301 | ROOF BEAM PLAN                          | AFRAZ                 |
|                                                                                                                                                                       | CLIENT DEPARTMENT                       | DRAWN BY              |
|                                                                                                                                                                       | WMPC DEPARTMENT                         | AFRAZ                 |
|                                                                                                                                                                       | PAPER SIZE A3                           | SCALE 1:150           |
|                                                                                                                                                                       | PAGE NO. 08                             | DWG NO. MULA-R3 A1-08 |
|                                                                                                                                                                       |                                         | DATE 18.04.2018       |

| APPROVED BY                                                                                                         | PROJECT                                 | DESIGN BY             | AMENDMENTS |
|---------------------------------------------------------------------------------------------------------------------|-----------------------------------------|-----------------------|------------|
|                                                                                                                     | CONSTRUCTION OF WASTE MANAGEMENT CENTRE | AFRAZ                 |            |
|                                                                                                                     | M. MULAH                                |                       |            |
| MCEP                                                                                                                | TITLE                                   | STRUCTURE BY          |            |
| MINISTRY OF ENVIROMENT AND ENERGY GREEN BUILDING, HANDHUVAREE HIGUN, MAAFANNU, MALE' (20392), REPUBLIC OF MALDIVES, | ELEVATIONS AND SECTIONS                 | AFRAZ                 |            |
|                                                                                                                     | CLIENT DEPARTMENT                       | DRAWN BY              |            |
| TEL: +960-3018431, +960-3018300, FAX: +960-328301                                                                   | WMPC DEPARTMENT                         | AFRAZ                 |            |
|                                                                                                                     | PAPER SIZE A3                           | SCALE 1:150           |            |
|                                                                                                                     | PAGE NO. 09                             | DWG NO. MULA-R3 A1-09 |            |
|                                                                                                                     |                                         | DATE 18.04.2018       |            |