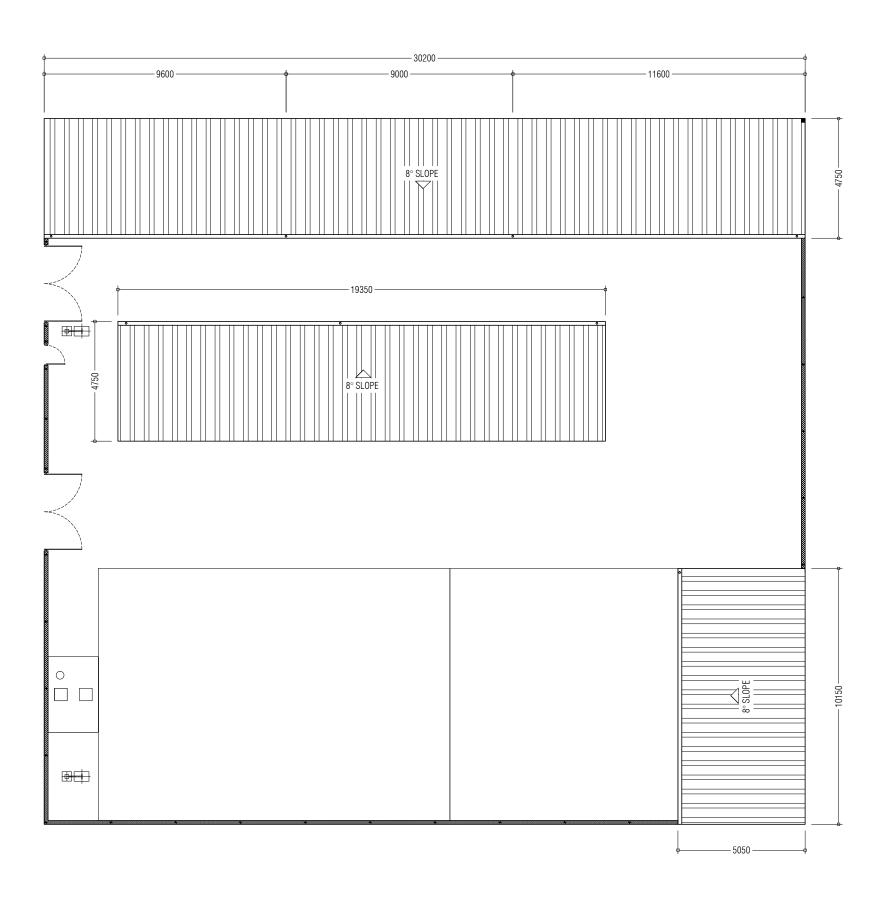

## CONSTRUCTION OF M.MULAH ISLAND WASTE MANAGEMENT CENTRE

PREPARED BY:

MALDIVES CLEAN ENVIRONMENT PROJECT MINISTRY OF ENVIRONMENT AND ENERGY

AMENDMENTS APPROVED BY AFRAZ CONSTRUCTION OF WASTE MANAGEMENT CENTRE M. MULAH TITLE STRUCTURE BY MCEP FLOOR PLAN AFRAZ MINISTRY OF ENVIROMENT AND ENERGY GREEN BUILDING, HANDHUVAREE HIGUN, MAAFANNU, MALE' (20392), REPUBLIC OF MALDIVES, TEL: +960-3018431, +960-3018300, FAX: +960-328301 CLIENT DEPARTMENT DRAWN BY WMPC DEPARTMENT AFRAZ SCALE PAPER SIZE 1:150 PAGE NO. DWG NO. MULA-R3 A1-01 DATE 18.04.2018