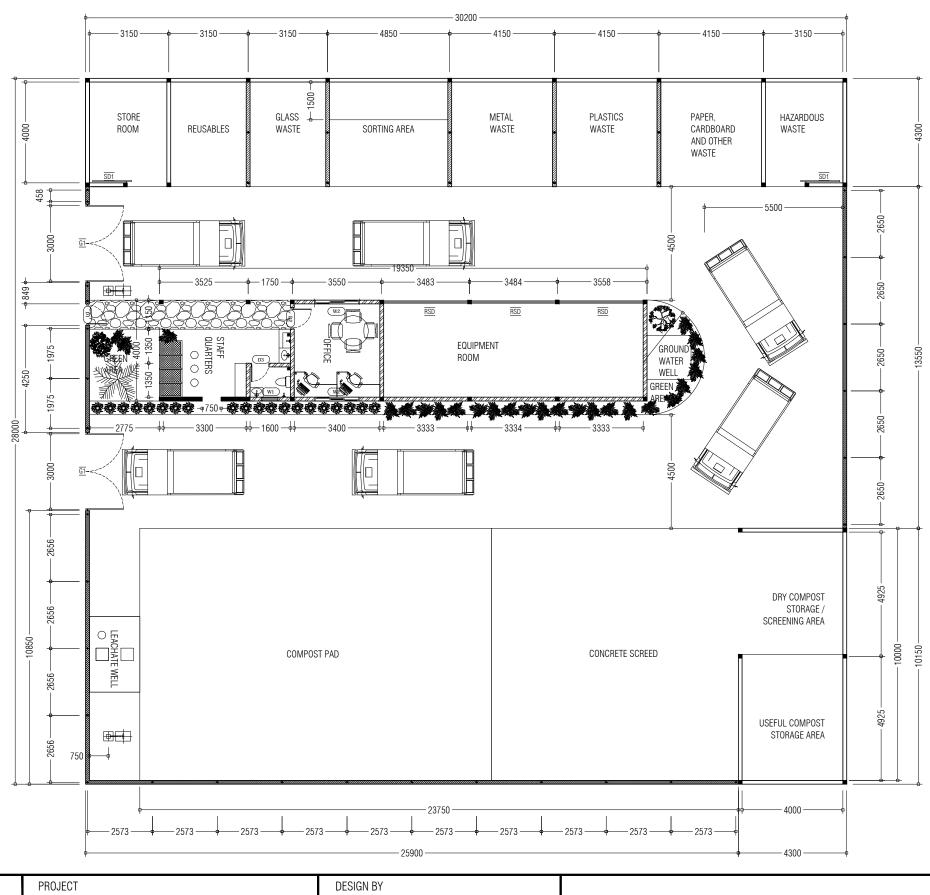

## CONSTRUCTION OF M.MULAH ISLAND WASTE MANAGEMENT CENTRE

PREPARED BY:

MALDIVES CLEAN ENVIRONMENT PROJECT MINISTRY OF ENVIRONMENT AND ENERGY

AMENDMENTS APPROVED BY AFRAZ CONSTRUCTION OF WASTE MANAGEMENT CENTRE M. MULAH TITLE STRUCTURE BY MCEP FLOOR PLAN AFRAZ MINISTRY OF ENVIROMENT AND ENERGY GREEN BUILDING, HANDHUVAREE HIGUN, MAAFANNU, MALE' (20392), REPUBLIC OF MALDIVES, TEL: +960-3018431, +960-3018300, FAX: +960-328301 CLIENT DEPARTMENT DRAWN BY WMPC DEPARTMENT AFRAZ SCALE PAPER SIZE 1:150 PAGE NO. DWG NO. MULA-R3 A1-01 DATE 18.04.2018