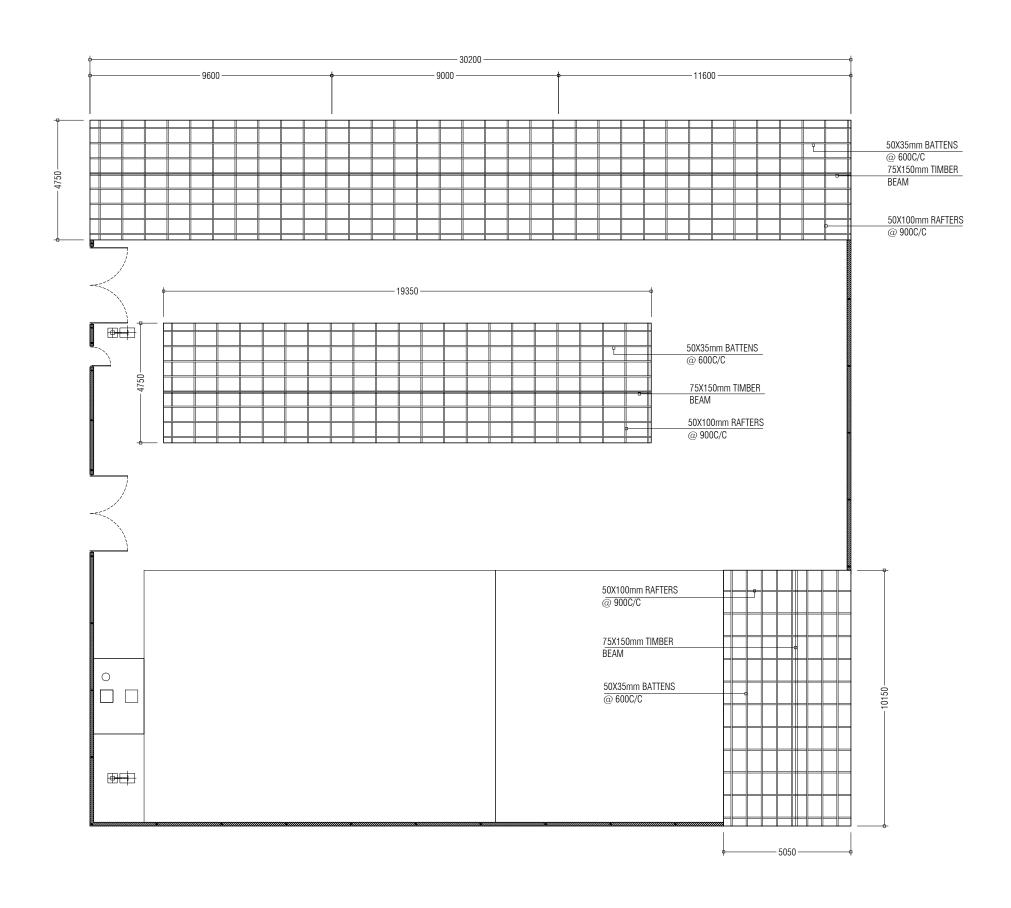

| APPROVED BY                                                                                                                                                                | PROJECT                                          | DESIGN BY            | AMENDMENTS |
|----------------------------------------------------------------------------------------------------------------------------------------------------------------------------|--------------------------------------------------|----------------------|------------|
| MCEP MINISTRY OF ENVIROMENT AND ENERGY GREEN BUILDING, HANDHUVAREE HIGUN, MAAFANNU, MALE' (20392), REPUBLIC OF MALDIVES, TEL: +960-3018431, +960-3018300, FAX: +960-328301 | CONSTRUCTION OF WASTE MANAGEMENT CENTRE M. MULAH | AFRAZ                |            |
|                                                                                                                                                                            | TITLE<br>ROOF BEAM PLAN                          | STRUCTURE BY AFRAZ   |            |
|                                                                                                                                                                            | CLIENT DEPARTMENT WMPC DEPARTMENT                | DRAWN BY AFRAZ       |            |
|                                                                                                                                                                            | PAPER SIZE A3                                    | SCALE 1:150          |            |
|                                                                                                                                                                            | PAGE NO. 07                                      | DWG NO. MULA-R3 A1-0 |            |
|                                                                                                                                                                            |                                                  | DATE 18.04.201       |            |

| APPROVED BY                                                                                                                                                           | PROJECT                                 | DESIGN BY             |
|-----------------------------------------------------------------------------------------------------------------------------------------------------------------------|-----------------------------------------|-----------------------|
|                                                                                                                                                                       | CONSTRUCTION OF WASTE MANAGEMENT CENTRE | AFRAZ                 |
|                                                                                                                                                                       | M. MULAH                                | OTDUSTURE DV          |
| MCEP                                                                                                                                                                  | TITLE                                   | STRUCTURE BY          |
| MINISTRY OF ENVIROMENT AND ENERGY GREEN BUILDING, HANDHUVAREE HIGUN, MAAFANNU, MALE' (20392), REPUBLIC OF MALDIVES, TEL: +960-3018431, +960-3018300, FAX: +960-328301 | ROOF BEAM PLAN                          | AFRAZ                 |
|                                                                                                                                                                       | CLIENT DEPARTMENT                       | DRAWN BY              |
|                                                                                                                                                                       | WMPC DEPARTMENT                         | AFRAZ                 |
|                                                                                                                                                                       | PAPER SIZE A3                           | SCALE 1:150           |
|                                                                                                                                                                       | PAGE NO. 08                             | DWG NO. MULA-R3 A1-08 |
|                                                                                                                                                                       |                                         | DATE 18.04.2018       |