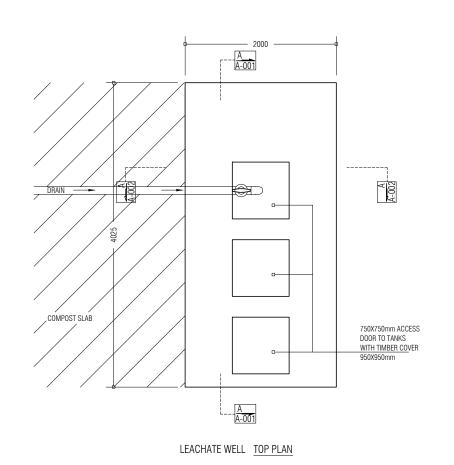

25mm HOLES EQUALLY DISTRIBUTED AS SHOWN BOTH WAYS, IN ALL THREE SESIDES OF TERTIARY TANK

SORTING PLATFORM: TOP VIEW

GRO<u>dnado alvartet rvavi</u>ell

| APPROVED BY |                                                                      |
|-------------|----------------------------------------------------------------------|
|             |                                                                      |
|             |                                                                      |
|             | MCEP                                                                 |
|             | MINISTRY OF ENVIROMENT AND ENERGY GREEN BUILDING, HANDHUVAREE HIGUN, |

MAAFANNU, MALE' (20392), REPUBLIC OF MALDIVES, TEL: +960-3018431, +960-3018300, FAX: +960-328301

1000

| TERTIARY TANK SIDE | VIEW                                                                                                   |              |               |            |
|--------------------|--------------------------------------------------------------------------------------------------------|--------------|---------------|------------|
|                    | PROJECT                                                                                                | DESIGN BY    |               | AMENDMENTS |
|                    | CONSTRUCTION OF WASTE MANAGEMENT CENTRE M. MULAH                                                       | AFRAZ        |               |            |
|                    | TITLE                                                                                                  | STRUCTURE BY |               |            |
| ERGY               | LEACHATE WELL [PLAN, SECTION, ELEVATION], GROUND WATER WELL SECTION SORTING PLATFORM [PLAN, ELEVATION] | AFRAZ        |               |            |
| MALDIVES,          | CLIENT DEPARTMENT                                                                                      | DRAWN BY     |               |            |
| +960-328301        | WMPC DEPARTMENT                                                                                        | AFRAZ        |               |            |
|                    | PAPER SIZE A3                                                                                          | SCALE        | 1:50          |            |
|                    | PAGE NO. 11                                                                                            | DWG NO.      | MULA-R3 A1-11 |            |
|                    |                                                                                                        | DATE         | 18.04.2018    |            |