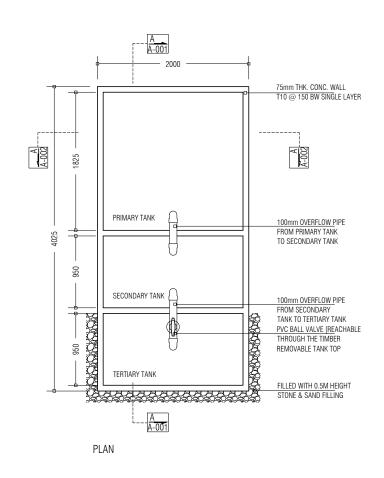

MAAFANNU, MALE' (20392), REPUBLIC OF MALDIVES, TEL: +960-3018431, +960-3018300, FAX: +960-328301

1000

| TERTIARY TANK SIDE | VIEW                                                                                                   |              |               |            |
|--------------------|--------------------------------------------------------------------------------------------------------|--------------|---------------|------------|
|                    | PROJECT                                                                                                | DESIGN BY    |               | AMENDMENTS |
|                    | CONSTRUCTION OF WASTE MANAGEMENT CENTRE M. MULAH                                                       | AFRAZ        |               |            |
|                    | TITLE                                                                                                  | STRUCTURE BY |               |            |
| ERGY               | LEACHATE WELL [PLAN, SECTION, ELEVATION], GROUND WATER WELL SECTION SORTING PLATFORM [PLAN, ELEVATION] | AFRAZ        |               |            |
| MALDIVES,          | CLIENT DEPARTMENT                                                                                      | DRAWN BY     |               |            |
| +960-328301        | WMPC DEPARTMENT                                                                                        | AFRAZ        |               |            |
|                    | PAPER SIZE A3                                                                                          | SCALE        | 1:50          |            |
|                    | PAGE NO. 11                                                                                            | DWG NO.      | MULA-R3 A1-11 |            |
|                    |                                                                                                        | DATE         | 18.04.2018    |            |