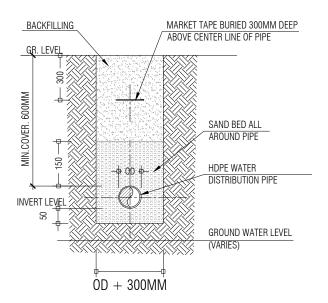

### TYPICAL PIPE TRENCH DETAIL

| PREPARED BY                                                                                                                                                     | PROJECT                                                                                                    | DESIGN BY    |             |
|-----------------------------------------------------------------------------------------------------------------------------------------------------------------|------------------------------------------------------------------------------------------------------------|--------------|-------------|
| MCEP MINISTRY OF ENVIROMENT GREEN BUILDING, HANDHUVAREE HIGUN, MAAFANNU, MALE' (20392), REPUBLIC OF MALDIVES, TEL: +960-3018431, +960-3018300, FAX: +960-328301 | SUPPLY AND INSTALLATION OF RTP WATER STORAGE TANKS<br>AND LAYING OF WATER DISTRIBUTION NETWORK - R.VANDHOO |              |             |
|                                                                                                                                                                 | TITLE                                                                                                      | STRUCTURE BY |             |
|                                                                                                                                                                 | VALVE CHAMBER, PIPE CROSSINGS, TRENCH DETAILS                                                              |              |             |
|                                                                                                                                                                 | CLIENT DEPARTMENT                                                                                          | DRAWN BY     |             |
|                                                                                                                                                                 | WMPC DEPARTMENT                                                                                            | AFRAZ        |             |
|                                                                                                                                                                 | PAPER SIZE A3                                                                                              | SCALE        | -           |
|                                                                                                                                                                 | PAGE NO. 04                                                                                                | DWG NO.      | WSVND-D1-04 |
|                                                                                                                                                                 |                                                                                                            | DATE         | 20.09.2020  |