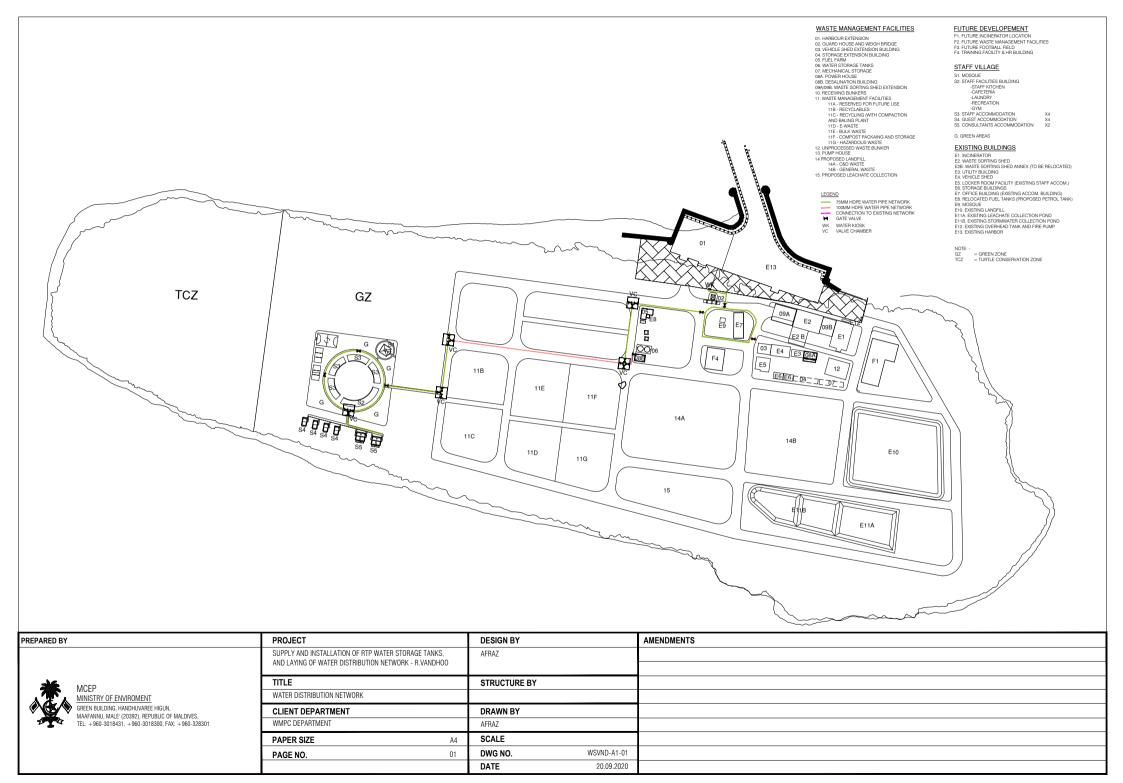

# WATER STORAGE TANKS AND DISTRIBUTION NETWORK R. VANDHOO

PREPARED BY:
MALDIVES CLEAN ENVIRONMENT PROJECT
MINISTRY OF ENVIRONMENT

SEPTEMBER 2020

NOTE: S.P = Sampling Point RO membrane shall have provision for future expansion of capacity