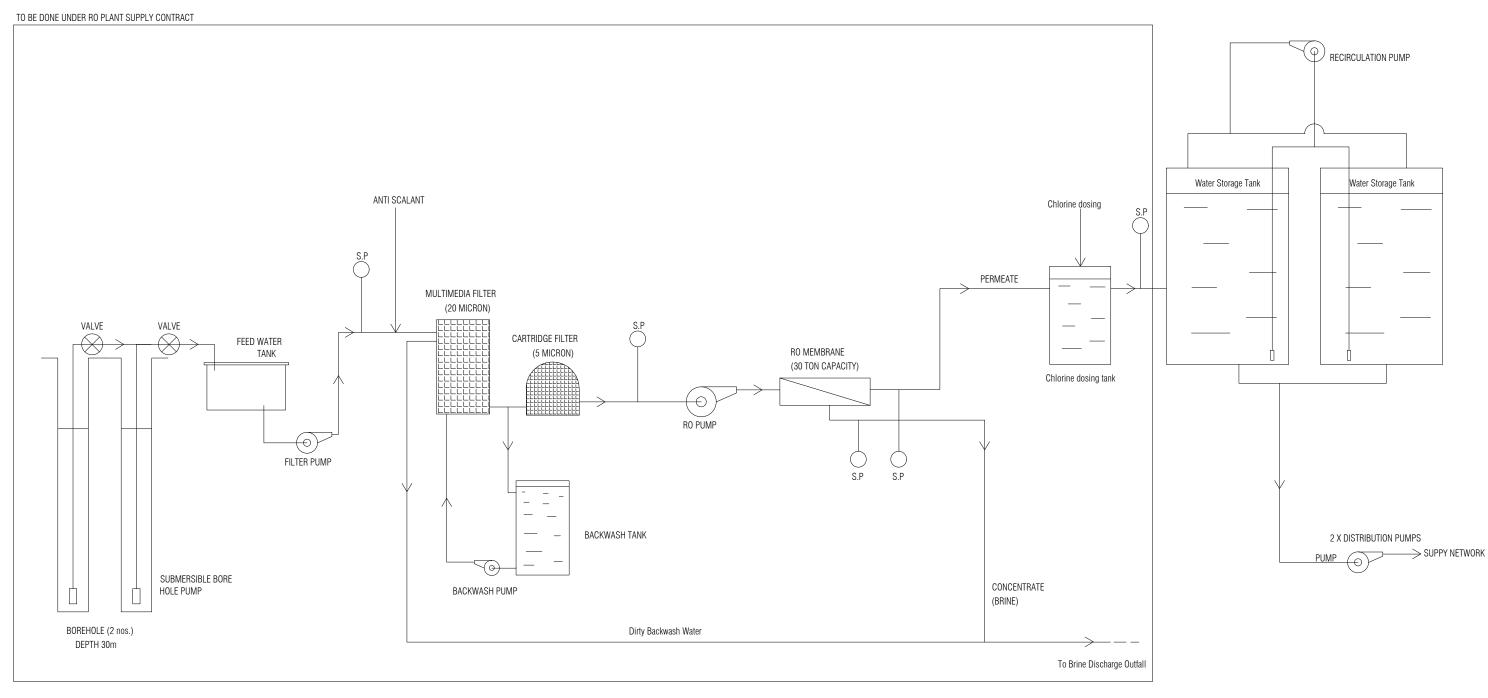

# WATER STORAGE TANKS AND DISTRIBUTION NETWORK R. VANDHOO

PREPARED BY:
MALDIVES CLEAN ENVIRONMENT PROJECT
MINISTRY OF ENVIRONMENT

SEPTEMBER 2020

NOTE: S.P = Sampling Point RO membrane shall have provision for future expansion of capacity

| PREPARED BY                                                                                                     | PROJECT                                                                                                    | DESIGN BY    |       |  |
|-----------------------------------------------------------------------------------------------------------------|------------------------------------------------------------------------------------------------------------|--------------|-------|--|
| MCEP  MINISTRY OF ENVIROMENT  GREEN BUILDING, HANDHUVAREE HIGUN, MAAFANNU, MALE' (20392), REPUBLIC OF MALDIVES, | SUPPLY AND INSTALLATION OF RTP WATER STORAGE TANKS<br>AND LAYING OF WATER DISTRIBUTION NETWORK - R.VANDHOO |              |       |  |
|                                                                                                                 | TITLE                                                                                                      | STRUCTURE BY |       |  |
|                                                                                                                 | SCHEMATIC DIAGRAM                                                                                          |              |       |  |
|                                                                                                                 | CLIENT DEPARTMENT                                                                                          | DRAWN BY     |       |  |
| TEL: +960-3018431, +960-3018300, FAX: +960-328301                                                               | WMPC DEPARTMENT                                                                                            | AFRAZ        |       |  |
|                                                                                                                 | PAPER SIZE A3                                                                                              | SCALE        |       |  |
|                                                                                                                 | PAGE NO. 02                                                                                                | DWG NO. WSV  | A1-02 |  |
|                                                                                                                 |                                                                                                            | DATE 20      | 2020  |  |