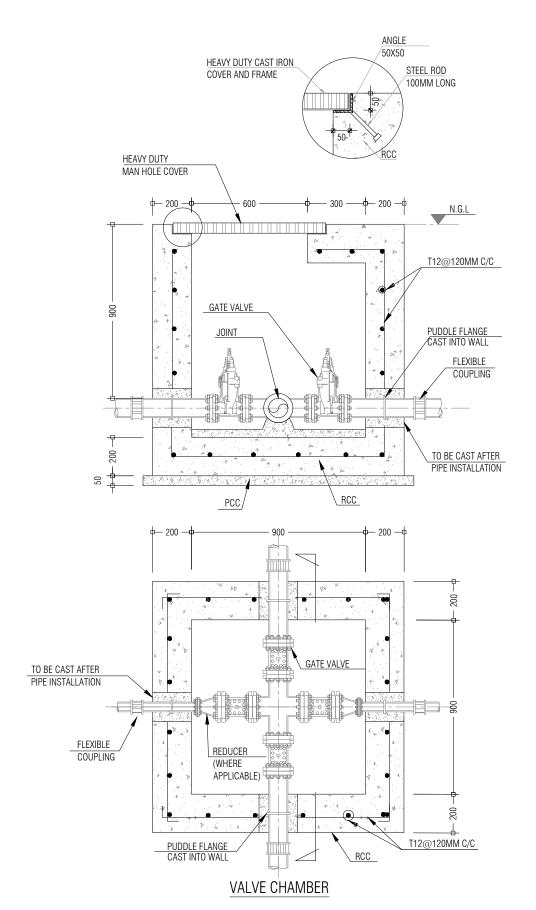

### PIPE CROSSING DETAIL

#### "X" DIMENSION REQUIRMENTS

A - 150MM FOR GAS & OBT LINE CROSSING W/NO CRADLE NEEDED B - 450MM FOR STORM WATER / SEWER PIPE C - IF CROSSING SPACE IS MORE THAN MIN.SPACE OF CRADLE BELOW PIPE BOTTOM PLUS AFORMENTIONED "X" DIMENSION THEN EXTEND "X" DIMENSION TO MAKE UP DIFFERENCE.

#### CONCRETE CRADLE CONDITIONS

A - IF SANITORY OR SEWER PIPE JOINT IS WITHIN PROPOSED IMPROVEMENT TRENCH LIMIT
B - IF CROSSING SPACE IS LESS THAN MIN.SPACE OF CRADLE BELOW PIPE BOTTOM PLUS "X" DIMENSION THEN OMIT SAND FILL AND USE CONCRETE

USE OF BENDS & THRUST BLOCKS OR JOINT DEFLECTION TO BE DETERMINED IN FIELD FOR EACH CROSSING

### TYPICAL PIPE TRENCH DETAIL

| PREPARED BY                                                                                                                                                     | PROJECT                                                                                                    | DESIGN BY    |             |
|-----------------------------------------------------------------------------------------------------------------------------------------------------------------|------------------------------------------------------------------------------------------------------------|--------------|-------------|
| MCEP MINISTRY OF ENVIROMENT GREEN BUILDING, HANDHUVAREE HIGUN, MAAFANNU, MALE' (20392), REPUBLIC OF MALDIVES, TEL: +960-3018431, +960-3018300, FAX: +960-328301 | SUPPLY AND INSTALLATION OF RTP WATER STORAGE TANKS<br>AND LAYING OF WATER DISTRIBUTION NETWORK - R.VANDHOO |              |             |
|                                                                                                                                                                 | TITLE                                                                                                      | STRUCTURE BY |             |
|                                                                                                                                                                 | VALVE CHAMBER, PIPE CROSSINGS, TRENCH DETAILS                                                              |              |             |
|                                                                                                                                                                 | CLIENT DEPARTMENT                                                                                          | DRAWN BY     |             |
|                                                                                                                                                                 | WMPC DEPARTMENT                                                                                            | AFRAZ        |             |
|                                                                                                                                                                 | PAPER SIZE A3                                                                                              | SCALE        | -           |
|                                                                                                                                                                 | PAGE NO. 04                                                                                                | DWG NO.      | WSVND-D1-04 |
|                                                                                                                                                                 |                                                                                                            | DATE         | 20.09.2020  |