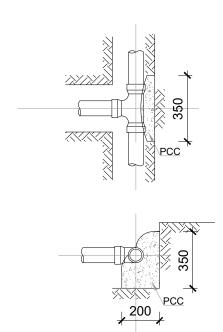

90 DEG. HORIZONTAL BEND 110MM DIA PIPE

ANGLE BRANCH AND TEE 75MM DIA PIPE

90 DEG. HORIZONTAL BEND 75MM DIA PIPE

HORIZONTAL BEND 75MM DIA PIPE

| PREPARED BY                                                                                                                                                     | PROJECT                                                                                                    | DESIGN BY         | AMENDMENTS |
|-----------------------------------------------------------------------------------------------------------------------------------------------------------------|------------------------------------------------------------------------------------------------------------|-------------------|------------|
| MCEP MINISTRY OF ENVIROMENT GREEN BUILDING, HANDHUVAREE HIGUN, MAAFANNU, MALE' (20392), REPUBLIC OF MALDIVES, TEL: +960-3018431, +960-3018300, FAX: +960-328301 | SUPPLY AND INSTALLATION OF RTP WATER STORAGE TANKS<br>AND LAYING OF WATER DISTRIBUTION NETWORK - R.VANDHOO |                   |            |
|                                                                                                                                                                 | TITLE                                                                                                      | STRUCTURE BY      |            |
|                                                                                                                                                                 | PIPE BEND DETAILS                                                                                          |                   |            |
|                                                                                                                                                                 | CLIENT DEPARTMENT                                                                                          | DRAWN BY          |            |
|                                                                                                                                                                 | WMPC DEPARTMENT                                                                                            | AFRAZ             |            |
|                                                                                                                                                                 | PAPER SIZE A3                                                                                              | SCALE -           |            |
|                                                                                                                                                                 | PAGE NO. 06                                                                                                | DWG NO. WSVND-D1- | 06         |
|                                                                                                                                                                 |                                                                                                            | DATE 20.09.202    |            |