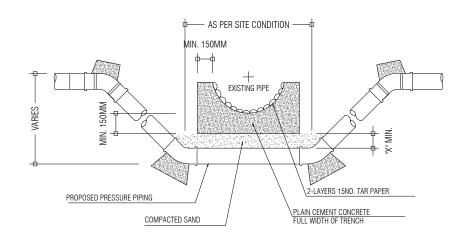

### PIPE CROSSING DETAIL

#### "X" DIMENSION REQUIRMENTS

A - 150MM FOR GAS & OBT LINE CROSSING W/NO CRADLE NEEDED B - 450MM FOR STORM WATER / SEWER PIPE C - IF CROSSING SPACE IS MORE THAN MIN.SPACE OF CRADLE BELOW PIPE BOTTOM PLUS AFORMENTIONED "X" DIMENSION THEN EXTEND "X" DIMENSION TO MAKE UP DIFFERENCE.

#### CONCRETE CRADLE CONDITIONS

A - IF SANITORY OR SEWER PIPE JOINT IS WITHIN PROPOSED IMPROVEMENT TRENCH LIMIT
B - IF CROSSING SPACE IS LESS THAN MIN.SPACE OF CRADLE BELOW PIPE BOTTOM PLUS "X" DIMENSION THEN OMIT SAND FILL AND USE CONCRETE

USE OF BENDS & THRUST BLOCKS OR JOINT DEFLECTION TO BE DETERMINED IN FIELD FOR EACH CROSSING

### TYPICAL PIPE TRENCH DETAIL

| PREPARED BY                                                                                                                                                     | PROJECT                                                                                                    | DESIGN BY    |             |
|-----------------------------------------------------------------------------------------------------------------------------------------------------------------|------------------------------------------------------------------------------------------------------------|--------------|-------------|
| MCEP MINISTRY OF ENVIROMENT GREEN BUILDING, HANDHUVAREE HIGUN, MAAFANNU, MALE' (20392), REPUBLIC OF MALDIVES, TEL: +960-3018431, +960-3018300, FAX: +960-328301 | SUPPLY AND INSTALLATION OF RTP WATER STORAGE TANKS<br>AND LAYING OF WATER DISTRIBUTION NETWORK - R.VANDHOO |              |             |
|                                                                                                                                                                 | TITLE                                                                                                      | STRUCTURE BY |             |
|                                                                                                                                                                 | VALVE CHAMBER, PIPE CROSSINGS, TRENCH DETAILS                                                              |              |             |
|                                                                                                                                                                 | CLIENT DEPARTMENT                                                                                          | DRAWN BY     |             |
|                                                                                                                                                                 | WMPC DEPARTMENT                                                                                            | AFRAZ        |             |
|                                                                                                                                                                 | PAPER SIZE A3                                                                                              | SCALE        | -           |
|                                                                                                                                                                 | PAGE NO. 04                                                                                                | DWG NO.      | WSVND-D1-04 |
|                                                                                                                                                                 |                                                                                                            | DATE         | 20.09.2020  |