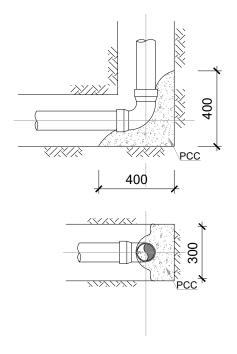

90 DEG. HORIZONTAL BEND 110MM DIA PIPE

ANGLE BRANCH AND TEE 75MM DIA PIPE

90 DEG. HORIZONTAL BEND 75MM DIA PIPE

HORIZONTAL BEND 75MM DIA PIPE

| PREPARED BY                                                                                                                                                     | PROJECT                                                                                                    | DESIGN BY         | AMENDMENTS |
|-----------------------------------------------------------------------------------------------------------------------------------------------------------------|------------------------------------------------------------------------------------------------------------|-------------------|------------|
| MCEP MINISTRY OF ENVIROMENT GREEN BUILDING, HANDHUVAREE HIGUN, MAAFANNU, MALE' (20392), REPUBLIC OF MALDIVES, TEL: +960-3018431, +960-3018300, FAX: +960-328301 | SUPPLY AND INSTALLATION OF RTP WATER STORAGE TANKS<br>AND LAYING OF WATER DISTRIBUTION NETWORK - R.VANDHOO |                   |            |
|                                                                                                                                                                 | TITLE                                                                                                      | STRUCTURE BY      |            |
|                                                                                                                                                                 | PIPE BEND DETAILS                                                                                          |                   |            |
|                                                                                                                                                                 | CLIENT DEPARTMENT                                                                                          | DRAWN BY          |            |
|                                                                                                                                                                 | WMPC DEPARTMENT                                                                                            | AFRAZ             |            |
|                                                                                                                                                                 | PAPER SIZE A3                                                                                              | SCALE -           |            |
|                                                                                                                                                                 | PAGE NO. 06                                                                                                | DWG NO. WSVND-D1- | 06         |
|                                                                                                                                                                 |                                                                                                            | DATE 20.09.202    |            |