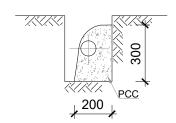

### TYPICAL PIPE TRENCH DETAIL

| PREPARED BY                                                                                                                                                     | PROJECT                                                                                                    | DESIGN BY    |             |
|-----------------------------------------------------------------------------------------------------------------------------------------------------------------|------------------------------------------------------------------------------------------------------------|--------------|-------------|
| MCEP MINISTRY OF ENVIROMENT GREEN BUILDING, HANDHUVAREE HIGUN, MAAFANNU, MALE' (20392), REPUBLIC OF MALDIVES, TEL: +960-3018431, +960-3018300, FAX: +960-328301 | SUPPLY AND INSTALLATION OF RTP WATER STORAGE TANKS<br>AND LAYING OF WATER DISTRIBUTION NETWORK - R.VANDHOO |              |             |
|                                                                                                                                                                 | TITLE                                                                                                      | STRUCTURE BY |             |
|                                                                                                                                                                 | VALVE CHAMBER, PIPE CROSSINGS, TRENCH DETAILS                                                              |              |             |
|                                                                                                                                                                 | CLIENT DEPARTMENT                                                                                          | DRAWN BY     |             |
|                                                                                                                                                                 | WMPC DEPARTMENT                                                                                            | AFRAZ        |             |
|                                                                                                                                                                 | PAPER SIZE A3                                                                                              | SCALE        | -           |
|                                                                                                                                                                 | PAGE NO. 04                                                                                                | DWG NO.      | WSVND-D1-04 |
|                                                                                                                                                                 |                                                                                                            | DATE         | 20.09.2020  |