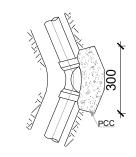

### PIPE CROSSING DETAIL

#### "X" DIMENSION REQUIRMENTS

A - 150MM FOR GAS & OBT LINE CROSSING W/NO CRADLE NEEDED B - 450MM FOR STORM WATER / SEWER PIPE C - IF CROSSING SPACE IS MORE THAN MIN.SPACE OF CRADLE BELOW PIPE BOTTOM PLUS AFORMENTIONED "X" DIMENSION THEN EXTEND "X" DIMENSION TO MAKE UP DIFFERENCE.

#### CONCRETE CRADLE CONDITIONS

A - IF SANITORY OR SEWER PIPE JOINT IS WITHIN PROPOSED IMPROVEMENT TRENCH LIMIT
B - IF CROSSING SPACE IS LESS THAN MIN.SPACE OF CRADLE BELOW PIPE BOTTOM PLUS "X" DIMENSION THEN OMIT SAND FILL AND USE CONCRETE

USE OF BENDS & THRUST BLOCKS OR JOINT DEFLECTION TO BE DETERMINED IN FIELD FOR EACH CROSSING