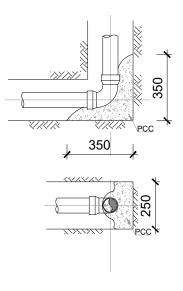

90 DEG. HORIZONTAL BEND 110MM DIA PIPE

ANGLE BRANCH AND TEE 75MM DIA PIPE

90 DEG. HORIZONTAL BEND 75MM DIA PIPE

HORIZONTAL BEND 75MM DIA PIPE

| PREPARED BY                                                                                                                                                     | PROJECT                                                                                                    | DESIGN BY         | AMENDMENTS |
|-----------------------------------------------------------------------------------------------------------------------------------------------------------------|------------------------------------------------------------------------------------------------------------|-------------------|------------|
| MCEP MINISTRY OF ENVIROMENT GREEN BUILDING, HANDHUVAREE HIGUN, MAAFANNU, MALE' (20392), REPUBLIC OF MALDIVES, TEL: +960-3018431, +960-3018300, FAX: +960-328301 | SUPPLY AND INSTALLATION OF RTP WATER STORAGE TANKS<br>AND LAYING OF WATER DISTRIBUTION NETWORK - R.VANDHOO |                   |            |
|                                                                                                                                                                 | TITLE                                                                                                      | STRUCTURE BY      |            |
|                                                                                                                                                                 | PIPE BEND DETAILS                                                                                          |                   |            |
|                                                                                                                                                                 | CLIENT DEPARTMENT                                                                                          | DRAWN BY          |            |
|                                                                                                                                                                 | WMPC DEPARTMENT                                                                                            | AFRAZ             |            |
|                                                                                                                                                                 | PAPER SIZE A3                                                                                              | SCALE -           |            |
|                                                                                                                                                                 | PAGE NO. 06                                                                                                | DWG NO. WSVND-D1- | 06         |
|                                                                                                                                                                 |                                                                                                            | DATE 20.09.202    |            |