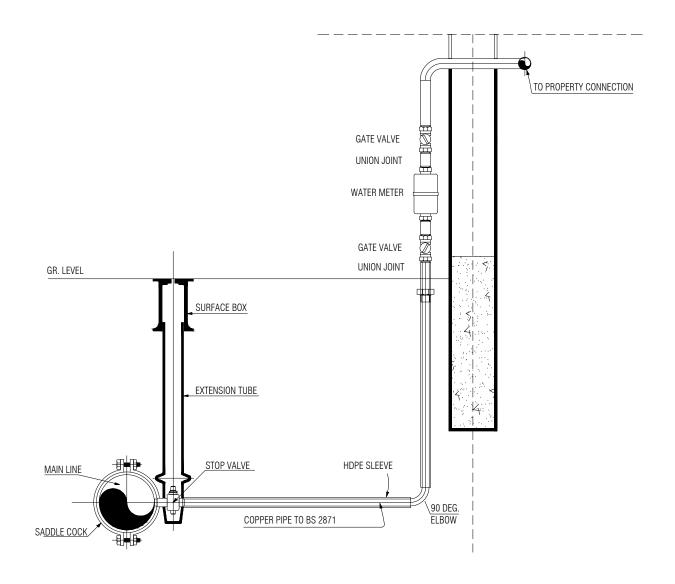

## WATER METER DETAIL

| PREPARED BY                                                                                                                                                     | PROJECT                                                                                                    | DESIGN BY    |             | AMENDMENTS |
|-----------------------------------------------------------------------------------------------------------------------------------------------------------------|------------------------------------------------------------------------------------------------------------|--------------|-------------|------------|
| MCEP MINISTRY OF ENVIROMENT GREEN BUILDING, HANDHUVAREE HIGUN, MAAFANNU, MALE' (20392), REPUBLIC OF MALDIVES, TEL: +960-3018431, +960-3018300, FAX: +960-328301 | SUPPLY AND INSTALLATION OF RTP WATER STORAGE TANKS<br>AND LAYING OF WATER DISTRIBUTION NETWORK - R.VANDHOO |              |             |            |
|                                                                                                                                                                 | TITLE                                                                                                      | STRUCTURE BY |             |            |
|                                                                                                                                                                 | PROPERTY CONNECTION DETAILS                                                                                |              |             |            |
|                                                                                                                                                                 | CLIENT DEPARTMENT                                                                                          | DRAWN BY     |             |            |
|                                                                                                                                                                 | WMPC DEPARTMENT                                                                                            | AFRAZ        |             |            |
|                                                                                                                                                                 | PAPER SIZE A3                                                                                              | SCALE        | -           |            |
|                                                                                                                                                                 | PAGE NO. 05                                                                                                | DWG NO.      | WSVND-D1-05 |            |
|                                                                                                                                                                 |                                                                                                            | DATE         | 20.09.2020  |            |