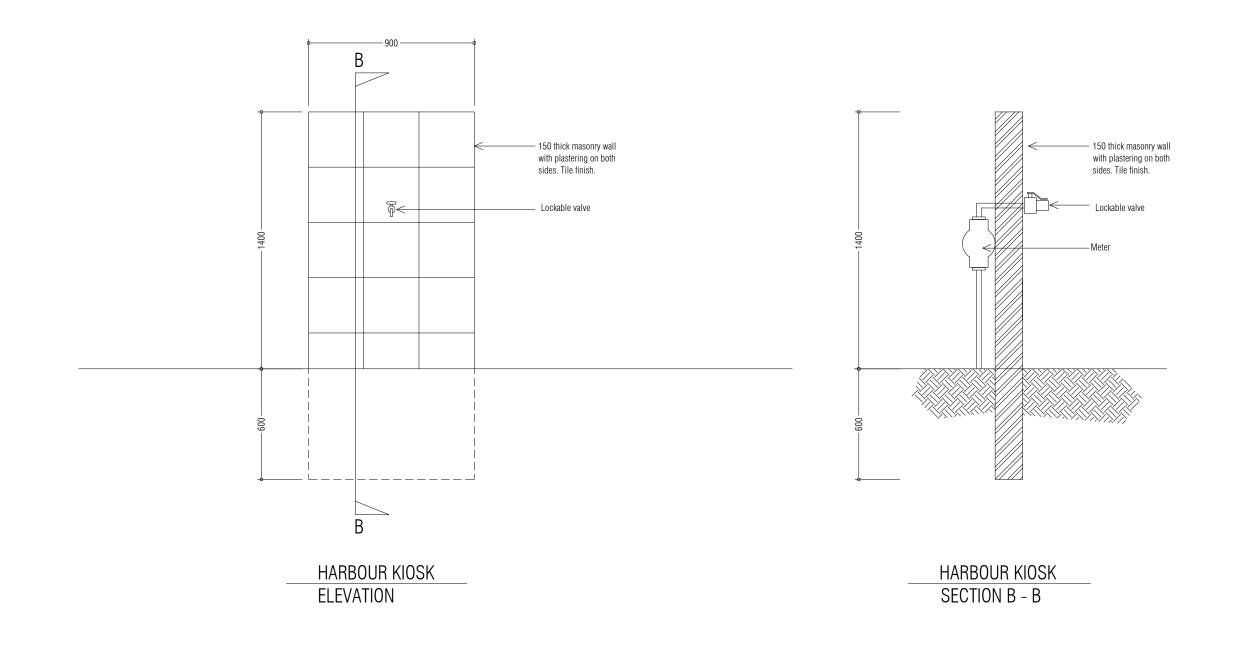

| PREPARED BY                                                                                                                                                     | PROJECT                                                                                                    | DESIGN BY    |             | AMENDMENTS |
|-----------------------------------------------------------------------------------------------------------------------------------------------------------------|------------------------------------------------------------------------------------------------------------|--------------|-------------|------------|
| MCEP MINISTRY OF ENVIROMENT GREEN BUILDING, HANDHUVAREE HIGUN, MAAFANNU, MALE' (20392), REPUBLIC OF MALDIVES, TEL: +960-3018431, +960-3018300, FAX: +960-328301 | SUPPLY AND INSTALLATION OF RTP WATER STORAGE TANKS<br>AND LAYING OF WATER DISTRIBUTION NETWORK - R.VANDHOO |              |             |            |
|                                                                                                                                                                 | TITLE                                                                                                      | STRUCTURE BY |             |            |
|                                                                                                                                                                 | WATER KIOSK DETAILS                                                                                        |              |             |            |
|                                                                                                                                                                 | CLIENT DEPARTMENT                                                                                          | DRAWN BY     |             |            |
|                                                                                                                                                                 | WMPC DEPARTMENT                                                                                            | AFRAZ        |             |            |
|                                                                                                                                                                 | PAPER SIZE A3                                                                                              | SCALE        | -           |            |
|                                                                                                                                                                 | PAGE NO. 03                                                                                                | DWG NO.      | WSVND-D1-03 |            |
|                                                                                                                                                                 |                                                                                                            | DATE         | 20.09.2020  |            |