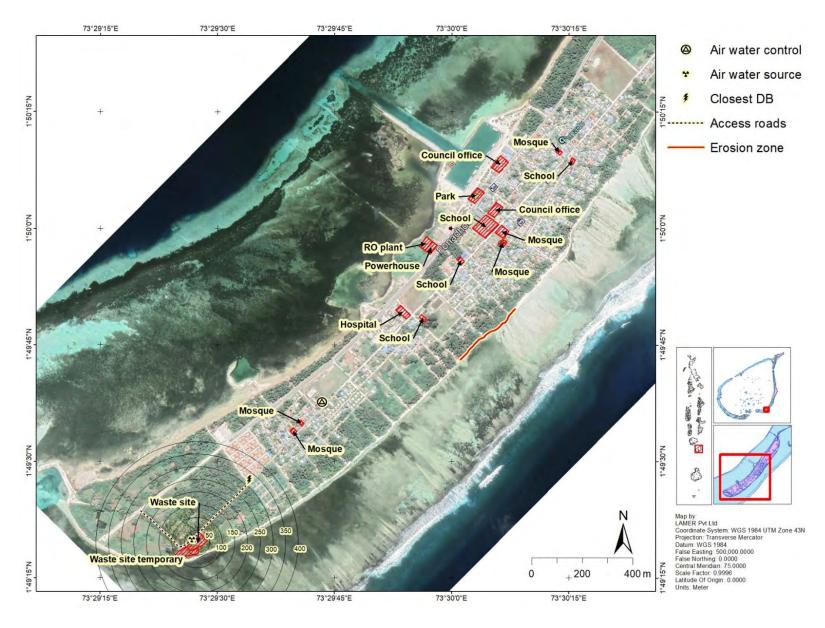

# ENVIRONMENTAL AND SOCIAL MANAGEMENT PLAN

Upgrading of Island Waste Resource Management Centre with Anaerobic technology at Fonadhoo, Laamu Atoll