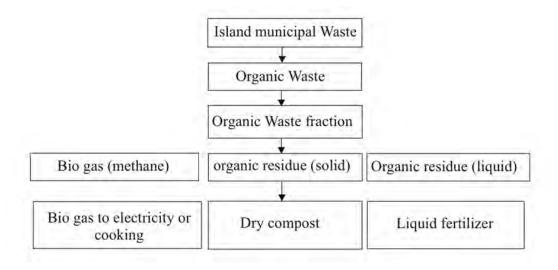

# ENVIRONMENTAL AND SOCIAL MANAGEMENT PLAN

Upgrading of Island Waste Resource Management Centre with Anaerobic technology at Fonadhoo, Laamu Atoll