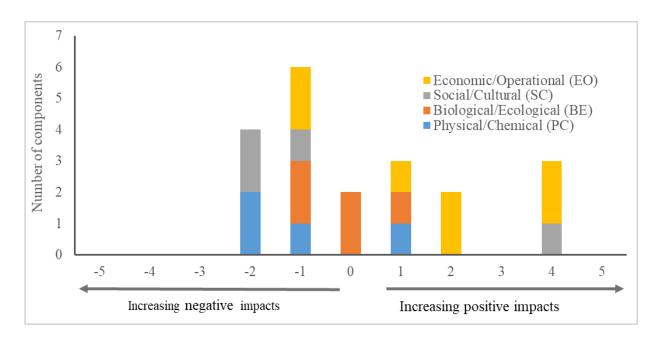

# ENVIRONMENTAL AND SOCIAL MANAGEMENT PLAN

Upgrading of Island Waste Resource Management Centre with Anaerobic technology at Fonadhoo, Laamu Atoll