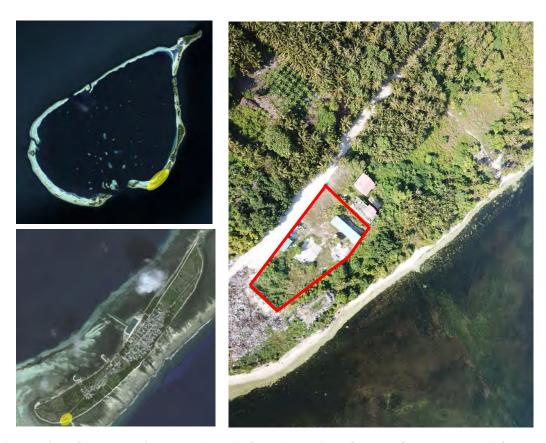

# ENVIRONMENTAL AND SOCIAL MANAGEMENT PLAN

Upgrading of Island Waste Resource Management Centre with Anaerobic technology at Fonadhoo, Laamu Atoll