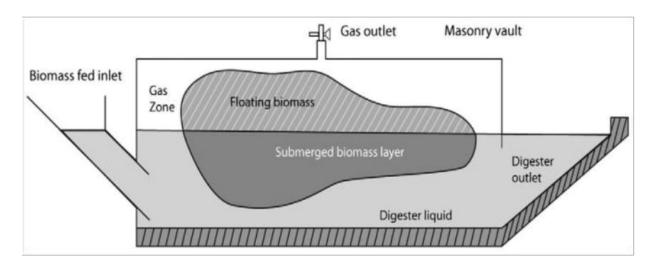

# ENVIRONMENTAL AND SOCIAL MANAGEMENT PLAN

Upgrading of Island Waste Resource Management Centre with Anaerobic technology at Fonadhoo, Laamu Atoll