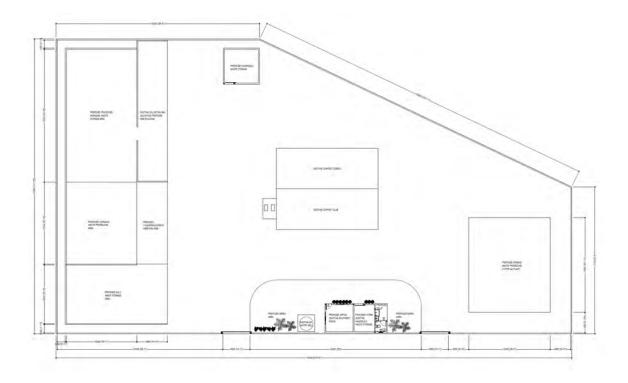

# ENVIRONMENTAL AND SOCIAL MANAGEMENT PLAN

Upgrading of Island Waste Resource Management Centre with Anaerobic technology at Fonadhoo, Laamu Atoll