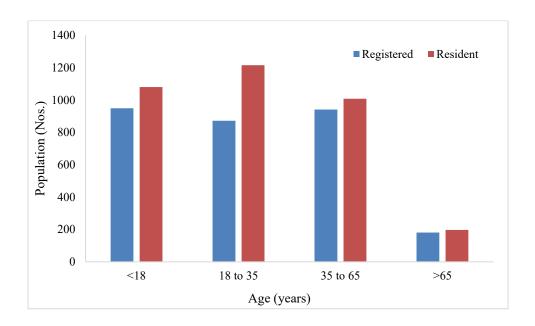

# ENVIRONMENTAL AND SOCIAL MANAGEMENT PLAN

Upgrading of Island Waste Resource Management Centre with Anaerobic technology at Fonadhoo, Laamu Atoll