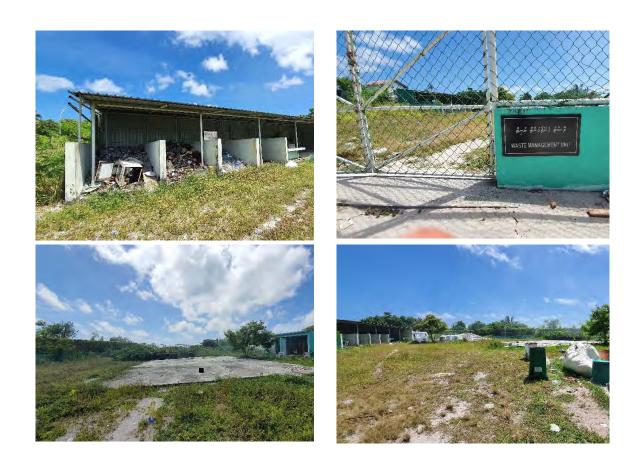

# ENVIRONMENTAL AND SOCIAL MANAGEMENT PLAN

Upgrading of Island Waste Resource Management Centre with Anaerobic technology at Fonadhoo, Laamu Atoll