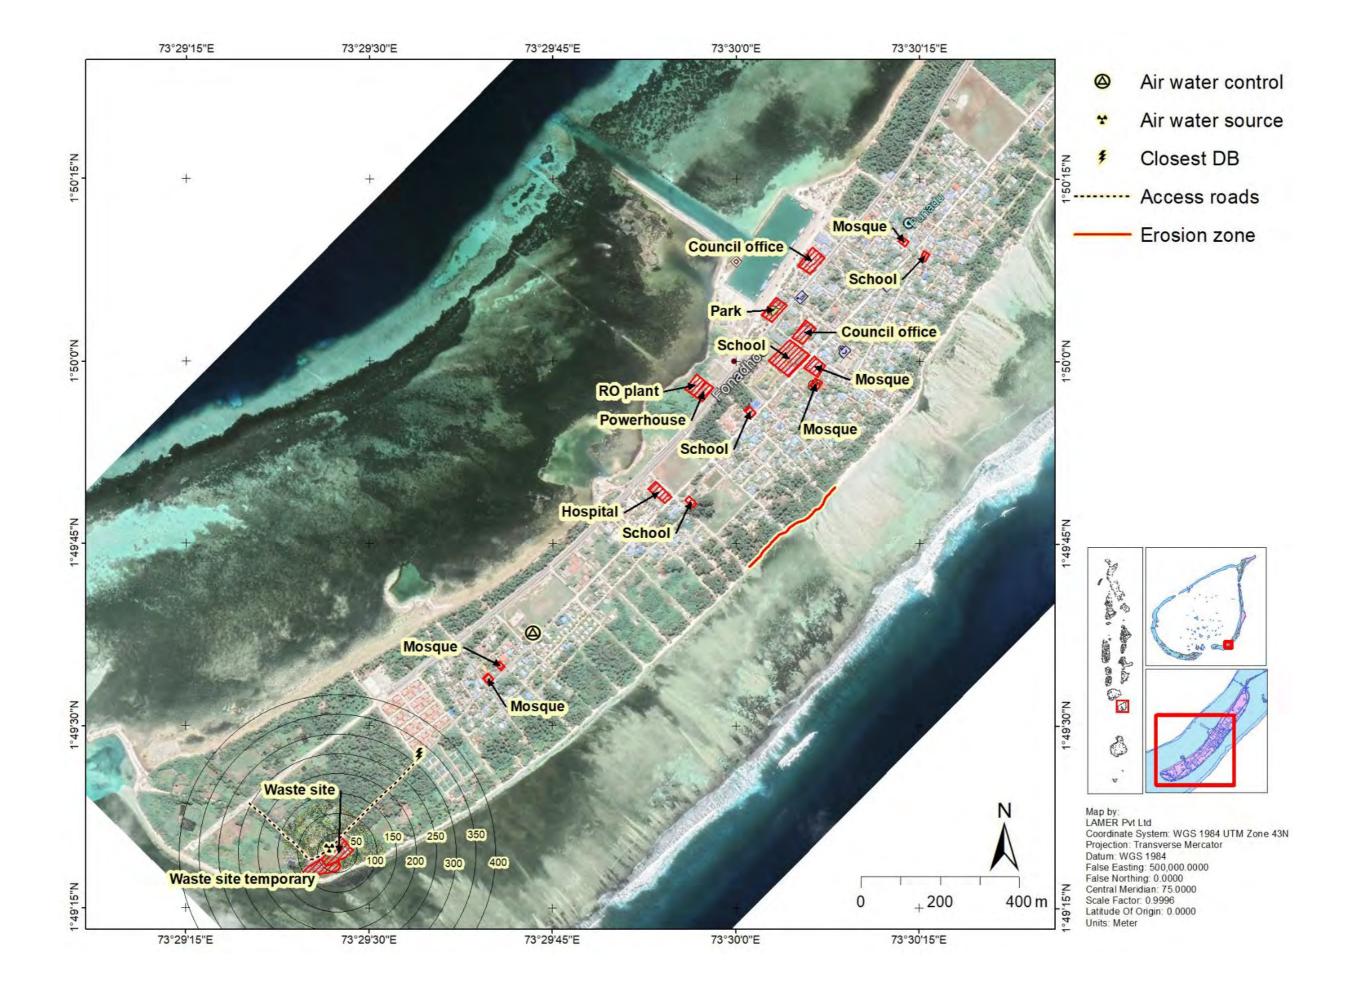

ُرْدُ الْمُرْدُ الْمُرْدُ الْمُرْدُ الْمُرْدُ الْمُرْدِ الْمُرْدُ الْمُرْدُ الْمُرْدُ الْمُرْدُ الْمُرْدُ الْمُرْدُ الْمُرْدُ الْمُرْدِ الْمُرْدُ الْمُرْدُ الْمُرْدُ الْمُرْدُ الْمُرْدِ الْمُرْدُ الْمُرْدُ الْمُرْدُ الْمُرْدُ الْمُرْدُ الْمُرْدِ الْمُرْدُ لِلْمُ لْمُرْدُ لِلْمُ لْ

كرفردورور مري سوي مردور وهو برفور مروروروس 30 مرووه مرور 2006 كرو. ووي مع درس 36000 درووي د دهو و دروورس معدود در در وسرو ورود.

con visited votale writing - 10x for 1200, stand 

1439 3500 21

2018 150

05

صرفرم مروس عسرس : مسرس کا مرد مروم

ورم مروع مريسرو سوهاي سرمره يد .

مُرْمُرُمُ سُرُسُونُهُمْ: 26

and 1 x 6 m x 2 . 6. 8 med

عرف مع ورس : مرمير 145، موسر 170، مرفر 1268 و يوسر و 300 ا (E324 36000)

2006 - 2006 30 : 20 m 20 20

مدسر من مرده مردم

ور المعدالة



865 ×30-63×

# Appendix 5 Map of study area



# Appendix 6 Site plan



| PREPARED BY                                                                                                                         | PROJECT                                                | DESIGN BY          | AMENDMENTS |
|-------------------------------------------------------------------------------------------------------------------------------------|--------------------------------------------------------|--------------------|------------|
|                                                                                                                                     | UPGRADING OF ISLAND WASTE MANAGEMENT CENTRE L.FONADHOO | AFRAZ              |            |
| MCEP MINISTRY OF ENVIRONMENT