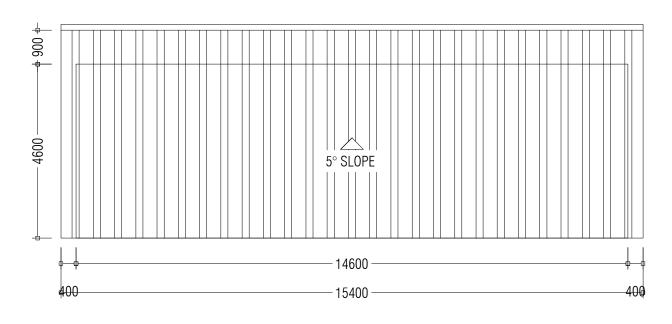

| PREPARED BY                                                                                                                                                  | PROJECT                           | DESIGN BY                     | AMENDMENTS |
|--------------------------------------------------------------------------------------------------------------------------------------------------------------|-----------------------------------|-------------------------------|------------|
|                                                                                                                                                              | UPGRADING OF IWRMC<br>F.MAGOODHOO | AFRAZ                         |            |
| MCEP MCEP                                                                                                                                                    | TITLE<br>ROOF PLAN                | STRUCTURE BY AFRAZ            |            |
| MINISTRY OF ENVIRONMENT  GREEN BUILDING, HANDHUVAREE HIGUN, MAAFANNU, MALE' (20392), REPUBLIC OF MALDIVES, TEL: +960-3018431, +960-3018300, FAX: +960-328301 | CLIENT DEPARTMENT                 | DRAWN BY                      |            |
| TEL: +960-3018431, +960-3018300, FAX: +960-328301                                                                                                            | WMPC DEPARTMENT                   | AFRAZ                         |            |
|                                                                                                                                                              | PAPER SIZE A3 PAGE NO. 04         | SCALE NTS  DWG NO. MAGO-A1-04 |            |
|                                                                                                                                                              | TAGENO.                           | DATE 26.04.2021               |            |