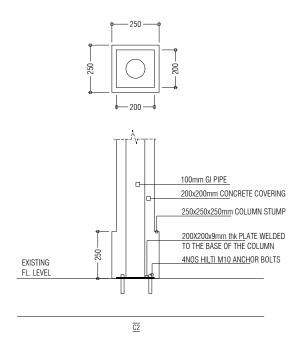

| PREPARED BY                                                                          | PROJECT                    | DESIGN BY    |            | AMENDME |
|--------------------------------------------------------------------------------------|----------------------------|--------------|------------|---------|
|                                                                                      | UPGRADING OF IWRMC         | AFRAZ        |            |         |
|                                                                                      | F.MAGOODHOO                |              |            |         |
| MCEP MCEP                                                                            | TITLE                      | STRUCTURE BY |            |         |
| MINISTRY OF ENVIRONMENT                                                              | FOOTING AND COLUMN DETAILS | AFRAZ        |            |         |
| GREEN BUILDING, HANDHUVAREE HIGUN,<br>MAAFANNU, MALE' (20392), REPUBLIC OF MALDIVES, | CLIENT DEPARTMENT          | DRAWN BY     |            |         |
| TEL: +960-3018431, +960-3018300, FAX: +960-328301                                    | WMPC DEPARTMENT            | AFRAZ        |            |         |
|                                                                                      | PAPER SIZE A3              | SCALE        | 1:50       |         |
|                                                                                      | PAGE NO. 09                | DWG NO.      | MAGO-D1-9  |         |
|                                                                                      |                            | DATE         | 26.04.2021 |         |