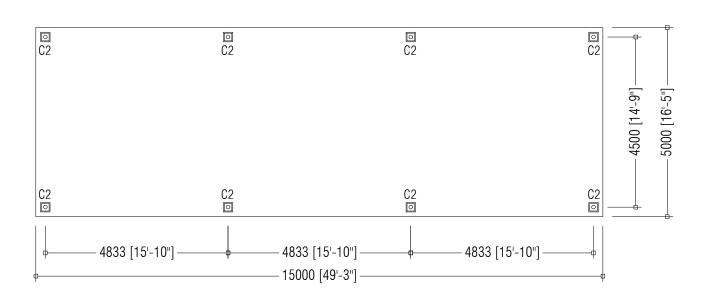

| PREPARED BY                                                                                                                         | PROJECT                   | DESIGN BY    |            |  |
|-------------------------------------------------------------------------------------------------------------------------------------|---------------------------|--------------|------------|--|
|                                                                                                                                     | UPGRADING OF IWRMC        | AFRAZ        |            |  |
|                                                                                                                                     | F.MAG00DH00               |              |            |  |
| MCEP MCEP                                                                                                                           | TITLE                     | STRUCTURE BY |            |  |
| MINISTRY OF ENVIRONMENT                                                                                                             | FOUNDATION / COLUMNS PLAN | AFRAZ        |            |  |
| GREEN BUILDING, HANDHUVAREE HIGUN, MAAFANNU, MALE' (20392), REPUBLIC OF MALDIVES, TEL: +960-3018431, +960-3018300, FAX: +960-328301 | CLIENT DEPARTMENT         | DRAWN BY     |            |  |
|                                                                                                                                     | WMPC DEPARTMENT           | AFRAZ        |            |  |
|                                                                                                                                     | PAPER SIZE A3             | SCALE        | 1:100      |  |
|                                                                                                                                     | PAGE NO. 03               | DWG NO.      | MAG0-A1-03 |  |
|                                                                                                                                     |                           | DATE         | 26.04.2021 |  |