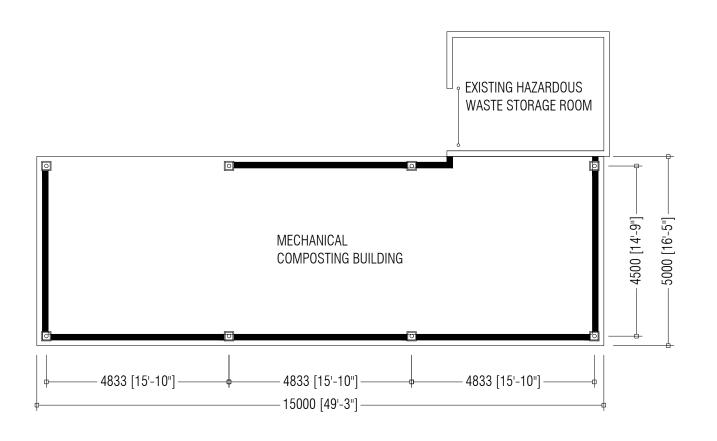

NOTE:

2500mm HEIGHT MASONRY WALLS + LOUVER ON TOP

| PREPARED BY                                                                                                                         | PROJECT                                       | DESIGN BY          | AMENDMENTS |
|-------------------------------------------------------------------------------------------------------------------------------------|-----------------------------------------------|--------------------|------------|
|                                                                                                                                     | UPGRADING OF IWRMC<br>F.MAGOODHOO             | AFRAZ              |            |
| MCEP MINISTRY OF ENVIRONMENT                                                                                                        | TITLE PROPOSED MECH. COMPOSTING BUILDING PLAN | STRUCTURE BY AFRAZ |            |
| GREEN BUILDING, HANDHUVAREE HIGUN, MAAFANNU, MALE' (20392), REPUBLIC OF MALDIVES, TEL: +960-3018431, +960-3018300, FAX: +960-328301 | CLIENT DEPARTMENT WMPC DEPARTMENT             | DRAWN BY<br>AFRAZ  |            |
|                                                                                                                                     | PAPER SIZE A3                                 | SCALE 1:150        |            |
|                                                                                                                                     | PAGE NO. 02                                   | DWG NO. MAGO-A1-02 |            |
|                                                                                                                                     |                                               | DATE 26.04.2021    |            |