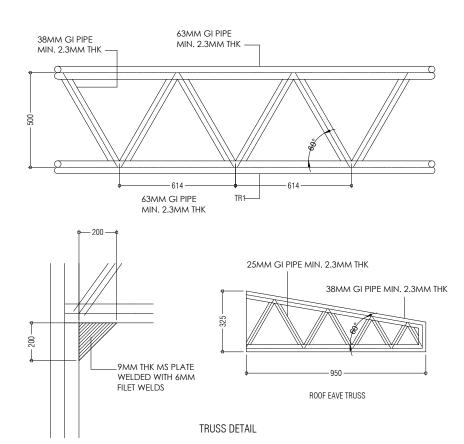

| DDEDADED DV                                                                                                    | BD0 IF0T            | DEGION BY    |            | AMEN |
|----------------------------------------------------------------------------------------------------------------|---------------------|--------------|------------|------|
| PREPARED BY                                                                                                    | PROJECT             | DESIGN BY    |            | AMEI |
|                                                                                                                | UPGRADING OF IWRMC  | AFRAZ        |            |      |
|                                                                                                                | F.MAGOODHOO         |              |            |      |
| MCEP MINISTRY OF ENVIRONMENT GREEN BUILDING, HANDHUVAREE HIGUN, MAAFANNU, MALE' (20392), REPUBLIC OF MALDIVES, | TITLE               | STRUCTURE BY |            |      |
|                                                                                                                | ROOF STRUCTURE PLAN | AFRAZ        |            |      |
|                                                                                                                | CLIENT DEPARTMENT   | DRAWN BY     |            |      |
| TEL: +960-3018431, +960-3018300, FAX: +960-328301                                                              | WMPC DEPARTMENT     | AFRAZ        |            |      |
|                                                                                                                | PAPER SIZE A3       | SCALE        | NTS        |      |
|                                                                                                                | PAGE NO. 05         | DWG NO.      | MAG0-A1-05 |      |
|                                                                                                                |                     | DATE         | 26.04.2021 |      |