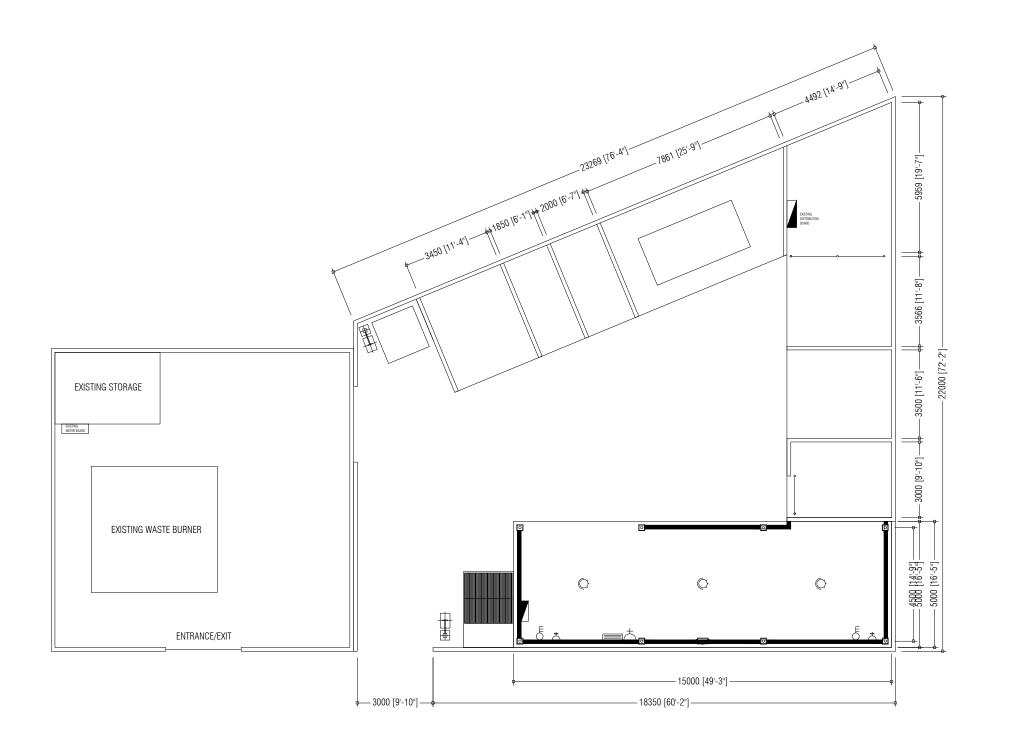

NOTE:

2500mm HEIGHT MASONRY WALLS + LOUVER ON TOP

| PREPARED BY                                                                                                                         | PROJECT                                       | DESIGN BY          | AMENDMENTS |
|-------------------------------------------------------------------------------------------------------------------------------------|-----------------------------------------------|--------------------|------------|
|                                                                                                                                     | UPGRADING OF IWRMC<br>F.MAGOODHOO             | AFRAZ              |            |
| MCEP MINISTRY OF ENVIRONMENT                                                                                                        | TITLE PROPOSED MECH. COMPOSTING BUILDING PLAN | STRUCTURE BY AFRAZ |            |
| GREEN BUILDING, HANDHUVAREE HIGUN, MAAFANNU, MALE' (20392), REPUBLIC OF MALDIVES, TEL: +960-3018431, +960-3018300, FAX: +960-328301 | CLIENT DEPARTMENT WMPC DEPARTMENT             | DRAWN BY<br>AFRAZ  |            |
|                                                                                                                                     | PAPER SIZE A3                                 | SCALE 1:150        |            |
|                                                                                                                                     | PAGE NO. 02                                   | DWG NO. MAGO-A1-02 |            |
|                                                                                                                                     |                                               | DATE 26.04.2021    |            |