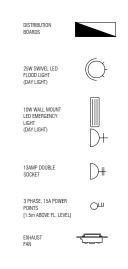

| PREPARED BY                                                                          | PROJECT            | DESIGN BY    |            |
|--------------------------------------------------------------------------------------|--------------------|--------------|------------|
|                                                                                      | UPGRADING OF IWRMC | AFRAZ        |            |
| A.a.                                                                                 | F.MAGOODHOO        | CTDUCTURE DV |            |
| MCEP MCEP                                                                            | TITLE              | STRUCTURE BY |            |
| MINISTRY OF ENVIRONMENT                                                              | ELECTRICAL PLAN    | AFRAZ        |            |
| GREEN BUILDING, HANDHUVAREE HIGUN,<br>MAAFANNU, MALE' (20392), REPUBLIC OF MALDIVES, | CLIENT DEPARTMENT  | DRAWN BY     |            |
| TEL: +960-3018431, +960-3018300, FAX: +960-328301                                    | WMPC DEPARTMENT    | AFRAZ        |            |
|                                                                                      | PAPER SIZE A3      | SCALE        | NTS        |
|                                                                                      | PAGE NO. 07        | DWG NO.      | MAG0-A1-07 |
|                                                                                      |                    | DATE         | 26.04.2021 |