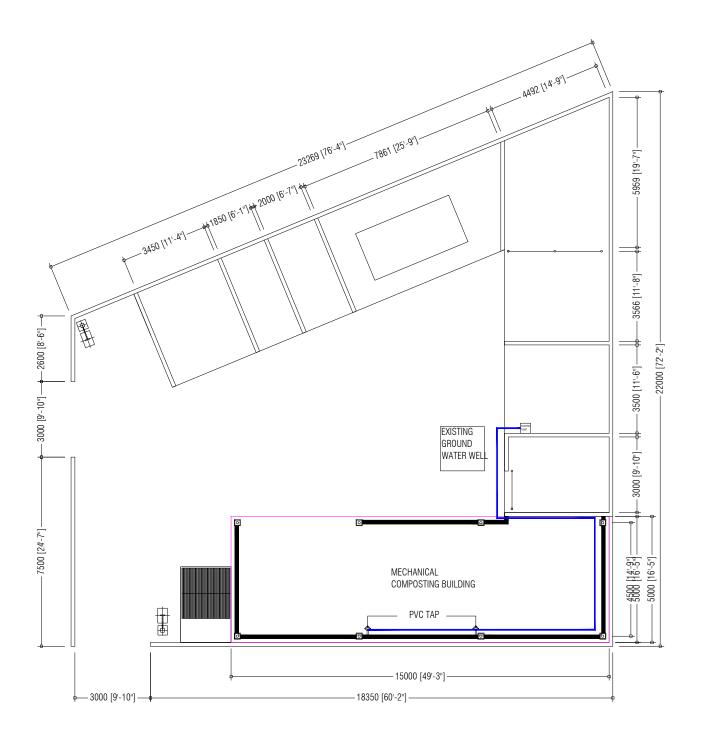

## UPGRADING OF F.MAGOODHOO ISLAND WASTE AND RESOURCE MANAGEMENT CENTRE

PREPARED BY:
MALDIVES CLEAN ENVIRONMENT PROJECT
MINISTRY OF ENVIRONMENT

| PREPARED BY                                                                                                                         | PROJECT                           | DESIGN BY             |            | AMENDMENTS |
|-------------------------------------------------------------------------------------------------------------------------------------|-----------------------------------|-----------------------|------------|------------|
|                                                                                                                                     | UPGRADING OF IWRMC<br>F.MAGOODHOO | AFRAZ                 |            |            |
| MCEP MINISTRY OF ENVIRONMENT                                                                                                        | TITLE EXISTING IWMC PLAN          | STRUCTURE BY<br>AFRAZ |            |            |
| GREEN BUILDING, HANDHUVAREE HIGUN, MAAFANNU, MALE' (20392), REPUBLIC OF MALDIVES, TEL: +960-3018431, +960-3018300, FAX: +960-328301 | CLIENT DEPARTMENT WMPC DEPARTMENT | DRAWN BY<br>AFRAZ     |            |            |
|                                                                                                                                     | PAPER SIZE A3                     | SCALE                 | 1:150      |            |
|                                                                                                                                     | PAGE NO. 01                       | DWG NO.               | MAGO-A1-01 |            |
|                                                                                                                                     |                                   | DATE                  | 26.04.2021 |            |