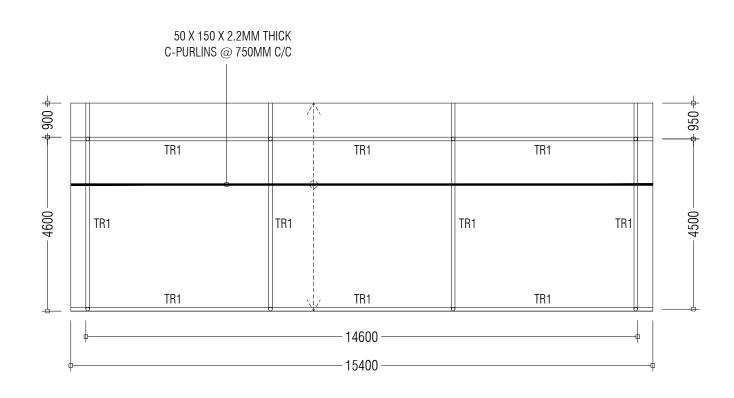

| DDEDADED DV                                                                                                    | BD0 IF0T            | DEGION BY    |            | AMEN |
|----------------------------------------------------------------------------------------------------------------|---------------------|--------------|------------|------|
| PREPARED BY                                                                                                    | PROJECT             | DESIGN BY    |            | AMEI |
|                                                                                                                | UPGRADING OF IWRMC  | AFRAZ        |            |      |
|                                                                                                                | F.MAGOODHOO         |              |            |      |
| MCEP MINISTRY OF ENVIRONMENT GREEN BUILDING, HANDHUVAREE HIGUN, MAAFANNU, MALE' (20392), REPUBLIC OF MALDIVES, | TITLE               | STRUCTURE BY |            |      |
|                                                                                                                | ROOF STRUCTURE PLAN | AFRAZ        |            |      |
|                                                                                                                | CLIENT DEPARTMENT   | DRAWN BY     |            |      |
| TEL: +960-3018431, +960-3018300, FAX: +960-328301                                                              | WMPC DEPARTMENT     | AFRAZ        |            |      |
|                                                                                                                | PAPER SIZE A3       | SCALE        | NTS        |      |
|                                                                                                                | PAGE NO. 05         | DWG NO.      | MAG0-A1-05 |      |
|                                                                                                                |                     | DATE         | 26.04.2021 |      |