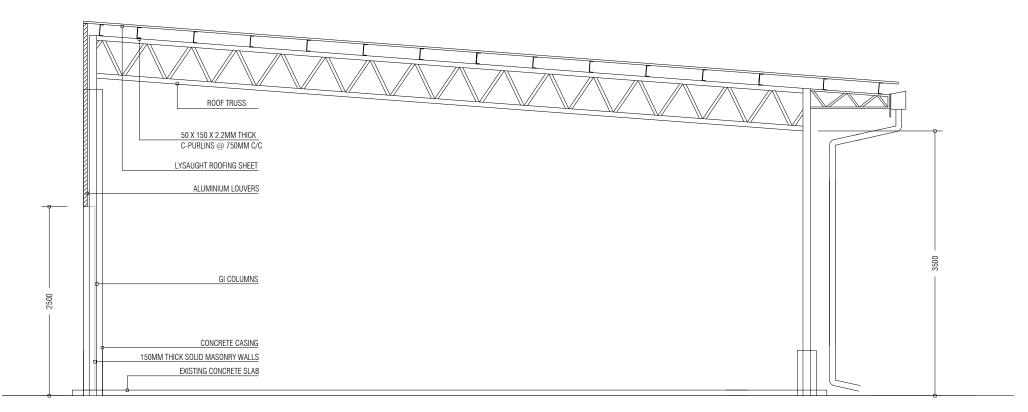

## COMPOSTING BUILDING SECTION

| PREPARED BY                                                                       | PROJECT                 | DESIGN BY          | AMENDMENTS |
|-----------------------------------------------------------------------------------|-------------------------|--------------------|------------|
|                                                                                   | UPGRADING OF IWRMC      | AFRAZ              |            |
|                                                                                   | F.MAG00DH00             |                    |            |
| MCEP MCEP                                                                         | TITLE                   | STRUCTURE BY       |            |
| MINISTRY OF ENVIRONMENT                                                           | ELEVATIONS AND SECTIONS | AFRAZ              |            |
| GREEN BUILDING, HANDHUVAREE HIGUN, MAAFANNU, MALE' (20392), REPUBLIC OF MALDIVES, | CLIENT DEPARTMENT       | DRAWN BY           |            |
| TEL: +960-3018431, +960-3018300, FAX: +960-328301                                 | WMPC DEPARTMENT         | AFRAZ              |            |
|                                                                                   | PAPER SIZE A3           | SCALE NTS          |            |
|                                                                                   | PAGE NO. 08             | DWG NO. MAGO-A2-08 |            |
|                                                                                   |                         | DATE 26.04.2021    |            |