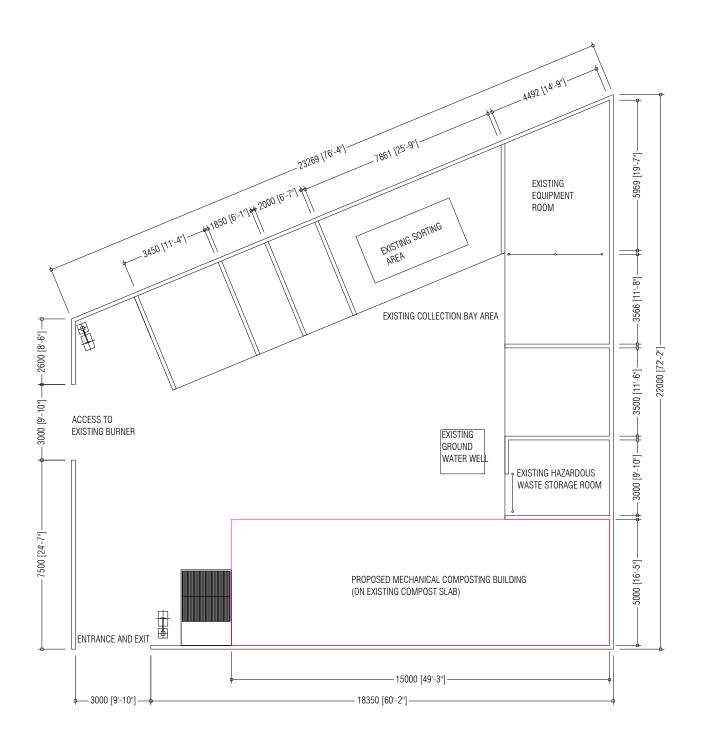

## UPGRADING OF F.MAGOODHOO ISLAND WASTE AND RESOURCE MANAGEMENT CENTRE

PREPARED BY:
MALDIVES CLEAN ENVIRONMENT PROJECT
MINISTRY OF ENVIRONMENT

| PREPARED BY                                                                                                                         | PROJECT                           | DESIGN BY             |            | AMENDMENTS |
|-------------------------------------------------------------------------------------------------------------------------------------|-----------------------------------|-----------------------|------------|------------|
|                                                                                                                                     | UPGRADING OF IWRMC<br>F.MAGOODHOO | AFRAZ                 |            |            |
| MCEP MINISTRY OF ENVIRONMENT                                                                                                        | TITLE EXISTING IWMC PLAN          | STRUCTURE BY<br>AFRAZ |            |            |
| GREEN BUILDING, HANDHUVAREE HIGUN, MAAFANNU, MALE' (20392), REPUBLIC OF MALDIVES, TEL: +960-3018431, +960-3018300, FAX: +960-328301 | CLIENT DEPARTMENT WMPC DEPARTMENT | DRAWN BY<br>AFRAZ     |            |            |
|                                                                                                                                     | PAPER SIZE A3                     | SCALE                 | 1:150      |            |
|                                                                                                                                     | PAGE NO. 01                       | DWG NO.               | MAGO-A1-01 |            |
|                                                                                                                                     |                                   | DATE                  | 26.04.2021 |            |