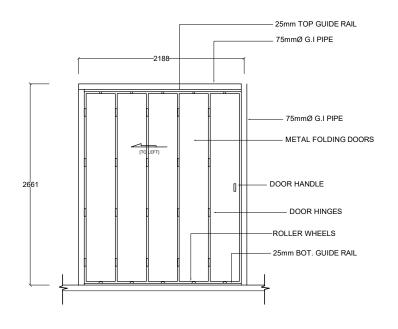

SCALE: AS SHOWN

HAZARDOUS WASTE AREA FOLDING DOOR DETAIL

1:50

EQUIPMENT ROOM FOLDING DOOR DETAIL 1:50

PROVISION OF WATER SUPPLY SANITATION AND SOLID WASTE MANAGEMENT PROJECT

OPEC FUND FOR INTERNATIONAL DEVELOPMENT