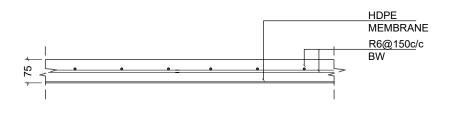

SCALE: AS SHOWN

COMPOST SLAB AND SORTING AREA SLAB

1:150

PROVISION OF WATER SUPPLY SANITATION AND SOLID WASTE MANAGEMENT PROJECT

PROJECT:

SH. MAROSHI ISLAND WASTE MANAGEMENT CENTER

SCALE: AS SHOWN

LEACHATE TANK DETAIL 1:30

LEACHATE TANK COVER 1:30

SECTION D 1:30

PROVISION OF WATER SUPPLY SANITATION AND SOLID WASTE MANAGEMENT PROJECT

OPEC FUND FOR INTERNATIONAL DEVELOPMENT

PROJECT:

SH. MAROSHI ISLAND WASTE MANAGEMENT CENTER

SCALE: AS SHOWN