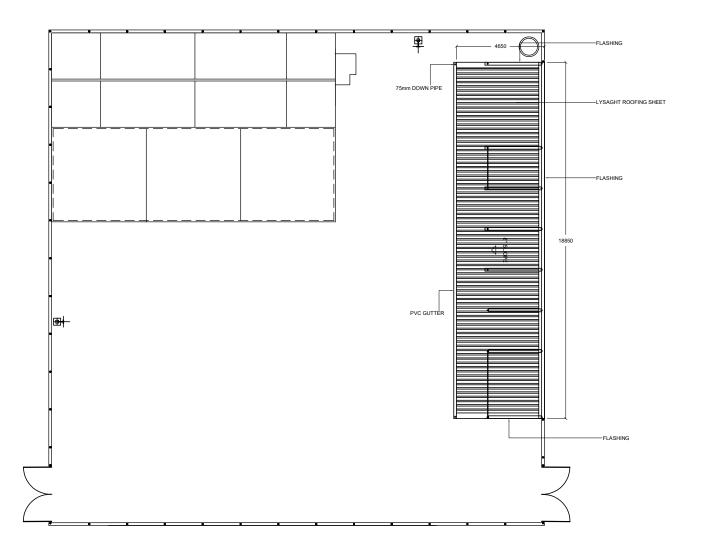

SCALE: AS SHOWN

ROOF PLAN 1:200

PROVISION OF WATER SUPPLY SANITATION AND SOLID WASTE MANAGEMENT PROJECT

PROJECT:

SH. MAROSHI ISLAND WASTE MANAGEMENT CENTER

SCALE: AS SHOWN

ROOF FRAMING LAYOUT

1:200