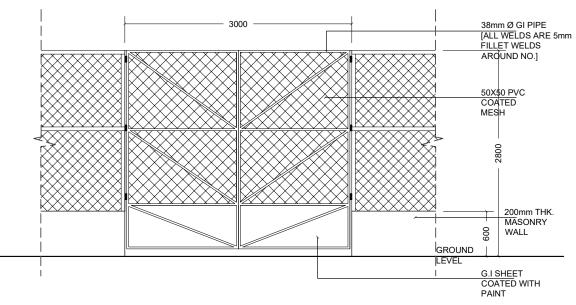

SCALE: AS SHOWN

PERIMETER FENCE 1:50

PROVISION OF WATER SUPPLY SANITATION AND SOLID WASTE MANAGEMENT PROJECT

PROJECT:

SH. MAROSHI ISLAND WASTE MANAGEMENT CENTER

SCALE: AS SHOWN