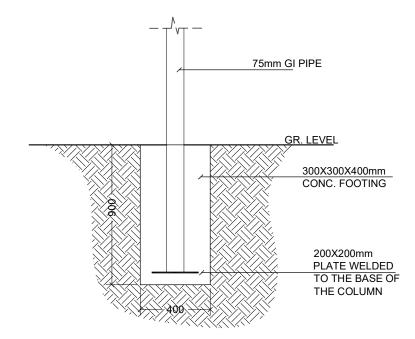

WASTE SORTING AREA COLUMN FOUNDATION DETAIL

LIGHT POST FOUNDATION

PROVISION OF WATER SUPPLY SANITATION AND SOLID WASTE MANAGEMENT PROJECT

PROJECT:

SH. MAROSHI ISLAND WASTE MANAGEMENT CENTER

SCALE: AS SHOWN