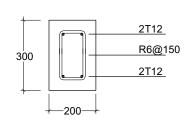

SCALE: AS SHOWN

COMPOST SLAB AND SORTING AREA SLAB

1:150

PROVISION OF WATER SUPPLY SANITATION AND SOLID WASTE MANAGEMENT PROJECT

PROJECT:

SH. MAROSHI ISLAND WASTE MANAGEMENT CENTER

SCALE: AS SHOWN

LEACHATE TANK DETAIL 1:30

LEACHATE TANK COVER 1:30

SECTION D 1:30

PROVISION OF WATER SUPPLY SANITATION AND SOLID WASTE MANAGEMENT PROJECT

OPEC FUND FOR INTERNATIONAL DEVELOPMENT

PROJECT:

SH. MAROSHI ISLAND WASTE MANAGEMENT CENTER

SCALE: AS SHOWN