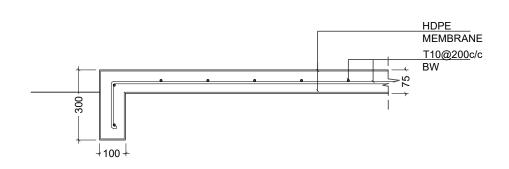

SCALE: AS SHOWN

COMPOST SLAB AND SORTING AREA SLAB

1:150

PROVISION OF WATER SUPPLY SANITATION AND SOLID WASTE MANAGEMENT PROJECT

PROJECT:

SH. MAROSHI ISLAND WASTE MANAGEMENT CENTER

SCALE: AS SHOWN

LEACHATE TANK DETAIL 1:30