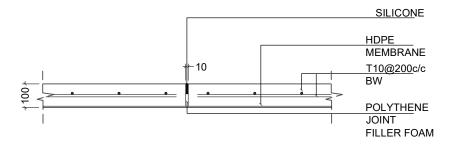

SCALE: AS SHOWN

COMPOST SLAB AND SORTING AREA SLAB

1:150

PROVISION OF WATER SUPPLY SANITATION AND SOLID WASTE MANAGEMENT PROJECT

PROJECT:

SH. MAROSHI ISLAND WASTE MANAGEMENT CENTER

SCALE: AS SHOWN

LEACHATE TANK DETAIL 1:30