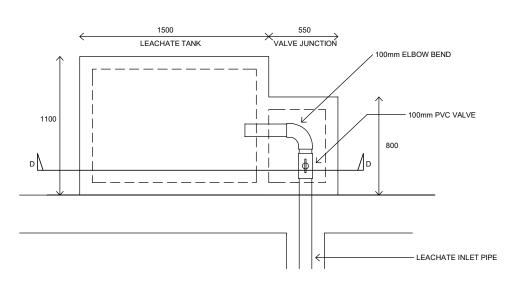

SCALE: AS SHOWN

COMPOST SLAB AND SORTING AREA SLAB

1:150

PROVISION OF WATER SUPPLY SANITATION AND SOLID WASTE MANAGEMENT PROJECT

PROJECT:

SH. MAROSHI ISLAND WASTE MANAGEMENT CENTER

SCALE: AS SHOWN

LEACHATE TANK DETAIL 1:30