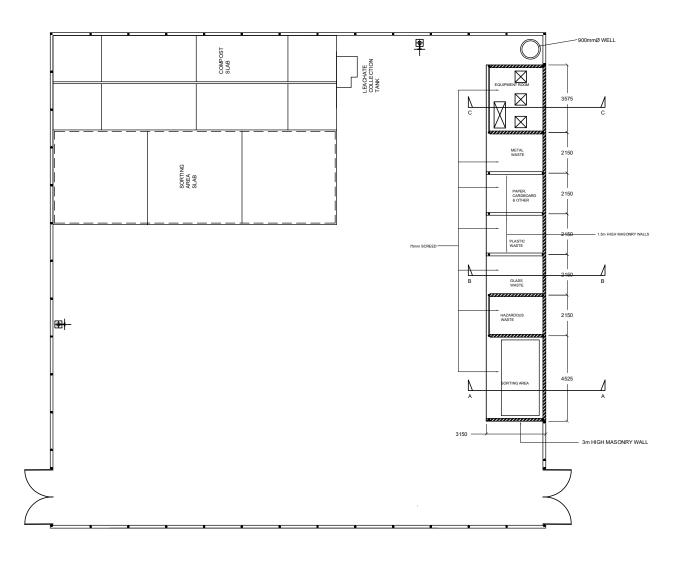

SCALE: AS SHOWN

COMPOST SLAB AND SORTING AREA SLAB

1:150

PROVISION OF WATER SUPPLY SANITATION AND SOLID WASTE MANAGEMENT PROJECT

PROJECT:

SH. MAROSHI ISLAND WASTE MANAGEMENT CENTER

SCALE: AS SHOWN

LEACHATE TANK DETAIL 1:30