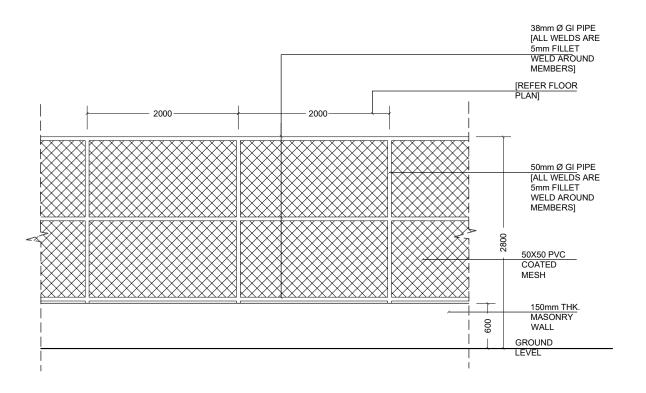

SCALE: AS SHOWN

PERIMETER FENCE 1:50

PROVISION OF WATER SUPPLY SANITATION AND SOLID WASTE MANAGEMENT PROJECT

PROJECT:

SH. MAROSHI ISLAND WASTE MANAGEMENT CENTER

SCALE: AS SHOWN