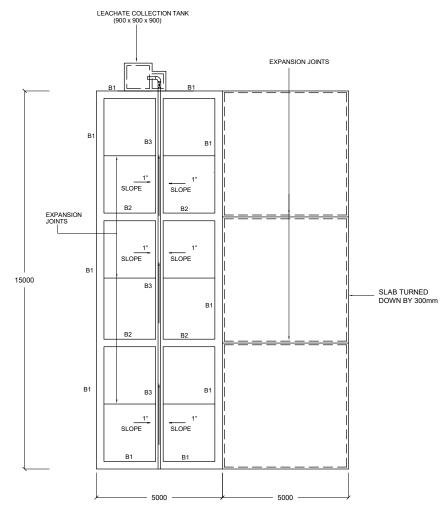

SCALE: AS SHOWN

COMPOST SLAB AND SORTING AREA SLAB

1:150

PROVISION OF WATER SUPPLY SANITATION AND SOLID WASTE MANAGEMENT PROJECT

PROJECT:

SH. MAROSHI ISLAND WASTE MANAGEMENT CENTER

SCALE: AS SHOWN

LEACHATE TANK DETAIL 1:30