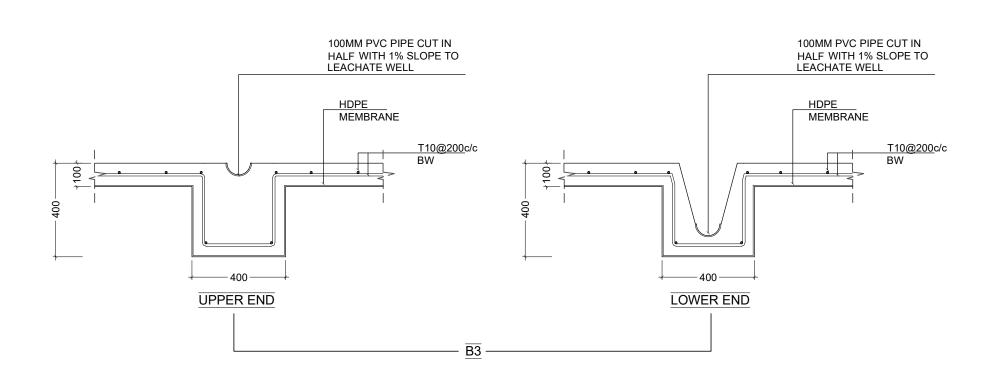

SCALE: AS SHOWN

COMPOST SLAB AND SORTING AREA SLAB

1:150

PROVISION OF WATER SUPPLY SANITATION AND SOLID WASTE MANAGEMENT PROJECT

PROJECT:

SH. MAROSHI ISLAND WASTE MANAGEMENT CENTER

SCALE: AS SHOWN

LEACHATE TANK DETAIL 1:30

LEACHATE TANK COVER 1:30

SECTION D 1:30

PROVISION OF WATER SUPPLY SANITATION AND SOLID WASTE MANAGEMENT PROJECT

OPEC FUND FOR INTERNATIONAL DEVELOPMENT

PROJECT:

SH. MAROSHI ISLAND WASTE MANAGEMENT CENTER

SCALE: AS SHOWN