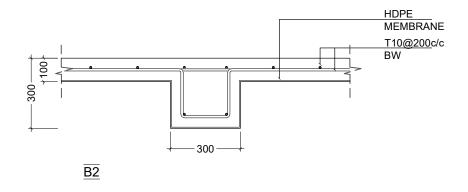

SCALE: AS SHOWN

COMPOST SLAB AND SORTING AREA SLAB

1:150

PROVISION OF WATER SUPPLY SANITATION AND SOLID WASTE MANAGEMENT PROJECT

PROJECT:

SH. MAROSHI ISLAND WASTE MANAGEMENT CENTER

SCALE: AS SHOWN

LEACHATE TANK DETAIL 1:30