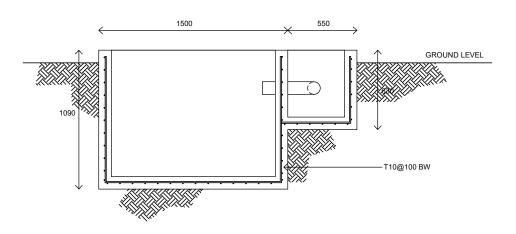

SCALE: AS SHOWN

COMPOST SLAB AND SORTING AREA SLAB

1:150

PROVISION OF WATER SUPPLY SANITATION AND SOLID WASTE MANAGEMENT PROJECT

PROJECT:

SH. MAROSHI ISLAND WASTE MANAGEMENT CENTER

SCALE: AS SHOWN

LEACHATE TANK DETAIL 1:30