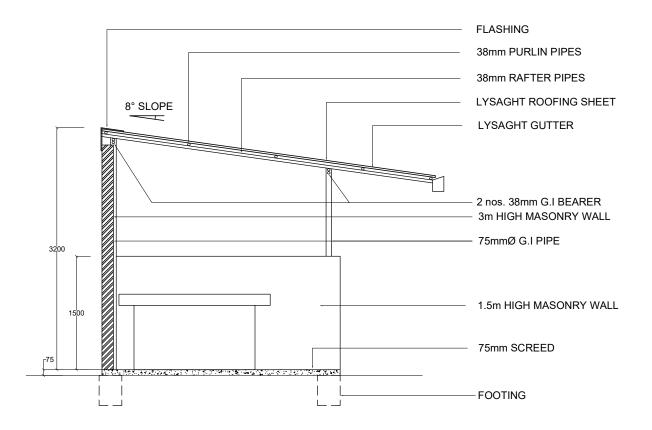

SCALE: AS SHOWN

ROOF PLAN 1:200

PROVISION OF WATER SUPPLY SANITATION AND SOLID WASTE MANAGEMENT PROJECT

PROJECT:

SH. MAROSHI ISLAND WASTE MANAGEMENT CENTER

SCALE: AS SHOWN

ROOF FRAMING LAYOUT

1:200