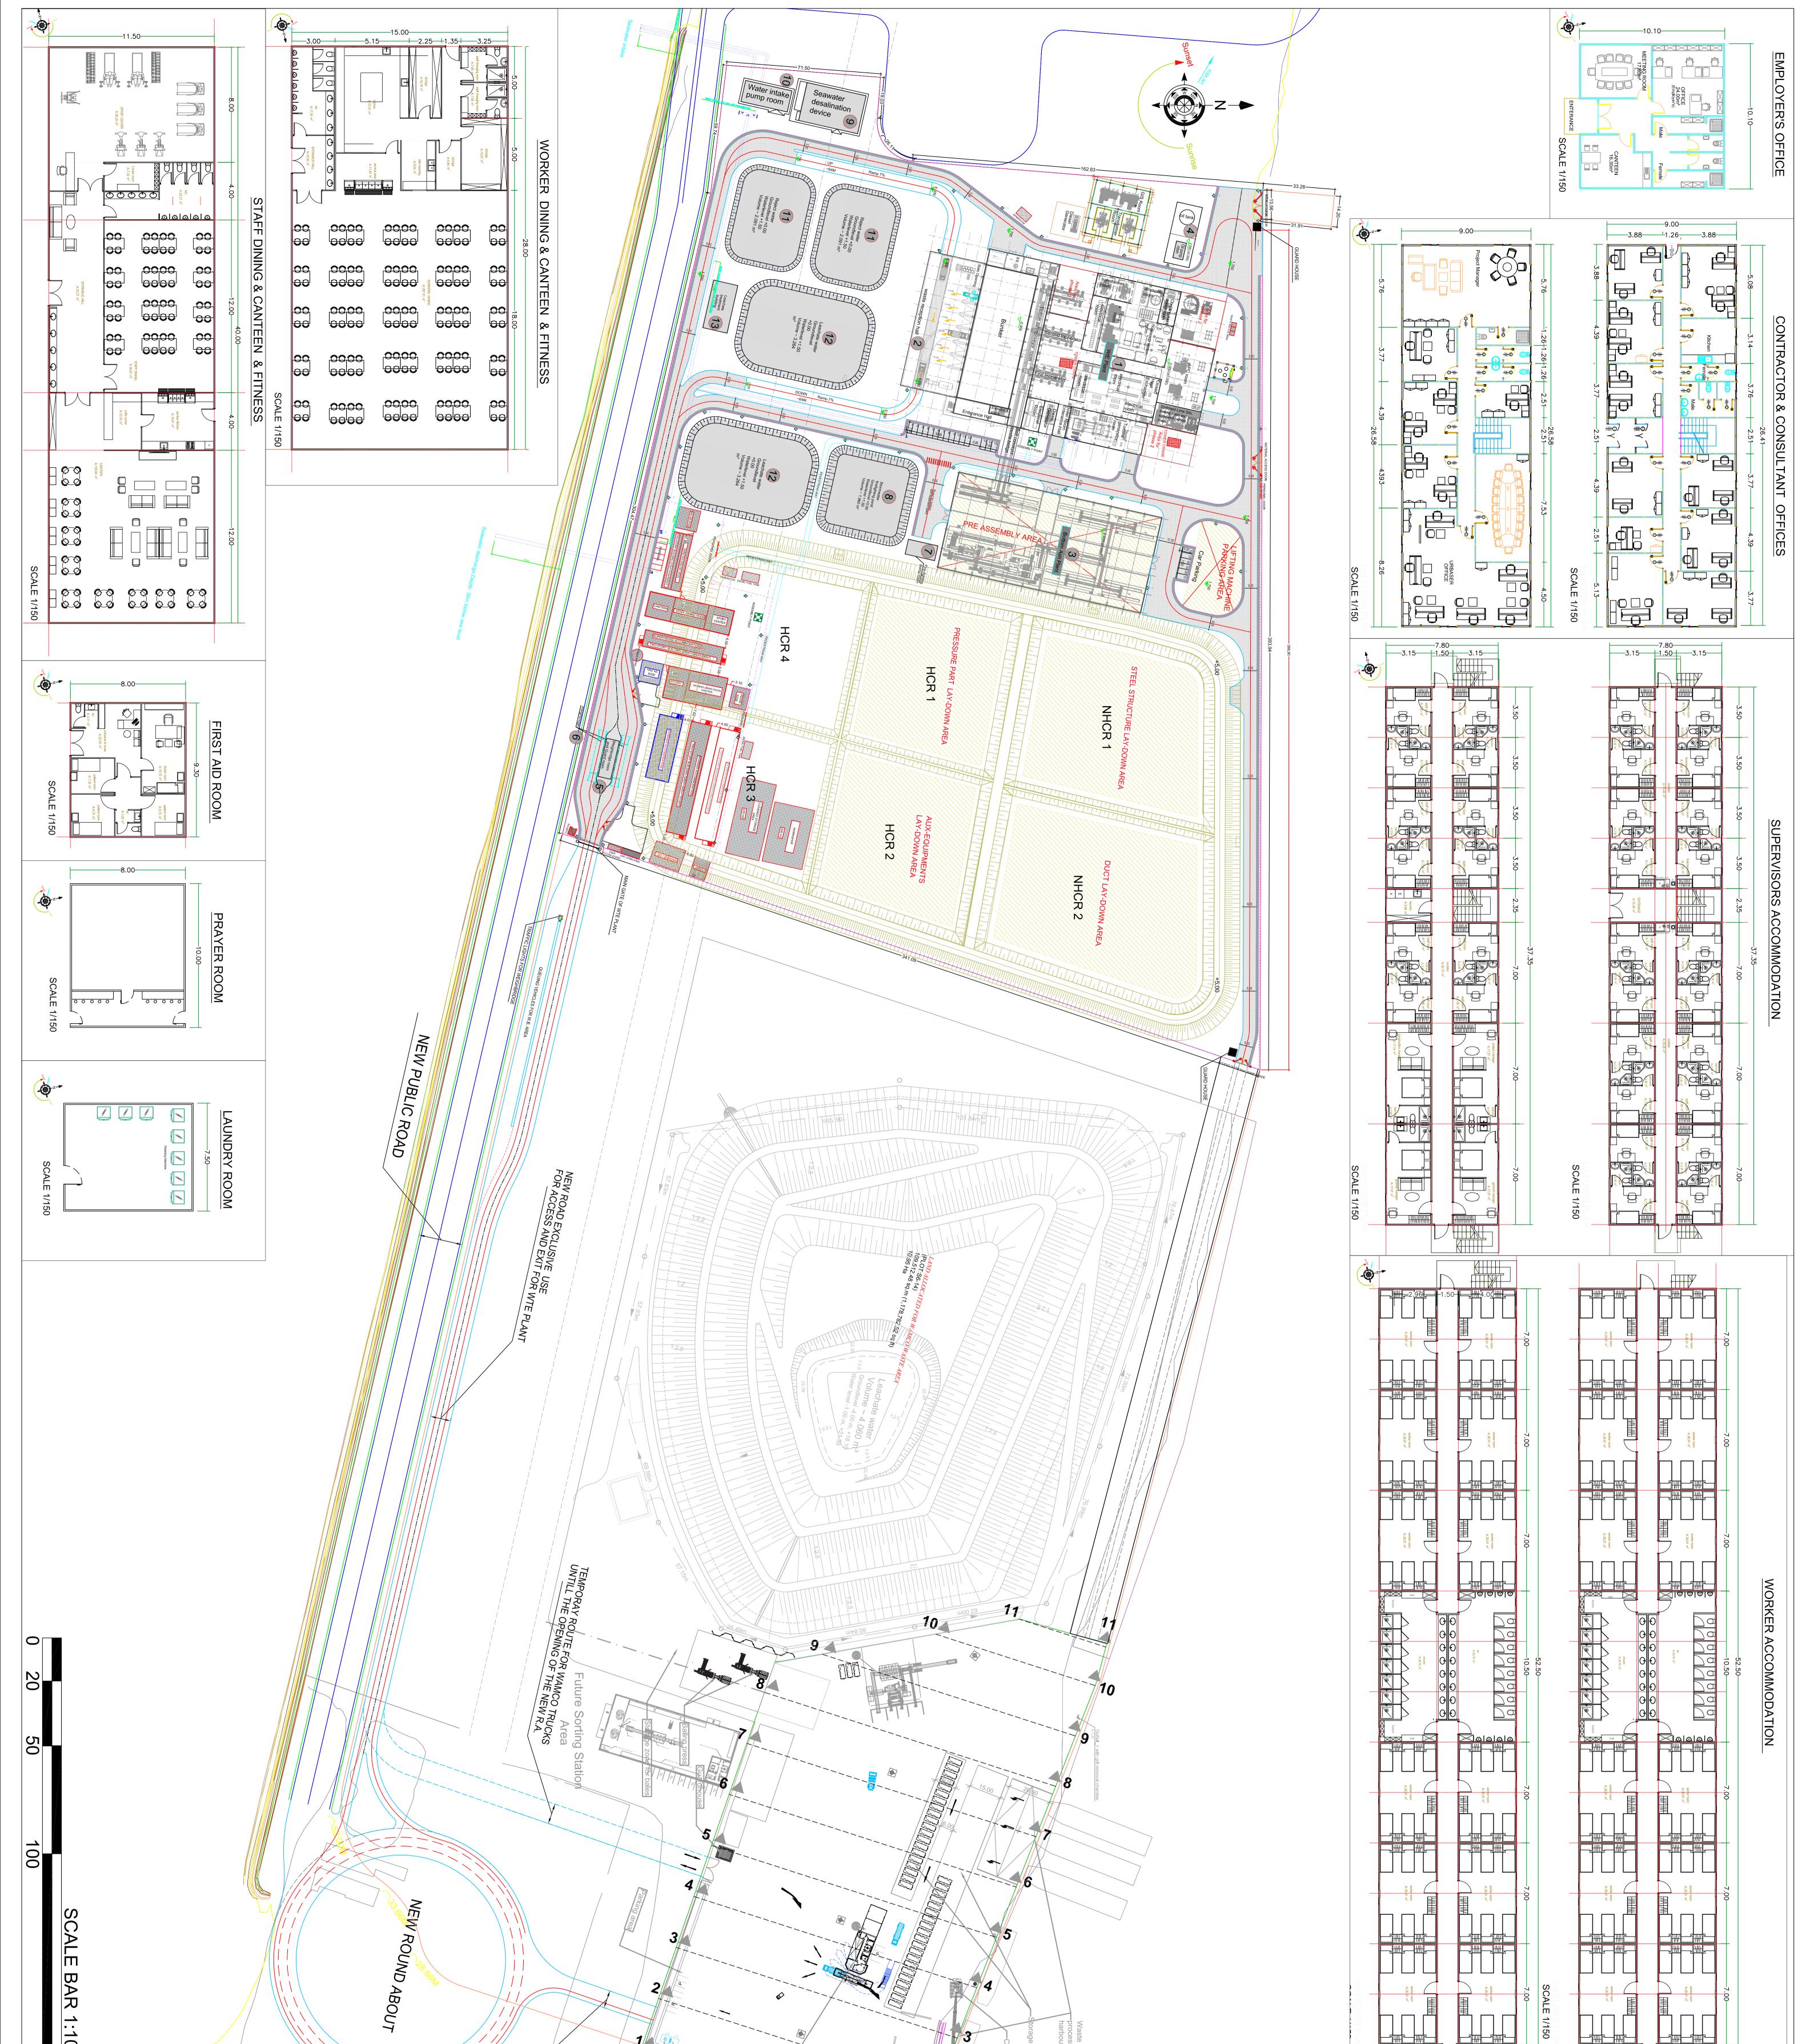

ALL DIMENSIONS AND LEVELS ARE IN METERS.
 SIZE AND DIMENSIONS ARE APPLIED AFTER CHECKING.
 APPROVAL OF THE PROJECT DESIGNER IS REQUIRED IN CASE OF DIMENSION CHANGE.

GENERAL NOTES

| worker room<br>A:26;91 m <sup>2</sup>                                                                                                                                                                                                                                                                                                                                                                                                                                                                                                                                                                                                                                                                                                                                                                                                                                                                                                                                                                                                                                                                                                                                                                                                                                                                                                                                                                                                                                                                                                                                                                                                                                                                                                                                                                                                                                                                                                                                                                                                                                                                                          | 7.00                | woter room<br>A-28.91 m <sup>2</sup>  |                                                         | 7.00  |
|--------------------------------------------------------------------------------------------------------------------------------------------------------------------------------------------------------------------------------------------------------------------------------------------------------------------------------------------------------------------------------------------------------------------------------------------------------------------------------------------------------------------------------------------------------------------------------------------------------------------------------------------------------------------------------------------------------------------------------------------------------------------------------------------------------------------------------------------------------------------------------------------------------------------------------------------------------------------------------------------------------------------------------------------------------------------------------------------------------------------------------------------------------------------------------------------------------------------------------------------------------------------------------------------------------------------------------------------------------------------------------------------------------------------------------------------------------------------------------------------------------------------------------------------------------------------------------------------------------------------------------------------------------------------------------------------------------------------------------------------------------------------------------------------------------------------------------------------------------------------------------------------------------------------------------------------------------------------------------------------------------------------------------------------------------------------------------------------------------------------------------|---------------------|---------------------------------------|---------------------------------------------------------|-------|
|                                                                                                                                                                                                                                                                                                                                                                                                                                                                                                                                                                                                                                                                                                                                                                                                                                                                                                                                                                                                                                                                                                                                                                                                                                                                                                                                                                                                                                                                                                                                                                                                                                                                                                                                                                                                                                                                                                                                                                                                                                                                                                                                |                     |                                       | ┍═ <u>╏₩</u> ┍═┚╫┠═╕<br>└── <u>┨</u> ╫┟── <u>┤</u> ╫┠═╸ |       |
| worker room<br>A: 26.91 m <sup>2</sup>                                                                                                                                                                                                                                                                                                                                                                                                                                                                                                                                                                                                                                                                                                                                                                                                                                                                                                                                                                                                                                                                                                                                                                                                                                                                                                                                                                                                                                                                                                                                                                                                                                                                                                                                                                                                                                                                                                                                                                                                                                                                                         | 7.00                | Worker room<br>A:26.51 m <sup>2</sup> |                                                         | 7.00  |
| <u></u><br>101010                                                                                                                                                                                                                                                                                                                                                                                                                                                                                                                                                                                                                                                                                                                                                                                                                                                                                                                                                                                                                                                                                                                                                                                                                                                                                                                                                                                                                                                                                                                                                                                                                                                                                                                                                                                                                                                                                                                                                                                                                                                                                                              |                     |                                       |                                                         |       |
|                                                                                                                                                                                                                                                                                                                                                                                                                                                                                                                                                                                                                                                                                                                                                                                                                                                                                                                                                                                                                                                                                                                                                                                                                                                                                                                                                                                                                                                                                                                                                                                                                                                                                                                                                                                                                                                                                                                                                                                                                                                                                                                                | 52.50               |                                       |                                                         | 10.50 |
|                                                                                                                                                                                                                                                                                                                                                                                                                                                                                                                                                                                                                                                                                                                                                                                                                                                                                                                                                                                                                                                                                                                                                                                                                                                                                                                                                                                                                                                                                                                                                                                                                                                                                                                                                                                                                                                                                                                                                                                                                                                                                                                                | 7.                  |                                       |                                                         | 7.    |
|                                                                                                                                                                                                                                                                                                                                                                                                                                                                                                                                                                                                                                                                                                                                                                                                                                                                                                                                                                                                                                                                                                                                                                                                                                                                                                                                                                                                                                                                                                                                                                                                                                                                                                                                                                                                                                                                                                                                                                                                                                                                                                                                | 7.00                |                                       |                                                         | 7.00  |
| working the second seco | 7.00                |                                       |                                                         | 7.00  |
| Worker room                                                                                                                                                                                                                                                                                                                                                                                                                                                                                                                                                                                                                                                                                                                                                                                                                                                                                                                                                                                                                                                                                                                                                                                                                                                                                                                                                                                                                                                                                                                                                                                                                                                                                                                                                                                                                                                                                                                                                                                                                                                                                                                    | SCALE 1/150<br>7.00 |                                       |                                                         | 7.00  |
|                                                                                                                                                                                                                                                                                                                                                                                                                                                                                                                                                                                                                                                                                                                                                                                                                                                                                                                                                                                                                                                                                                                                                                                                                                                                                                                                                                                                                                                                                                                                                                                                                                                                                                                                                                                                                                                                                                                                                                                                                                                                                                                                | ŏ                   |                                       |                                                         |       |

| 200                                                               | 000                                                                                                                                                                                                                                                                     |                                                                                                                                                                                                                             |                                                                                                                              | FINAL ROUT<br>WHEN THL                                                                           | ge area<br>our<br>Crane<br>2                                                                                                                         |                                                                                                                                       |                                                                                                                                                                                                                                                                                                   |
|-------------------------------------------------------------------|-------------------------------------------------------------------------------------------------------------------------------------------------------------------------------------------------------------------------------------------------------------------------|-----------------------------------------------------------------------------------------------------------------------------------------------------------------------------------------------------------------------------|------------------------------------------------------------------------------------------------------------------------------|--------------------------------------------------------------------------------------------------|------------------------------------------------------------------------------------------------------------------------------------------------------|---------------------------------------------------------------------------------------------------------------------------------------|---------------------------------------------------------------------------------------------------------------------------------------------------------------------------------------------------------------------------------------------------------------------------------------------------|
| MDV AAK SOPOO XX DRAWING NUMBER                                   | Status:       FOR APR         Design:       Company:       Name:       FOR APR         Prepared by:       AAJV       Serhat Koça       I         Checked by:       AAJV       Umur Erdönmez       I         Released by:            Checked by:            Released by: | EPC CONTRACTOR:         Image: Contract No:         Project Title:         Project Title:         Design, Build and Operate of a Was         Contract No:         Contract No:         Name:         Document         Name: | REPUBLIC O<br>MINISTRY OF ENVIRONMENT, CLIN<br>DBO CONTRACTOR:<br>DBO CONTRACTOR:<br>LINGUAGE<br>EMPLOYER<br>REPRESENTATIVE: | Revision       005       003       001       002       001       001       No.       Description | Contractor's and the Employer's facilitie:<br>Storage and pre-assembly areas for Materials and<br>Temporary Fences<br>Lighting Pole<br>Assembly Area | <ol> <li>Reject water point</li> <li>Reject water point</li> <li>Leachate water point</li> <li>Leachate treatment building</li> </ol> | <ol> <li>WtE Plant</li> <li>waste reception hall</li> <li>bottom ash treatment plan</li> <li>Oil tank and oil pump room</li> <li>Weighbridge room and Guard ro</li> <li>Weighbridge</li> <li>Fire-fighting pump room</li> <li>Fire-fighting pond</li> <li>Seawater desalination device</li> </ol> |
| DICIPLINE     DRAWING NO       XXXX     0     0     1     0     2 | RUVAL<br>Date:<br>07.07.2022<br>08.08.2022<br>08.08.2022<br>FORMAT A0                                                                                                                                                                                                   | A L K A T A Ş<br>ATAŞ JV<br>Iste to Energy Facility at Thilafushi<br>-WPMC/PRIV/2021/71<br><b>ZATION PLAN</b>                                                                                                               |                                                                                                                              | 08.08.2022<br>05.05.2022<br>Date Signature                                                       | d equipment                                                                                                                                          |                                                                                                                                       | 10011                                                                                                                                                                                                                                                                                             |