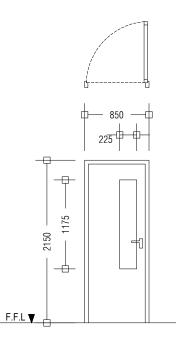

| <b>D3</b> | SWING TYPE DOOR                              |
|-----------|----------------------------------------------|
| REMARKS   | ALUMINIUM DOOR WITH DOOR KNOB AND 1 LOCK SET |
|           |                                              |
| LOCATION  | GROUND FLOOR                                 |
| QUANTITY  | NO.S 07                                      |
| OPEN AREA | 1.51m <sup>2</sup>                           |
|           |                                              |