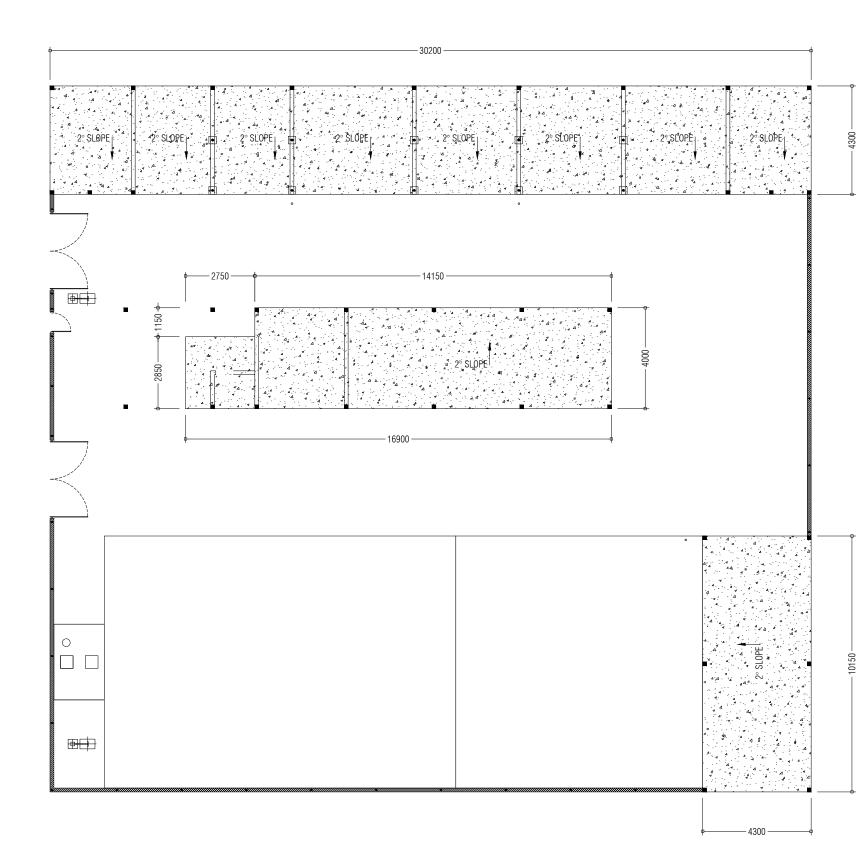

| APPROVED BY                                                                                                                                                                            | PROJECT                                             | DESIGN BY             |  |
|----------------------------------------------------------------------------------------------------------------------------------------------------------------------------------------|-----------------------------------------------------|-----------------------|--|
| MCEP<br>MINISTRY OF ENVIROMENT AND ENERGY<br>GREEN BUILDING, HANDHUVAREE HIGUN,<br>MAAFANNU, MALE' (20392), REPUBLIC OF MALDIVES,<br>TEL: +960-3018431, +960-3018300, FAX: +960-328301 | CONSTRUCTION OF WASTE MANAGEMENT CENTRE<br>M. MULAH | AFRAZ                 |  |
|                                                                                                                                                                                        | TITLE                                               | STRUCTURE BY          |  |
|                                                                                                                                                                                        | ROOF PLAN                                           | AFRAZ                 |  |
|                                                                                                                                                                                        | CLIENT DEPARTMENT                                   | DRAWN BY              |  |
|                                                                                                                                                                                        | WMPC DEPARTMENT                                     | AFRAZ                 |  |
|                                                                                                                                                                                        | PAPER SIZE A3                                       | SCALE 1:150           |  |
|                                                                                                                                                                                        | PAGE NO. 05                                         | DWG NO. MULA-R3 A1-05 |  |
|                                                                                                                                                                                        |                                                     | DATE 18.04.2018       |  |