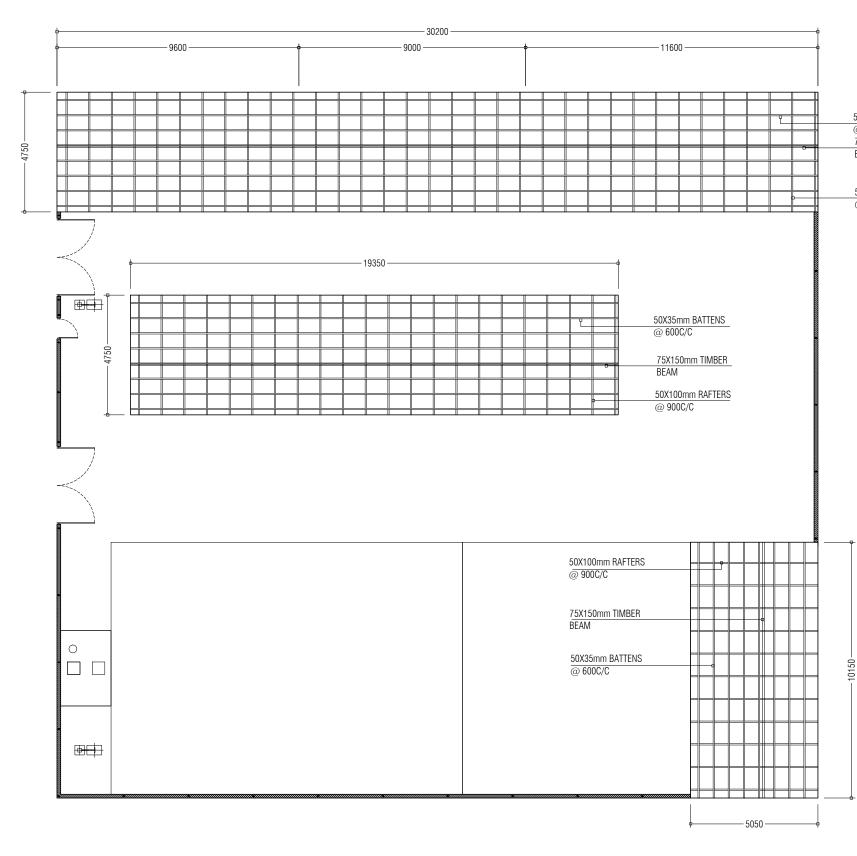

| APPROVED BY                                                                                                                                                                            | PROJECT                                 | DESIGN BY             |  |
|----------------------------------------------------------------------------------------------------------------------------------------------------------------------------------------|-----------------------------------------|-----------------------|--|
| MCEP<br>MINISTRY OF ENVIROMENT AND ENERGY<br>GREEN BUILDING, HANDHUVAREE HIGUN,<br>MAAFANNU, MALE' (20392), REPUBLIC OF MALDIVES,<br>TEL: +960-3018431, +960-3018300, FAX: +960-328301 | CONSTRUCTION OF WASTE MANAGEMENT CENTRE | AFRAZ                 |  |
|                                                                                                                                                                                        | M. MULAH                                |                       |  |
|                                                                                                                                                                                        | TITLE                                   | STRUCTURE BY          |  |
|                                                                                                                                                                                        | ROOF FRAMING                            | AFRAZ                 |  |
|                                                                                                                                                                                        | CLIENT DEPARTMENT                       | DRAWN BY              |  |
|                                                                                                                                                                                        | WMPC DEPARTMENT                         | AFRAZ                 |  |
|                                                                                                                                                                                        | PAPER SIZE A3                           | SCALE 1:150           |  |
|                                                                                                                                                                                        | PAGE NO. 06                             | DWG NO. MULA-R3 A1-06 |  |
|                                                                                                                                                                                        |                                         | DATE 18.04.2018       |  |

50X35mm BATTENS @ 600C/C 75X150mm TIMBER BEAM

50X100mm RAFTERS @ 900C/C

| APPROVED BY                                                                                                                                                                            | PROJECT                                             | DESIGN BY             |  |
|----------------------------------------------------------------------------------------------------------------------------------------------------------------------------------------|-----------------------------------------------------|-----------------------|--|
| MCEP<br>MINISTRY OF ENVIROMENT AND ENERGY<br>GREEN BUILDING, HANDHUVAREE HIGUN,<br>MAAFANNU, MALE' (20392), REPUBLIC OF MALDIVES,<br>TEL: +960-3018431, +960-3018300, FAX: +960-328301 | CONSTRUCTION OF WASTE MANAGEMENT CENTRE<br>M. MULAH | AFRAZ                 |  |
|                                                                                                                                                                                        | TITLE                                               | STRUCTURE BY          |  |
|                                                                                                                                                                                        | ROOF BEAM PLAN                                      | AFRAZ                 |  |
|                                                                                                                                                                                        | CLIENT DEPARTMENT                                   | DRAWN BY              |  |
|                                                                                                                                                                                        | WMPC DEPARTMENT                                     | AFRAZ                 |  |
|                                                                                                                                                                                        | PAPER SIZE A3                                       | SCALE 1:150           |  |
|                                                                                                                                                                                        | PAGE NO. 07                                         | DWG NO. MULA-R3 A1-07 |  |
|                                                                                                                                                                                        |                                                     | DATE 18.04.2018       |  |

| APPROVED BY                                                                                                                                                                            | PROJECT                                             | DESIGN BY             |  |
|----------------------------------------------------------------------------------------------------------------------------------------------------------------------------------------|-----------------------------------------------------|-----------------------|--|
| MCEP<br>MINISTRY OF ENVIROMENT AND ENERGY<br>GREEN BUILDING, HANDHUVAREE HIGUN,<br>MAAFANNU, MALE' (20392), REPUBLIC OF MALDIVES,<br>TEL: +960-3018431, +960-3018300, FAX: +960-328301 | CONSTRUCTION OF WASTE MANAGEMENT CENTRE<br>M. MULAH | AFRAZ                 |  |
|                                                                                                                                                                                        | TITLE                                               | STRUCTURE BY          |  |
|                                                                                                                                                                                        | ROOF BEAM PLAN                                      | AFRAZ                 |  |
|                                                                                                                                                                                        | CLIENT DEPARTMENT                                   | DRAWN BY              |  |
|                                                                                                                                                                                        | WMPC DEPARTMENT                                     | AFRAZ                 |  |
|                                                                                                                                                                                        | PAPER SIZE A3                                       | SCALE 1:150           |  |
|                                                                                                                                                                                        | PAGE NO. 08                                         | DWG NO. MULA-R3 A1-08 |  |
|                                                                                                                                                                                        |                                                     | DATE 18.04.2018       |  |