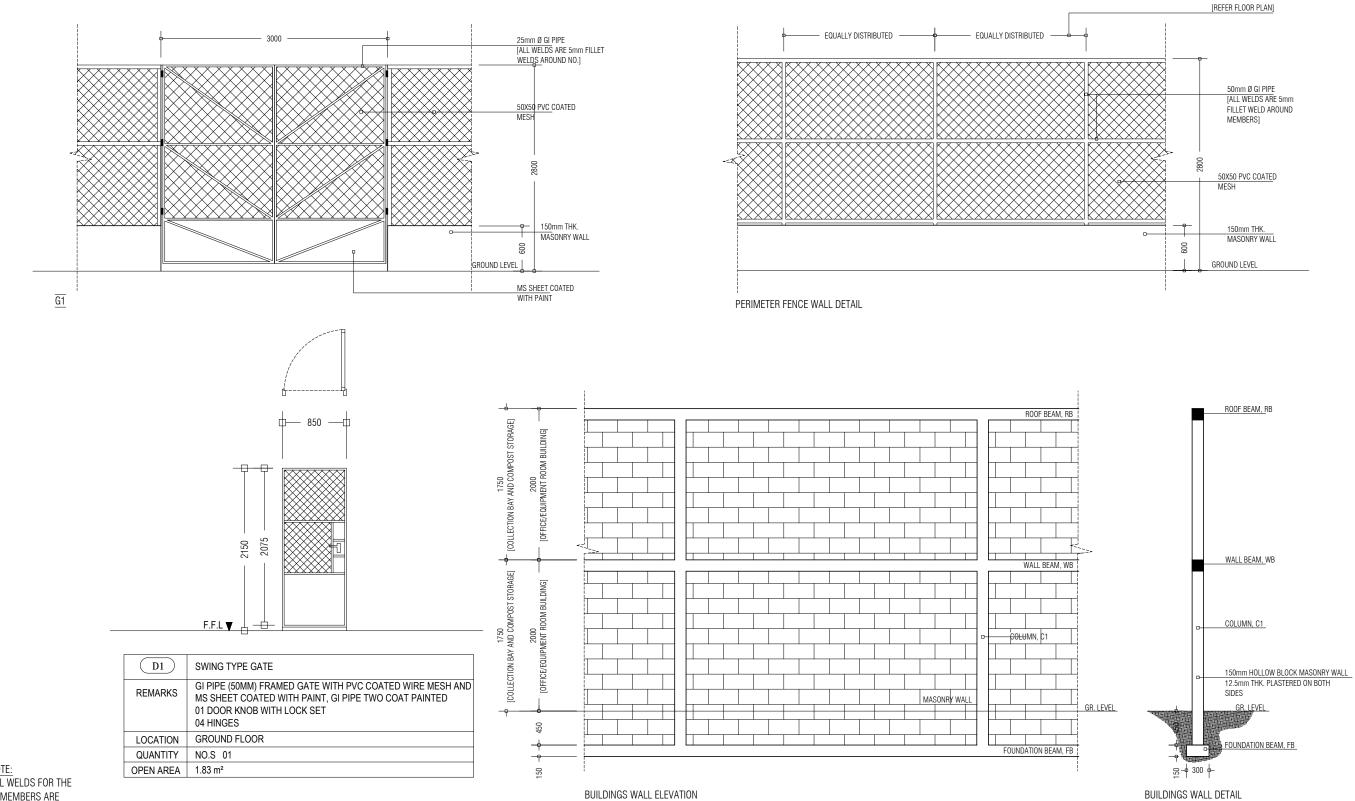

NOTE: ALL WELDS FOR THE GI MEMBERS ARE 5mm FILLET WELDS

| APPROVED BY                                                                                                                                                                            | PROJECT                                    | DESIGN BY             |  |
|----------------------------------------------------------------------------------------------------------------------------------------------------------------------------------------|--------------------------------------------|-----------------------|--|
|                                                                                                                                                                                        | CONSTRUCTION OF WASTE MANAGEMENT CENTRE    | AFRAZ                 |  |
|                                                                                                                                                                                        | M. MULAH                                   |                       |  |
| MCEP<br>MINISTRY OF ENVIROMENT AND ENERGY<br>GREEN BUILDING, HANDHUVAREE HIGUN,<br>MAAFANNU, MALE' (20392), REPUBLIC OF MALDIVES,<br>TEL: +960-3018431, +960-3018300, FAX: +960-328301 | TITLE                                      | STRUCTURE BY          |  |
|                                                                                                                                                                                        | GATE SCHEDULE, FENCING DETAIL, WALL DETAIL | AFRAZ                 |  |
|                                                                                                                                                                                        | CLIENT DEPARTMENT                          | DRAWN BY              |  |
|                                                                                                                                                                                        | WMPC DEPARTMENT                            | AFRAZ                 |  |
|                                                                                                                                                                                        | PAPER SIZE A3                              | SCALE 1:50            |  |
|                                                                                                                                                                                        | PAGE NO. 13                                | DWG NO. MULA-R3 A1-13 |  |
|                                                                                                                                                                                        |                                            | DATE 18.04.2018       |  |

BUILDINGS WALL DETAIL

| D2        | SWING TYPE DOOR                                                                                                                   |
|-----------|-----------------------------------------------------------------------------------------------------------------------------------|
| REMARKS   | ALUMINUM DOOR WITH CLEAR GLASS PANEL<br>01 DOOR KNOB WITH LOCK SET<br>04 HINGES<br>DOOR STOPPER, FINISHED WITH WHITE COATED PAINT |
| LOCATION  | GROUND FLOOR                                                                                                                      |
| QUANTITY  | NO.S 01                                                                                                                           |
| OPEN AREA | 1.83 m <sup>2</sup>                                                                                                               |
|           |                                                                                                                                   |