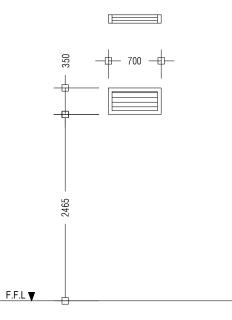

| <b>W1</b> | ALUNINIUM LOUVER WINDOW                                               | <b>W2</b> | ALUMINIUM SLIDING WINDOW                                                      |
|-----------|-----------------------------------------------------------------------|-----------|-------------------------------------------------------------------------------|
| REMARKS   | ALUMINUM FRAMED, ALUMINIUM LOUVERED, FINISHED WITH WHITE COATED PAINT | REMARKS   | ALUMINUM FRAMED, TINTED BLACK GLASS, FINISHED WITH TIMBER POWDER COATED PAINT |
| LOCATION  | GROUND FLOOR                                                          | LOCATION  | GROUND FLOOR                                                                  |
| QUANTITY  | NO.S 1                                                                | QUANTITY  | NO.S 02                                                                       |
| OPEN AREA | 0.15 m <sup>2</sup>                                                   | OPEN AREA | 1.89 m²                                                                       |