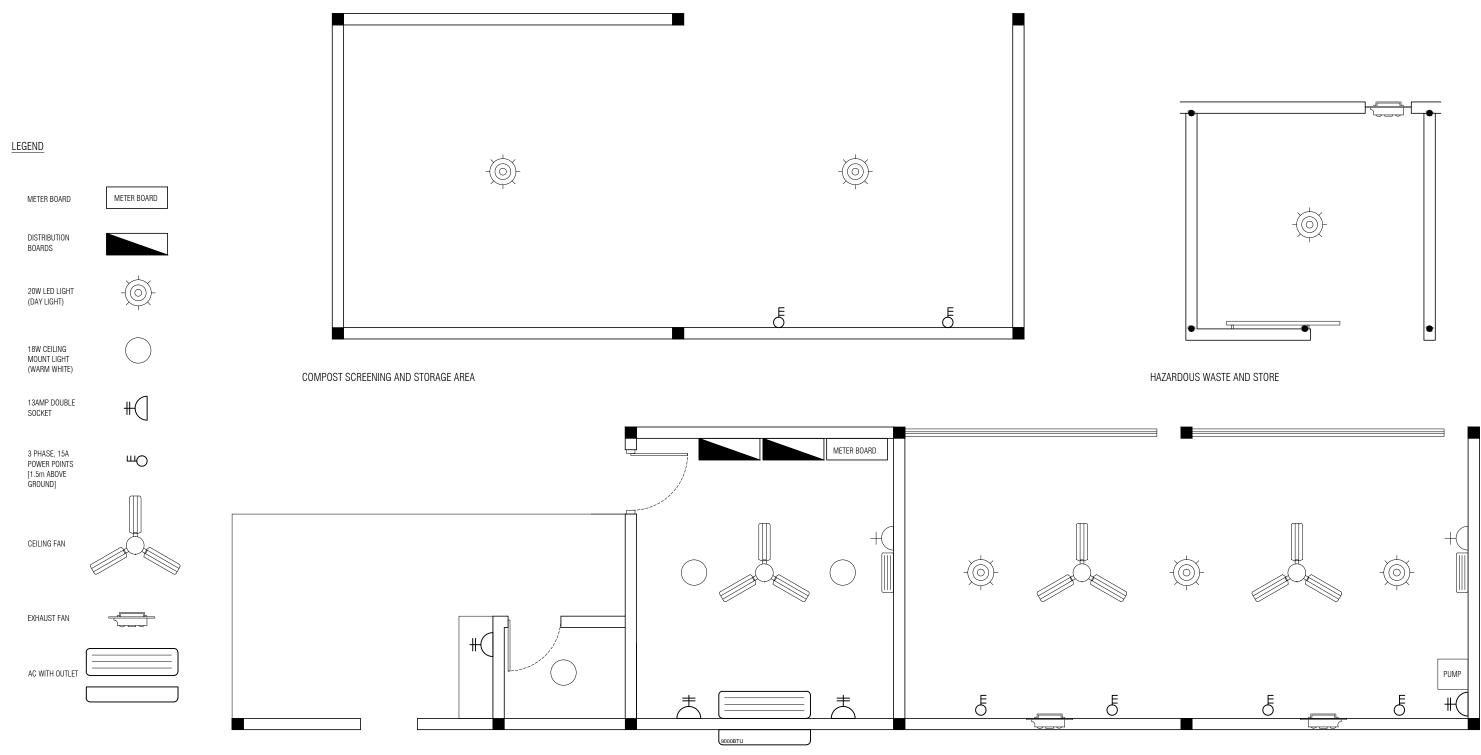

EQUIPMENT ROOM, OFFICE AND STAFF QUARTERS ELECTRICAL PLAN

| APPROVED BY                                                                                                                                                                            | PROJECT                                             | DESIGN BY             |  |
|----------------------------------------------------------------------------------------------------------------------------------------------------------------------------------------|-----------------------------------------------------|-----------------------|--|
| MCEP<br>MINISTRY OF ENVIROMENT AND ENERGY<br>GREEN BUILDING, HANDHUVAREE HIGUN,<br>MAAFANNU, MALE' (20392), REPUBLIC OF MALDIVES,<br>TEL: +960-3018431, +960-3018300, FAX: +960-328301 | CONSTRUCTION OF WASTE MANAGEMENT CENTRE<br>M. MULAH | AFRAZ                 |  |
|                                                                                                                                                                                        | TITLE                                               | STRUCTURE BY          |  |
|                                                                                                                                                                                        | ELECTRICAL PLAN                                     | AFRAZ                 |  |
|                                                                                                                                                                                        | CLIENT DEPARTMENT                                   | DRAWN BY              |  |
|                                                                                                                                                                                        | WMPC DEPARTMENT                                     | AFRAZ                 |  |
|                                                                                                                                                                                        | PAPER SIZE A3                                       | SCALE 1:150           |  |
|                                                                                                                                                                                        | PAGE NO. 10                                         | DWG NO. MULA-R3 A1-10 |  |
|                                                                                                                                                                                        |                                                     | DATE 18.04.2018       |  |