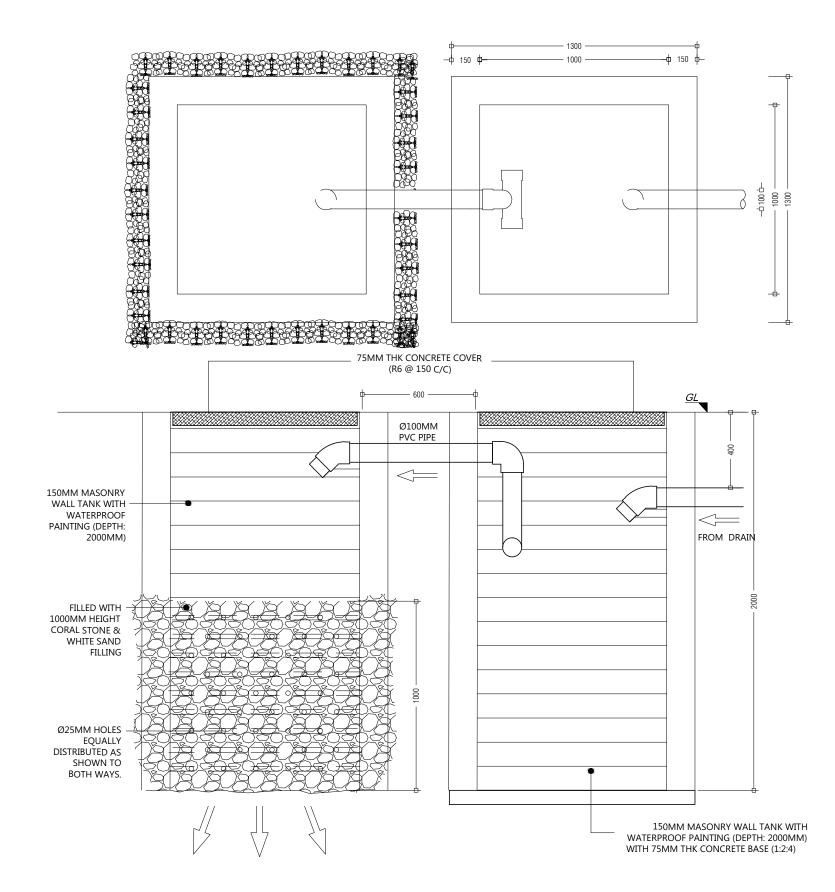

| APPROVED BY                                                                                                                               | PROJECT                                             | DESIGN BY             |  |
|-------------------------------------------------------------------------------------------------------------------------------------------|-----------------------------------------------------|-----------------------|--|
|                                                                                                                                           | CONSTRUCTION OF WASTE MANAGEMENT CENTRE<br>M. MULAH | AFRAZ                 |  |
| мсер                                                                                                                                      | TITLE                                               | STRUCTURE BY          |  |
| MINISTRY OF ENVIROMENT AND ENERGY                                                                                                         | SEPTIC TANK DETAILS                                 | AFRAZ                 |  |
| GREEN BUILDING, HANDHUVAREE HIGUN,<br>MAAFANNU, MALE' (20392), REPUBLIC OF MALDIVES,<br>TEL: +960-3018431, +960-3018300, FAX: +960-328301 | CLIENT DEPARTMENT                                   | DRAWN BY              |  |
| TEL: +960-3018431, +960-3018300, FAX: +960-328301                                                                                         | WMPC DEPARTMENT                                     | AFRAZ                 |  |
|                                                                                                                                           | PAPER SIZE A3                                       | SCALE 1:50            |  |
|                                                                                                                                           | PAGE NO. 15                                         | DWG NO. MULA-R3 A1-15 |  |
|                                                                                                                                           |                                                     | DATE 05.06.2018       |  |