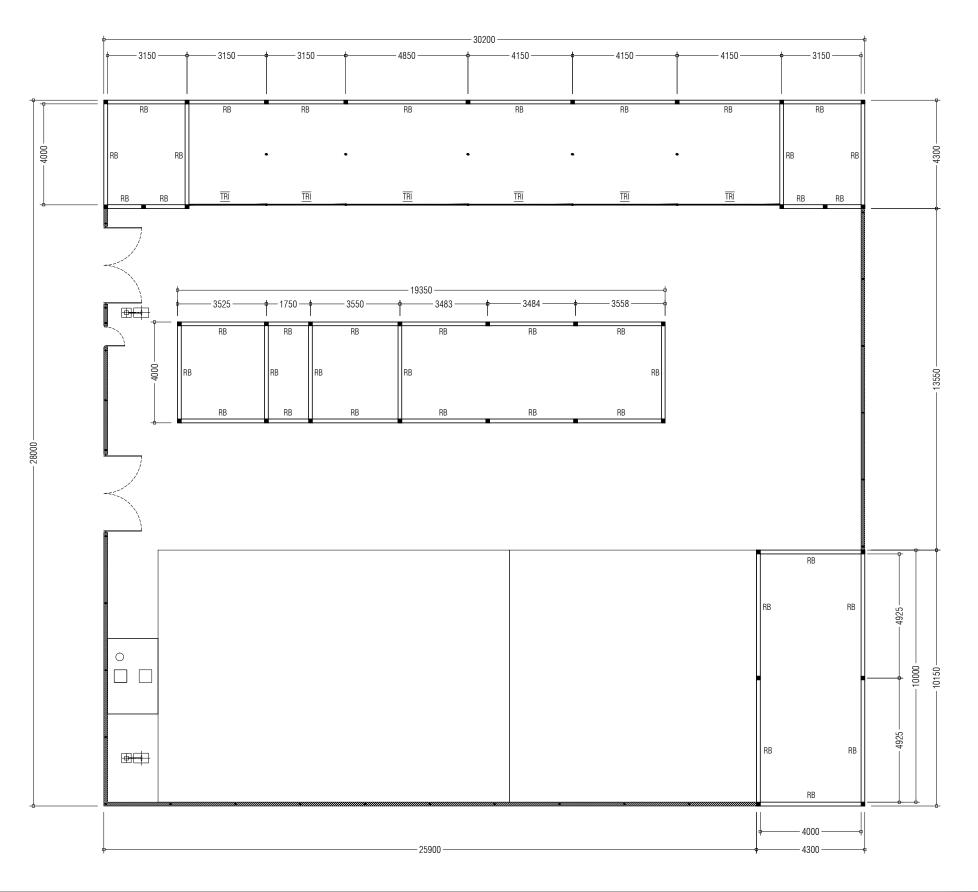

## NOTE:

750mm HEIGHT WALL [150mm HOLLOW BOCK] 1500mm HEIGHT WALL [150mm HOLLOW BOCK] 3500mm HEIGHT WALL [150mm HOLLOW BOCK] 4000mm HEIGHT WALL [150mm HOLLOW BOCK] PERIMETER FENCE [150mm HOLLOW BOCK]

| APPROVED BY                                                                                                                                                                            | PROJECT                                 | DESIGN BY             |                   |
|----------------------------------------------------------------------------------------------------------------------------------------------------------------------------------------|-----------------------------------------|-----------------------|-------------------|
| MCEP<br>MINISTRY OF ENVIROMENT AND ENERGY<br>GREEN BUILDING, HANDHUVAREE HIGUN,<br>MAAFANNU, MALE' (20392), REPUBLIC OF MALDIVES,<br>TEL: +960-3018431, +960-3018300, FAX: +960-328301 | CONSTRUCTION OF WASTE MANAGEMENT CENTRE | AFRAZ                 | SEPTIC TANK ADDED |
|                                                                                                                                                                                        | M. MULAH                                |                       |                   |
|                                                                                                                                                                                        | TITLE                                   | STRUCTURE BY          |                   |
|                                                                                                                                                                                        | FLOOR PLAN                              | AFRAZ                 |                   |
|                                                                                                                                                                                        | CLIENT DEPARTMENT                       | DRAWN BY              |                   |
|                                                                                                                                                                                        | WMPC DEPARTMENT                         | AFRAZ                 |                   |
|                                                                                                                                                                                        | PAPER SIZE A3                           | SCALE 1:150           |                   |
|                                                                                                                                                                                        | PAGE NO. 01                             | DWG NO. MULA-R4 A1-01 |                   |
|                                                                                                                                                                                        |                                         | DATE 05.06.2018       |                   |