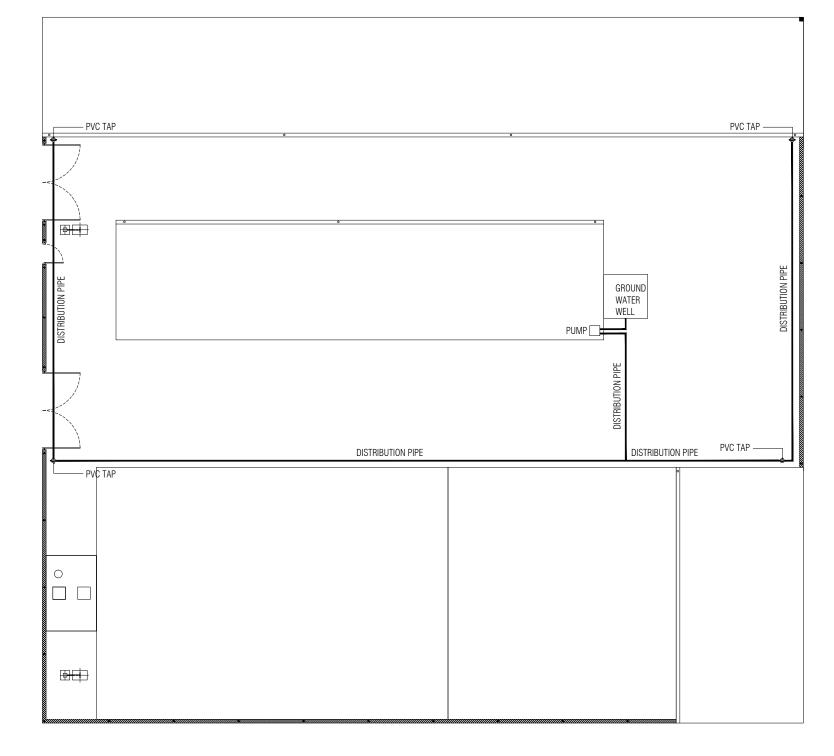

| PAPER SIZE A3                                       | SCALE 1:150           |  |
|                                                                                                                                                                                        | PAGE NO. 07                                         | DWG NO. MULA-R3 A1-07 |  |
|                                                                                                                                                                                        |                                                     | DATE 18.04.2018       |  |



| APPROVED BY                                                                                                                                                                            | PROJECT                                             | DESIGN BY             |  |
|----------------------------------------------------------------------------------------------------------------------------------------------------------------------------------------|-----------------------------------------------------|-----------------------|--|
| MCEP<br>MINISTRY OF ENVIROMENT AND ENERGY<br>GREEN BUILDING, HANDHUVAREE HIGUN,<br>MAAFANNU, MALE' (20392), REPUBLIC OF MALDIVES,<br>TEL: +960-3018431, +960-3018300, FAX: +960-328301 | CONSTRUCTION OF WASTE MANAGEMENT CENTRE<br>M. MULAH | AFRAZ