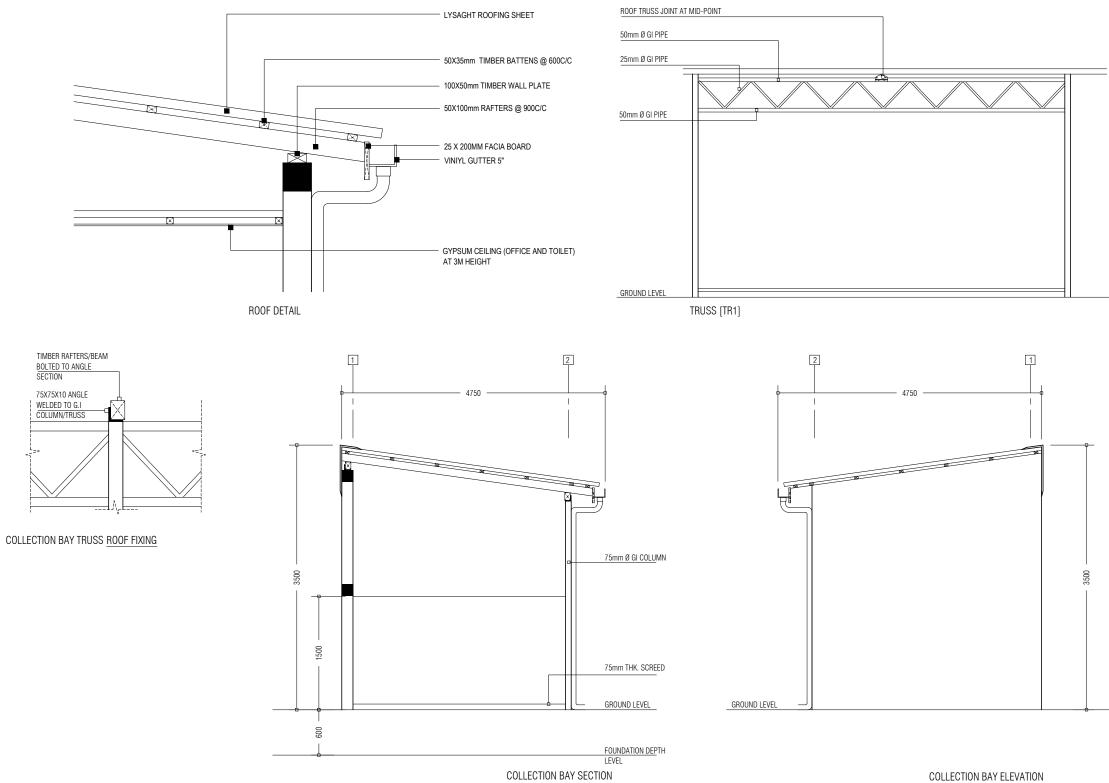

| APPROVED BY                                                                                                                                                                            | PROJECT                                             | DESIGN BY             |  |
|----------------------------------------------------------------------------------------------------------------------------------------------------------------------------------------|-----------------------------------------------------|-----------------------|--|
| MCEP<br>MINISTRY OF ENVIROMENT AND ENERGY<br>GREEN BUILDING, HANDHUVAREE HIGUN,<br>MAAFANNU, MALE' (20392), REPUBLIC OF MALDIVES,<br>TEL: +960-3018431, +960-3018300, FAX: +960-328301 | CONSTRUCTION OF WASTE MANAGEMENT CENTRE<br>M. MULAH | AFRAZ                 |  |
|                                                                                                                                                                                        | TITLE<br>ELEVATIONS AND SECTIONS                    | STRUCTURE BY<br>AFRAZ |  |
|                                                                                                                                                                                        | CLIENT DEPARTMENT<br>WMPC DEPARTMENT                | DRAWN BY<br>AFRAZ     |  |
|                                                                                                                                                                                        | PAPER SIZE A3                                       | SCALE 1:150           |  |
|                                                                                                                                                                                        | PAGE NO. 09                                         | DWG NO. MULA-R3 A1-09 |  |
|                                                                                                                                                                                        |                                                     | DATE 18.04.2018       |  |

NOTE: ALL WELDS FOR THE GI MEMBERS ARE 5mm FILLET WELDS

| APPROVED BY                                                                                                                                                                            | PROJECT                                    | DESIGN BY             |  |
|----------------------------------------------------------------------------------------------------------------------------------------------------------------------------------------|--------------------------------------------|-----------------------|--|
|                                                                                                                                                                                        | CONSTRUCTION OF WASTE MANAGEMENT CENTRE    | AFRAZ                 |  |
|                                                                                                                                                                                        | M. MULAH                                   |                       |  |
| MCEP<br>MINISTRY OF ENVIROMENT AND ENERGY<br>GREEN BUILDING, HANDHUVAREE HIGUN,<br>MAAFANNU, MALE' (20392), REPUBLIC OF MALDIVES,<br>TEL: +960-3018431, +960-3018300, FAX: +960-328301 | TITLE                                      | STRUCTURE BY          |  |
|                                                                                                                                                                                        | GATE SCHEDULE, FENCING DETAIL, WALL DETAIL | AFRAZ                 |  |
|                                                                                                                                                                                        | CLIENT DEPARTMENT                          | DRAWN BY              |  |
|                                                                                                                                                                                        | WMPC DEPARTMENT                            | AFRAZ                 |  |
|                                                                                                                                                                                        | PAPER SIZE A3                              | SCALE 1:50            |  |
|                                                                                                                                                                                        | PAGE NO. 13                                | DWG NO. MULA-R3 A1-13 |  |
|                                                                                                                                                                                        |                                            | DATE 18.04.2018       |  |