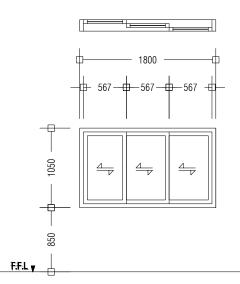

| <b>W1</b> | ALUNINIUM LOUVER WINDOW                                               | <b>W2</b> | ALUMINIUM SLIDING WINDOW                                                      |
|-----------|-----------------------------------------------------------------------|-----------|-------------------------------------------------------------------------------|
| REMARKS   | ALUMINUM FRAMED, ALUMINIUM LOUVERED, FINISHED WITH WHITE COATED PAINT | REMARKS   | ALUMINUM FRAMED, TINTED BLACK GLASS, FINISHED WITH TIMBER POWDER COATED PAINT |
| LOCATION  | GROUND FLOOR                                                          | LOCATION  | GROUND FLOOR                                                                  |
| QUANTITY  | NO.S 1                                                                | QUANTITY  | NO.S 02                                                                       |
| OPEN AREA | 0.15 m <sup>2</sup>                                                   | OPEN AREA | 1.89 m²                                                                       |