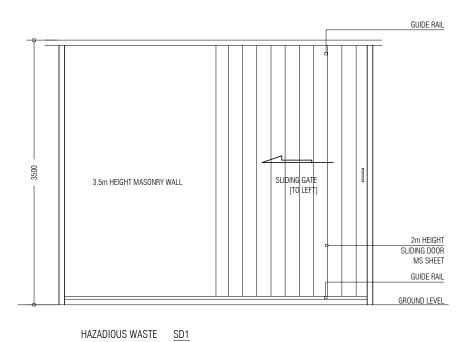

NOTE: ALL WELDS FOR THE GI MEMBERS ARE 5mm FILLET WELDS

| APPROVED BY                                                                                                                                                                            | PROJECT                                    | DESIGN BY             |  |
|----------------------------------------------------------------------------------------------------------------------------------------------------------------------------------------|--------------------------------------------|-----------------------|--|
|                                                                                                                                                                                        | CONSTRUCTION OF WASTE MANAGEMENT CENTRE    | AFRAZ                 |  |
|                                                                                                                                                                                        | M. MULAH                                   |                       |  |
| MCEP<br>MINISTRY OF ENVIROMENT AND ENERGY<br>GREEN BUILDING, HANDHUVAREE HIGUN,<br>MAAFANNU, MALE' (20392), REPUBLIC OF MALDIVES,<br>TEL: +960-3018431, +960-3018300, FAX: +960-328301 | TITLE                                      | STRUCTURE BY          |  |
|                                                                                                                                                                                        | GATE SCHEDULE, FENCING DETAIL, WALL DETAIL | AFRAZ                 |  |
|                                                                                                                                                                                        | CLIENT DEPARTMENT                          | DRAWN BY              |  |
|                                                                                                                                                                                        | WMPC DEPARTMENT                            | AFRAZ                 |  |
|                                                                                                                                                                                        | PAPER SIZE A3                              | SCALE 1:50            |  |
|                                                                                                                                                                                        | PAGE NO. 13                                | DWG NO. MULA-R3 A1-13 |  |
|                                                                                                                                                                                        |                                            | DATE 18.04.2018       |  |