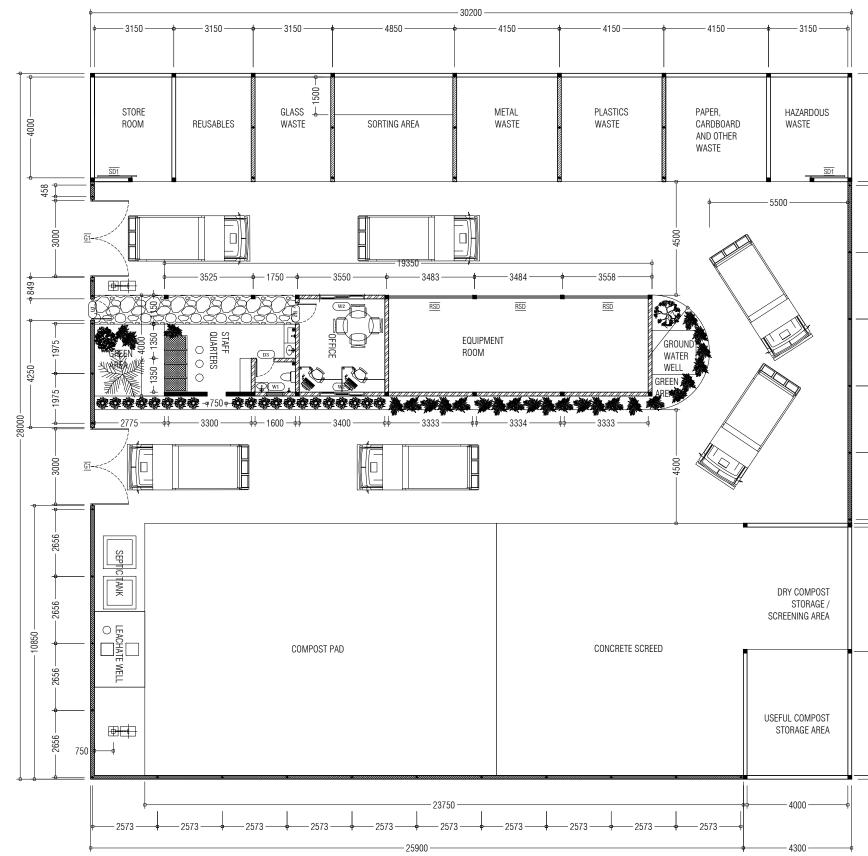

## CONSTRUCTION OF M.MULAH ISLAND WASTE MANAGEMENT CENTRE

PREPARED BY: MALDIVES CLEAN ENVIRONMENT PROJECT MINISTRY OF ENVIRONMENT AND ENERGY

## NOTE:

750mm HEIGHT WALL [150mm HOLLOW BOCK] 1500mm HEIGHT WALL [150mm HOLLOW BOCK] 3500mm HEIGHT WALL [150mm HOLLOW BOCK] 4000mm HEIGHT WALL [150mm HOLLOW BOCK] PERIMETER FENCE [150mm HOLLOW BOCK]

| APPROVED BY                                                                                                                                                                            | PROJECT                                 | DESIGN BY             |                   |
|----------------------------------------------------------------------------------------------------------------------------------------------------------------------------------------|-----------------------------------------|-----------------------|-------------------|
| MCEP<br>MINISTRY OF ENVIROMENT AND ENERGY<br>GREEN BUILDING, HANDHUVAREE HIGUN,<br>MAAFANNU, MALE' (20392), REPUBLIC OF MALDIVES,<br>TEL: +960-3018431, +960-3018300, FAX: +960-328301 | CONSTRUCTION OF WASTE MANAGEMENT CENTRE | AFRAZ                 | SEPTIC TANK ADDED |
|                                                                                                                                                                                        | M. MULAH                                |                       |                   |
|                                                                                                                                                                                        | TITLE                                   | STRUCTURE BY          |                   |
|                                                                                                                                                                                        | FLOOR PLAN                              | AFRAZ                 |                   |
|                                                                                                                                                                                        | CLIENT DEPARTMENT                       | DRAWN BY              |                   |
|                                                                                                                                                                                        | WMPC DEPARTMENT                         | AFRAZ                 |                   |
|                                                                                                                                                                                        | PAPER SIZE A3                           | SCALE 1:150           |                   |
|                                                                                                                                                                                        | PAGE NO. 01                             | DWG NO. MULA-R4 A1-01 |                   |
|                                                                                                                                                                                        |                                         | DATE 05.06.2018       |                   |