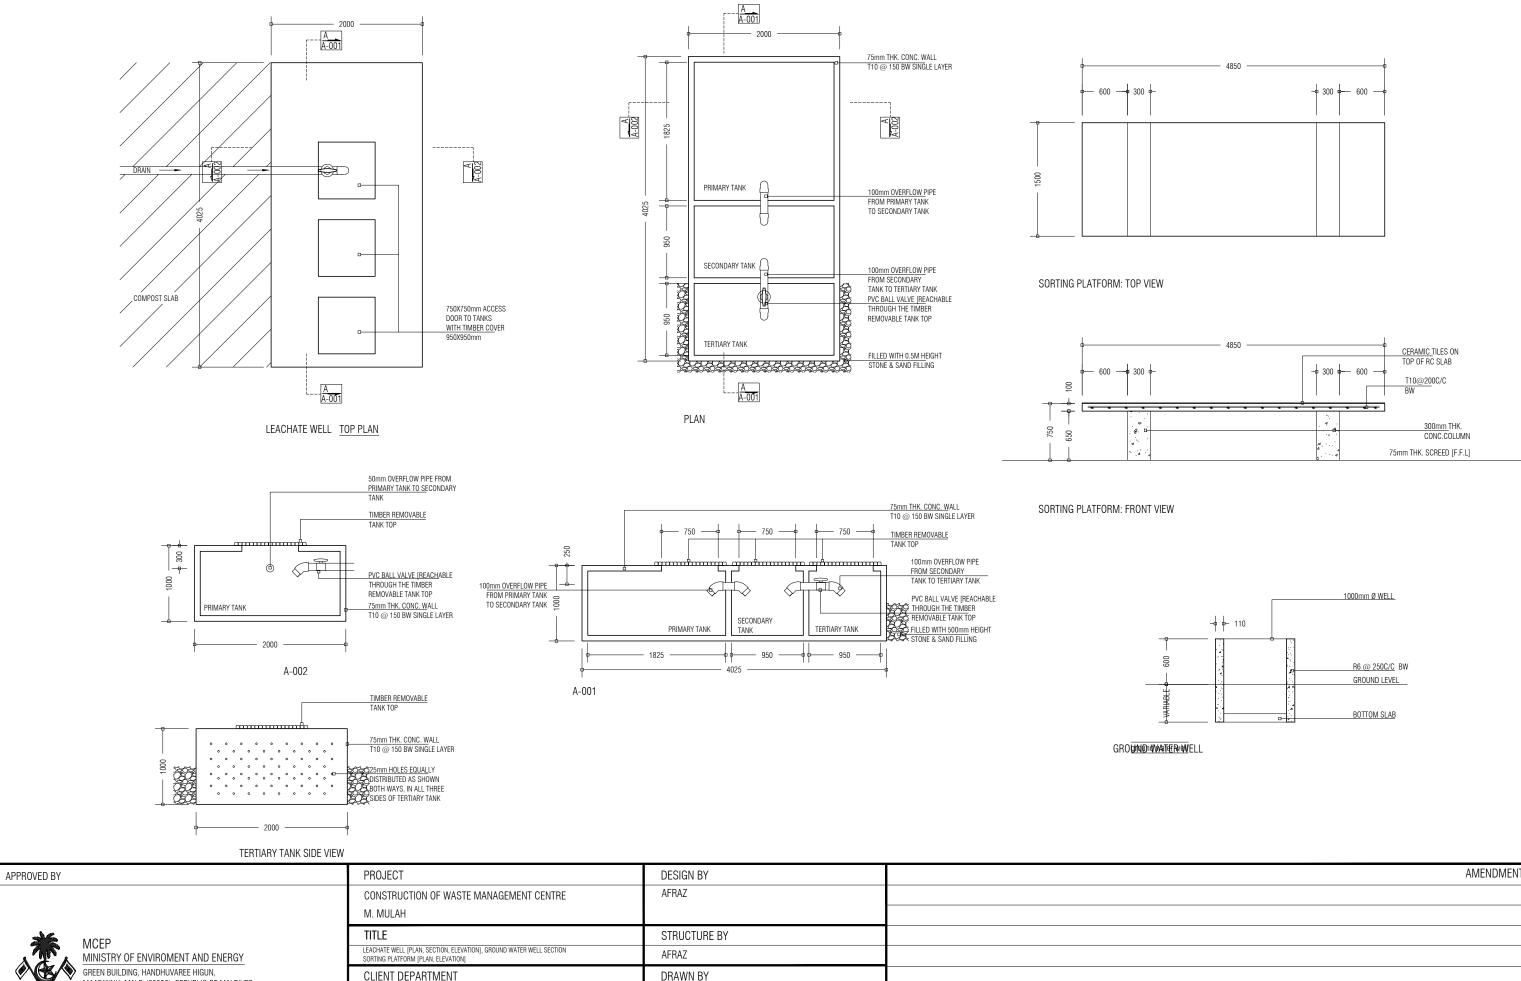

| APPROVED BY                                                                                                                               | PROJECT                                             | DESIGN BY             |  |
|-------------------------------------------------------------------------------------------------------------------------------------------|-----------------------------------------------------|-----------------------|--|
|                                                                                                                                           | CONSTRUCTION OF WASTE MANAGEMENT CENTRE<br>M. MULAH | AFRAZ                 |  |
| мсер                                                                                                                                      | TITLE                                               | STRUCTURE BY          |  |
| MINISTRY OF ENVIROMENT AND ENERGY                                                                                                         | SEPTIC TANK DETAILS                                 | AFRAZ                 |  |
| GREEN BUILDING, HANDHUVAREE HIGUN,<br>MAAFANNU, MALE' (20392), REPUBLIC OF MALDIVES,<br>TEL: +960-3018431, +960-3018300, FAX: +960-328301 | CLIENT DEPARTMENT                                   | DRAWN BY              |  |
| TEL: +960-3018431, +960-3018300, FAX: +960-328301                                                                                         | WMPC DEPARTMENT                                     | AFRAZ                 |  |
|                                                                                                                                           | PAPER SIZE A3                                       | SCALE 1:50            |  |
|                                                                                                                                           | PAGE NO. 15                                         | DWG NO. MULA-R3 A1-15 |  |
|                                                                                                                                           |                                                     | DATE 05.06.2018       |  |