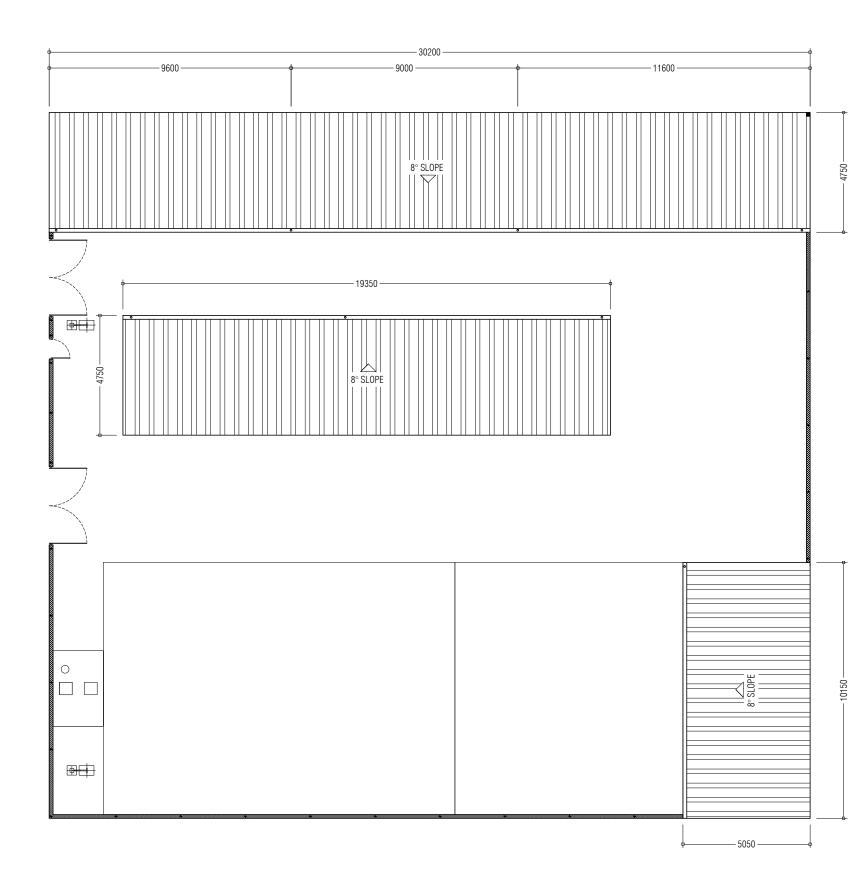

| APPROVED BY                                                                                                                                                                            | PROJECT                                             | DESIGN BY             |  |
|----------------------------------------------------------------------------------------------------------------------------------------------------------------------------------------|-----------------------------------------------------|-----------------------|--|
| MCEP<br>MINISTRY OF ENVIROMENT AND ENERGY<br>GREEN BUILDING, HANDHUVAREE HIGUN,<br>MAAFANNU, MALE' (20392), REPUBLIC OF MALDIVES,<br>TEL: +960-3018431, +960-3018300, FAX: +960-328301 | CONSTRUCTION OF WASTE MANAGEMENT CENTRE<br>M. MULAH | AFRAZ                 |  |
|                                                                                                                                                                                        | TITLE                                               | STRUCTURE BY          |  |
|                                                                                                                                                                                        | ROOF PLAN                                           | AFRAZ                 |  |
|                                                                                                                                                                                        | CLIENT DEPARTMENT                                   | DRAWN BY              |  |
|                                                                                                                                                                                        | WMPC DEPARTMENT                                     | AFRAZ                 |  |
|                                                                                                                                                                                        | PAPER SIZE A3                                       | SCALE 1:150           |  |
|                                                                                                                                                                                        | PAGE NO. 05                                         | DWG NO. MULA-R3 A1-05 |  |
|                                                                                                                                                                                        |                                                     | DATE 18.04.2018       |  |