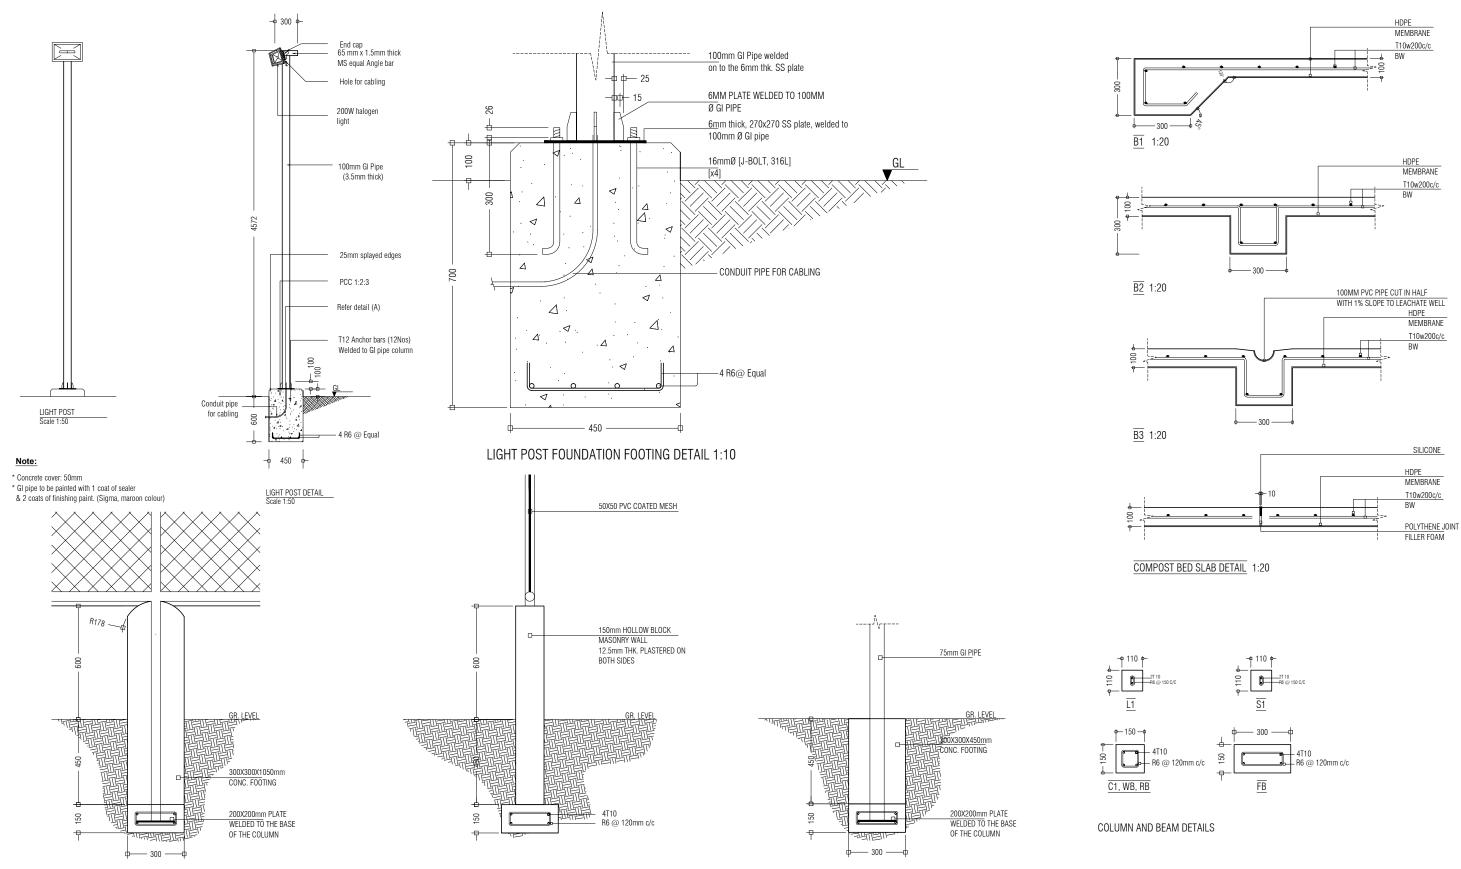

## PERIMETER FENCE FOUNDATION DETAIL

PERIMETER FENCE WALL FOUNDATION DETAIL PROJECT APPROVED BY DESIGN BY AFRAZ CONSTRUCTION OF WASTE MANAGEMENT CENTRE M. MULAH TITLE STRUCTURE BY MCEP DETAILS AFRAZ MINISTRY OF ENVIROMENT AND ENERGY ۷ GREEN BUILDING, HANDHUVAREE HIGUN, CLIENT DEPARTMENT DRAWN BY MAAFANNU, MALE' (20392), REPUBLIC OF MALDIVES, WMPC DEPARTMENT AFRAZ TEL: +960-3018431, +960-3018300, FAX: +960-328301 SCALE PAPER SIZE A3 1:50, 1:20, 1:10 PAGE NO. 12 DWG NO. MULA-R3 A1-12 DATE 18.04.2018