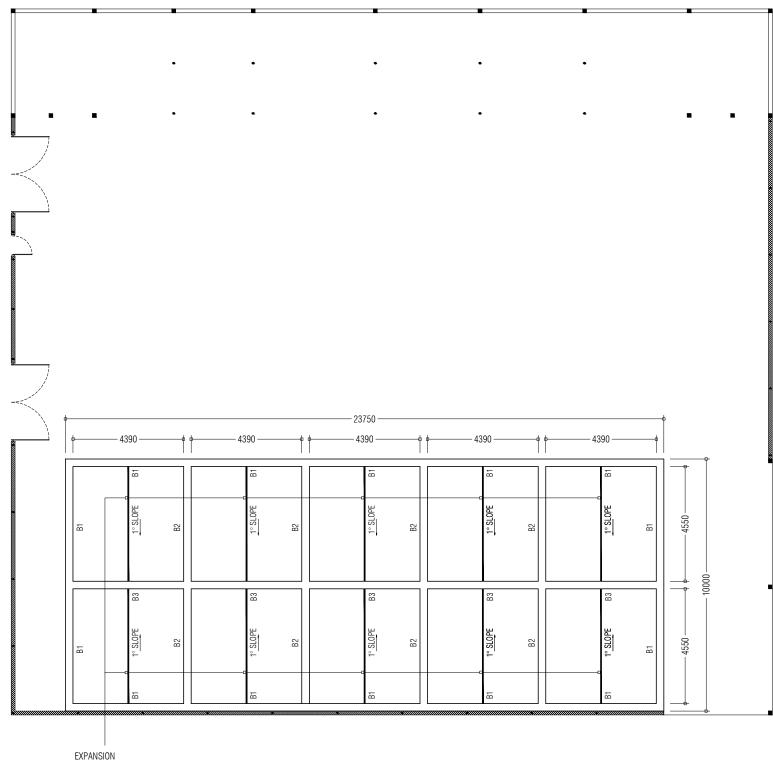

COLUMN, C1 [150X150mm] ۲ COLLECTION BAY FOOTING [300X300mm]

- NOTE:

| EXPANS | SIC | )N |
|--------|-----|----|
| JO     | N1  | ٢S |

| APPROVED BY                                                                                                                                                                            | PROJECT                                 | DESIGN BY             |  |
|----------------------------------------------------------------------------------------------------------------------------------------------------------------------------------------|-----------------------------------------|-----------------------|--|
|                                                                                                                                                                                        | CONSTRUCTION OF WASTE MANAGEMENT CENTRE | AFRAZ                 |  |
|                                                                                                                                                                                        | M. MULAH                                |                       |  |
| MCEP<br>MINISTRY OF ENVIROMENT AND ENERGY<br>GREEN BUILDING, HANDHUVAREE HIGUN,<br>MAAFANNU, MALE' (20392), REPUBLIC OF MALDIVES,<br>TEL: +960-3018431, +960-3018300, FAX: +960-328301 | TITLE                                   | STRUCTURE BY          |  |
|                                                                                                                                                                                        | COMPOST PAD FOUNDATION BEAM PLAN        | AFRAZ                 |  |
|                                                                                                                                                                                        | CLIENT DEPARTMENT                       | DRAWN BY              |  |
|                                                                                                                                                                                        | WMPC DEPARTMENT                         | AFRAZ                 |  |
|                                                                                                                                                                                        | PAPER SIZE A3                           | SCALE 1:150           |  |
|                                                                                                                                                                                        | PAGE NO. 03                             | DWG NO. MULA-R3 A1-03 |  |
|                                                                                                                                                                                        |                                         | DATE 18.04.2018       |  |