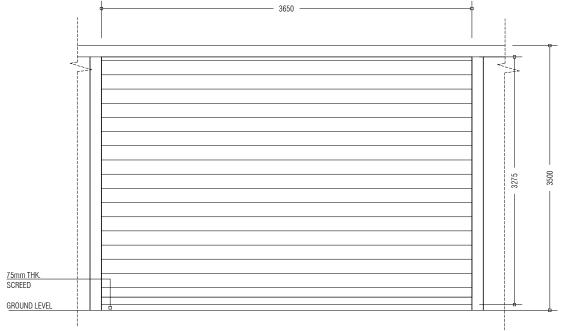

| APPROVED BY                                                                                                                                                                            | PROJECT                                             | DESIGN BY             |  |
|----------------------------------------------------------------------------------------------------------------------------------------------------------------------------------------|-----------------------------------------------------|-----------------------|--|
| MCEP<br>MINISTRY OF ENVIROMENT AND ENERGY<br>GREEN BUILDING, HANDHUVAREE HIGUN,<br>MAAFANNU, MALE' (20392), REPUBLIC OF MALDIVES,<br>TEL: +960-3018431, +960-3018300, FAX: +960-328301 | CONSTRUCTION OF WASTE MANAGEMENT CENTRE<br>M. MULAH | AFRAZ                 |  |
|                                                                                                                                                                                        | TITLE<br>ELEVATIONS AND SECTIONS                    | STRUCTURE BY<br>AFRAZ |  |
|                                                                                                                                                                                        | CLIENT DEPARTMENT<br>WMPC DEPARTMENT                | DRAWN BY<br>AFRAZ     |  |
|                                                                                                                                                                                        | PAPER SIZE A3                                       | SCALE 1:150           |  |
|                                                                                                                                                                                        | PAGE NO. 09                                         | DWG NO. MULA-R3 A1-09 |  |
|                                                                                                                                                                                        |                                                     | DATE 18.04.2018       |  |