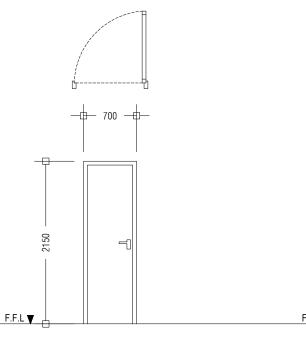

| <b>D3</b> | SWING TYPE DOOR                              |
|-----------|----------------------------------------------|
| REMARKS   | ALUMINIUM DOOR WITH DOOR KNOB AND 1 LOCK SET |
|           |                                              |
| LOCATION  | GROUND FLOOR                                 |
| QUANTITY  | NO.S 07                                      |
| OPEN AREA | 1.51m <sup>2</sup>                           |
|           |                                              |