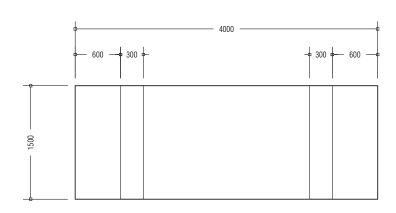

NOTE:

FOUNDATION BEAMS [300mm width]

COLUMN, C1 [150X150mm]

COLLECTION BAY FOOTING [300X300mm]

LAMP POST FOOTING [450X450mm]

| APPROVED BY                                                                                                              | PROJECT                                 | DESIGN BY         |          |
|--------------------------------------------------------------------------------------------------------------------------|-----------------------------------------|-------------------|----------|
|                                                                                                                          | CONSTRUCTION OF WASTE MANAGEMENT CENTRE | AFRAZ             |          |
|                                                                                                                          | TH. KINBIDH00                           |                   |          |
| MCEP MINISTRY OF ENVIROMENT AND ENERGY GREEN BUILDING, HANDHUVAREE HIGUN, MAAFANNU, MALE' (20392), REPUBLIC OF MALDIVES, | TITLE                                   | STRUCTURE BY      |          |
|                                                                                                                          | FOUNDATION BEAM PLAN                    | AFRAZ             |          |
|                                                                                                                          | CLIENT DEPARTMENT                       | DRAWN BY          |          |
| TEL: +960-3018431, +960-3018300, FAX: +960-328301                                                                        | WMPC DEPARTMENT                         | AFRAZ             |          |
|                                                                                                                          | PAPER SIZE A3                           | SCALE 1:          | 1:150    |
|                                                                                                                          | PAGE NO. 02                             | DWG NO. KINB-R3 A | R3 A1-02 |
|                                                                                                                          |                                         | DATE 18.04.2      | .04.2018 |