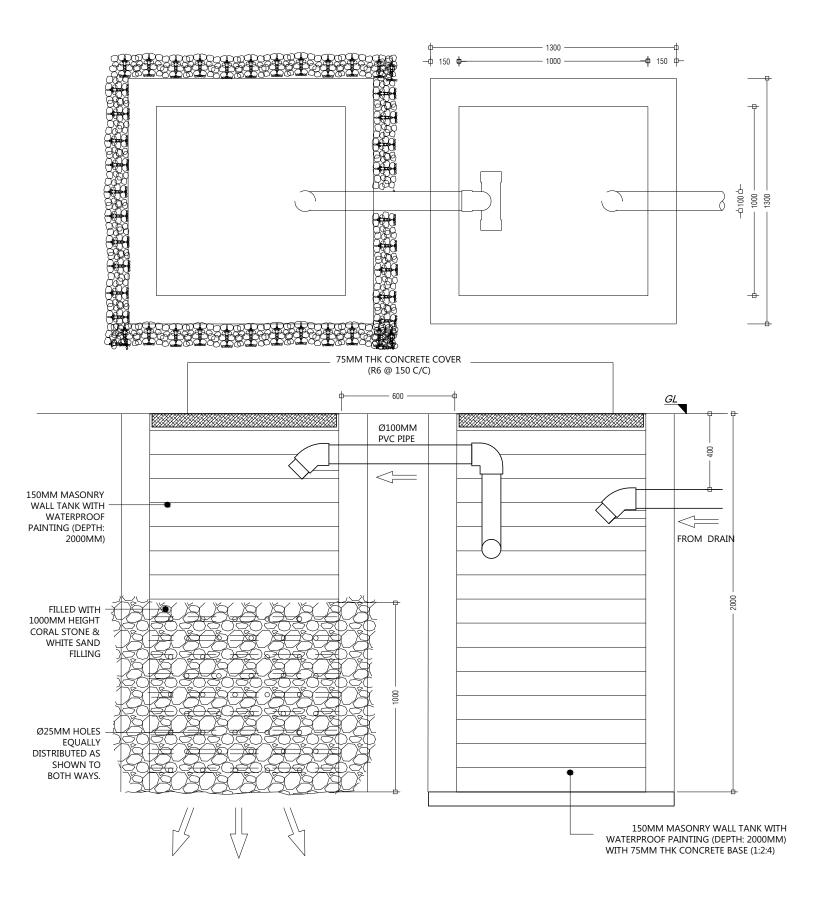

| APPROVED BY                                                                                                                         | PROJECT                                               | DESIGN BY           | AMENDMI |
|-------------------------------------------------------------------------------------------------------------------------------------|-------------------------------------------------------|---------------------|---------|
|                                                                                                                                     | CONSTRUCTION OF WASTE MANAGEMENT CENTRE TH. KINBIDHOO | AFRAZ               |         |
| MCEP MINISTRY OF ENVIROMENT AND ENERGY                                                                                              | TITLE SEPTIC TANK DETAILS                             | STRUCTURE BY  AFRAZ |         |
| GREEN BUILDING, HANDHUVAREE HIGUN, MAAFANNU, MALE' (20392), REPUBLIC OF MALDIVES, TEL: +960-3018431, +960-3018300, FAX: +960-328301 | CLIENT DEPARTMENT WMPC DEPARTMENT                     | DRAWN BY  AFRAZ     |         |
|                                                                                                                                     | PAPER SIZE A3                                         | SCALE 1:2           |         |
|                                                                                                                                     | PAGE NO. 15                                           | DWG NO. KINB-R3 A1- | 5       |
|                                                                                                                                     |                                                       | DATE 05.06.201      | 3       |