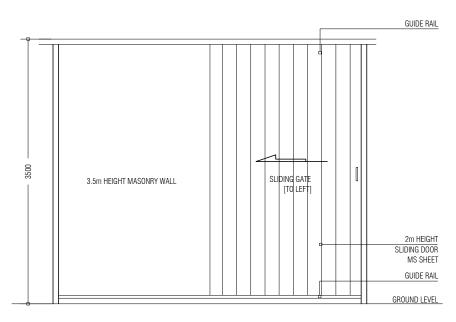

| APPROVED BY                                                                       | PROJECT                                    | DESIGN BY    |               |
|-----------------------------------------------------------------------------------|--------------------------------------------|--------------|---------------|
|                                                                                   | CONSTRUCTION OF WASTE MANAGEMENT CENTRE    | AFRAZ        |               |
|                                                                                   | TH. KINBIDHOO                              |              |               |
| MCEP MCEP                                                                         | TITLE                                      | STRUCTURE BY |               |
| MINISTRY OF ENVIROMENT AND ENERGY                                                 | GATE SCHEDULE, FENCING DETAIL, WALL DETAIL | AFRAZ        |               |
| GREEN BUILDING, HANDHUVAREE HIGUN, MAAFANNU, MALE' (20392), REPUBLIC OF MALDIVES, | CLIENT DEPARTMENT                          | DRAWN BY     |               |
| TEL: +960-3018431, +960-3018300, FAX: +960-328301                                 | WMPC DEPARTMENT                            | AFRAZ        |               |
|                                                                                   | PAPER SIZE A3                              | SCALE        | 1:50          |
|                                                                                   | PAGE NO. 13                                | DWG NO.      | KINB-R3 A1-13 |
|                                                                                   |                                            | DATE         | 18.04.2018    |