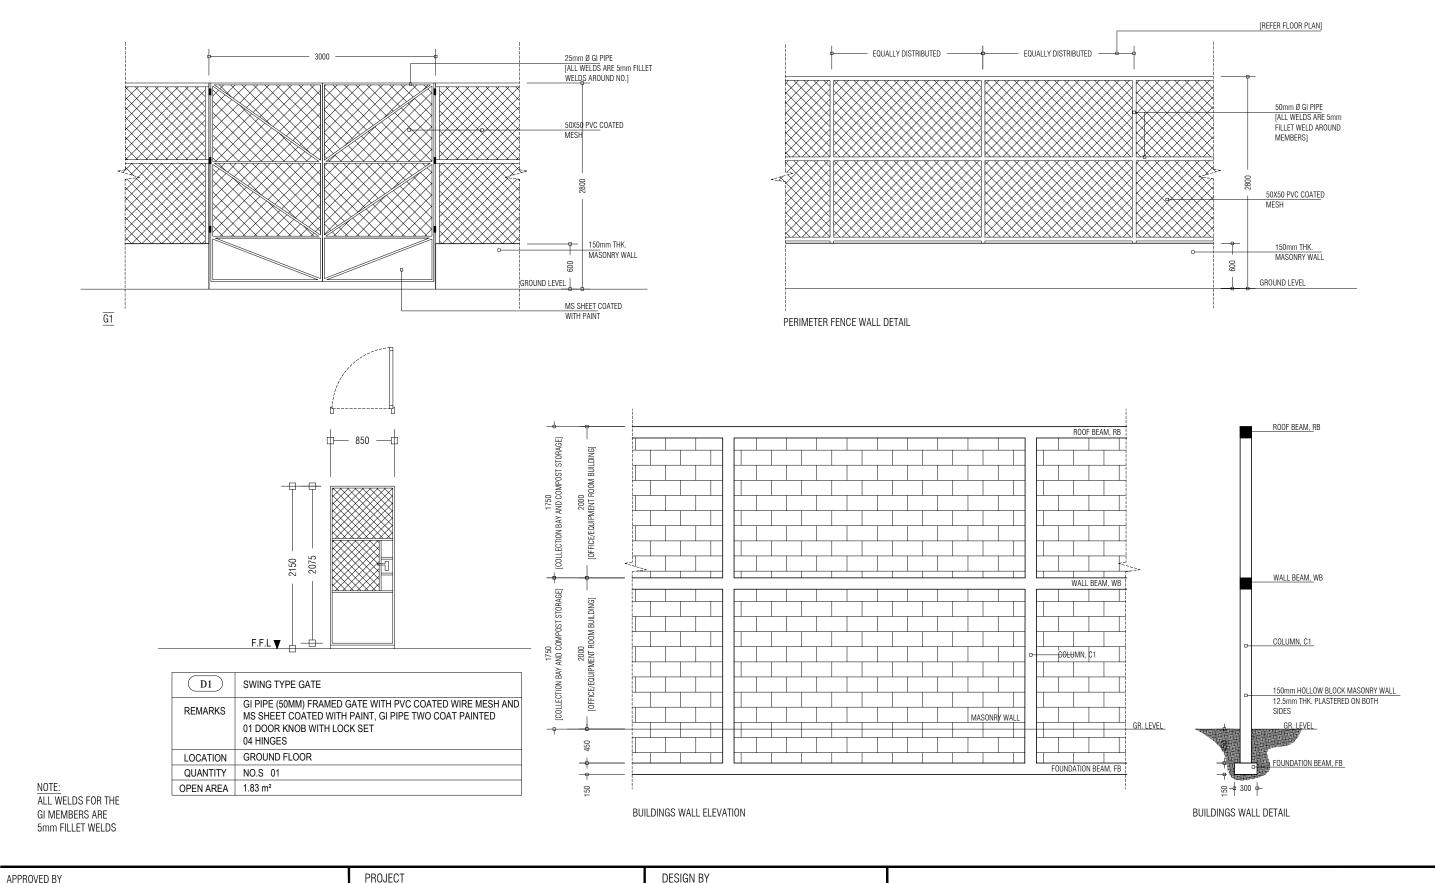

| APPROVED BY                                                                       | PROJECT                                    | DESIGN BY    |               |
|-----------------------------------------------------------------------------------|--------------------------------------------|--------------|---------------|
|                                                                                   | CONSTRUCTION OF WASTE MANAGEMENT CENTRE    | AFRAZ        |               |
|                                                                                   | TH. KINBIDHOO                              |              |               |
| MCEP MCEP                                                                         | TITLE                                      | STRUCTURE BY |               |
| MINISTRY OF ENVIROMENT AND ENERGY                                                 | GATE SCHEDULE, FENCING DETAIL, WALL DETAIL | AFRAZ        |               |
| GREEN BUILDING, HANDHUVAREE HIGUN, MAAFANNU, MALE' (20392), REPUBLIC OF MALDIVES, | CLIENT DEPARTMENT                          | DRAWN BY     |               |
| TEL: +960-3018431, +960-3018300, FAX: +960-328301                                 | WMPC DEPARTMENT                            | AFRAZ        |               |
|                                                                                   | PAPER SIZE A3                              | SCALE        | 1:50          |
|                                                                                   | PAGE NO. 13                                | DWG NO.      | KINB-R3 A1-13 |
|                                                                                   |                                            | DATE         | 18.04.2018    |