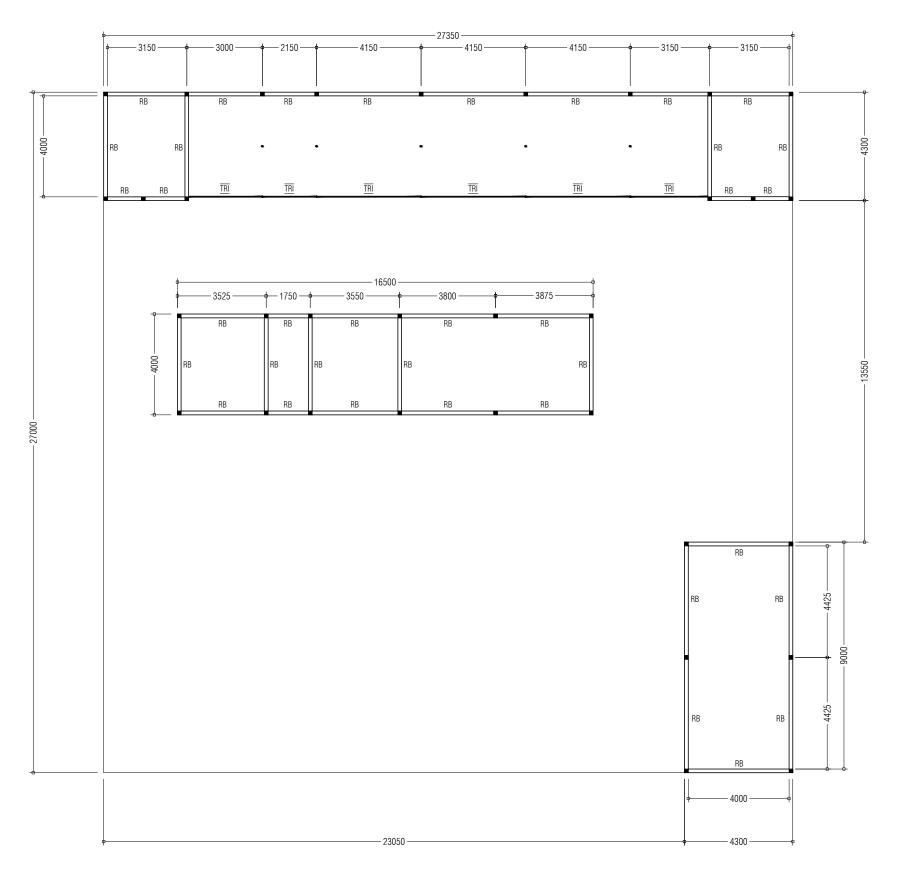

| APPROVED BY                                                                                                                                                                | PROJECT                                               | DESIGN BY             |               | AME |
|----------------------------------------------------------------------------------------------------------------------------------------------------------------------------|-------------------------------------------------------|-----------------------|---------------|-----|
| MCEP MINISTRY OF ENVIROMENT AND ENERGY GREEN BUILDING, HANDHUVAREE HIGUN, MAAFANNU, MALE' (20392), REPUBLIC OF MALDIVES, TEL: +960-3018431, +960-3018300, FAX: +960-328301 | CONSTRUCTION OF WASTE MANAGEMENT CENTRE TH. KINBIDHOO | AFRAZ                 |               |     |
|                                                                                                                                                                            | TITLE<br>ROOF BEAM PLAN                               | STRUCTURE BY<br>AFRAZ |               |     |
|                                                                                                                                                                            | CLIENT DEPARTMENT WMPC DEPARTMENT                     | DRAWN BY<br>AFRAZ     |               |     |
|                                                                                                                                                                            | PAPER SIZE A3                                         | SCALE                 | 1:150         |     |
|                                                                                                                                                                            | PAGE NO. 07                                           | DWG NO.               | KINB-R3 A1-07 |     |
|                                                                                                                                                                            |                                                       | DATE                  | 18.04.2018    |     |

| APPROVED BY                                                                                                                                                                | PROJECT                                               | DESIGN BY          |               | AMENDMENTS |
|----------------------------------------------------------------------------------------------------------------------------------------------------------------------------|-------------------------------------------------------|--------------------|---------------|------------|
| MCEP MINISTRY OF ENVIROMENT AND ENERGY GREEN BUILDING, HANDHUVAREE HIGUN, MAAFANNU, MALE' (20392), REPUBLIC OF MALDIVES, TEL: +960-3018431, +960-3018300, FAX: +960-328301 | CONSTRUCTION OF WASTE MANAGEMENT CENTRE TH. KINBIDHOO | AFRAZ              |               |            |
|                                                                                                                                                                            | TITLE ROOF BEAM PLAN                                  | STRUCTURE BY AFRAZ |               |            |
|                                                                                                                                                                            | CLIENT DEPARTMENT WMPC DEPARTMENT                     | DRAWN BY<br>AFRAZ  |               |            |
|                                                                                                                                                                            | PAPER SIZE A3                                         | SCALE              | 1:150         |            |
|                                                                                                                                                                            | PAGE NO. 08                                           | DWG NO.            | KINB-R3 A1-08 |            |
|                                                                                                                                                                            |                                                       | DATE               | 18.04.2018    |            |