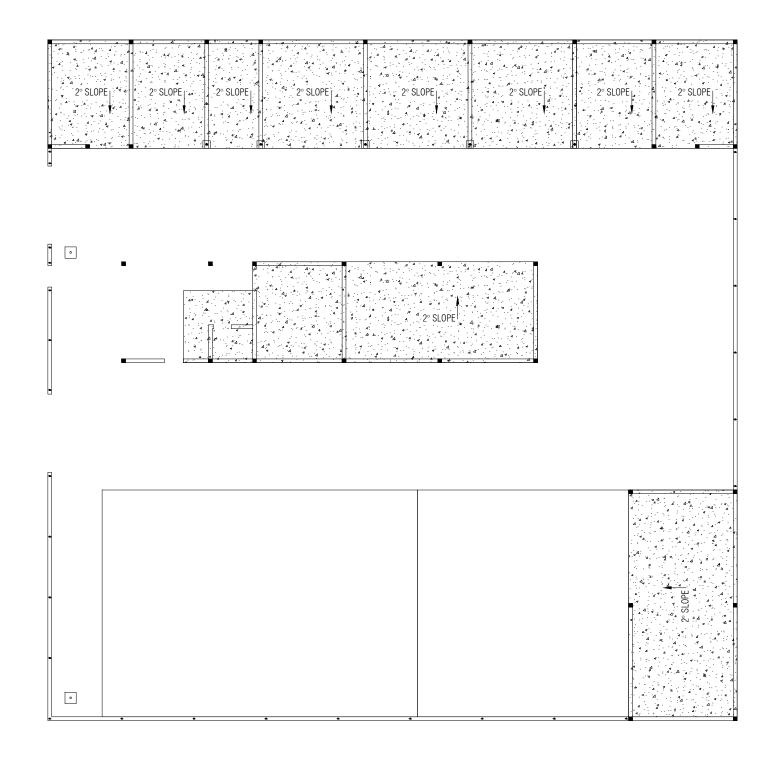

| /                                                                                                                                                                    |                                         |              |               |
|----------------------------------------------------------------------------------------------------------------------------------------------------------------------|-----------------------------------------|--------------|---------------|
| APPROVED BY                                                                                                                                                          | PROJECT                                 | DESIGN BY    |               |
|                                                                                                                                                                      | CONSTRUCTION OF WASTE MANAGEMENT CENTRE | AFRAZ        |               |
|                                                                                                                                                                      | TH. KINBIDHOO                           |              |               |
| MCEP MCEP                                                                                                                                                            | TITLE                                   | STRUCTURE BY |               |
| MINISTRY OF ENVIROMENT AND ENERGY GREEN BUILDING, HANDHUVAREE HIGUN, MAAFANNU, MALE (20392), REPUBLIC OF MALDIVES, TEL: +960-3018431, +960-3018300, FAX: +960-328301 | FLOOR SCREED PLAN                       | AFRAZ        |               |
|                                                                                                                                                                      | CLIENT DEPARTMENT                       | DRAWN BY     |               |
|                                                                                                                                                                      | WMPC DEPARTMENT                         | AFRAZ        |               |
|                                                                                                                                                                      | PAPER SIZE A3                           | SCALE        | 1:150         |
|                                                                                                                                                                      | PAGE NO. 04                             | DWG NO.      | KINB-R3 A1-04 |
|                                                                                                                                                                      |                                         | DATE         | 18.04.2018    |