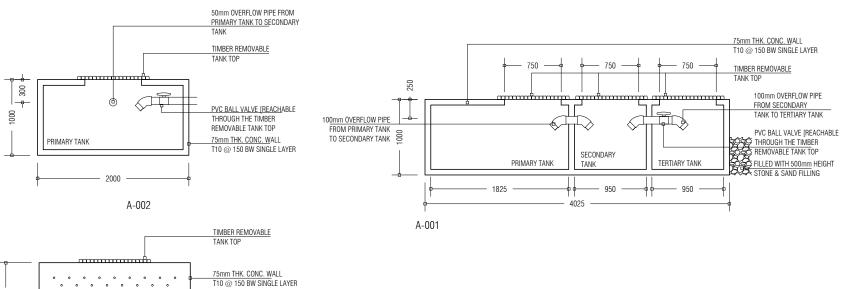

| APPROVED BY                                                                                                                         | PROJECT                                               | DESIGN BY           | AMENDMI |
|-------------------------------------------------------------------------------------------------------------------------------------|-------------------------------------------------------|---------------------|---------|
|                                                                                                                                     | CONSTRUCTION OF WASTE MANAGEMENT CENTRE TH. KINBIDHOO | AFRAZ               |         |
| MCEP MINISTRY OF ENVIROMENT AND ENERGY                                                                                              | TITLE SEPTIC TANK DETAILS                             | STRUCTURE BY  AFRAZ |         |
| GREEN BUILDING, HANDHUVAREE HIGUN, MAAFANNU, MALE' (20392), REPUBLIC OF MALDIVES, TEL: +960-3018431, +960-3018300, FAX: +960-328301 | CLIENT DEPARTMENT WMPC DEPARTMENT                     | DRAWN BY  AFRAZ     |         |
|                                                                                                                                     | PAPER SIZE A3                                         | SCALE 1:2           |         |
|                                                                                                                                     | PAGE NO. 15                                           | DWG NO. KINB-R3 A1- | 5       |
|                                                                                                                                     |                                                       | DATE 05.06.201      | 3       |