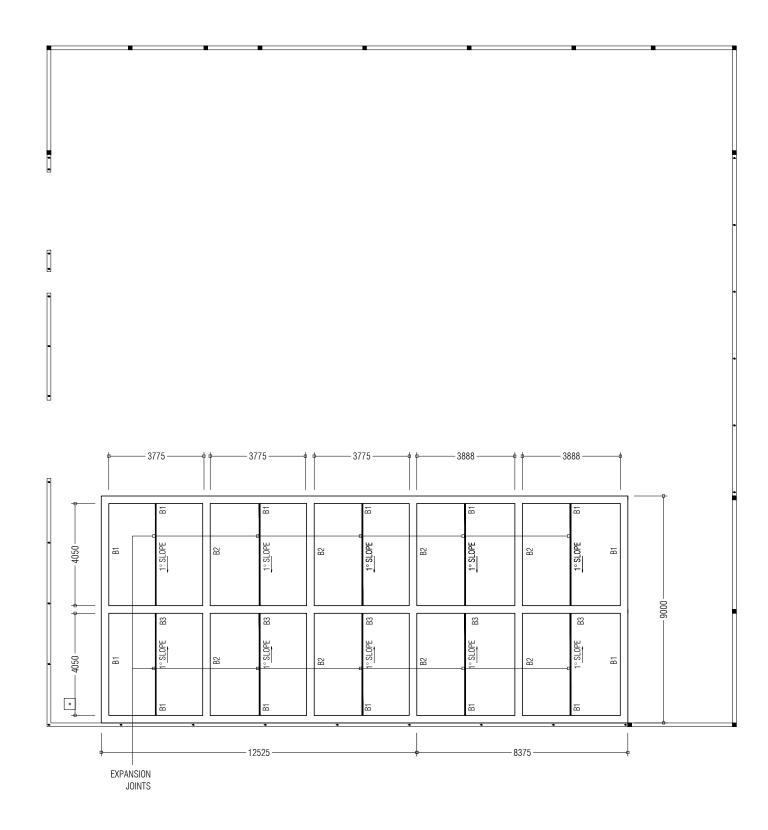

| APPROVED BY                                                                                                                                                                | PROJECT                                 | DESIGN BY    |               |  |
|----------------------------------------------------------------------------------------------------------------------------------------------------------------------------|-----------------------------------------|--------------|---------------|--|
|                                                                                                                                                                            | CONSTRUCTION OF WASTE MANAGEMENT CENTRE | AFRAZ        |               |  |
|                                                                                                                                                                            | TH. KINBIDH00                           |              |               |  |
| MCEP MINISTRY OF ENVIROMENT AND ENERGY GREEN BUILDING, HANDHUVAREE HIGUN, MAAFANNU, MALE' (20392), REPUBLIC OF MALDIVES, TEL: +960-3018431, +960-3018300, FAX: +960-328301 | TITLE                                   | STRUCTURE BY |               |  |
|                                                                                                                                                                            | COMPOST PAD FOUNDATION BEAM PLAN        | AFRAZ        |               |  |
|                                                                                                                                                                            | CLIENT DEPARTMENT                       | DRAWN BY     |               |  |
|                                                                                                                                                                            | WMPC DEPARTMENT                         | AFRAZ        |               |  |
|                                                                                                                                                                            | PAPER SIZE A3                           | SCALE        | 1:150         |  |
|                                                                                                                                                                            | PAGE NO. 03                             | DWG NO.      | KINB-R3 A1-03 |  |
|                                                                                                                                                                            |                                         | DATE         | 18.04.2018    |  |