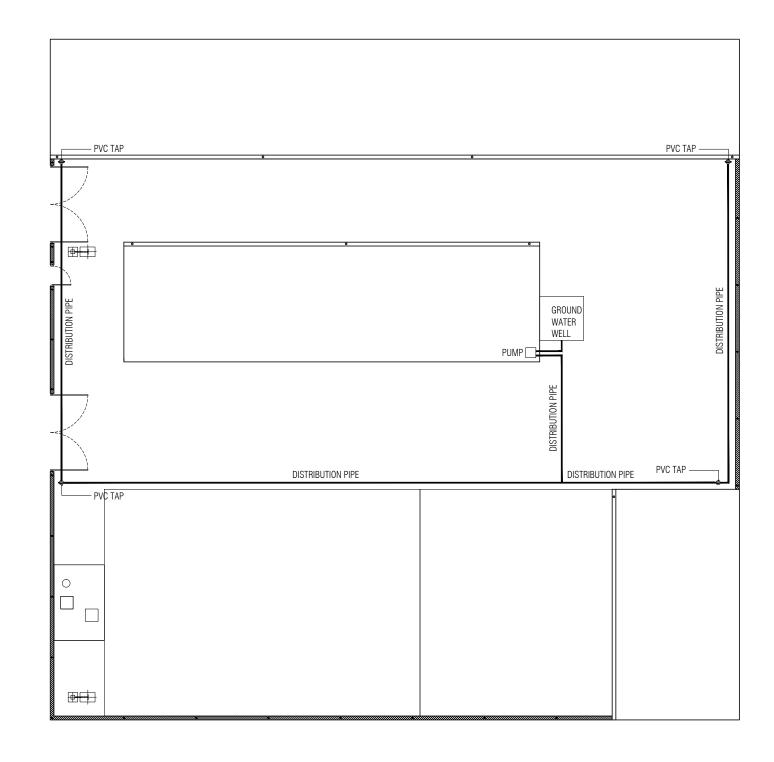

## EQUIPMENT ROOM, OFFICE AND STAFF QUARTERS ELECTRICAL PLAN

| APPROVED BY                                                                                                                         | PROJECT                                               | DESIGN BY             | AMENDMENTS |
|-------------------------------------------------------------------------------------------------------------------------------------|-------------------------------------------------------|-----------------------|------------|
|                                                                                                                                     | CONSTRUCTION OF WASTE MANAGEMENT CENTRE TH. KINBIDHOO | AFRAZ                 |            |
| MCEP MINISTRY OF ENVIROMENT AND ENERGY                                                                                              | TITLE<br>ELECTRICAL PLAN                              | STRUCTURE BY AFRAZ    |            |
| GREEN BUILDING, HANDHUVAREE HIGUN, MAAFANNU, MALE' (20392), REPUBLIC OF MALDIVES, TEL: +960-3018431, +960-3018300, FAX: +960-328301 | CLIENT DEPARTMENT WMPC DEPARTMENT                     | DRAWN BY AFRAZ        |            |
|                                                                                                                                     | PAPER SIZE A3                                         | SCALE 1:150           |            |
|                                                                                                                                     | PAGE NO. 10                                           | DWG NO. KINB-R3 A1-10 |            |
|                                                                                                                                     |                                                       | DATE 18.04.2018       |            |