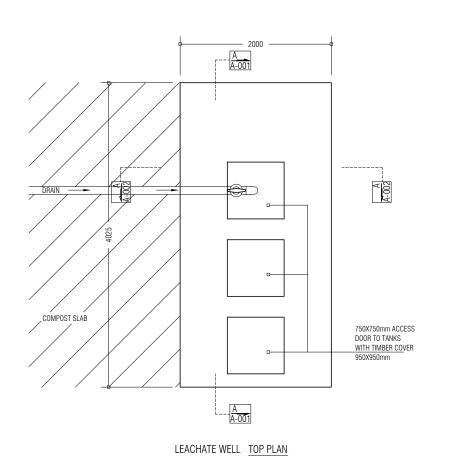

25mm HOLES EQUALLY DISTRIBUTED AS SHOWN BOTH WAYS, IN ALL THREE SESIDES OF TERTIARY TANK

SORTING PLATFORM: TOP VIEW

GROUND WATER WELL

| APPROVED BY |                                                                                      |
|-------------|--------------------------------------------------------------------------------------|
|             |                                                                                      |
| <b>.</b>    |                                                                                      |
|             | MCEP                                                                                 |
| 124         | MINISTRY OF ENVIROMENT AND ENERGY                                                    |
|             | GREEN BUILDING, HANDHUVAREE HIGUN,<br>MAAFANNU, MALE' (20392), REPUBLIC OF MALDIVES, |
| Z Z         | TEL: +960-3018431, +960-3018300, FAX: +960-328301                                    |

1000

| TERTIARY TANK SIDE | EVIEW                                                                                          |                |        |            |
|--------------------|------------------------------------------------------------------------------------------------|----------------|--------|------------|
|                    | PROJECT                                                                                        | DESIGN BY      |        | AMENDMENTS |
|                    | CONSTRUCTION OF WASTE MANAGEMENT CENTRE TH. KINBIDHOO                                          | AFRAZ          |        |            |
|                    | TITLE                                                                                          | STRUCTURE BY   |        |            |
| ERGY               | LEACHATE WELL [PLAN, SECTION, ELEVATION], GROUND WATER WELL SORTING PLATFORM [PLAN, ELEVATION] | AFRAZ          |        |            |
| MALDIVES,          | CLIENT DEPARTMENT                                                                              | DRAWN BY       |        |            |
| +960-328301        | WMPC DEPARTMENT                                                                                | AFRAZ          |        |            |
|                    | PAPER SIZE A3                                                                                  | SCALE          | 1:50   |            |
|                    | PAGE NO. 11                                                                                    | DWG NO. KINB-F | A1-11  |            |
|                    |                                                                                                | DATE 18.       | 1.2018 |            |