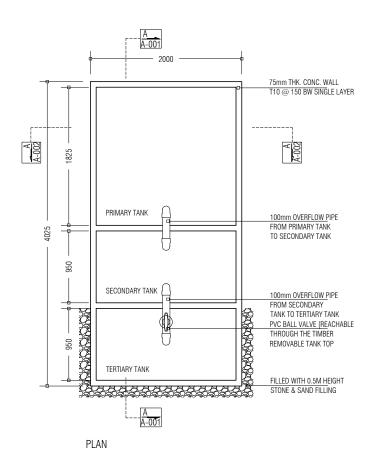

25mm HOLES EQUALLY DISTRIBUTED AS SHOWN BOTH WAYS, IN ALL THREE SESIDES OF TERTIARY TANK

SORTING PLATFORM: TOP VIEW

GROUND WATER WELL

| APPROVED BY |                                                                                      |
|-------------|--------------------------------------------------------------------------------------|
|             |                                                                                      |
| <b>.</b>    |                                                                                      |
|             | MCEP                                                                                 |
| 124         | MINISTRY OF ENVIROMENT AND ENERGY                                                    |
|             | GREEN BUILDING, HANDHUVAREE HIGUN,<br>MAAFANNU, MALE' (20392), REPUBLIC OF MALDIVES, |
| Z Z         | TEL: +960-3018431, +960-3018300, FAX: +960-328301                                    |

1000

| TERTIARY TANK SIDE | EVIEW                                                                                          |                |        |            |
|--------------------|------------------------------------------------------------------------------------------------|----------------|--------|------------|
|                    | PROJECT                                                                                        | DESIGN BY      |        | AMENDMENTS |
|                    | CONSTRUCTION OF WASTE MANAGEMENT CENTRE TH. KINBIDHOO                                          | AFRAZ          |        |            |
|                    | TITLE                                                                                          | STRUCTURE BY   |        |            |
| ERGY               | LEACHATE WELL [PLAN, SECTION, ELEVATION], GROUND WATER WELL SORTING PLATFORM [PLAN, ELEVATION] | AFRAZ          |        |            |
| MALDIVES,          | CLIENT DEPARTMENT                                                                              | DRAWN BY       |        |            |
| +960-328301        | WMPC DEPARTMENT                                                                                | AFRAZ          |        |            |
|                    | PAPER SIZE A3                                                                                  | SCALE          | 1:50   |            |
|                    | PAGE NO. 11                                                                                    | DWG NO. KINB-F | A1-11  |            |
|                    |                                                                                                | DATE 18.       | 1.2018 |            |