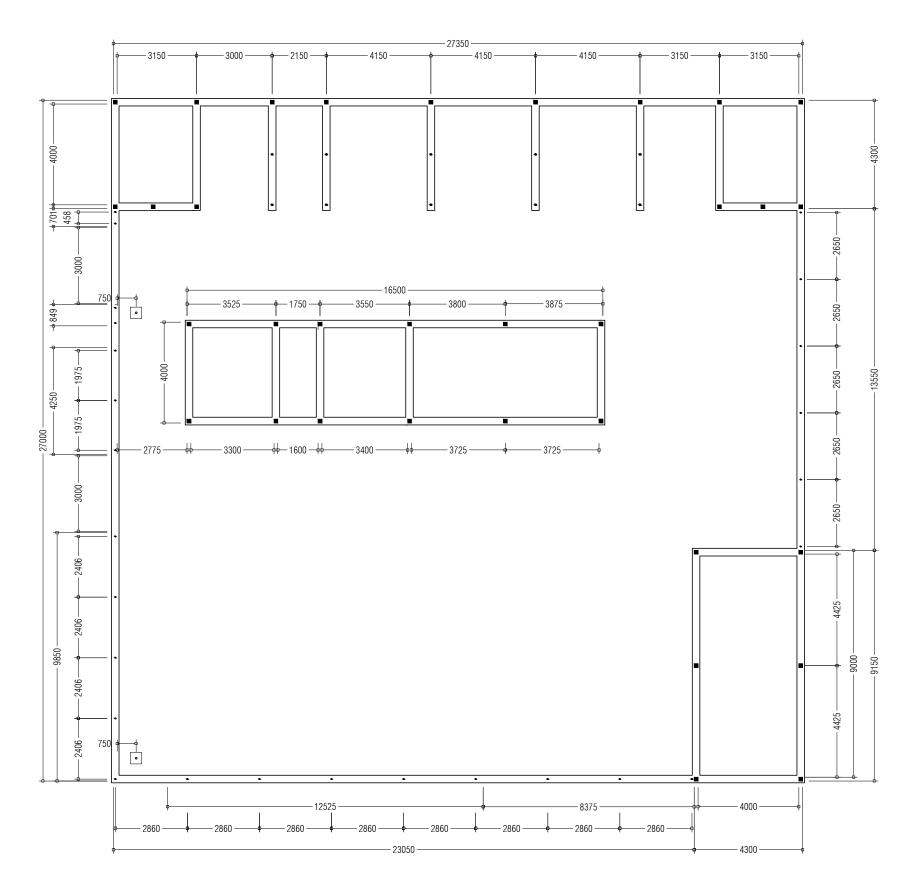

NOTE:

FOUNDATION BEAMS [300mm width]

COLUMN, C1 [150X150mm]

COLLECTION BAY FOOTING [300X300mm]

LAMP POST FOOTING [450X450mm]

| APPROVED BY                                                                                                              | PROJECT                                 | DESIGN BY         |          |
|--------------------------------------------------------------------------------------------------------------------------|-----------------------------------------|-------------------|----------|
|                                                                                                                          | CONSTRUCTION OF WASTE MANAGEMENT CENTRE | AFRAZ             |          |
|                                                                                                                          | TH. KINBIDH00                           |                   |          |
| MCEP MINISTRY OF ENVIROMENT AND ENERGY GREEN BUILDING, HANDHUVAREE HIGUN, MAAFANNU, MALE' (20392), REPUBLIC OF MALDIVES, | TITLE                                   | STRUCTURE BY      |          |
|                                                                                                                          | FOUNDATION BEAM PLAN                    | AFRAZ             |          |
|                                                                                                                          | CLIENT DEPARTMENT                       | DRAWN BY          |          |
| TEL: +960-3018431, +960-3018300, FAX: +960-328301                                                                        | WMPC DEPARTMENT                         | AFRAZ             |          |
|                                                                                                                          | PAPER SIZE A3                           | SCALE 1:          | 1:150    |
|                                                                                                                          | PAGE NO. 02                             | DWG NO. KINB-R3 A | R3 A1-02 |
|                                                                                                                          |                                         | DATE 18.04.2      | .04.2018 |