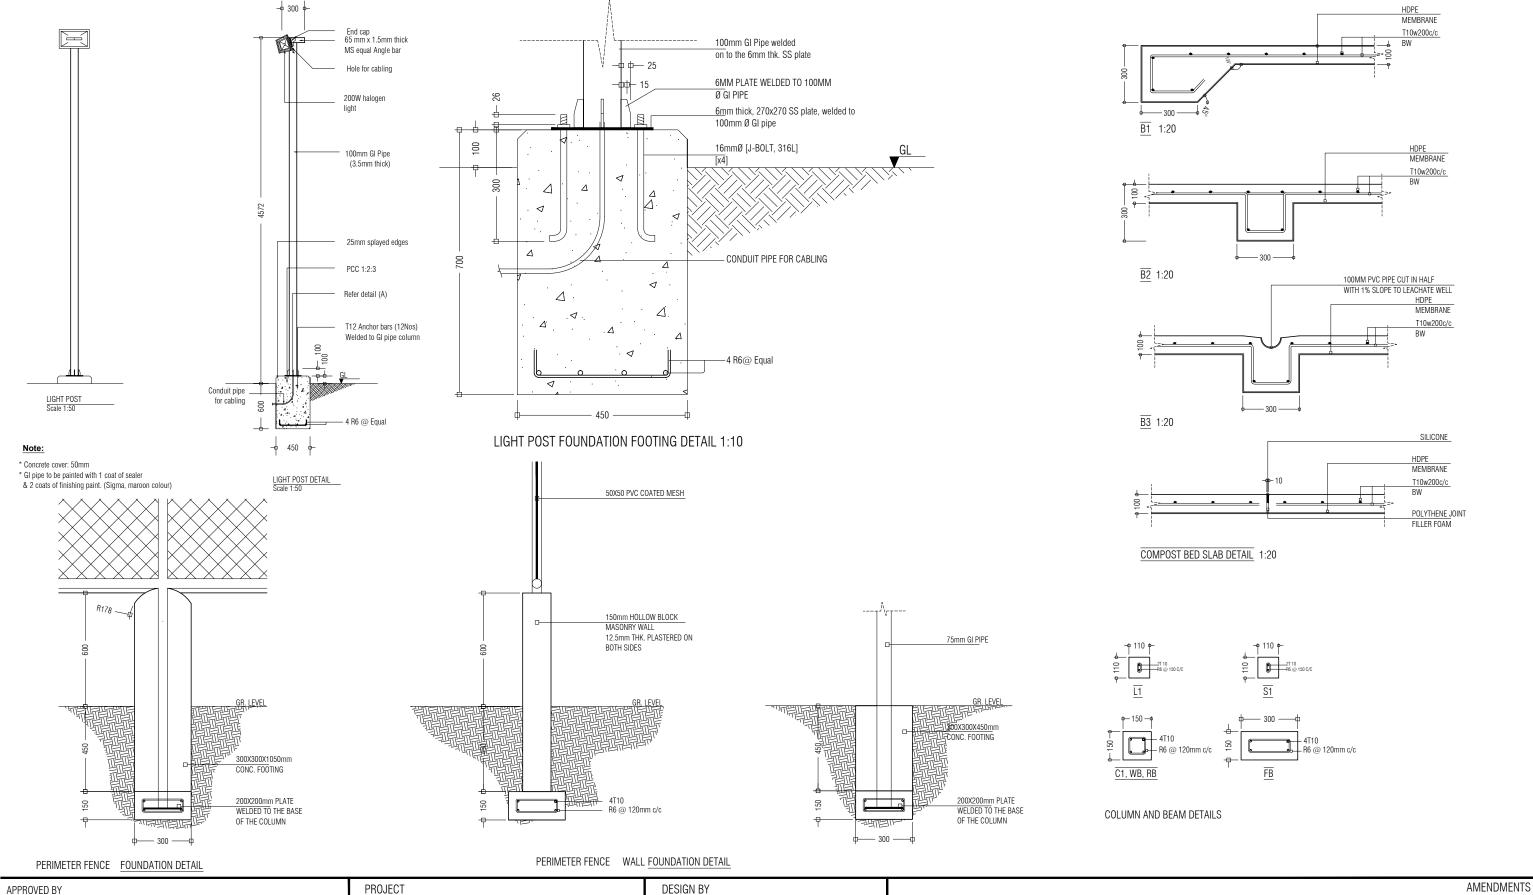

| ALLITOVED DI                                                                      | 11100201                                | DEGIGIT D1             |  |
|-----------------------------------------------------------------------------------|-----------------------------------------|------------------------|--|
|                                                                                   | CONSTRUCTION OF WASTE MANAGEMENT CENTRE | AFRAZ                  |  |
|                                                                                   | TH. KINBIDHOO                           |                        |  |
| MCEP                                                                              | TITLE                                   | STRUCTURE BY           |  |
| MINISTRY OF ENVIROMENT AND ENERGY                                                 | DETAILS                                 | AFRAZ                  |  |
| GREEN BUILDING, HANDHUVAREE HIGUN, MAAFANNU, MALE' (20392), REPUBLIC OF MALDIVES, | CLIENT DEPARTMENT                       | DRAWN BY               |  |
| TEL: +960-3018431, +960-3018300, FAX: +960-328301                                 | WMPC DEPARTMENT                         | AFRAZ                  |  |
|                                                                                   | PAPER SIZE A3                           | SCALE 1:50, 1:20, 1:10 |  |
|                                                                                   | PAGE NO. 12                             | DWG NO. KINB-R3 A1-12  |  |
|                                                                                   |                                         | DATE 18.04.2018        |  |