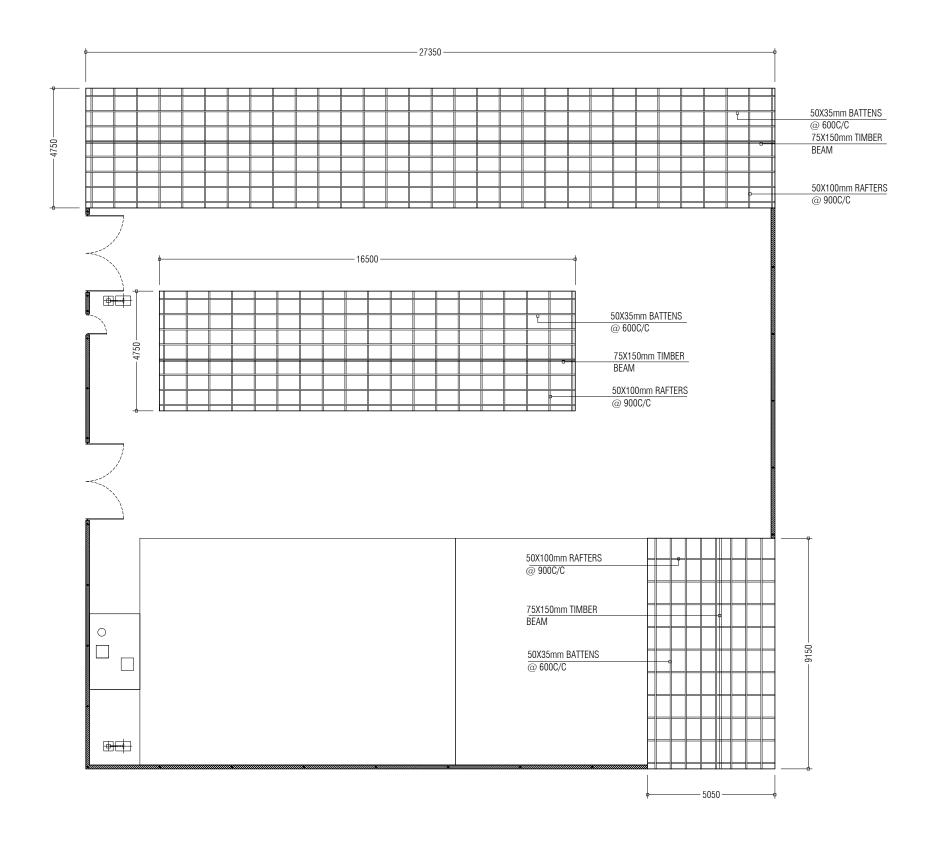

| APPROVED BY                                                                       | PROJECT                                 | DESIGN BY    |              |  |
|-----------------------------------------------------------------------------------|-----------------------------------------|--------------|--------------|--|
|                                                                                   | CONSTRUCTION OF WASTE MANAGEMENT CENTRE | AFRAZ        |              |  |
|                                                                                   | TH. KINBIDH00                           |              |              |  |
| MCEP MCEP                                                                         | TITLE                                   | STRUCTURE BY |              |  |
| MINISTRY OF ENVIROMENT AND ENERGY                                                 | ROOF FRAMING                            | AFRAZ        |              |  |
| GREEN BUILDING, HANDHUVAREE HIGUN, MAAFANNU, MALE' (20392), REPUBLIC OF MALDIVES, | CLIENT DEPARTMENT                       | DRAWN BY     |              |  |
| TEL: +960-3018431, +960-3018300, FAX: +960-328301                                 | WMPC DEPARTMENT                         | AFRAZ        |              |  |
|                                                                                   | PAPER SIZE A3                           | SCALE        | 1:150        |  |
|                                                                                   | PAGE NO. 06                             | DWG NO. K    | INB-R3 A1-06 |  |
|                                                                                   |                                         | DATE         | 18.04.2018   |  |