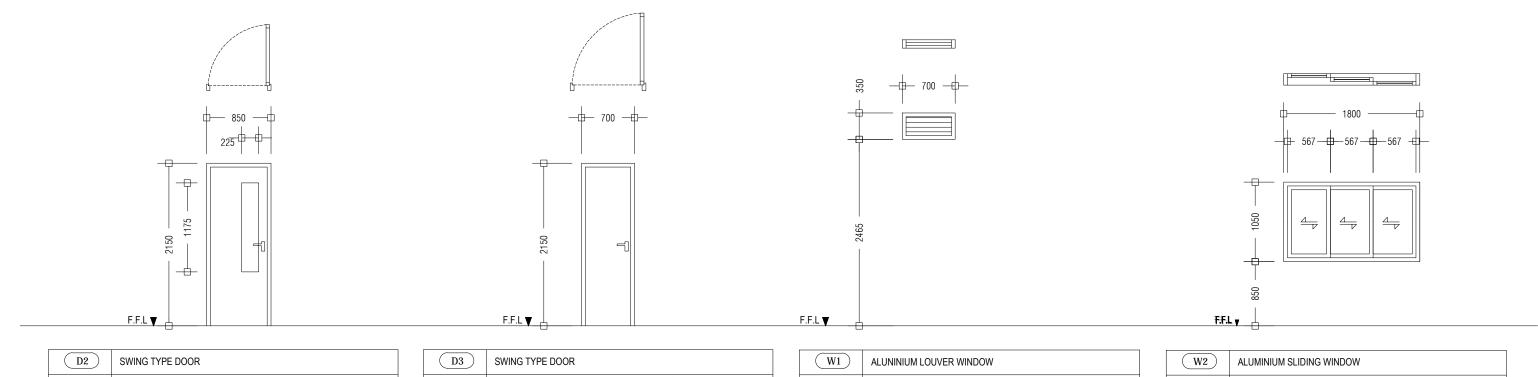

| D2        | SWING TYPE DOOR                                                                                                          |
|-----------|--------------------------------------------------------------------------------------------------------------------------|
| REMARKS   | ALUMINUM DOOR WITH CLEAR GLASS PANEL 01 DOOR KNOB WITH LOCK SET 04 HINGES DOOR STOPPER, FINISHED WITH WHITE COATED PAINT |
| LOCATION  | GROUND FLOOR                                                                                                             |
| QUANTITY  | NO.S 01                                                                                                                  |
| OPEN AREA | 1.83 m²                                                                                                                  |

|           | SWING TYPE DOOR                              |
|-----------|----------------------------------------------|
| REMARKS   | ALUMINIUM DOOR WITH DOOR KNOB AND 1 LOCK SET |
|           |                                              |
| LOCATION  | GROUND FLOOR                                 |
| QUANTITY  | NO.S 07                                      |
| OPEN AREA | 1.51m²                                       |

| W1        | ALUNINIUM LOUVER WINDOW                                               |
|-----------|-----------------------------------------------------------------------|
| REMARKS   | ALUMINUM FRAMED, ALUMINIUM LOUVERED, FINISHED WITH WHITE COATED PAINT |
| LOCATION  | GROUND FLOOR                                                          |
| QUANTITY  | NO.S 1                                                                |
| OPEN AREA | 0.15 m <sup>2</sup>                                                   |

| W2        | ALUMINIUM SLIDING WINDOW                                                      |
|-----------|-------------------------------------------------------------------------------|
| REMARKS   | ALUMINUM FRAMED, TINTED BLACK GLASS, FINISHED WITH TIMBER POWDER COATED PAINT |
| LOCATION  | GROUND FLOOR                                                                  |
| QUANTITY  | NO.S 02                                                                       |
| OPEN AREA | 1.89 m²                                                                       |

HAZADIOUS WASTE <u>SD1</u>

| APPROVED BY                                                                       | PROJECT                                 | DESIGN BY    |               |  |
|-----------------------------------------------------------------------------------|-----------------------------------------|--------------|---------------|--|
|                                                                                   | CONSTRUCTION OF WASTE MANAGEMENT CENTRE | AFRAZ        |               |  |
|                                                                                   | TH. KINBIDHOO                           |              |               |  |
| MCEP MCEP                                                                         | TITLE                                   | STRUCTURE BY |               |  |
| MINISTRY OF ENVIROMENT AND ENERGY                                                 | DOOR AND WINDOW SCHEDULE                | AFRAZ        |               |  |
| GREEN BUILDING, HANDHUVAREE HIGUN, MAAFANNU, MALE' (20392), REPUBLIC OF MALDIVES, | CLIENT DEPARTMENT                       | DRAWN BY     |               |  |
| TEL: +960-3018431, +960-3018300, FAX: +960-328301                                 | WMPC DEPARTMENT                         | AFRAZ        |               |  |
|                                                                                   | PAPER SIZE A3                           | SCALE        | 1:50          |  |
|                                                                                   | PAGE NO. 14                             | DWG NO.      | KINB-R3 A1-14 |  |
|                                                                                   |                                         | DATE         | 18.04.2018    |  |