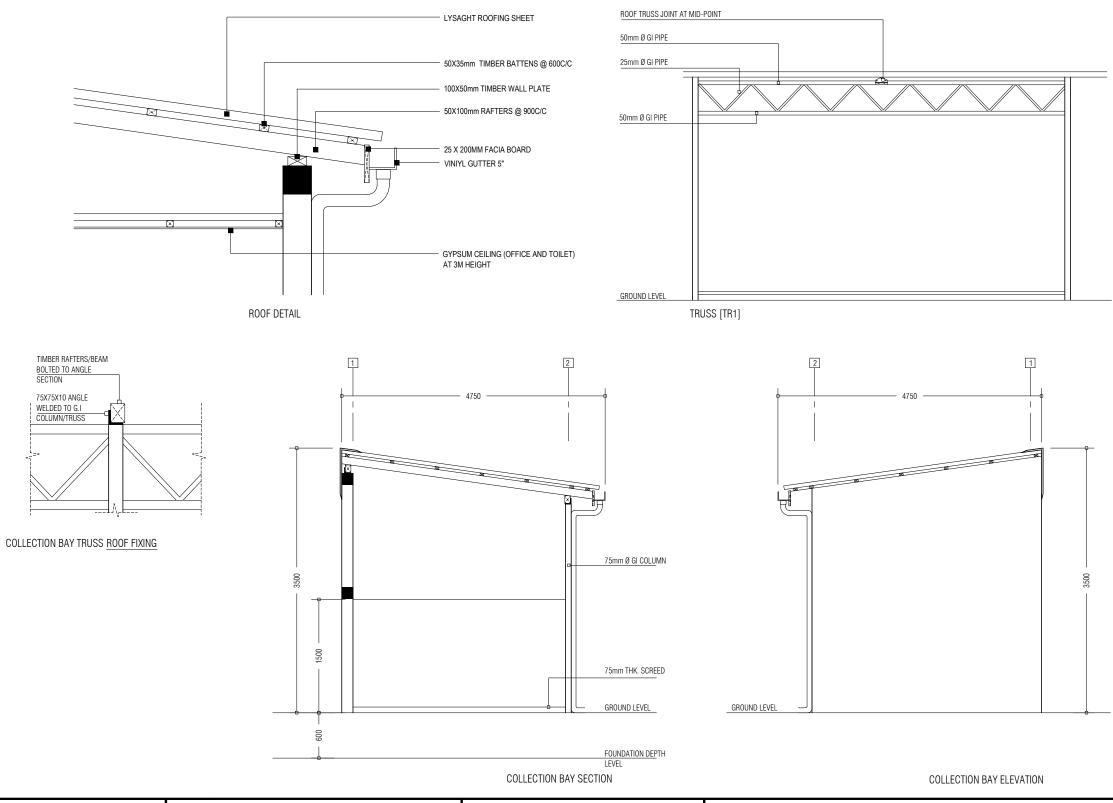

| APPROVED BY                                                                       | PROJECT                                 | DESIGN BY    |              |  |
|-----------------------------------------------------------------------------------|-----------------------------------------|--------------|--------------|--|
|                                                                                   | CONSTRUCTION OF WASTE MANAGEMENT CENTRE | AFRAZ        |              |  |
|                                                                                   | TH. KINBIDH00                           |              |              |  |
| MCEP MCEP                                                                         | TITLE                                   | STRUCTURE BY |              |  |
| MINISTRY OF ENVIROMENT AND ENERGY                                                 | ROOF FRAMING                            | AFRAZ        |              |  |
| GREEN BUILDING, HANDHUVAREE HIGUN, MAAFANNU, MALE' (20392), REPUBLIC OF MALDIVES, | CLIENT DEPARTMENT                       | DRAWN BY     |              |  |
| TEL: +960-3018431, +960-3018300, FAX: +960-328301                                 | WMPC DEPARTMENT                         | AFRAZ        |              |  |
|                                                                                   | PAPER SIZE A3                           | SCALE        | 1:150        |  |
|                                                                                   | PAGE NO. 06                             | DWG NO. K    | INB-R3 A1-06 |  |
|                                                                                   |                                         | DATE         | 18.04.2018   |  |

| APPROVED BY                                                                                                                                                                | PROJECT                                               | DESIGN BY             |               | AME |
|----------------------------------------------------------------------------------------------------------------------------------------------------------------------------|-------------------------------------------------------|-----------------------|---------------|-----|
| MCEP MINISTRY OF ENVIROMENT AND ENERGY GREEN BUILDING, HANDHUVAREE HIGUN, MAAFANNU, MALE' (20392), REPUBLIC OF MALDIVES, TEL: +960-3018431, +960-3018300, FAX: +960-328301 | CONSTRUCTION OF WASTE MANAGEMENT CENTRE TH. KINBIDHOO | AFRAZ                 |               |     |
|                                                                                                                                                                            | TITLE<br>ROOF BEAM PLAN                               | STRUCTURE BY<br>AFRAZ |               |     |
|                                                                                                                                                                            | CLIENT DEPARTMENT WMPC DEPARTMENT                     | DRAWN BY<br>AFRAZ     |               |     |
|                                                                                                                                                                            | PAPER SIZE A3                                         | SCALE                 | 1:150         |     |
|                                                                                                                                                                            | PAGE NO. 07                                           | DWG NO.               | KINB-R3 A1-07 |     |
|                                                                                                                                                                            |                                                       | DATE                  | 18.04.2018    |     |

| APPROVED BY                                                                                                                                                                | PROJECT                                               | DESIGN BY          |               | AMENDMENTS |
|----------------------------------------------------------------------------------------------------------------------------------------------------------------------------|-------------------------------------------------------|--------------------|---------------|------------|
| MCEP MINISTRY OF ENVIROMENT AND ENERGY GREEN BUILDING, HANDHUVAREE HIGUN, MAAFANNU, MALE' (20392), REPUBLIC OF MALDIVES, TEL: +960-3018431, +960-3018300, FAX: +960-328301 | CONSTRUCTION OF WASTE MANAGEMENT CENTRE TH. KINBIDHOO | AFRAZ              |               |            |
|                                                                                                                                                                            | TITLE ROOF BEAM PLAN                                  | STRUCTURE BY AFRAZ |               |            |
|                                                                                                                                                                            | CLIENT DEPARTMENT WMPC DEPARTMENT                     | DRAWN BY<br>AFRAZ  |               |            |
|                                                                                                                                                                            | PAPER SIZE A3                                         | SCALE              | 1:150         |            |
|                                                                                                                                                                            | PAGE NO. 08                                           | DWG NO.            | KINB-R3 A1-08 |            |
|                                                                                                                                                                            |                                                       | DATE               | 18.04.2018    |            |

| APPROVED BY                                                                                                                                                            | PROJECT                                 | DESIGN BY             | AMENDMENTS |
|------------------------------------------------------------------------------------------------------------------------------------------------------------------------|-----------------------------------------|-----------------------|------------|
|                                                                                                                                                                        | CONSTRUCTION OF WASTE MANAGEMENT CENTRE | AFRAZ                 |            |
|                                                                                                                                                                        | TH. KINBIDH00                           |                       |            |
| MCEP MCEP                                                                                                                                                              | TITLE                                   | STRUCTURE BY          |            |
| MINISTRY OF ENVIROMENT AND ENERGY  GREEN BUILDING, HANDHUVAREE HIGUN, MAAFANNU, MALE' (20392), REPUBLIC OF MALDIVES, TEL: +960-3018431, +960-3018300, FAX: +960-328301 | ELEVATIONS AND SECTIONS                 | AFRAZ                 |            |
|                                                                                                                                                                        | CLIENT DEPARTMENT                       | DRAWN BY              |            |
|                                                                                                                                                                        | WMPC DEPARTMENT                         | AFRAZ                 |            |
|                                                                                                                                                                        | PAPER SIZE A3                           | SCALE 1:150           |            |
|                                                                                                                                                                        | PAGE NO. 09                             | DWG NO. KINB-R3 A1-09 |            |
|                                                                                                                                                                        |                                         | DATE 18.04.2018       |            |