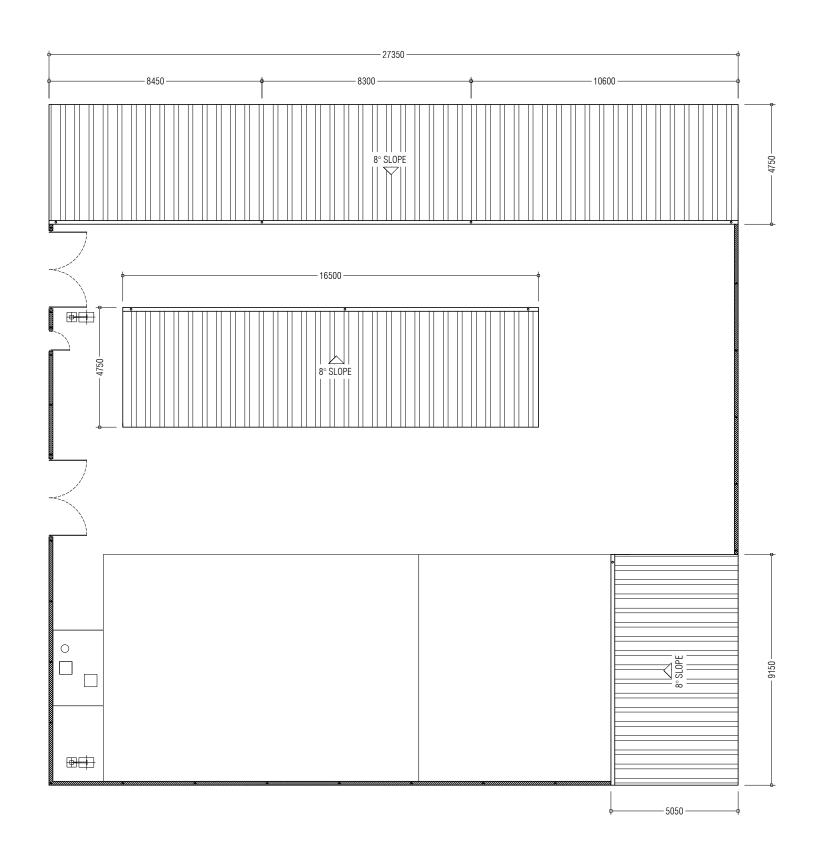

| APPROVED BY                                                                                                                                                            |                   | PROJECT                                 | DESIGN BY    |               |
|------------------------------------------------------------------------------------------------------------------------------------------------------------------------|-------------------|-----------------------------------------|--------------|---------------|
|                                                                                                                                                                        |                   | CONSTRUCTION OF WASTE MANAGEMENT CENTRE | AFRAZ        |               |
|                                                                                                                                                                        |                   | TH. KINBIDHOO                           |              |               |
|                                                                                                                                                                        | MCEP              | TITLE                                   | STRUCTURE BY |               |
| MINISTRY OF ENVIROMENT AND ENERGY  GREEN BUILDING, HANDHUVAREE HIGUN, MAAFANNU, MALE' (20392), REPUBLIC OF MALDIVES, TEL: +960-3018431, +960-3018300, FAX: +960-328301 | ROOF PLAN         | AFRAZ                                   |              |               |
|                                                                                                                                                                        | CLIENT DEPARTMENT | DRAWN BY                                |              |               |
|                                                                                                                                                                        | WMPC DEPARTMENT   | AFRAZ                                   |              |               |
|                                                                                                                                                                        | PAPER SIZE A3     | SCALE                                   | 1:150        |               |
|                                                                                                                                                                        |                   | PAGE NO. 05                             | DWG NO.      | KINB-R3 A1-05 |
|                                                                                                                                                                        |                   |                                         | DATE         | 18.04.2018    |