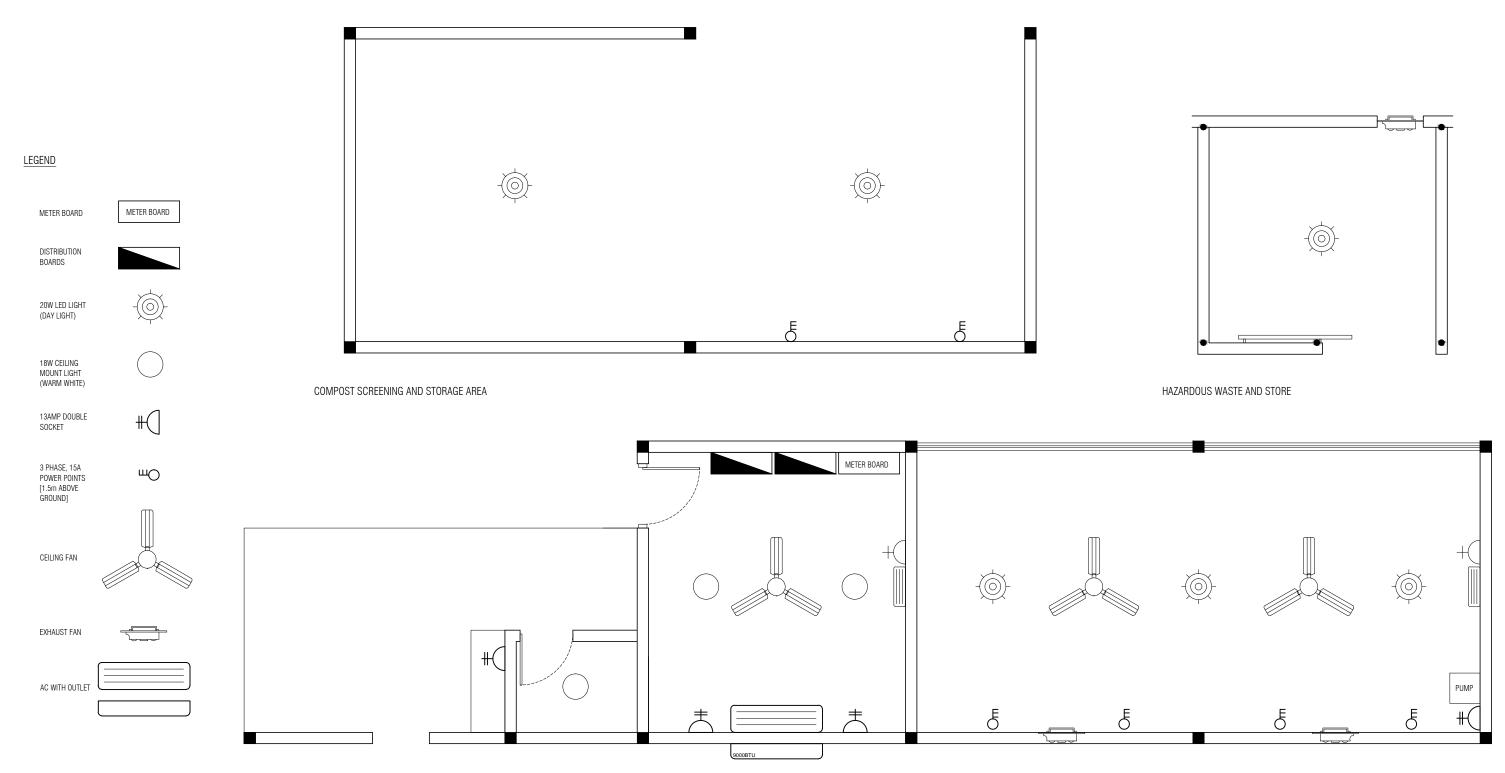

## EQUIPMENT ROOM, OFFICE AND STAFF QUARTERS ELECTRICAL PLAN

| APPROVED BY                                                                                                                         | PROJECT                                               | DESIGN BY             | AMENDMENTS |
|-------------------------------------------------------------------------------------------------------------------------------------|-------------------------------------------------------|-----------------------|------------|
|                                                                                                                                     | CONSTRUCTION OF WASTE MANAGEMENT CENTRE TH. KINBIDHOO | AFRAZ                 |            |
| MCEP MINISTRY OF ENVIROMENT AND ENERGY                                                                                              | TITLE<br>ELECTRICAL PLAN                              | STRUCTURE BY AFRAZ    |            |
| GREEN BUILDING, HANDHUVAREE HIGUN, MAAFANNU, MALE' (20392), REPUBLIC OF MALDIVES, TEL: +960-3018431, +960-3018300, FAX: +960-328301 | CLIENT DEPARTMENT WMPC DEPARTMENT                     | DRAWN BY AFRAZ        |            |
|                                                                                                                                     | PAPER SIZE A3                                         | SCALE 1:150           |            |
|                                                                                                                                     | PAGE NO. 10                                           | DWG NO. KINB-R3 A1-10 |            |
|                                                                                                                                     |                                                       | DATE 18.04.2018       |            |