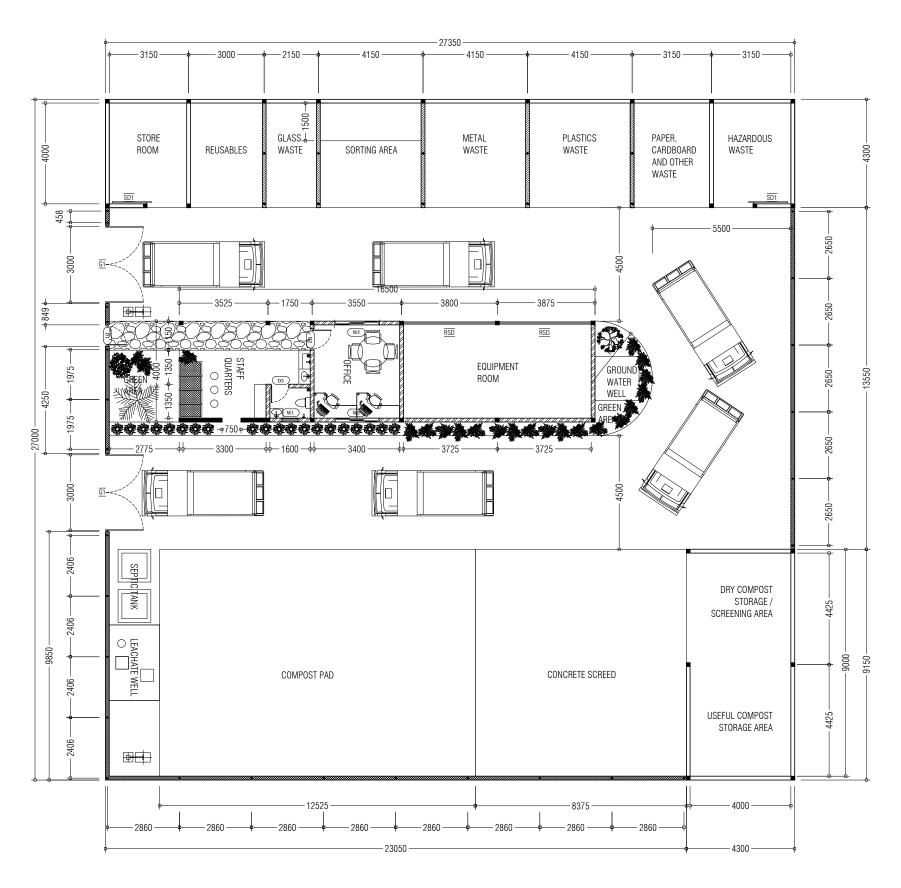

## CONSTRUCTION OF TH. KINBIDHOO ISLAND WASTE MANAGEMENT CENTRE

NOTE:

750mm HEIGHT WALL [150mm HOLLOW BOCK]

1500mm HEIGHT WALL [150mm HOLLOW BOCK]

3500mm HEIGHT WALL [150mm HOLLOW BOCK]

4000mm HEIGHT WALL [150mm HOLLOW BOCK]

PERIMETER FENCE [150mm HOLLOW BOCK]

| APPROVED BY                                                                                                                                                                | PROJECT                                               | DESIGN BY             | AMENDMENTS        |
|----------------------------------------------------------------------------------------------------------------------------------------------------------------------------|-------------------------------------------------------|-----------------------|-------------------|
| MCEP MINISTRY OF ENVIROMENT AND ENERGY GREEN BUILDING, HANDHUVAREE HIGUN, MAAFANNU, MALE' (20392), REPUBLIC OF MALDIVES, TEL: +960-3018431, +960-3018300, FAX: +960-328301 | CONSTRUCTION OF WASTE MANAGEMENT CENTRE TH. KINBIDHOO | AFRAZ                 | SEPTIC TANK ADDED |
|                                                                                                                                                                            | TITLE<br>FLOOR PLAN                                   | STRUCTURE BY<br>AFRAZ |                   |
|                                                                                                                                                                            | CLIENT DEPARTMENT WMPC DEPARTMENT                     | DRAWN BY  AFRAZ       |                   |
|                                                                                                                                                                            | PAPER SIZE A3                                         | SCALE 1:150           |                   |
|                                                                                                                                                                            | PAGE NO. 01                                           | DWG NO. KINB-R4 A1-01 |                   |
|                                                                                                                                                                            |                                                       | DATE 05.06.2018       |                   |