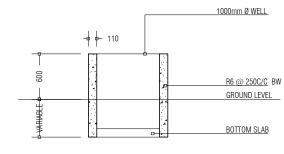

25mm HOLES EQUALLY DISTRIBUTED AS SHOWN BOTH WAYS, IN ALL THREE SESIDES OF TERTIARY TANK

SORTING PLATFORM: TOP VIEW

GROUND WATER WELL

| APPROVED BY |                                                                                      |
|-------------|--------------------------------------------------------------------------------------|
|             |                                                                                      |
| <b>.</b>    |                                                                                      |
|             | MCEP                                                                                 |
| 124         | MINISTRY OF ENVIROMENT AND ENERGY                                                    |
|             | GREEN BUILDING, HANDHUVAREE HIGUN,<br>MAAFANNU, MALE' (20392), REPUBLIC OF MALDIVES, |
| Z Z         | TEL: +960-3018431, +960-3018300, FAX: +960-328301                                    |

1000

| TERTIARY TANK SIDE | EVIEW                                                                                          |                |        |            |
|--------------------|------------------------------------------------------------------------------------------------|----------------|--------|------------|
|                    | PROJECT                                                                                        | DESIGN BY      |        | AMENDMENTS |
|                    | CONSTRUCTION OF WASTE MANAGEMENT CENTRE TH. KINBIDHOO                                          | AFRAZ          |        |            |
|                    | TITLE                                                                                          | STRUCTURE BY   |        |            |
| ERGY               | LEACHATE WELL [PLAN, SECTION, ELEVATION], GROUND WATER WELL SORTING PLATFORM [PLAN, ELEVATION] | AFRAZ          |        |            |
| MALDIVES,          | CLIENT DEPARTMENT                                                                              | DRAWN BY       |        |            |
| +960-328301        | WMPC DEPARTMENT                                                                                | AFRAZ          |        |            |
|                    | PAPER SIZE A3                                                                                  | SCALE          | 1:50   |            |
|                    | PAGE NO. 11                                                                                    | DWG NO. KINB-F | A1-11  |            |
|                    |                                                                                                | DATE 18.       | 1.2018 |            |