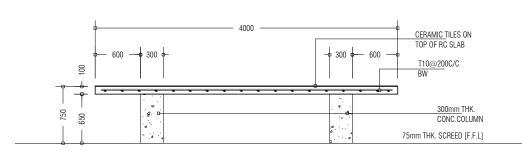

| /                                                                                                                                                                    |                                         |              |               |
|----------------------------------------------------------------------------------------------------------------------------------------------------------------------|-----------------------------------------|--------------|---------------|
| APPROVED BY                                                                                                                                                          | PROJECT                                 | DESIGN BY    |               |
|                                                                                                                                                                      | CONSTRUCTION OF WASTE MANAGEMENT CENTRE | AFRAZ        |               |
|                                                                                                                                                                      | TH. KINBIDHOO                           |              |               |
| MCEP MCEP                                                                                                                                                            | TITLE                                   | STRUCTURE BY |               |
| MINISTRY OF ENVIROMENT AND ENERGY GREEN BUILDING, HANDHUVAREE HIGUN, MAAFANNU, MALE (20392), REPUBLIC OF MALDIVES, TEL: +960-3018431, +960-3018300, FAX: +960-328301 | FLOOR SCREED PLAN                       | AFRAZ        |               |
|                                                                                                                                                                      | CLIENT DEPARTMENT                       | DRAWN BY     |               |
|                                                                                                                                                                      | WMPC DEPARTMENT                         | AFRAZ        |               |
|                                                                                                                                                                      | PAPER SIZE A3                           | SCALE        | 1:150         |
|                                                                                                                                                                      | PAGE NO. 04                             | DWG NO.      | KINB-R3 A1-04 |
|                                                                                                                                                                      |                                         | DATE         | 18.04.2018    |