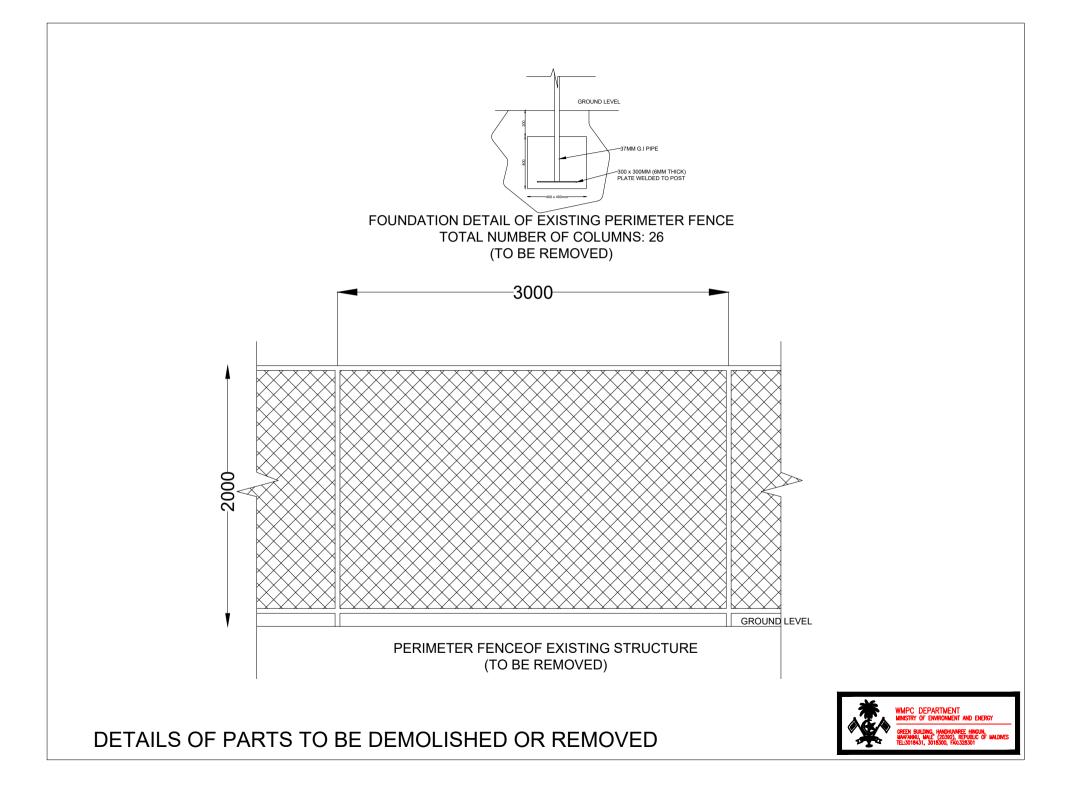

# PROJECT: CONSTRUCTION OF AN ISLAND WASTE MANAGEMENT CENTRE For GDH. RATHAFANDHOO

## PREPARED BY:

WASTE MANAGEMENT AND POLLUTION CONTROL DEPARTMENT MINISTRY OF ENVIRONMENT AND ENERGY

**APRIL 2017** 























**COLLECTION BAY - WALL DETAILS** 











COLLECTION BAY - G.I PIPE COLUMN FOUNDATION DETAILS









# COLLECTION BAY - ROOF TRUSS PLAN









**COLLECTION BAY - TRUSS DETAILS** 







SORTING AREA - SORTING PLATFORM DETAILS











**BOUNDARY WALL - BEAM AND COLUMN DETAILS** 











COMPOST SLAB - JOINTS AND SPACINGS





COMPOST SLAB - PLAN



LEACHATE COLLECTION TANK







LEACHATE COLLECTION TANK - DETAILS











FRONT ELEVATION

#### PUMP ROOM HUT





SIDE ELEVATION



## GROUND WATER PUMP ROOM HUT DETAILS