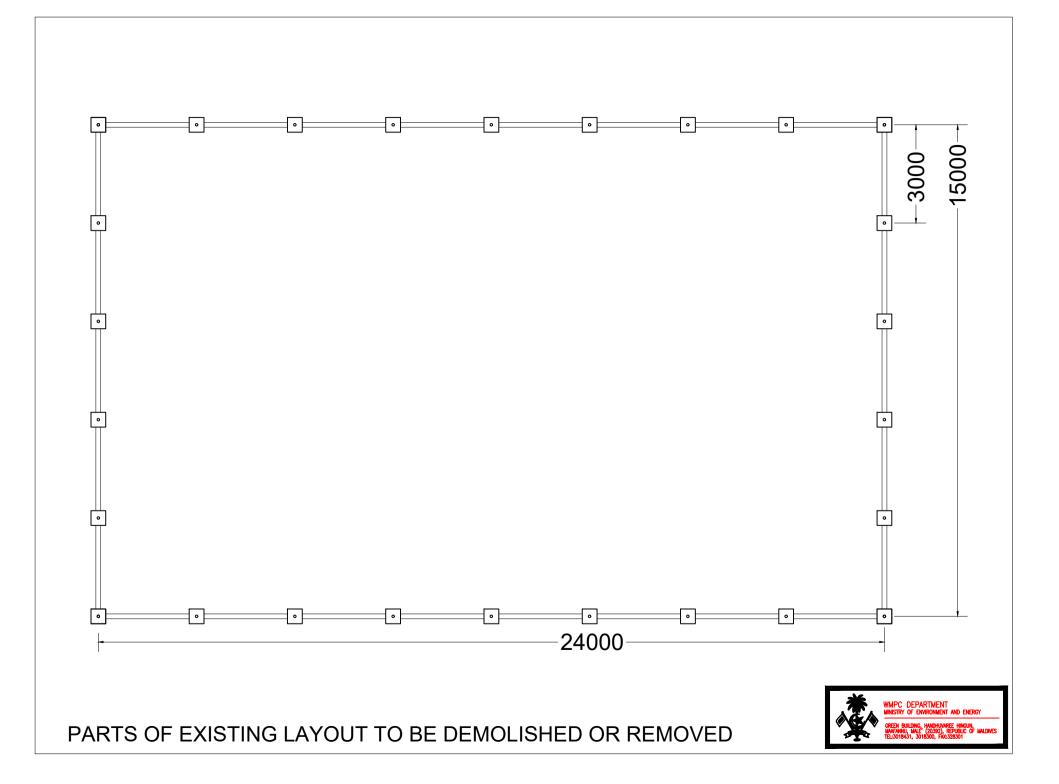

# PROJECT: CONSTRUCTION OF AN ISLAND WASTE MANAGEMENT CENTRE For GDH. RATHAFANDHOO

## PREPARED BY:

WASTE MANAGEMENT AND POLLUTION CONTROL DEPARTMENT MINISTRY OF ENVIRONMENT AND ENERGY

**APRIL 2017** 























**COLLECTION BAY - WALL DETAILS** 











COLLECTION BAY - G.I PIPE COLUMN FOUNDATION DETAILS









# COLLECTION BAY - ROOF TRUSS PLAN









**COLLECTION BAY - TRUSS DETAILS** 







SORTING AREA - SORTING PLATFORM DETAILS











**BOUNDARY WALL - BEAM AND COLUMN DETAILS** 











COMPOST SLAB - JOINTS AND SPACINGS





COMPOST SLAB - PLAN



LEACHATE COLLECTION TANK







LEACHATE COLLECTION TANK - DETAILS











FRONT ELEVATION

#### PUMP ROOM HUT





SIDE ELEVATION



## GROUND WATER PUMP ROOM HUT DETAILS