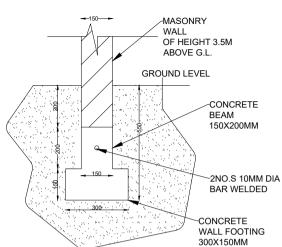

# COLLECTION BAY - ROOF TRUSS PLAN

**COLLECTION BAY - TRUSS DETAILS** 

SORTING AREA - SORTING PLATFORM DETAILS

**BOUNDARY WALL - BEAM AND COLUMN DETAILS** 

COMPOST SLAB - JOINTS AND SPACINGS

COMPOST SLAB - PLAN