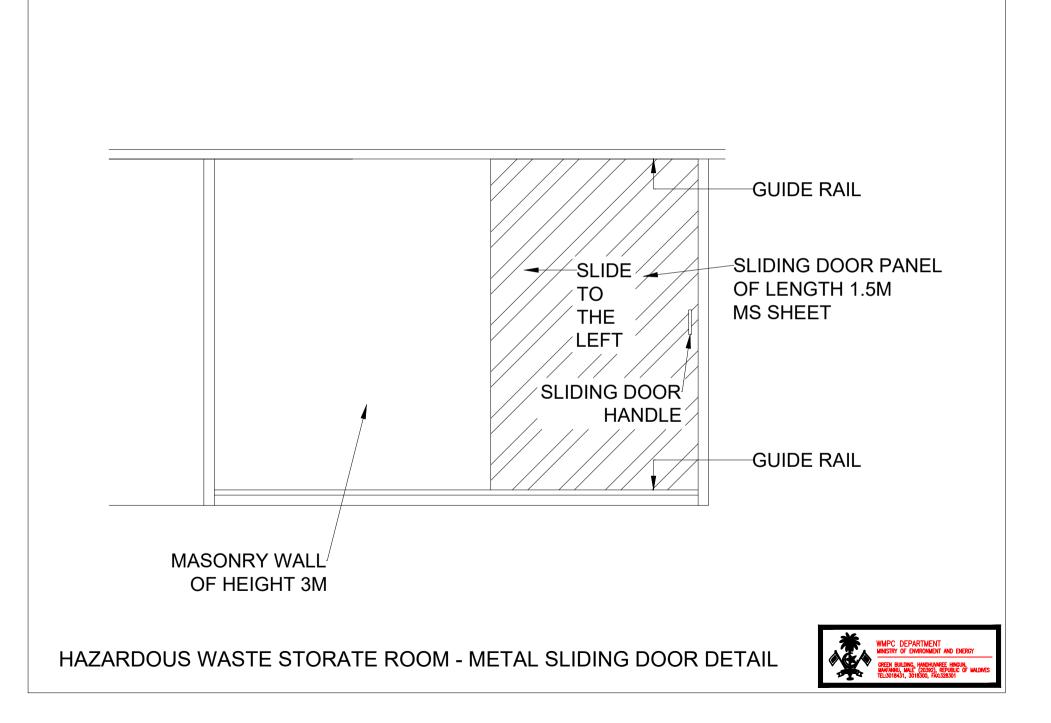

# PROJECT: CONSTRUCTION OF AN ISLAND WASTE MANAGEMENT CENTRE For GDH. RATHAFANDHOO

## PREPARED BY:

WASTE MANAGEMENT AND POLLUTION CONTROL DEPARTMENT MINISTRY OF ENVIRONMENT AND ENERGY

**APRIL 2017** 























**COLLECTION BAY - WALL DETAILS** 











COLLECTION BAY - G.I PIPE COLUMN FOUNDATION DETAILS









# COLLECTION BAY - ROOF TRUSS PLAN









**COLLECTION BAY - TRUSS DETAILS** 







SORTING AREA - SORTING PLATFORM DETAILS











**BOUNDARY WALL - BEAM AND COLUMN DETAILS** 











COMPOST SLAB - JOINTS AND SPACINGS





COMPOST SLAB - PLAN



LEACHATE COLLECTION TANK







LEACHATE COLLECTION TANK - DETAILS











FRONT ELEVATION

#### PUMP ROOM HUT





SIDE ELEVATION



## GROUND WATER PUMP ROOM HUT DETAILS