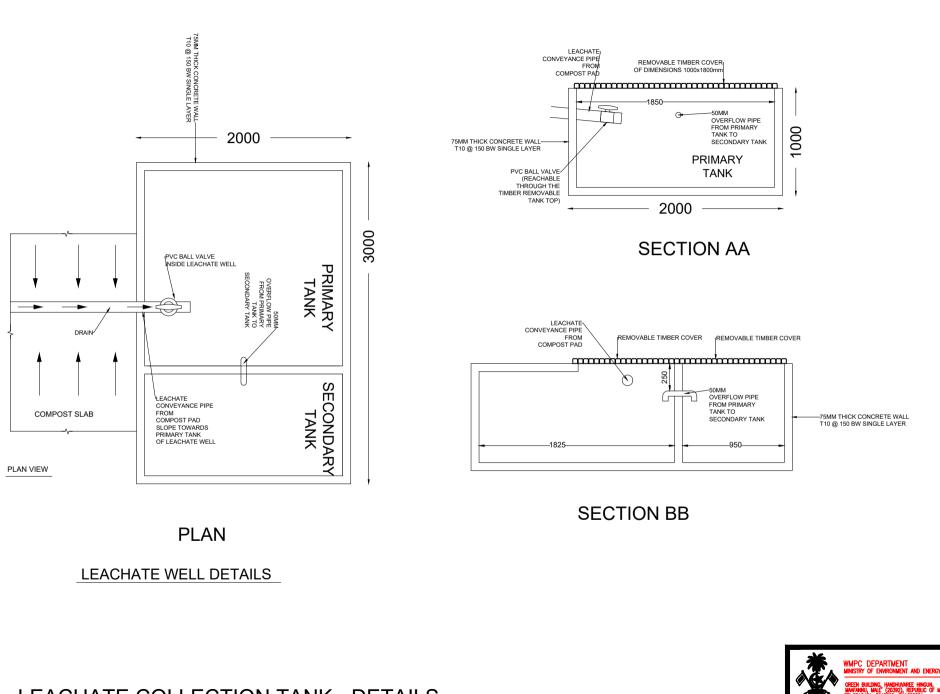

# PROJECT: CONSTRUCTION OF AN ISLAND WASTE MANAGEMENT CENTRE For GDH. RATHAFANDHOO

## PREPARED BY:

WASTE MANAGEMENT AND POLLUTION CONTROL DEPARTMENT MINISTRY OF ENVIRONMENT AND ENERGY

**APRIL 2017** 























**COLLECTION BAY - WALL DETAILS** 











COLLECTION BAY - G.I PIPE COLUMN FOUNDATION DETAILS









# COLLECTION BAY - ROOF TRUSS PLAN









**COLLECTION BAY - TRUSS DETAILS** 







SORTING AREA - SORTING PLATFORM DETAILS











**BOUNDARY WALL - BEAM AND COLUMN DETAILS** 











COMPOST SLAB - JOINTS AND SPACINGS





COMPOST SLAB - PLAN



LEACHATE COLLECTION TANK







LEACHATE COLLECTION TANK - DETAILS











FRONT ELEVATION

#### PUMP ROOM HUT





SIDE ELEVATION



## GROUND WATER PUMP ROOM HUT DETAILS