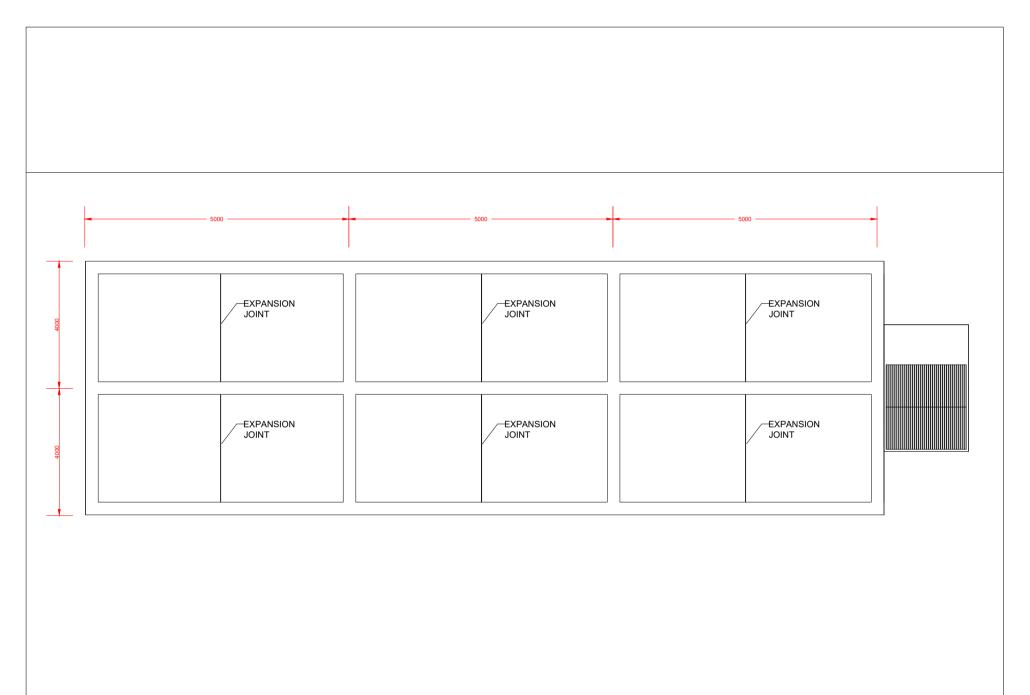

# COLLECTION BAY - ROOF TRUSS PLAN

**COLLECTION BAY - TRUSS DETAILS** 

SORTING AREA - SORTING PLATFORM DETAILS

**BOUNDARY WALL - BEAM AND COLUMN DETAILS** 

COMPOST SLAB - JOINTS AND SPACINGS

COMPOST SLAB - PLAN