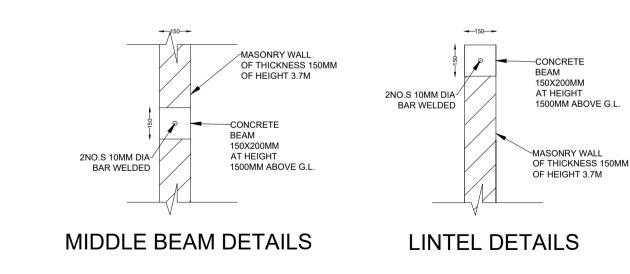

# COLLECTION BAY - ROOF TRUSS PLAN

**COLLECTION BAY - TRUSS DETAILS** 

SORTING AREA - SORTING PLATFORM DETAILS

**BOUNDARY WALL - BEAM AND COLUMN DETAILS** 

COMPOST SLAB - JOINTS AND SPACINGS

COMPOST SLAB - PLAN