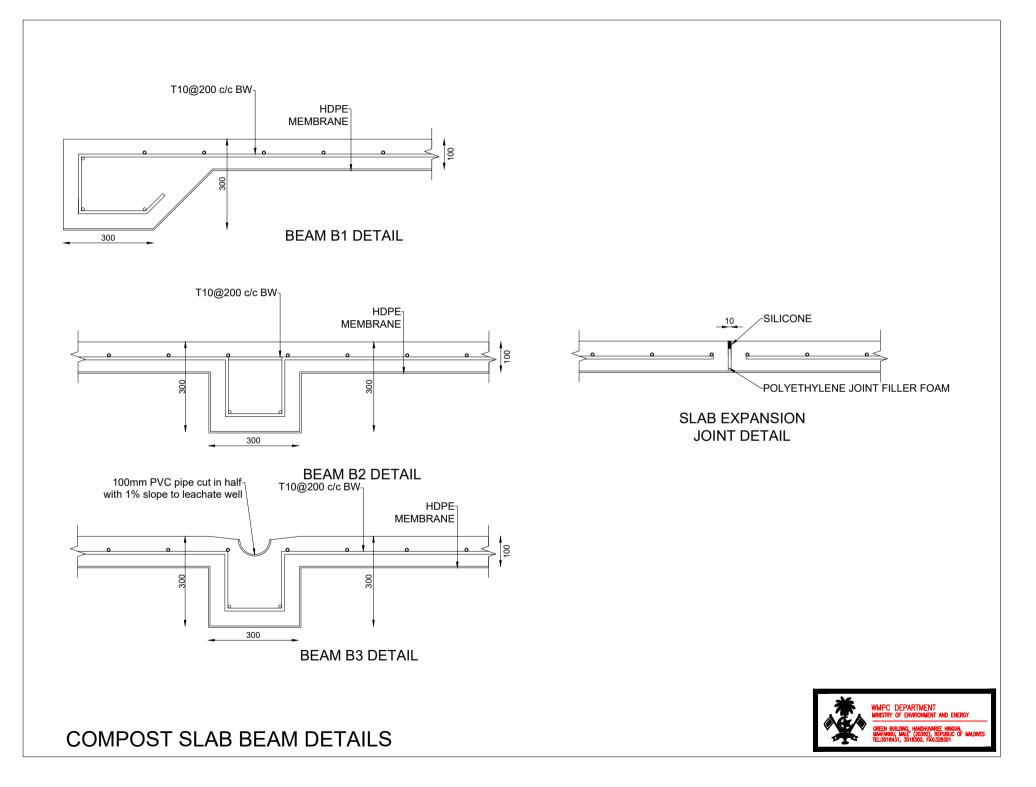

# PROJECT: CONSTRUCTION OF AN ISLAND WASTE MANAGEMENT CENTRE For GDH. RATHAFANDHOO

## PREPARED BY:

WASTE MANAGEMENT AND POLLUTION CONTROL DEPARTMENT MINISTRY OF ENVIRONMENT AND ENERGY

**APRIL 2017** 























**COLLECTION BAY - WALL DETAILS** 











COLLECTION BAY - G.I PIPE COLUMN FOUNDATION DETAILS









# COLLECTION BAY - ROOF TRUSS PLAN









**COLLECTION BAY - TRUSS DETAILS** 







SORTING AREA - SORTING PLATFORM DETAILS











**BOUNDARY WALL - BEAM AND COLUMN DETAILS** 











COMPOST SLAB - JOINTS AND SPACINGS





COMPOST SLAB - PLAN



LEACHATE COLLECTION TANK







LEACHATE COLLECTION TANK - DETAILS











FRONT ELEVATION

#### PUMP ROOM HUT





SIDE ELEVATION



## GROUND WATER PUMP ROOM HUT DETAILS