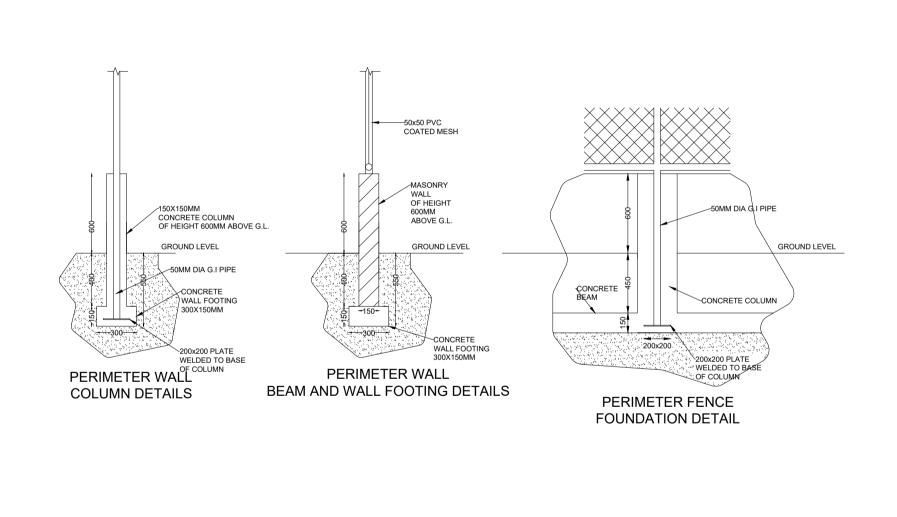

# PROJECT: CONSTRUCTION OF AN ISLAND WASTE MANAGEMENT CENTRE For GDH. RATHAFANDHOO

## PREPARED BY:

WASTE MANAGEMENT AND POLLUTION CONTROL DEPARTMENT MINISTRY OF ENVIRONMENT AND ENERGY

**APRIL 2017** 























**COLLECTION BAY - WALL DETAILS** 











COLLECTION BAY - G.I PIPE COLUMN FOUNDATION DETAILS









# COLLECTION BAY - ROOF TRUSS PLAN









**COLLECTION BAY - TRUSS DETAILS** 







SORTING AREA - SORTING PLATFORM DETAILS











**BOUNDARY WALL - BEAM AND COLUMN DETAILS** 











COMPOST SLAB - JOINTS AND SPACINGS





COMPOST SLAB - PLAN



LEACHATE COLLECTION TANK







LEACHATE COLLECTION TANK - DETAILS











FRONT ELEVATION

#### PUMP ROOM HUT





SIDE ELEVATION



## GROUND WATER PUMP ROOM HUT DETAILS