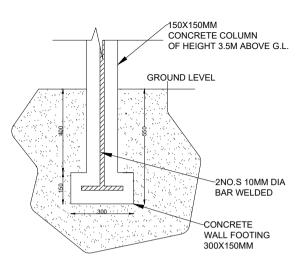

# COLLECTION BAY - ROOF TRUSS PLAN

**COLLECTION BAY - TRUSS DETAILS** 

SORTING AREA - SORTING PLATFORM DETAILS

**BOUNDARY WALL - BEAM AND COLUMN DETAILS** 

COMPOST SLAB - JOINTS AND SPACINGS

COMPOST SLAB - PLAN