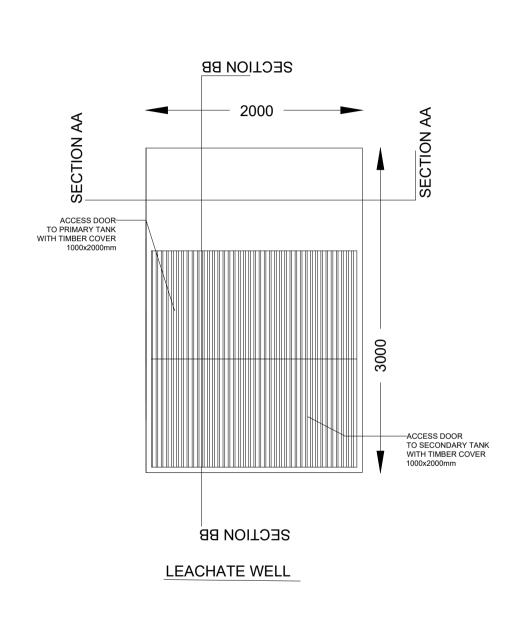

# PROJECT: CONSTRUCTION OF AN ISLAND WASTE MANAGEMENT CENTRE For GDH. RATHAFANDHOO

## PREPARED BY:

WASTE MANAGEMENT AND POLLUTION CONTROL DEPARTMENT MINISTRY OF ENVIRONMENT AND ENERGY

**APRIL 2017** 























**COLLECTION BAY - WALL DETAILS** 











COLLECTION BAY - G.I PIPE COLUMN FOUNDATION DETAILS









# COLLECTION BAY - ROOF TRUSS PLAN









**COLLECTION BAY - TRUSS DETAILS** 







SORTING AREA - SORTING PLATFORM DETAILS











**BOUNDARY WALL - BEAM AND COLUMN DETAILS** 











COMPOST SLAB - JOINTS AND SPACINGS





COMPOST SLAB - PLAN



LEACHATE COLLECTION TANK







LEACHATE COLLECTION TANK - DETAILS











FRONT ELEVATION

#### PUMP ROOM HUT





SIDE ELEVATION



## GROUND WATER PUMP ROOM HUT DETAILS