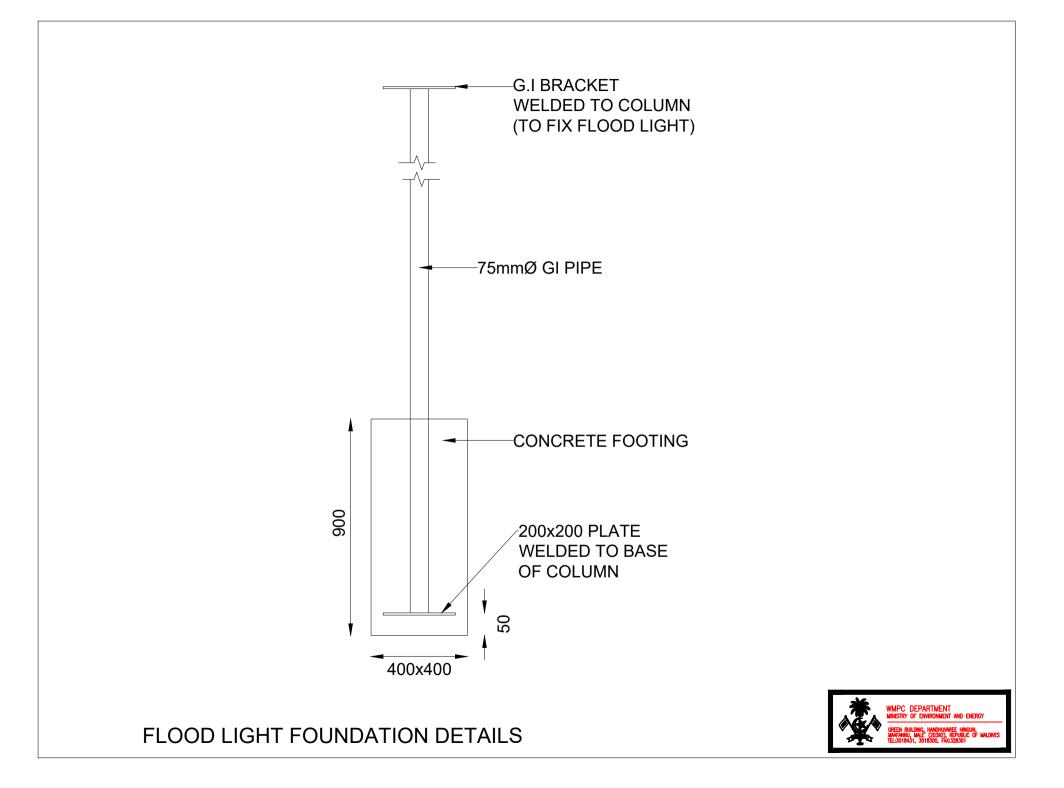

# PROJECT: CONSTRUCTION OF AN ISLAND WASTE MANAGEMENT CENTRE For GDH. RATHAFANDHOO

## PREPARED BY:

WASTE MANAGEMENT AND POLLUTION CONTROL DEPARTMENT MINISTRY OF ENVIRONMENT AND ENERGY

**APRIL 2017** 























**COLLECTION BAY - WALL DETAILS** 











COLLECTION BAY - G.I PIPE COLUMN FOUNDATION DETAILS









# COLLECTION BAY - ROOF TRUSS PLAN









**COLLECTION BAY - TRUSS DETAILS** 







SORTING AREA - SORTING PLATFORM DETAILS











**BOUNDARY WALL - BEAM AND COLUMN DETAILS** 











COMPOST SLAB - JOINTS AND SPACINGS





COMPOST SLAB - PLAN



LEACHATE COLLECTION TANK







LEACHATE COLLECTION TANK - DETAILS











FRONT ELEVATION

#### PUMP ROOM HUT





SIDE ELEVATION



## GROUND WATER PUMP ROOM HUT DETAILS