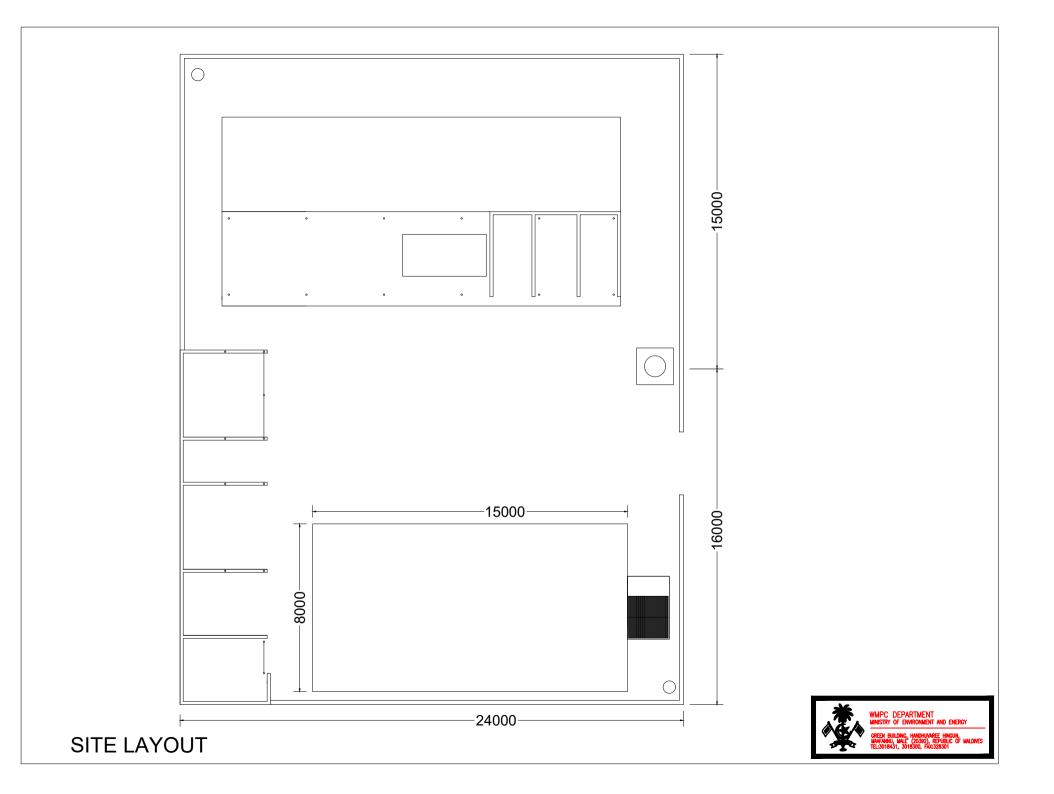

# PROJECT: CONSTRUCTION OF AN ISLAND WASTE MANAGEMENT CENTRE For GDH. RATHAFANDHOO

## PREPARED BY:

WASTE MANAGEMENT AND POLLUTION CONTROL DEPARTMENT MINISTRY OF ENVIRONMENT AND ENERGY

**APRIL 2017** 























**COLLECTION BAY - WALL DETAILS** 











COLLECTION BAY - G.I PIPE COLUMN FOUNDATION DETAILS









# COLLECTION BAY - ROOF TRUSS PLAN









**COLLECTION BAY - TRUSS DETAILS** 







SORTING AREA - SORTING PLATFORM DETAILS











**BOUNDARY WALL - BEAM AND COLUMN DETAILS** 











COMPOST SLAB - JOINTS AND SPACINGS





COMPOST SLAB - PLAN



LEACHATE COLLECTION TANK







LEACHATE COLLECTION TANK - DETAILS











FRONT ELEVATION

#### PUMP ROOM HUT





SIDE ELEVATION



## GROUND WATER PUMP ROOM HUT DETAILS