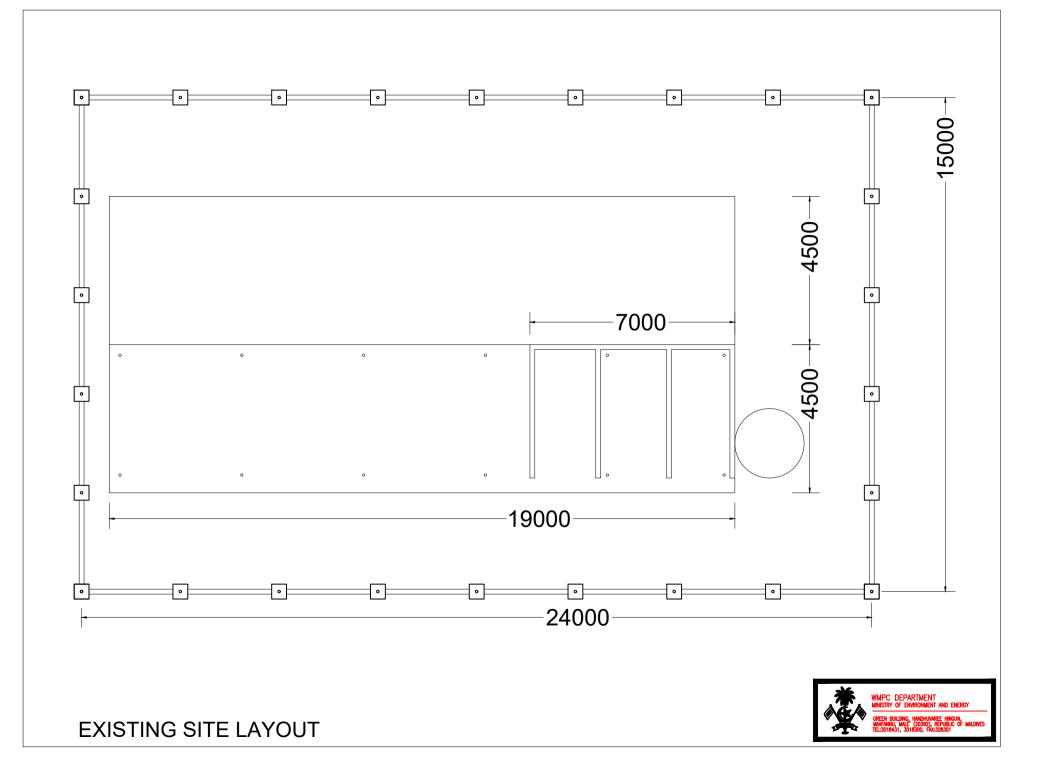

# PROJECT: CONSTRUCTION OF AN ISLAND WASTE MANAGEMENT CENTRE For GDH. RATHAFANDHOO

## PREPARED BY:

WASTE MANAGEMENT AND POLLUTION CONTROL DEPARTMENT MINISTRY OF ENVIRONMENT AND ENERGY

**APRIL 2017** 























**COLLECTION BAY - WALL DETAILS** 











COLLECTION BAY - G.I PIPE COLUMN FOUNDATION DETAILS









# COLLECTION BAY - ROOF TRUSS PLAN









**COLLECTION BAY - TRUSS DETAILS** 







SORTING AREA - SORTING PLATFORM DETAILS











**BOUNDARY WALL - BEAM AND COLUMN DETAILS** 











COMPOST SLAB - JOINTS AND SPACINGS





COMPOST SLAB - PLAN



LEACHATE COLLECTION TANK







LEACHATE COLLECTION TANK - DETAILS











FRONT ELEVATION

#### PUMP ROOM HUT





SIDE ELEVATION



## GROUND WATER PUMP ROOM HUT DETAILS