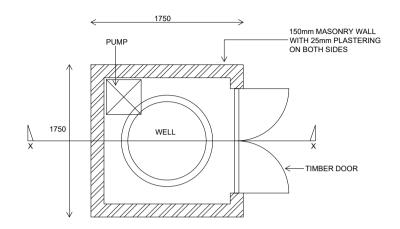

# PROJECT: CONSTRUCTION OF AN ISLAND WASTE MANAGEMENT CENTRE For GDH. RATHAFANDHOO

## PREPARED BY:

WASTE MANAGEMENT AND POLLUTION CONTROL DEPARTMENT MINISTRY OF ENVIRONMENT AND ENERGY

**APRIL 2017** 























**COLLECTION BAY - WALL DETAILS** 











COLLECTION BAY - G.I PIPE COLUMN FOUNDATION DETAILS









# COLLECTION BAY - ROOF TRUSS PLAN









**COLLECTION BAY - TRUSS DETAILS** 







SORTING AREA - SORTING PLATFORM DETAILS











**BOUNDARY WALL - BEAM AND COLUMN DETAILS** 











COMPOST SLAB - JOINTS AND SPACINGS





COMPOST SLAB - PLAN



LEACHATE COLLECTION TANK







LEACHATE COLLECTION TANK - DETAILS











FRONT ELEVATION

#### PUMP ROOM HUT





SIDE ELEVATION



## GROUND WATER PUMP ROOM HUT DETAILS