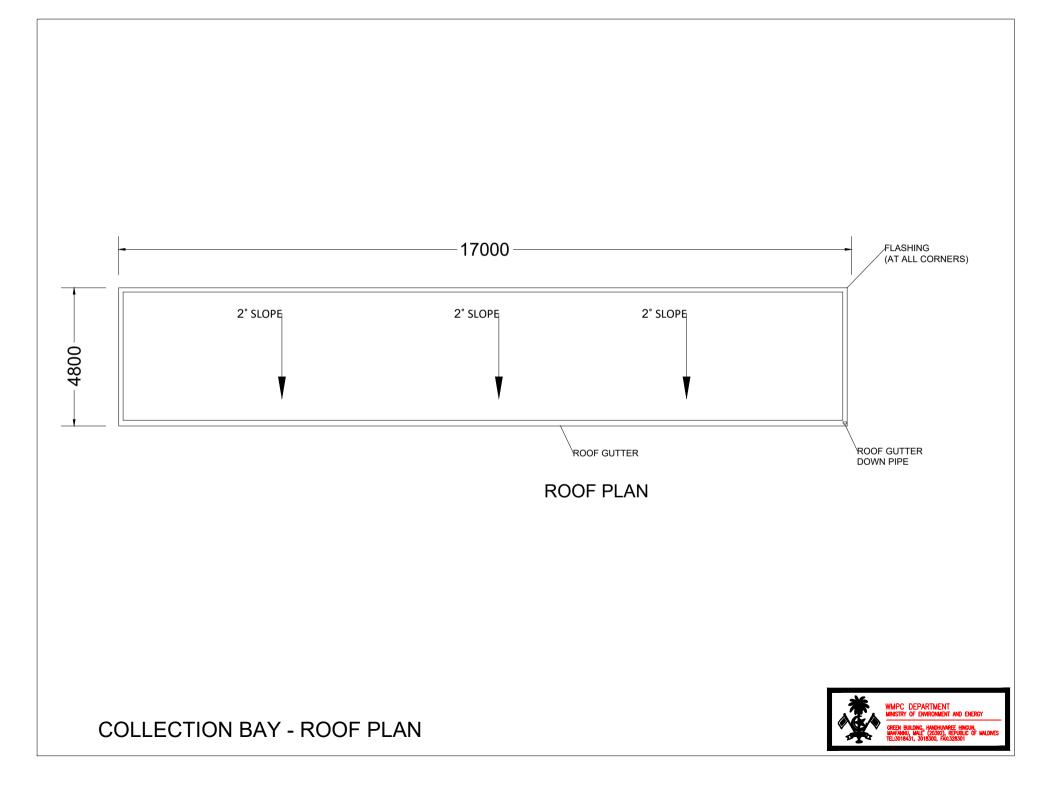

# COLLECTION BAY - ROOF TRUSS PLAN

**COLLECTION BAY - TRUSS DETAILS** 

SORTING AREA - SORTING PLATFORM DETAILS

**BOUNDARY WALL - BEAM AND COLUMN DETAILS** 

COMPOST SLAB - JOINTS AND SPACINGS

COMPOST SLAB - PLAN