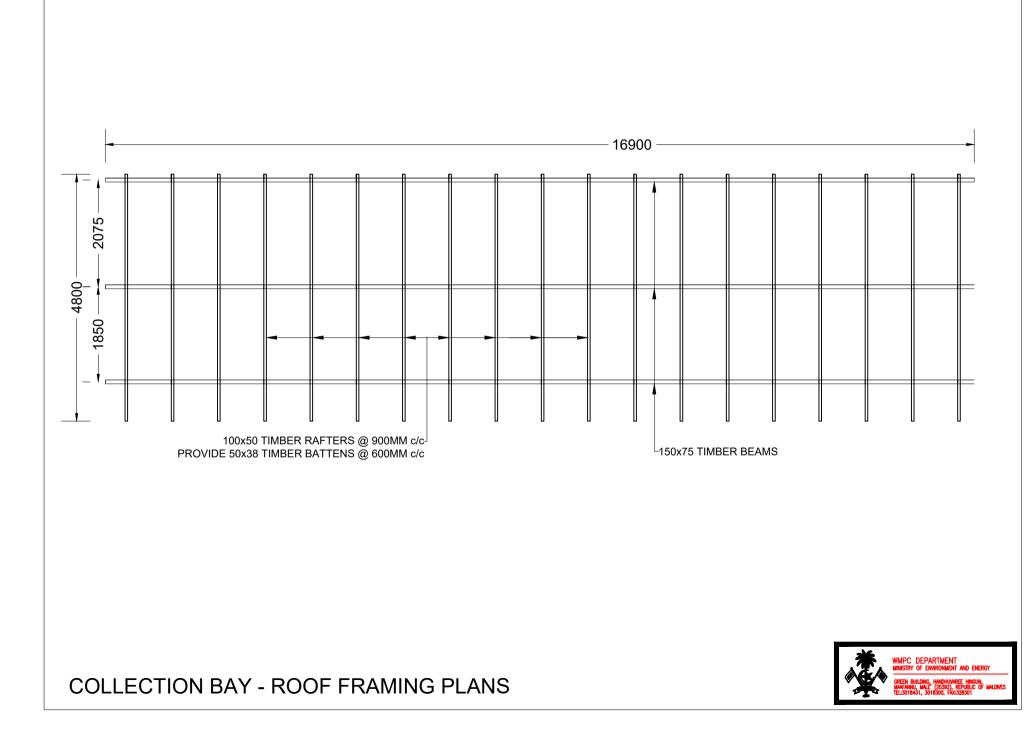

# COLLECTION BAY - ROOF TRUSS PLAN

**COLLECTION BAY - TRUSS DETAILS** 

SORTING AREA - SORTING PLATFORM DETAILS

**BOUNDARY WALL - BEAM AND COLUMN DETAILS** 

COMPOST SLAB - JOINTS AND SPACINGS

COMPOST SLAB - PLAN