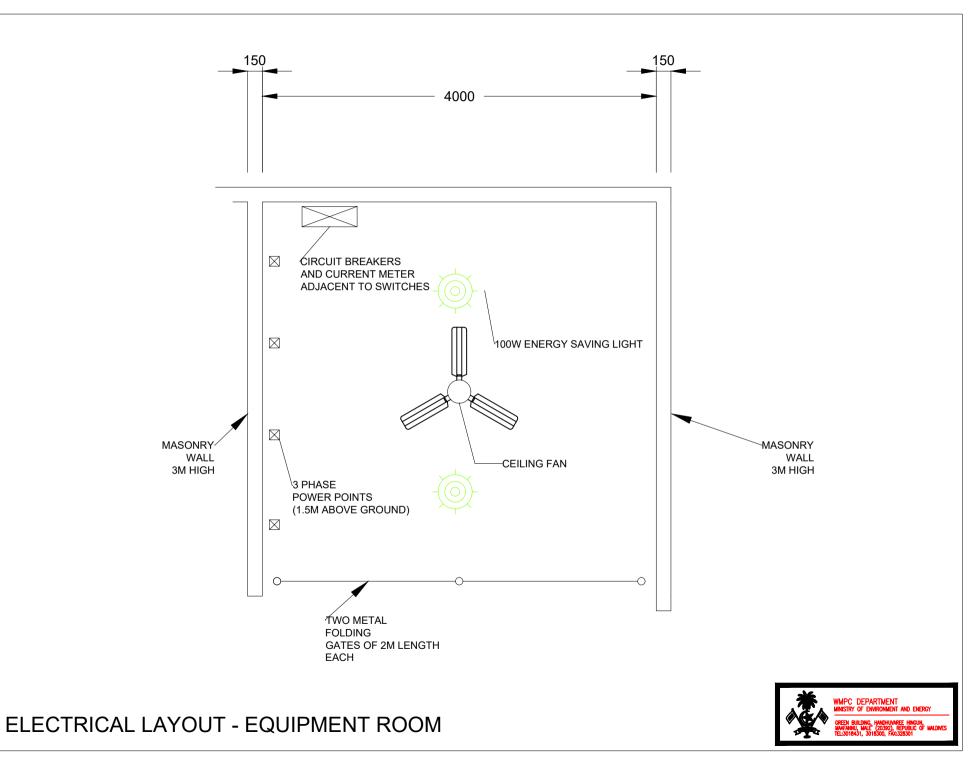

# PROJECT: CONSTRUCTION OF AN ISLAND WASTE MANAGEMENT CENTRE For GDH. RATHAFANDHOO

## PREPARED BY:

WASTE MANAGEMENT AND POLLUTION CONTROL DEPARTMENT MINISTRY OF ENVIRONMENT AND ENERGY

**APRIL 2017** 























**COLLECTION BAY - WALL DETAILS** 











COLLECTION BAY - G.I PIPE COLUMN FOUNDATION DETAILS









# COLLECTION BAY - ROOF TRUSS PLAN









**COLLECTION BAY - TRUSS DETAILS** 







SORTING AREA - SORTING PLATFORM DETAILS











**BOUNDARY WALL - BEAM AND COLUMN DETAILS** 











COMPOST SLAB - JOINTS AND SPACINGS





COMPOST SLAB - PLAN



LEACHATE COLLECTION TANK







LEACHATE COLLECTION TANK - DETAILS











FRONT ELEVATION

#### PUMP ROOM HUT





SIDE ELEVATION



## GROUND WATER PUMP ROOM HUT DETAILS