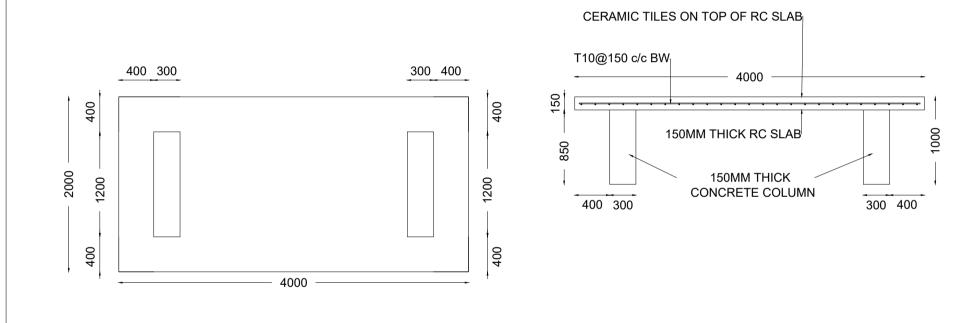

# COLLECTION BAY - ROOF TRUSS PLAN

**COLLECTION BAY - TRUSS DETAILS** 

SORTING AREA - SORTING PLATFORM DETAILS

**BOUNDARY WALL - BEAM AND COLUMN DETAILS** 

COMPOST SLAB - JOINTS AND SPACINGS

COMPOST SLAB - PLAN