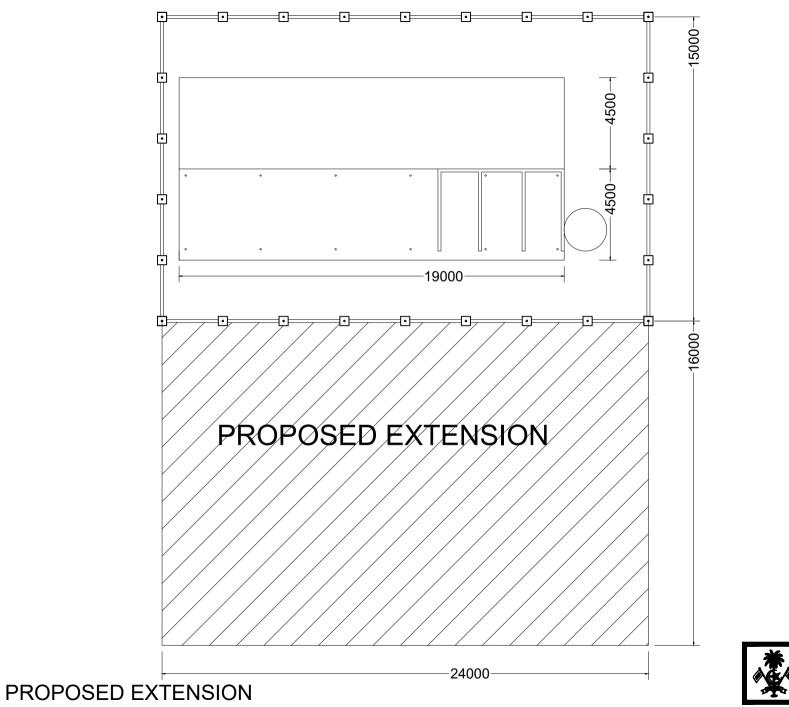

# PROJECT: CONSTRUCTION OF AN ISLAND WASTE MANAGEMENT CENTRE For GDH. RATHAFANDHOO

## PREPARED BY:

WASTE MANAGEMENT AND POLLUTION CONTROL DEPARTMENT MINISTRY OF ENVIRONMENT AND ENERGY

**APRIL 2017** 























**COLLECTION BAY - WALL DETAILS** 











COLLECTION BAY - G.I PIPE COLUMN FOUNDATION DETAILS









# COLLECTION BAY - ROOF TRUSS PLAN









**COLLECTION BAY - TRUSS DETAILS** 







SORTING AREA - SORTING PLATFORM DETAILS











**BOUNDARY WALL - BEAM AND COLUMN DETAILS** 











COMPOST SLAB - JOINTS AND SPACINGS





COMPOST SLAB - PLAN



LEACHATE COLLECTION TANK







LEACHATE COLLECTION TANK - DETAILS











FRONT ELEVATION

#### PUMP ROOM HUT





SIDE ELEVATION



## GROUND WATER PUMP ROOM HUT DETAILS