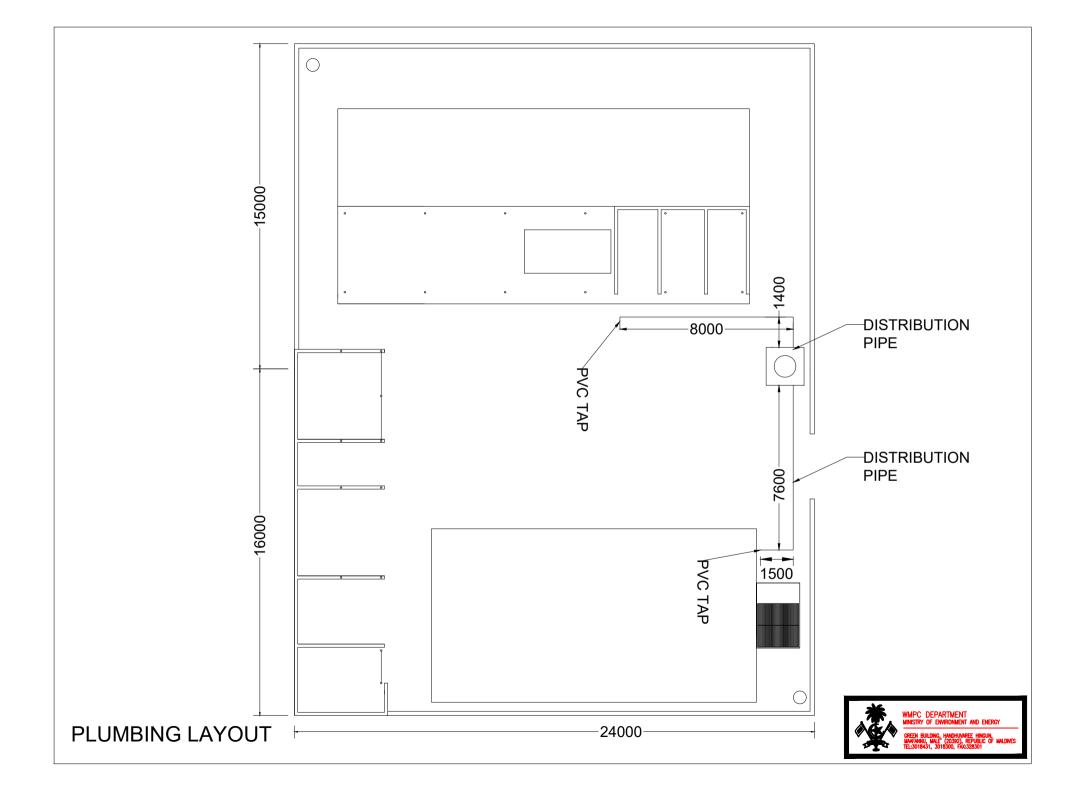

# PROJECT: CONSTRUCTION OF AN ISLAND WASTE MANAGEMENT CENTRE For GDH. RATHAFANDHOO

## PREPARED BY:

WASTE MANAGEMENT AND POLLUTION CONTROL DEPARTMENT MINISTRY OF ENVIRONMENT AND ENERGY

**APRIL 2017** 























**COLLECTION BAY - WALL DETAILS** 











COLLECTION BAY - G.I PIPE COLUMN FOUNDATION DETAILS









# COLLECTION BAY - ROOF TRUSS PLAN









**COLLECTION BAY - TRUSS DETAILS** 







SORTING AREA - SORTING PLATFORM DETAILS











**BOUNDARY WALL - BEAM AND COLUMN DETAILS** 











COMPOST SLAB - JOINTS AND SPACINGS





COMPOST SLAB - PLAN



LEACHATE COLLECTION TANK







LEACHATE COLLECTION TANK - DETAILS











FRONT ELEVATION

#### PUMP ROOM HUT





SIDE ELEVATION



## GROUND WATER PUMP ROOM HUT DETAILS