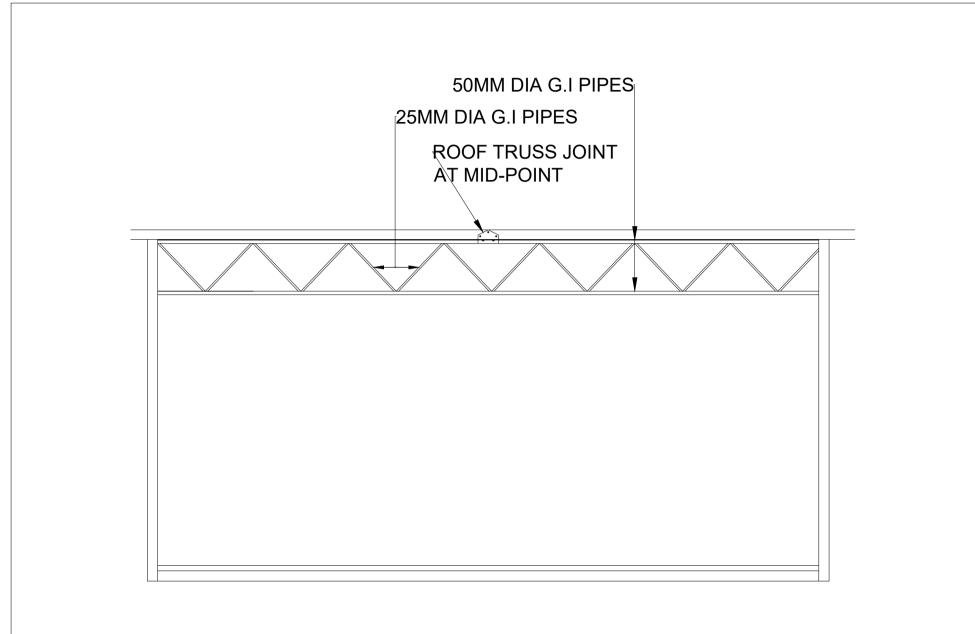

# COLLECTION BAY - ROOF TRUSS PLAN

**COLLECTION BAY - TRUSS DETAILS** 

SORTING AREA - SORTING PLATFORM DETAILS

**BOUNDARY WALL - BEAM AND COLUMN DETAILS** 

COMPOST SLAB - JOINTS AND SPACINGS

COMPOST SLAB - PLAN