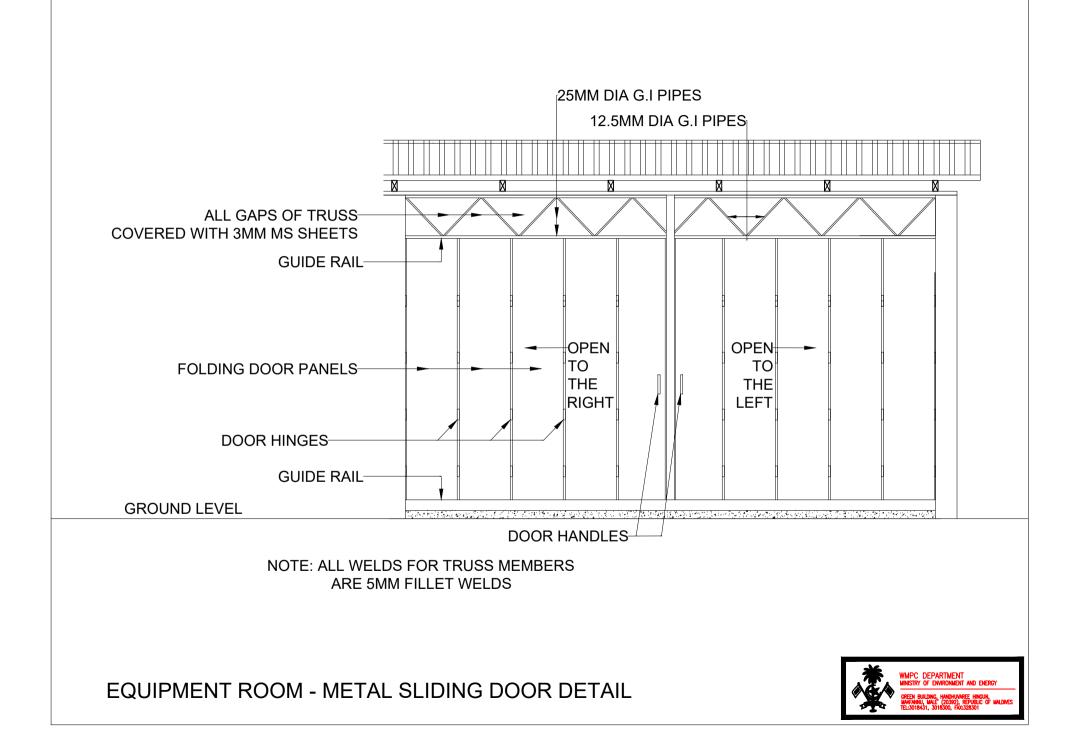

# PROJECT: CONSTRUCTION OF AN ISLAND WASTE MANAGEMENT CENTRE For GDH. RATHAFANDHOO

## PREPARED BY:

WASTE MANAGEMENT AND POLLUTION CONTROL DEPARTMENT MINISTRY OF ENVIRONMENT AND ENERGY

**APRIL 2017** 























**COLLECTION BAY - WALL DETAILS** 











COLLECTION BAY - G.I PIPE COLUMN FOUNDATION DETAILS









# COLLECTION BAY - ROOF TRUSS PLAN









**COLLECTION BAY - TRUSS DETAILS** 







SORTING AREA - SORTING PLATFORM DETAILS











**BOUNDARY WALL - BEAM AND COLUMN DETAILS** 











COMPOST SLAB - JOINTS AND SPACINGS





COMPOST SLAB - PLAN



LEACHATE COLLECTION TANK







LEACHATE COLLECTION TANK - DETAILS











FRONT ELEVATION

#### PUMP ROOM HUT





SIDE ELEVATION



## GROUND WATER PUMP ROOM HUT DETAILS