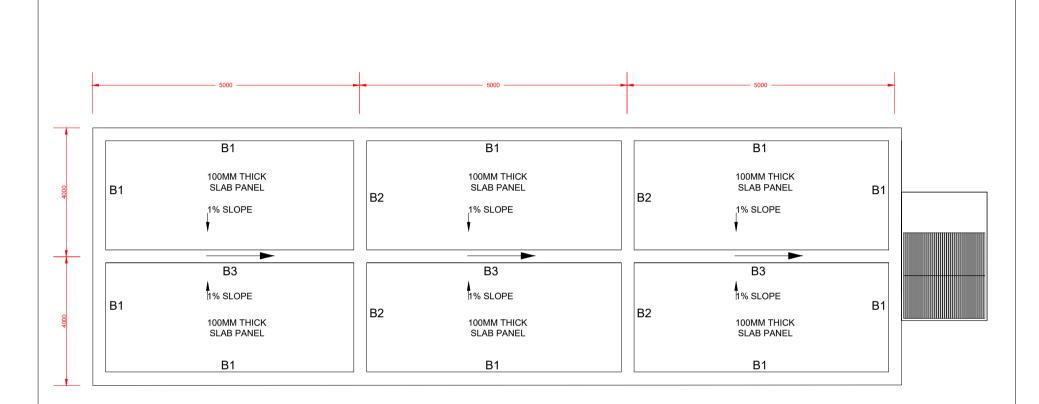

# COLLECTION BAY - ROOF TRUSS PLAN

**COLLECTION BAY - TRUSS DETAILS** 

SORTING AREA - SORTING PLATFORM DETAILS

**BOUNDARY WALL - BEAM AND COLUMN DETAILS** 

COMPOST SLAB - JOINTS AND SPACINGS

COMPOST SLAB - PLAN