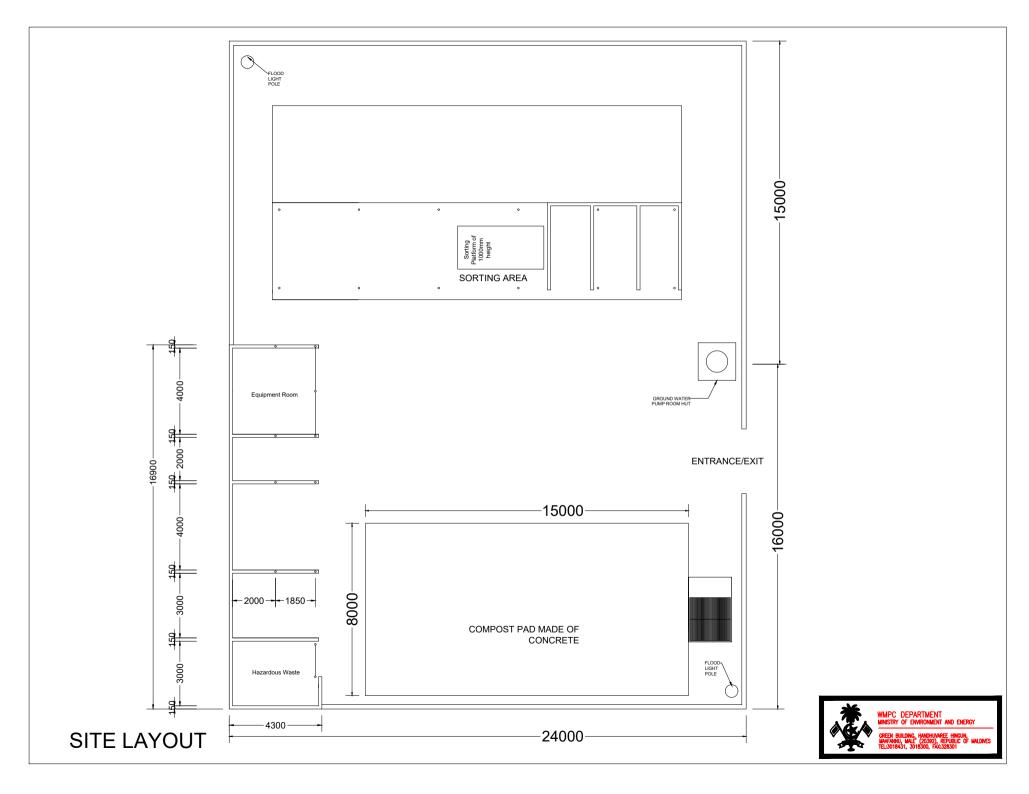

# PROJECT: CONSTRUCTION OF AN ISLAND WASTE MANAGEMENT CENTRE For GDH. RATHAFANDHOO

## PREPARED BY:

WASTE MANAGEMENT AND POLLUTION CONTROL DEPARTMENT MINISTRY OF ENVIRONMENT AND ENERGY

**APRIL 2017** 























**COLLECTION BAY - WALL DETAILS** 











COLLECTION BAY - G.I PIPE COLUMN FOUNDATION DETAILS









# COLLECTION BAY - ROOF TRUSS PLAN









**COLLECTION BAY - TRUSS DETAILS** 







SORTING AREA - SORTING PLATFORM DETAILS











**BOUNDARY WALL - BEAM AND COLUMN DETAILS** 











COMPOST SLAB - JOINTS AND SPACINGS





COMPOST SLAB - PLAN



LEACHATE COLLECTION TANK







LEACHATE COLLECTION TANK - DETAILS











FRONT ELEVATION

#### PUMP ROOM HUT





SIDE ELEVATION



## GROUND WATER PUMP ROOM HUT DETAILS