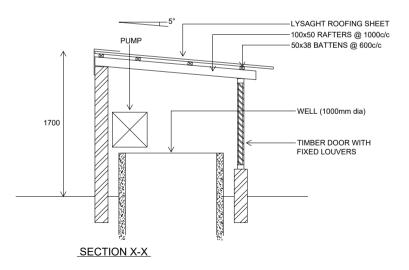

# PROJECT: CONSTRUCTION OF AN ISLAND WASTE MANAGEMENT CENTRE For GDH. RATHAFANDHOO

## PREPARED BY:

WASTE MANAGEMENT AND POLLUTION CONTROL DEPARTMENT MINISTRY OF ENVIRONMENT AND ENERGY

**APRIL 2017** 























**COLLECTION BAY - WALL DETAILS** 











COLLECTION BAY - G.I PIPE COLUMN FOUNDATION DETAILS









# COLLECTION BAY - ROOF TRUSS PLAN









**COLLECTION BAY - TRUSS DETAILS** 







SORTING AREA - SORTING PLATFORM DETAILS











**BOUNDARY WALL - BEAM AND COLUMN DETAILS** 











COMPOST SLAB - JOINTS AND SPACINGS





COMPOST SLAB - PLAN



LEACHATE COLLECTION TANK







LEACHATE COLLECTION TANK - DETAILS











FRONT ELEVATION

#### PUMP ROOM HUT





SIDE ELEVATION



## GROUND WATER PUMP ROOM HUT DETAILS