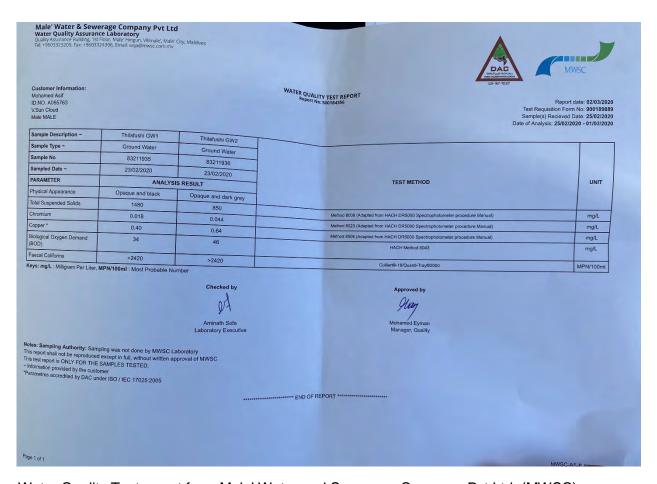

### **Water Quality Results**

|             |                     |                    | Parameters             |                    |             |             |         |         |  |  |
|-------------|---------------------|--------------------|------------------------|--------------------|-------------|-------------|---------|---------|--|--|
| Site<br>No. | Date of<br>Sampling | Site<br>Location   | Physical<br>Appearance | Faecal<br>Coliform | BOD<br>mg/L | TSS<br>mg/L | Cr mg/L | Cu mg/L |  |  |
| 1           | 23rd Feb<br>2020    | project            | Opaque<br>and Black    | >2420              | 34          | 1480        | 0.018   | 0.40    |  |  |
| 2           | 23rd Feb<br>2020    | site<br>thilafushi | Opaque<br>and Black    | >2420              | 46          | 850         | 0.044   | 0.64    |  |  |

The project site being cordoned off to avoid public access.

Water Quality Test report from Male' Water and Sewerage Company Pvt Ltd. (MWSC)