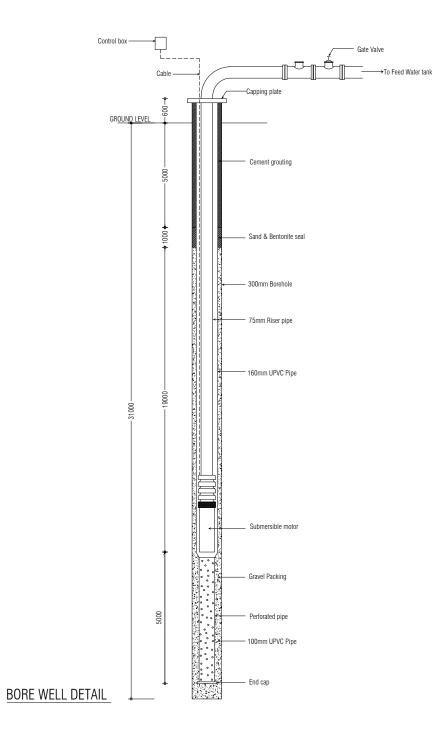

| PREPARED BY                                                                                                                                                     | PROJECT                   | DESIGN BY           |
|-----------------------------------------------------------------------------------------------------------------------------------------------------------------|---------------------------|---------------------|
| MCEP MINISTRY OF ENVIROMENT GREEN BUILDING, HANDHUVAREE HIGUN, MAAFANNU, MALE' (20392), REPUBLIC OF MALDIVES, TEL: +960-3018431, +960-3018300, FAX: +960-328301 | NEW RO PLANT AND BOREHOLE |                     |
|                                                                                                                                                                 | R.VANDH00                 |                     |
|                                                                                                                                                                 | TITLE                     | STRUCTURE BY        |
|                                                                                                                                                                 | BORE HOLE DETAILS         |                     |
|                                                                                                                                                                 | CLIENT DEPARTMENT         | DRAWN BY            |
|                                                                                                                                                                 | WMPC DEPARTMENT           | AFRAZ               |
|                                                                                                                                                                 | PAPER SIZE A3             | SCALE -             |
|                                                                                                                                                                 | PAGE NO. 04               | DWG NO. ROVND-D1-04 |
|                                                                                                                                                                 |                           | DATE 07.09.2020     |