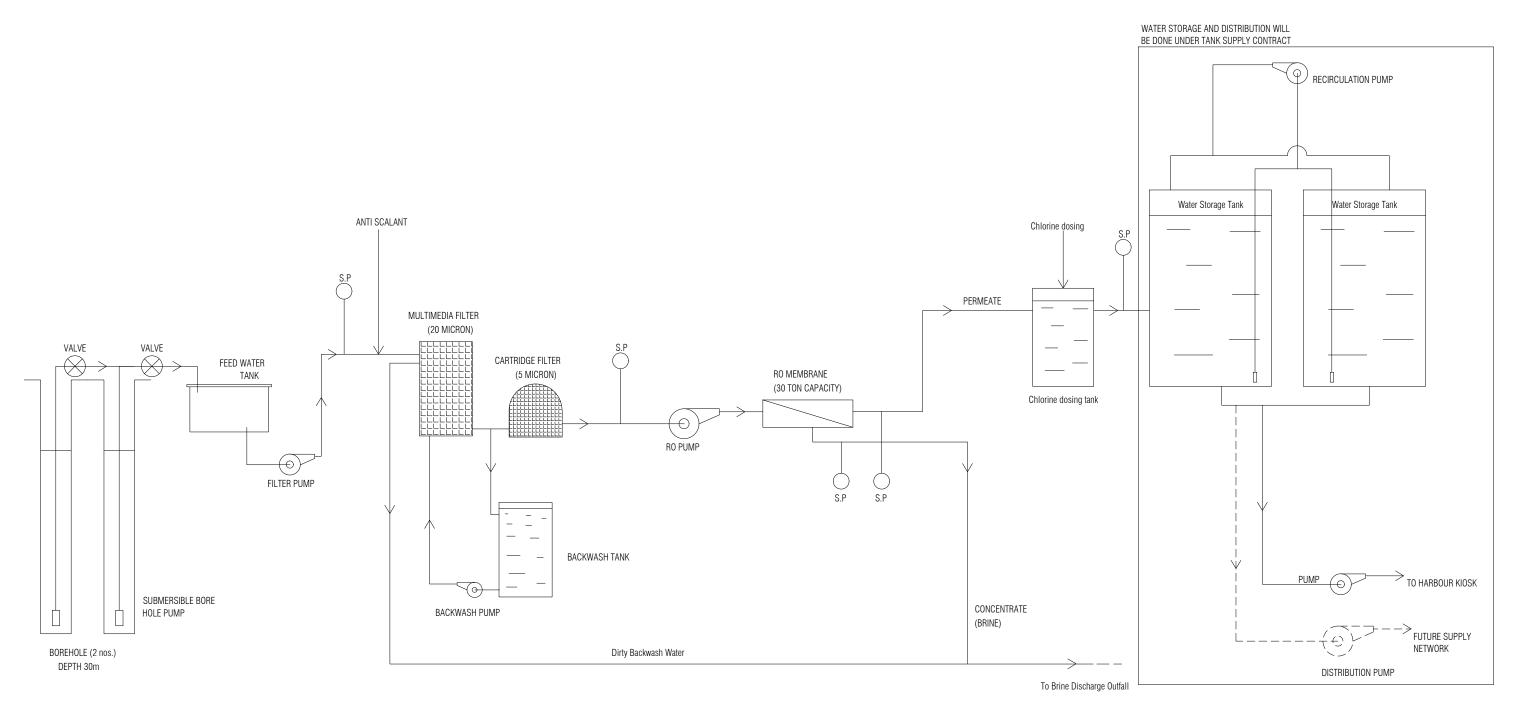

## NEW RO PLANT AND BOREHOLE R. VANDHOO

PREPARED BY:
MALDIVES CLEAN ENVIRONMENT PROJECT
MINISTRY OF ENVIRONMENT

NOTE: S.P = Sampling Point RO membrane shall have provision for future expansion of capacity

| PREPARED BY                                                                                                                                                       | PROJECT                             | DESIGN BY              | AMENDMENTS        |
|-------------------------------------------------------------------------------------------------------------------------------------------------------------------|-------------------------------------|------------------------|-------------------|
| MCEP  MINISTRY OF ENVIROMENT  GREEN BUILDING, HANDHUVAREE HIGUN, MAAFANNU, MALE' (20392), REPUBLIC OF MALDIVES, TEL: +960-3018431, +960-3018300, FAX: +960-328301 | NEW RO PLANT AND BOREHOLE R.VANDHOO |                        | 2 NOS OF BOREHOLE |
|                                                                                                                                                                   | TITLE SCHEMATIC DIAGRAM             | STRUCTURE BY           |                   |
|                                                                                                                                                                   | CLIENT DEPARTMENT WMPC DEPARTMENT   | DRAWN BY<br>AFRAZ      |                   |
|                                                                                                                                                                   | PAPER SIZE A3                       | SCALE -                |                   |
|                                                                                                                                                                   | PAGE NO. 01                         | DWG NO. ROVND-A1-01(R) |                   |
|                                                                                                                                                                   |                                     | DATE 13.09.2020        |                   |