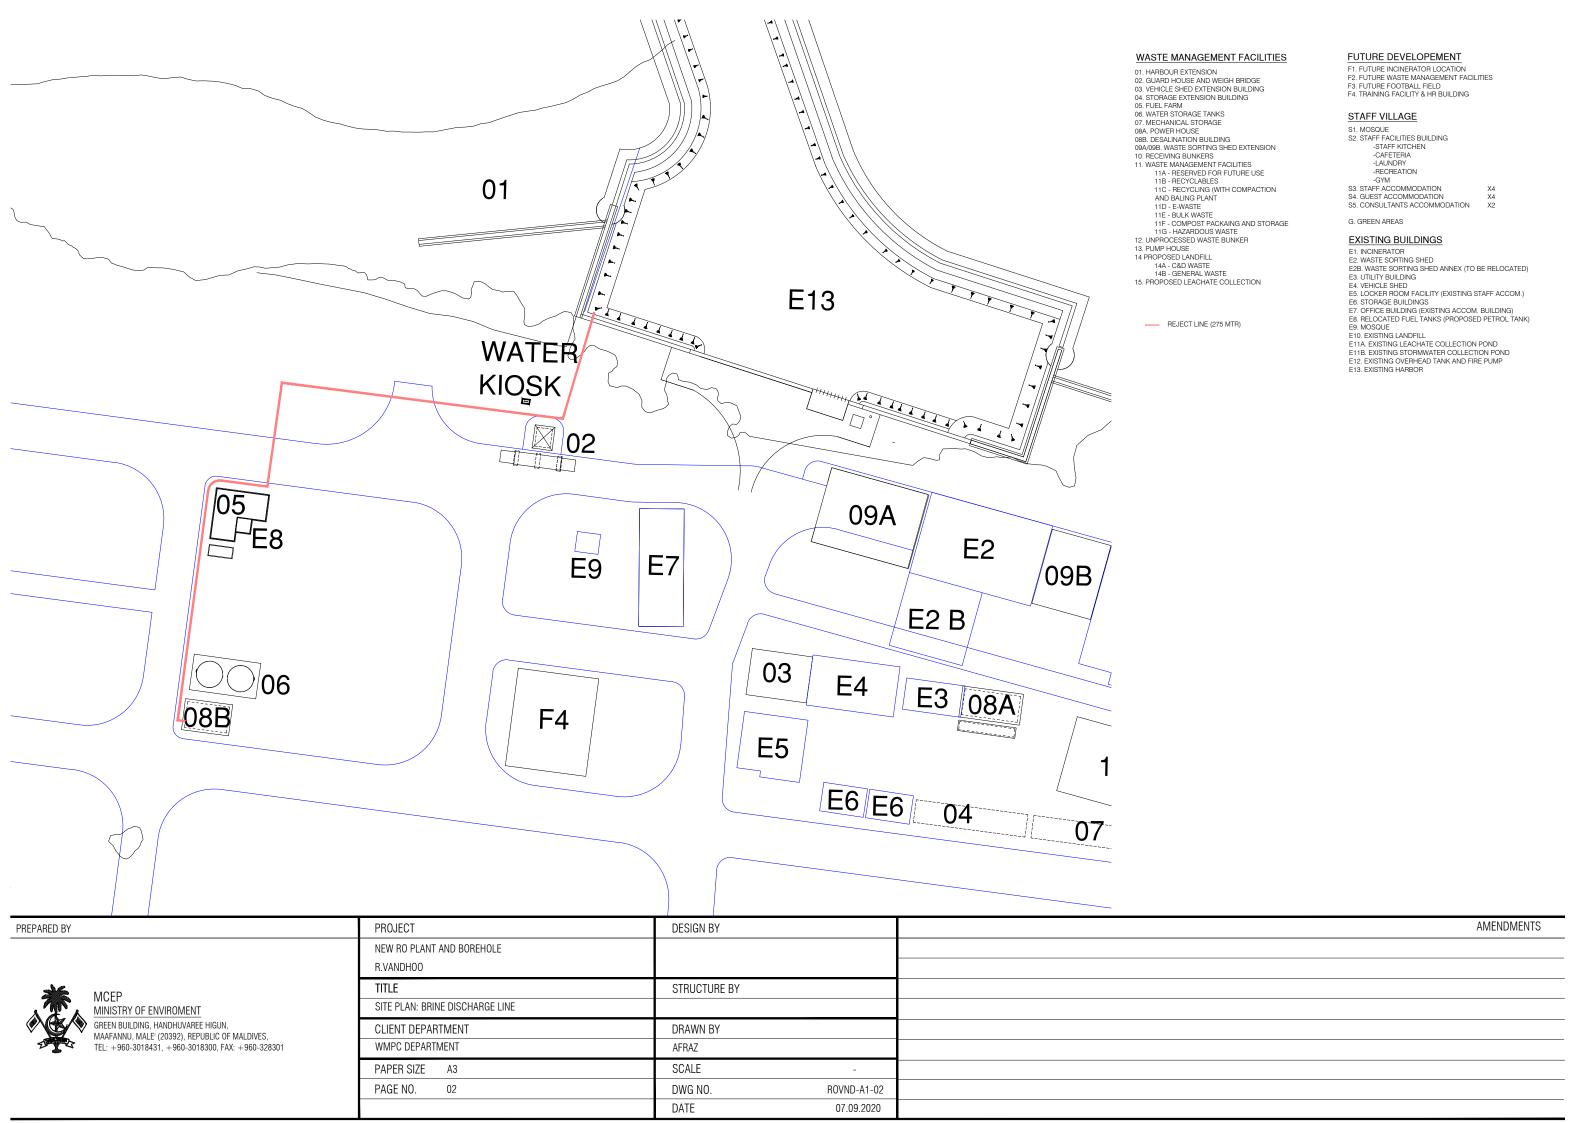

| PREPARED BY                                                                       | PROJECT                                              | DESIGN BY    |             |  |
|-----------------------------------------------------------------------------------|------------------------------------------------------|--------------|-------------|--|
| MCEP MINISTRY OF ENVIROMENT                                                       | NEW RO PLANT AND BOREHOLE                            |              |             |  |
|                                                                                   | R.VANDH00                                            |              |             |  |
|                                                                                   | TITLE                                                | STRUCTURE BY |             |  |
|                                                                                   | BRINE PIPE HARBOUR DISCHARGE DETAILS, TRENCH DETAILS |              |             |  |
| GREEN BUILDING, HANDHUVAREE HIGUN, MAAFANNU, MALE' (20392), REPUBLIC OF MALDIVES, | CLIENT DEPARTMENT                                    | DRAWN BY     |             |  |
| TEL: +960-3018431, +960-3018300, FAX: +960-328301                                 | WMPC DEPARTMENT                                      | AFRAZ        |             |  |
|                                                                                   | PAPER SIZE A3                                        | SCALE        | -           |  |
|                                                                                   | PAGE NO. 03                                          | DWG NO.      | ROVND-D1-03 |  |
|                                                                                   |                                                      | DATE         | 07.09.2020  |  |