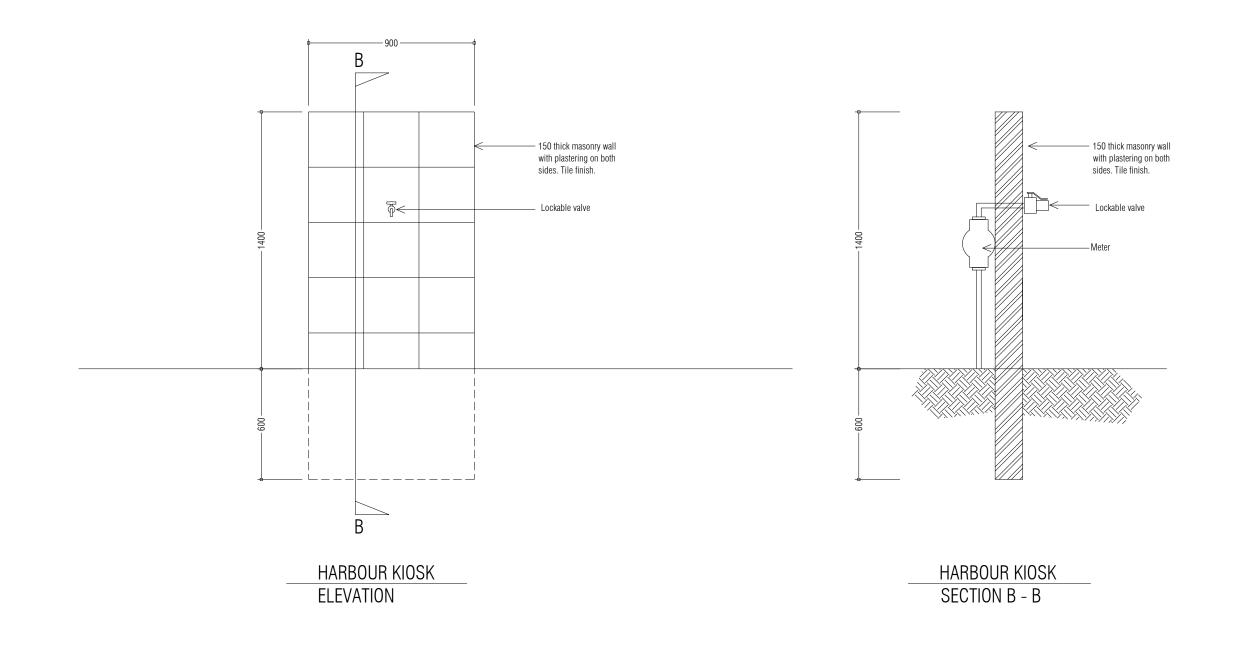

| PREPARED BY                                                                                                                                                       | PROJECT                   | DESIGN BY     | AMENDMENTS |
|-------------------------------------------------------------------------------------------------------------------------------------------------------------------|---------------------------|---------------|------------|
| MCEP  MINISTRY OF ENVIROMENT  GREEN BUILDING, HANDHUVAREE HIGUN, MAAFANNU, MALE' (20392), REPUBLIC OF MALDIVES, TEL: +960-3018431, +960-3018300, FAX: +960-328301 | NEW RO PLANT AND BOREHOLE |               |            |
|                                                                                                                                                                   | R.VANDH00                 |               |            |
|                                                                                                                                                                   | TITLE                     | STRUCTURE BY  |            |
|                                                                                                                                                                   | WATER KIOSK DETAILS       |               |            |
|                                                                                                                                                                   | CLIENT DEPARTMENT         | DRAWN BY      |            |
|                                                                                                                                                                   | WMPC DEPARTMENT           | AFRAZ         |            |
|                                                                                                                                                                   | PAPER SIZE A3             | SCALE         |            |
|                                                                                                                                                                   | PAGE NO. 05               | DWG NO. ROVNI | 01-05      |
|                                                                                                                                                                   |                           | DATE 07.0     | 2020       |