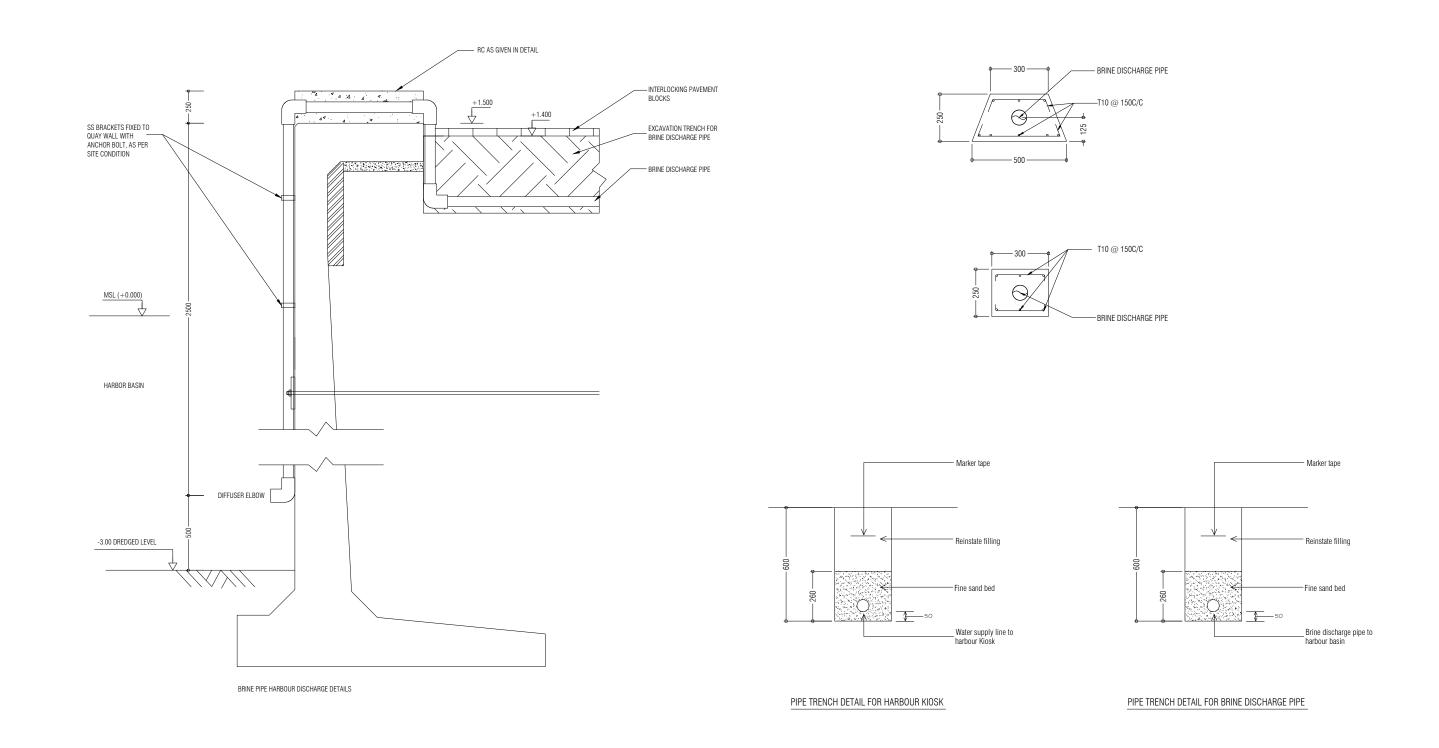

| PREPARED BY                                                                       | PROJECT                                              | DESIGN BY    |             |  |
|-----------------------------------------------------------------------------------|------------------------------------------------------|--------------|-------------|--|
| MCEP MINISTRY OF ENVIROMENT                                                       | NEW RO PLANT AND BOREHOLE                            |              |             |  |
|                                                                                   | R.VANDH00                                            |              |             |  |
|                                                                                   | TITLE                                                | STRUCTURE BY |             |  |
|                                                                                   | BRINE PIPE HARBOUR DISCHARGE DETAILS, TRENCH DETAILS |              |             |  |
| GREEN BUILDING, HANDHUVAREE HIGUN, MAAFANNU, MALE' (20392), REPUBLIC OF MALDIVES, | CLIENT DEPARTMENT                                    | DRAWN BY     |             |  |
| TEL: +960-3018431, +960-3018300, FAX: +960-328301                                 | WMPC DEPARTMENT                                      | AFRAZ        |             |  |
|                                                                                   | PAPER SIZE A3                                        | SCALE        | -           |  |
|                                                                                   | PAGE NO. 03                                          | DWG NO.      | ROVND-D1-03 |  |
|                                                                                   |                                                      | DATE         | 07.09.2020  |  |